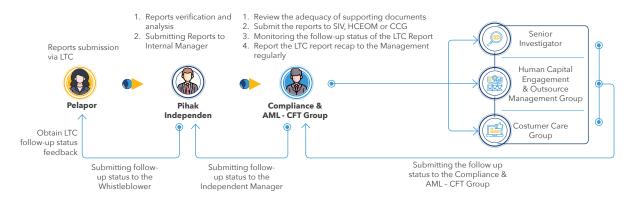

## WHISTLEBLOWING SYSTEM

## LTC Reporting Mechanism



## **LTC Handling Results**

Reports of violation complaints entered through LTC media either through the website, e-mail, mailbox or SMS/ WA were as follows:

| Year | Letters | Facilities of Submission |         |        | Frend | <b>Report Classifications</b> |        | _ Followed Up | Resolved |
|------|---------|--------------------------|---------|--------|-------|-------------------------------|--------|---------------|----------|
|      |         | Email                    | Website | SMS/WA | Fraud | Non-Fraud                     | Others | Reports       | Reports  |
| 2021 | 2       | 28                       | 30      | 17     | 26    | 29                            | 22     | 77            | 75       |
| 2020 | 4       | 24                       | 38      | 9      | 29    | 2