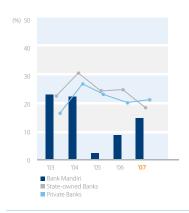

DITION**

This section will analyze Bank Mandiri's financial performance based on the Balance Sheet, Statement of Cash Flows and Statement of Commitments and Contingencies on subsequent pages.



#### Overview of Bank Mandiri's Performance and Financial Conditions<sup>1)</sup>

# **BANK MANDIRI NET INTEREST MARGIN**

#### Net interest margin increased to 5.2% for 2007 from 4.7% the previous year

- This increase was largely a result of the decline in the cost of funds and an improvement in the funding mix
- State-owned banks' net interest margins for 2007 decreased slightly from the year before

**OTHER BANKS** 

For private banks, net interest margins for 2007 also declined slightly to 6.8%, from 7.2% in the previous year

#### **RETURN ON EQUITY (ROE)**

State-owned Banks
Private Banks



- ROE for 2007 rose significantly to 15.8% from 10.0% the year before
- This was the result of higher profit compared to a year earlier
- State-owned banks recorded lower ROE in 2007as a result of decreases in net income
- Private banks' 2006 ROE (20.9%) was relatively stable compared to a year earlier

#### **RETURN ON ASSETS (ROA)**



- ROA for 2007 increase by 109% from the year before to 2.3%
- This increase was a result of significantly higher net income
- State-owned banks' ROA for 2007 decreased to 2.5% from 2.8% the year before
- Private banks' ROA remained unchanged at
- Average ROA for the banking sector in 2007 increased from 2.3% to 2.6%

# Overview of Bank Mandiri's Performance and Financial Conditions<sup>1)</sup>





(%) 250

#### Management's Discussion and Analysis of