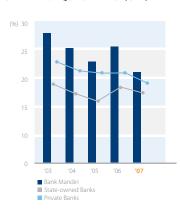

#### 1. Retaining Our Position as the Market Leader Among National Banks

Bank Mandiri's business growth has accelerated even as we have been

completing our internal consolidation. Our low cost funds (current and savings accounts) grew by Rp43.3 trillion during 2007 to reach Rp152.3 trillion at year- end, driving growth in total deposits of Rp41.6 trillion, from Rp205.7 trillion at te end of 2006 to Rp247.4 trillion by the end of 2007. Our total assets exceeded Rp300 trillion for the first time, growing by Rp51.6 trillion from Rp267.5 trillion to Rp319.1 trillion. This asset growth resulted mainly from loan growth of Rp20.8 trillion, as loan balances rose from Rp117.7 trillion to Rp138.5 trillion.

Bank Mandiri's current position as the industry leader in terms of assets, loans and deposits remains unchallenged.

This strong position has recently been complemented by the achievement of the 1st rank in the annual survey of Banking Service Excellence conducted by Marketing Research Indonesia (MRI). This attainment has seen the fruition of several years of focused and sustained effort in improving service quality throughout our branch network, with Bank Mandiri steadily moving up the ranks from 11th in 2004, to 3rd in 2005, 2nd in 2006 and finally culminating in 1st place in 2007.