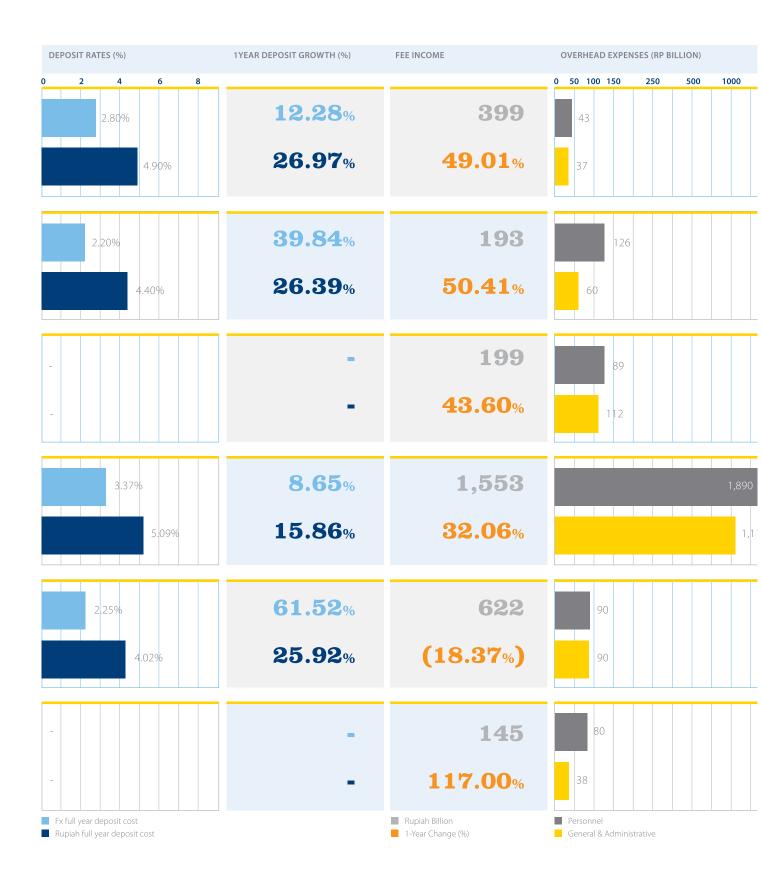

#### - Lower interest rates.

In line with the lower BI Rate, deposit and lending rates also declined in 2007. The weighted average rate for 1-month time deposits fell from 8.96% to 7.19%. Meanwhile, the interest rates for working capital, investment and consumer loans also dropped from 15.07%, 15.10% and 17.58% to 13.00%, 13.01% and 16.13% respectively. We expect this decline in interest rates to continue into 2008. By lowering lending rates, the banking sector can more quickly expand loan disbursement to the real sector and especially small and medium enterprises.

#### 3. Profitability increased 80%

Bank Mandiri reported a net profit of Rp4.3 trillion for 2007, 80% higher than the previous year. Several factors contributed to this result, including the growth of our core business as reflected in a 12% increase in interest income as our Cost of Funds declined from 6.4% to 4.6% and our Net Interest Margins climbed from 4.7% to 5.2%. A 50% decline in provisioning expenses was also an important factor, as were our ongoing cost reduction efforts.

Our Cost Efficiency Ratio improved from 48.9% to 47.0% in 2007, as operating income grew by 24.3% while overhead expenses expanded by only 19.5%. This was a strong indication that our Bank-wide efficiency programs have been effective without constraining the Bank's capacity to grow.