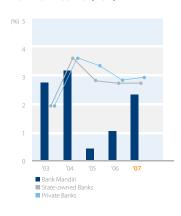

gin increased to 5.2% for 2007 from 4.7% the previous year

- This increase was largely a result of the decline in the cost of funds and an improvement in the funding mix
- State-owned banks' net interest margins for 2007 decreased slightly from the year before

**OTHER BANKS** 

For private banks, net interest margins for 2007 also declined slightly to 6.8%, from 7.2% in the previous year

#### **RETURN ON EQUITY (ROE)**

State-owned Banks
Private Banks



- ROE for 2007 rose significantly to 15.8% from 10.0% the year before
- This was the result of higher profit compared to a year earlier
- State-owned banks recorded lower ROE in 2007as a result of decreases in net income
- Private banks' 2006 ROE (20.9%) was relatively stable compared to a year earlier

#### **RETURN ON ASSETS (ROA)**



- ROA for 2007 increase by 109% from the year before to 2.3%
- This increase was a result of significantly higher net income
- State-owned banks' ROA for 2007 decreased to 2.5% from 2.8% the year before
- Private banks' ROA remained unchanged at
- Average ROA for the banking sector in 2007 increased from 2.3% to 2.6%

# Overview of Bank Mandiri's Performance and Financial Conditions<sup>1)</sup>





(%) 250

#### Management's Discussion and Analysis of Financial Statements and Operating Results

# Overview of Bank Mandiri's Performance and Financial Conditions<sup>1)</sup>

# PROVISION TO NPL EXPOSURE - Our ratio of cash provisions to NPL exposure increased from 74.8% in 2006 to 109.0% in

#### Compared to Bank Mandiri and other state-owned banks, private banks are more conservative in