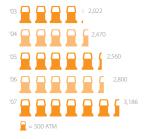

herein are calculated/ derived from the consolidated financial statements of PT Bank Mandiri (Persero) Tbk. and Subsidiaries for the years ended 31 December 2007, 2006, 2005 and 2004, for the eight month period ended December 31, 2003, and for the four month period ended April 30, 2003 (after quasi reorganization) that have been audited by Ernst & Young Purwantono, Sarwoko & Sandjaja (31 December 2007 and 31 December 2006) and Ernst & Young Prasetio, Sarwoko & Sandjaja, independent auditors, members of Ernst & Young Global, and are therefore not a complete presentation.

Some financial highlights for the year 2006 have been reclassified for comparison purposes to year 2007 financial highlights.

#### **NUMBER OF EMPLOYEES**



### NUMBER OF DOMESTIC BRANCH OFFICES



#### NUMBER OF ATMS



#### NUMBER OF ATM - LINKS



### NUMBER OF DEPOSIT ACCOUNTS







Edwin Gerungan - President Commissioner & Independent Commissioner

## Message from

## the President Commissioner

To our Stakeholders, Shareholders and

2007 has been an important milestone in the transformation process of Bank Mandiri. During the year, the Management and staff at all levels of the Bank performed diligently to complete the "Back on Track", or consolidation phase. Their success can be seen not only in the significant upturn in the Bank's financial performance, with net profit rising by 80%, but also in the dramatic improvement in asset quality, as reflected by the Net NPL ratio falling from 5.9% to 1.5%. More importantly, the Bank as attained these goals concurrent with its transformation across a range