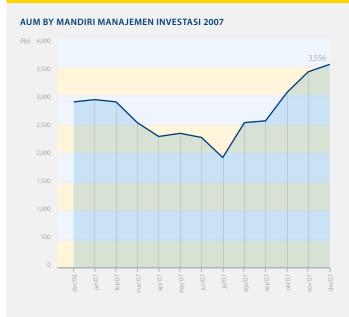

| 11%          |
| 4   | CIMB-GK Securities Indonesia | 31,789               | 8%           |
| 5   | NISP Sekuritas               | 25,304               | 6%           |
| 6   | Danpac Sekuritas             | 23,976               | 6%           |
| 7   | Arab - Malayasian Capital    | 19,491               | 5%           |
| 8   | Andalan Artha Advisindo      | 15,073               | 4%           |
| 9   | Mega Capital                 | 13,580               | 3%           |
| 10  | Evergreen Capital            | 11,881               | 3%           |
| 11  | Other                        | 90,329               | 23%          |
|     | Total                        | 393.151              | 100%         |

Source : Surabaya Stock Exchange data

# Strategic Business Unit

# Corporate Banking



**AWARD IN 2007** 

| OHRILLE.                                           | Best Investment Bank in Indonesia              |  |
|----------------------------------------------------|------------------------------------------------|--|
| Islamic Finance pews fwards Deals of the Year 2007 | Best Country Deals 2007                        |  |
| All            | Best Domestic Debt House Indonesia             |  |
| COUNTRY<br>AWARDS.                                 | Best Broker in Indonesia                       |  |
| ~ ACIANONEV                                        | #2 Best Local Brokerage                        |  |
| ASIAMONEY<br>Polls                                 | Best Analyst in Indonesia                      |  |
|                                                    | Best Bond