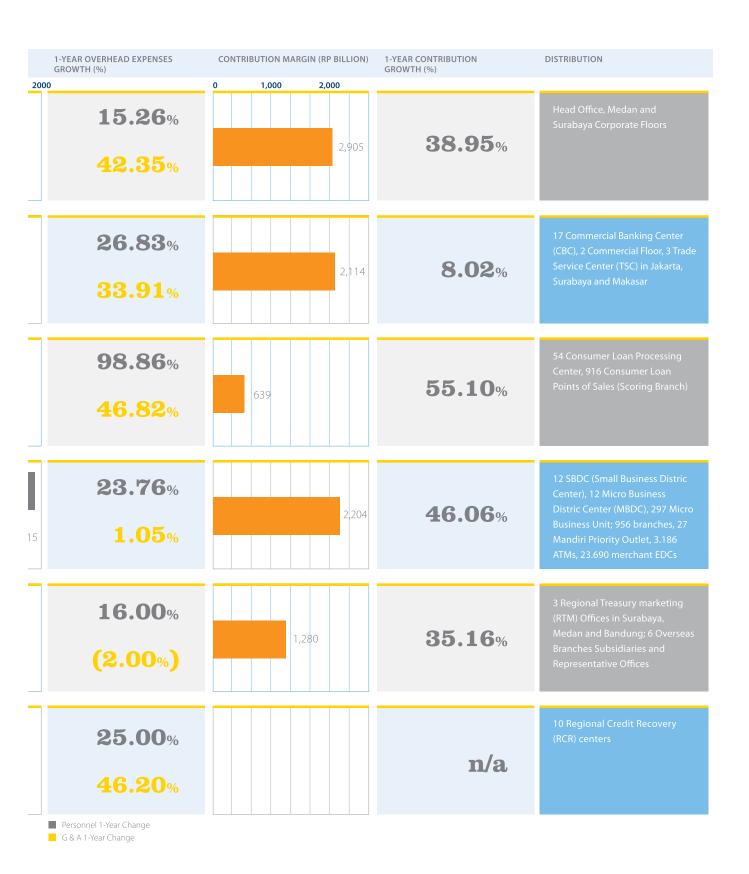

his assessment will also serve as a reference for our selection of the approach to apply PSAK 50 (2006 revision) and PSAK 55 (2006 revision), which are the adoption of IAS 32 and IAS 39, in 2009.

Aside from the IFRS implementation as required by IAI and BI, in 2007 Bank Mandiri has also prepared to automate the consolidation of the Financial Reports of Bank Mandiri with our subsidiaries. This is also intended to synchronize the reporting processes applied in Bank Mandiri with the reporting process of subsidiaries, and to increase the quality and transparency of information presented to our stakeholders. Another 2007 initiative relating to reporting is the preparation of the LBU Reporting System infrastructure and methodology to comply with Basel II as required by Bank Indonesia.











# Finance and Strategy

- Intensify the focus on financial performance of our subsidiaries. While previous performance assessments focused largely on aspects of asset quality and profitability, in 2008, our financial performance management will enter a new stage of Active Capital Management. By this approach, in addition to actively developing initiatives and transactions to improve our returns on capital, the Finance & Strategy Directorate will also start to emphasize capital allocation for both Strategic Business Units and all subsidiaries.
- 2. In 2008 we will assess the effectiveness of alliances among Strategic Business Units (SBU) through intra SBU revenue realization. This is in line with the development plans of Micro & Retail Banking and Consumer Finance as the future growth eng