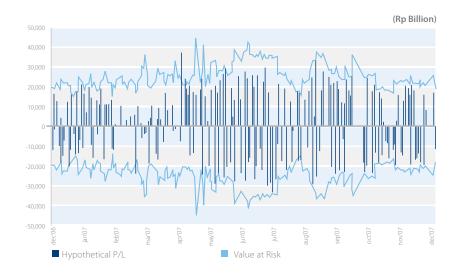

While the sub-prime mortgage crisis originating in US has had no direct impact on our national economy, it should be seen as an opportunity to learn and early warning for the need to manage our domestic portfolios properly and prudentially. Bank Mandiri's response, therefore, will be to adopt stricter standards and strengthen our risk management systems, particularly in loan portfolio guidelines, risk analysis and mitigation in order to anticipate increased market risk.