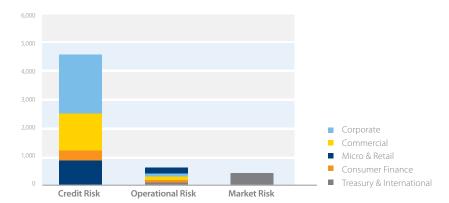

75   | 25.40   |  |  |

To assess the VaR effectiveness, we validate the model through Back Testing monthly. The Back Testing Result for the period of 2007 concludes that the VaR model is accurate.



(SPK) for each business segment (Commercial, Small Business, Micro & Consumer), as well as for Financial Institutions - Credit Standard Procedures and Overseas Branches- Credit Standard Procedures, with each focused on fulfilling business development needs while managing the risk appetite in accord with each segment's risk characteristics.

The Bank is continually improving the quality of our decision process through the application and refinement of a wide variety of tools. These include our Loan Origination System (LOS) for



# MINIMUM CAPITAL CHARGE PER SBU 31 DECEMBER 2007 (Rp Billion)



corporate, commercial and consumer segment; Rating tools for the corporate and large commercial segments (BMRS); and Scoring tools for micro and small business segments (MBSS & SMESS). Our goal is to more accurately evaluate credit risk and apply risk based pricing.

For Consumer Loans, we apply Application Scoring, which is categorized according to product and region along with their respective risk characteristics. Our Credit Card process involves both Application Scoring and Behavior Scoring to evaluate the risk level category for each customer (high, medium, low) based upon cardholder transactional histories.

For Consumer Finance Collections, our policy is becoming more focused, systematic, and aggressive based upon the type of product and their integrated bucket collections. This p