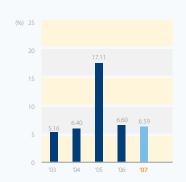

#### - Inflation

Inflation in 2007 remained well contained. With a 2006 inflation rate of 6.6%, Indonesia's inflation at the end of 2007 measured 6.59%, still within the Government's target range of 6%  $\pm$  1%. By year-end, oil and food price turbulence had not yet impacted the Indonesian economy. Inflation was also constrained by currency stability over the year. From an average exchange rate of Rp. 9,167/ 1 US\$ in 2006, the Rupiah strengthened slightly to Rp. 9,140/ 1 US\$ in 2007, again largely due to investment inflows. While the Rupiah declined briefly to Rp. 9,400 per 1 US\$ in August 2007, it recover to Rp. 9,095 per 1 US\$ by October 2007. This strengthening of the rupiah improved the foreign exchange reserve position for Indonesia.