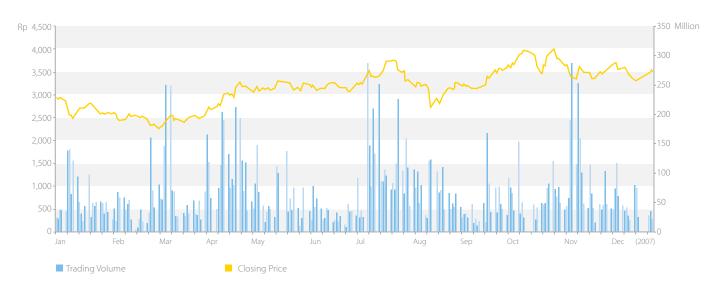

|           |  |
|------------------------------------------|--------------|--------------|-----------|-----------|-----------|-----------|--|
| Bank Mandiri Share<br>Closing Price (Rp) | Full<br>Year | Full<br>Year | Quarter 1 | Quarter 2 | Quarter 3 | Quarter 4 |  |
| Highest                                  | 2,925        | 4,000        | 2,950     | 3,300     | 3,750     | 4,000     |  |
| Lowest                                   | 1,500        | 2,250        | 2,250     | 2,525     | 2,700     | 3,300     |  |
| End of Period                            | 2,900        | 3,500        | 2,500     | 3,125     | 3,525     | 3,500     |  |
| Average                                  | 2,056        | 3,124        | 2,554     | 3,088     | 3,291     | 3,597     |  |

#### BANK MANDIRI SHARE





#### **BOARD OF COMMISSIONERS**

| Edwin Gerungan   | President Commissioner and    |  |  |  |  |
|------------------|-------------------------------|--|--|--|--|
|                  | Independent Commissioner      |  |  |  |  |
| Muchayat         | Deputy President Commissioner |  |  |  |  |
| Soedarjono       | Independent Commissioner      |  |  |  |  |
| Richard Claproth | Commissioner                  |  |  |  |  |
| Gunarni Soeworo  | Independent Commissioner      |  |  |  |  |
| Pradjoto         | Independent Commissioner      |  |  |  |  |
| Yap Tjay Soen    | Independent Commissioner      |  |  |  |  |

#### **BOARD OF DIRECTORS**

| Agus Martowardojo    | President Director                                 |  |  |
|----------------------|----------------------------------------