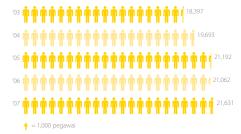

) The 2007, 2006, 2005, 2004 and 2003 financial highlights shown herein are calculated/ derived from the consolidated financial statements of PT Bank Mandiri (Persero) Tbk. and Subsidiaries for the years ended 31 December 2007, 2006, 2005 and 2004, for the eight month period ended December 31, 2003, and for the four month period ended April 30, 2003 (after quasi reorganization) that have been audited by Ernst & Young Purwantono, Sarwoko & Sandjaja (31 December 2007 and 31 December 2006) and Ernst & Young Prasetio, Sarwoko & Sandjaja, independent auditors, members of Ernst & Young Global, and are therefore not a complete presentation.

Some financial highlights for the year 2006 have been reclassified for comparison purposes to year 2007 financial highlights.

#### **NUMBER OF EMPLOYEES**



### NUMBER OF DOMESTIC BRANCH OFFICES



#### NUMBER OF ATMS



#### NUMBER OF ATM - LINKS



### NUMBER OF DEPOSIT ACCOUNTS







Edwin Gerungan - President Commissioner & Independent Commissioner

## Message from

## the President Commissioner

To our Stakeholders, Shareholders and

2007 has been an important milestone in the transformation process of Bank Mandiri. During the year, the Management and staff at all levels of the Bank performed diligently to complete the "Back on Track", or consolidation phase. Their success can be seen not only in the significant upturn in the Bank's financial performance, with net profit rising by 80%, but also in the dramatic improvement in asset quality, as reflected by the Net NPL ratio falling from 5.9% to 1.5%. More importantly, the Bank as attain