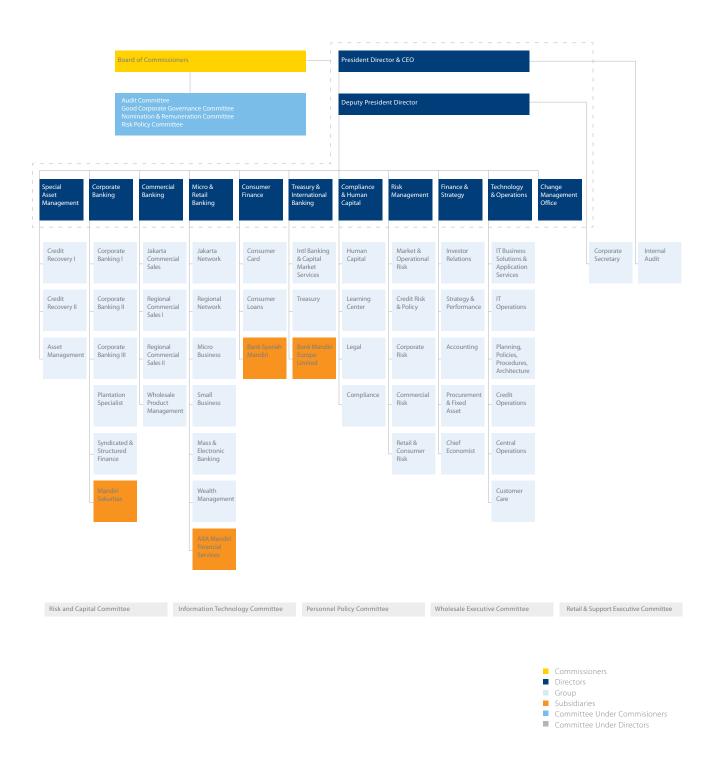

Graduated with a BSc degree in Engineering from Texas A&M University, a MSc degree from Virginia Polytechnic Institute and State University, and a PhD degree from the Massachusetts Institute of Technology (MIT) in the United States in 1996.

Began his professional career at the global consulting firm of McKinsey & Company. His 10-year career with McKinsey included assignments in the United States, Australia, Indonesia, India, South Korea, Malaysia, and Singapore on topics related to strategy, organization, and operations within a variety of financial institution clients. His final position at McKinsey was as Associate Partner and Director of PT McKinsey Indonesia.

Joined Bank Mandiri in 2006 as Executive Vice President (EVP) Coordinator in the Directorate of Change Management Office.





Management's Discussion and Analysis of Financial Statements and Operating Results



# Management's Discussion and Analysis of Financial Statements and Operating Results



Net Profit increased by 79.5% to Rp 4.346 billion in 2007 from Rp 2.421 billion in 2006. Earning per Share (EPS) increased to Rp 210 in 2007 from Rp 119 in 2006. Book value per Share increased to Rp 1,412 as of 31 December 2007.

Wayan Agus Mertayasa - Deputy President Director

#### DISCUSSION AND ANALYSIS OF BANK MANDIRI'S FINANCIAL STATEMENTS AND OPERATING RESULTS

This discussion of Bank Mandiri's operating results for the periods ended 31 December 2007 and 2006 respectively should be read in conjuction with the audited financial statements, including the auditor's notes, contained elsewhere in this Annual Report