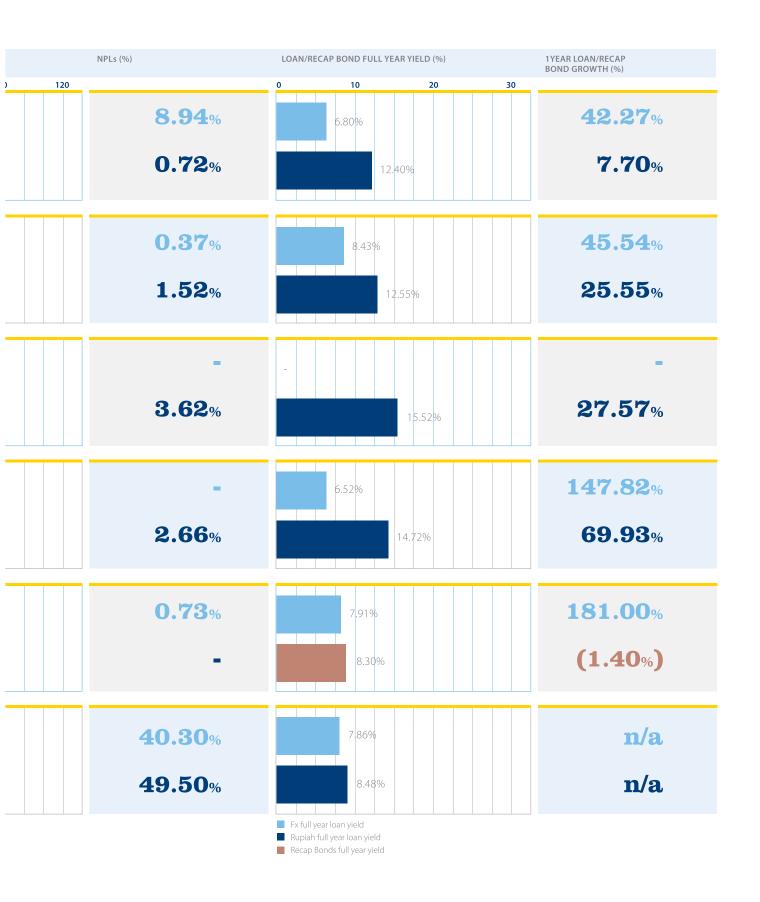

#### 2. Net NPL Ratio Declining to Below 2%

The resolution of the Bank's sizeable stock of non-performing loans was an early and continuing initiative in our consolidation

process. By the first quarter of 2007, Bank Mandiri 's NPL ratio had declined precipitously to 4.7%, 9 months earlier than our initial schedule. For the end of 2007, the Net NPL ratio had fallen even further, to 1.51%, while the Gross NPL ratio was reported at 7.2%, compared to our budget and guidance of 5% Net NPLs and 10% Gross NPLs. This progress was partly due to collections from NPLs of Rp1.29 trillion and upgrades of to performing loans amounting to Rp2.57 trillion. The Bank has not yet seen any benefits in collections arising from providing principle forgiveness to borrowers due to obstacles in implementation related to stillinterpretations of the relevant legislation and regulation.

In Treasury & International Banking, we are leveraging our varied capabilities by recruiting the best people to fill key positions, developing product initiatives and capital market services, expanding relationships with correspondent banks, as well as improving the business portfolio of our overseas network. Through these initiatives, the Treasury & International SBU booked overseas loan growth of 181% in 2007.