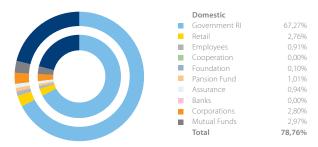

| 8,053,611                                    | 13 July 2008 |
| Phase II  | 1,190.5/2,493         | 312,000,000                        | 7,113,058                                    | 20 June 2010 |
| Phase III | 1,498.5               | 309,416,215                        | 172,068,157                                  | 27 July 2011 |

#### **SHAREHOLDERS OF BANK MANDIRI**

As of 31 December 2007 there are more than 29,100 shareholders of Bank Mandiri, of whom 28,617 are domestic shareholders and 492 are foreign shareholders. Bank Mandiri employees comprise roughly 31.59% of total shareholders.

Share registrar accounts for a nominee account are considered to be one shareholder.

#### **OWNERSHIP DISTRIBUTION, 31 DECEMBER 2007**

Shares outstanding of 20,812,765,174.





## REGISTERED SHAREHOLDERS WITH MORE THAN 5% OF SHARES OUTSTANDING AS OF 31 DECEMBER 2007:

| Name                             | Number of share | %      |
|----------------------------------|-----------------|--------|
| Government of Republik Indonesia | 14,000,000,000  | 67.27% |

# Stock Listing and Trading Information Indonesia Stock Exchange

JSX Building, Tower I

Jl. Jend. Sudirman Kav 52 –53, Jakarta 12190,

Indonesia

Tel: 62-21-515-0515

www.bei.co.id

#### Share Registrar Datindo Entrycom

Datindo Entrycom

Wisma Diners Club Annex

Jl. Jend. Sudirman Kav 34 –35, Jakarta 12930,

Indonesia

Tel: 61-21-570-9009 Fax: 62-21-526-6702 www.datindo.com

#### **Registered Public Accountant**

Purwantono, Sarwoko & Sandjaja, member of Ernst

& Young Global

JSX Building Tower II, 7/F