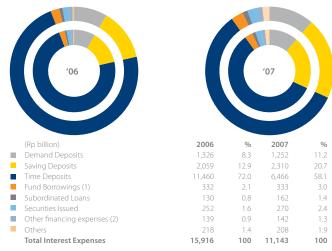

RNMENT BONDS FOR YEAR 2006 AND 2007

|                  |        | (Rp Billion) |
|------------------|--------|--------------|
| Portfolio        | 2006   | 2007         |
| Trading          | 176    | 73           |
| Available        | 3,221  | 2,175        |
| Held to Maturity | 7,444  | 5,170        |
| Total            | 10,841 | 7,418        |

## COMPOSITION OF INTEREST INCOME FROM GOVERNMENT BONDS FOR YEAR 2006 AND 2007

|               |        | (Rp Billion) |
|---------------|--------|--------------|
| Interest Rate | 2006   | 2007         |
| Fixed-Rate    | 497    | 324          |
| Variable-Rate | 10,344 | 7,094        |
| Total         | 10,841 | 7,418        |

#### **COMPOSITION OF INTEREST INCOME 2006 AND 2007**



#### **COMPOSITION OF INTEREST EXPENSES 2006 AND 2007**



Notes

(1) Includes Ioan from the Indonesian Government and Private Entities

(2) Includes promotional expenses in Consumer Banking

#### PRE-PROVISION OPERATING PROFIT

| (Rp billion )                                                              | 2003  | 2004  | 2005  | 2006  | 2007  |
|----------------------------------------------------------------------------|-------|-------|-------|-------|-------|
| Core Earnings *)                                                           | 4,845 | 5,492 | 4,335 | 5,589 | 7,428 |
| Profit (loss) from Foreign Exchange Transactions                           | 114   | 402   | 74    | 380   | 311   |
| Gain from increase in Value of and Sale of Securities and Government Bonds | 2,072 | 1,651 | 166   | 247   | 213   |
| Pre-provision Operating Profit