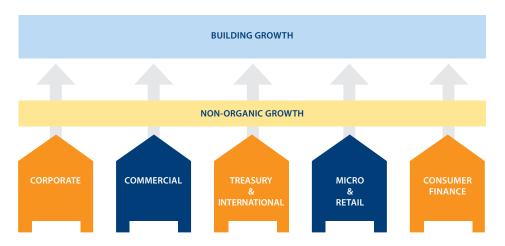

#### 2. Improving the Bank's Value Proposition

We realize that Bank Mandiri's success in growing our business in the coming years will depend on our nurturing two interrelated aspects. The first is to improve the capabilities of each Strategic Business Unit in expanding its business. The second is to foster the capability of the SBU's to collaborate internally in strategic alliances in order to access and optimize the full range of business opportunities inherent in our customer base, while providing excellent services.

Our efforts to reinforce the capabilities of our Strategic Business Units have recently focused on better identifying and managing our target markets, building the requisite infrastructure, developing products and services, and improving human resources.

In Corporate Banking, we have focused our attention on financing potential customers in attractive sectors with good prospects, such as transportation, communication, and electricity and gas, which grew by 59%, as well as plantation and agriculture loans which grew by 45%. Bank Mandiri's overall share within the corporate segment exceeds 20%, while our share of plantation and agriculture loans stands at 30%.

In Commercial Banking, we are improving our infrastructure, including Cash Management System (CMS) Enhancement, Customer Access for Trade Services and reducing loan processing Turnaround Time (TAT) to 14 business days. We have also continued expanding our network of Commercial Banking Centers and Commercial Floors, helping to boost our Commercial loan portfolio by Rp7 trillion or 29%.

In Treasury & International Banking, we are leveraging our varied capabilities by recruiting the best people to fill key positions, developing product initiatives and capital market services, expanding relationships with correspondent banks, as well as improving the business portfolio of our overseas network. Through these initiatives, the Treasury & International SBU booked overseas loan growth of 181% in 2007.

In Micro and Retail Banking, we continued to strengthen our sales and service culture, along with improvements to our payment infrastructure and brand image. These initiatives have shown significant results as our savings deposits increased by Rp25.1 trillion from Rp60.3 trillion in 2006 to Rp85.4 trillion in 2007. For the micro and small

business segment, we have financed more than 100,000 debtors with a concomitant 70% growth in loan volume in 2007.

In Consumer Finance, we have expanded our services and operations to accommodate on-line decision-support systems in order to accelerate loan approvals. These strategies, combined with excellent marketing support across several leading products, such as mortgages and payroll loans, resulted in 30.96% loan growth in 2007. Our credit card balances also showed strong growth at 39%, while fee income was 112% higher.