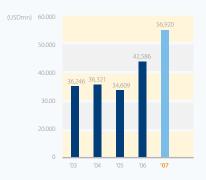

during 2007. While inflationary pressure was quite high, price stability on staple products was well maintained, resulting in a full-year inflation rate of 6.59%, with core inflation recorded at 6.29%. One other highlight of the year was the marked acceleration of the investment cycle, evidenced by growth in the formation of Gross Permanent Capital of 9.2% - significantly higher than the previous year's 3.4%. The stable macroeconomic environment prompted BI to reduce interest rates several times over the course of the year, encouraging capital inflows as reflected in the expansion of Indonesia's foreign currency reserves from US\$ 42.6 billion at the end of 2006 to US\$ 56.9 billion at the end of 2007. Exports also contributed to improving foreign reserves, growing to US\$ 117.9 billion in 2007, or 14% ahead of 2006

prospects for the financial investment climate in Indonesia, foreign exchange reserve continue to improve. From a year-end balance of US\$ 42.586 billion in 2006, foreign exchange reserves increased by 33% to US\$ 56.920 billion at the end of 2007.