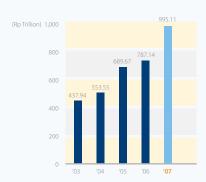

Stable economic conditions and the declining trend in interest rates created ample opportunity for the nation's banks to expand their business volumes. During 2007, national banking assets grew by 17.4% year-on-year (YoY) to Rp1,890.2 trillion. Deposits rose as well, by 17.7% (YoY) to Rp1,528.2 trillion, while loan expansion hit 26.4% (YoY) to Rp 995.1 trillion. The quality of earning assets improved as well, with the non-performing loan ratio of National Banks declining to 4.07% (net), well under the 5% (net) maximum allowed by Bank Indonesia. Profitability as reflected in Net Interest Margins (NIM) was also higher, at 5.7% for the year. The Capital Adequacy Ratio of National Banks has been roughly 20% in the last several years - far above the minimum requirement of 8% established by

line with government plans for infrastructure development..

Other banking indicators in 2007 also improved. In expanding the system's intermediary function, the overall Loan to Deposit Ratio in 2007 improved by 7.7% to 66.3%. At the same time, Gross Non Performing Loans (NPL) improved to 4.07% by the end of 2007 from the previous year's ratio of 6.07%. Total deposits – non bank also improved to Rp1,528.2 trillion by the end of December 2007, compare to Rp1,298.8 trillion a year before.