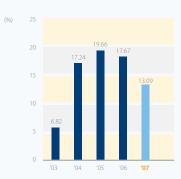

#### - International trade

Indonesia's balance of trade for 2007 recorded the highest surplus in the country's history, reaching US\$ 39.59 billion. Indonesia's exports in 2007 rose by 25% to reach US\$ 113.993 billion. Non-oil and gas exports rose even more rapidly, by 27.9% (reaching US\$ 91.937 billion) compared with oil and gas export growth of just 14.2% (reaching US\$ 22.045 billion). As a result of this improving international trade position, along with brighter