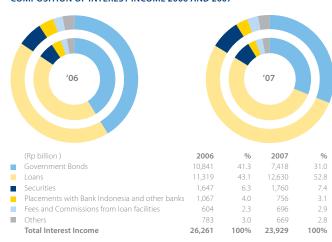

43.1% in 2006

## COMPOSITION OF INTEREST INCOME FROM GOVERNMENT BONDS FOR YEAR 2006 AND 2007

|                  |        | (Rp Billion) |
|------------------|--------|--------------|
| Portfolio        | 2006   | 2007         |
| Trading          | 176    | 73           |
| Available        | 3,221  | 2,175        |
| Held to Maturity | 7,444  | 5,170        |
| Total            | 10,841 | 7,418        |

## COMPOSITION OF INTEREST INCOME FROM GOVERNMENT BONDS FOR YEAR 2006 AND 2007

|               |        | (Rp Billion) |
|---------------|--------|--------------|
| Interest Rate | 2006   | 2007         |
| Fixed-Rate    | 497    | 324          |
| Variable-Rate | 10,344 | 7,094        |
| Total         | 10,841 | 7,418        |

#### **COMPOSITION OF INTEREST INCOME 2006 AND 2007**



#### **COMPOSITION OF INTEREST EXPENSES 2006 AND 2007**



Notes

(1) Includes Ioan from the Indonesian Government and Private Entities

(2) Includes promotional expenses in Consumer Banking

#### PRE-PROVISION OPERATING PROFIT

| (Rp billion )                                                              | 2003  | 2004  | 2005  | 2006  | 2007  |
|----------------------------------------------------------------------------|-------|-------|-------|-------|-------|
| Core Earnings *)                                                           | 4,845 | 5,492 | 4,335 | 5,589 | 7,428 |
| Profit (loss) from Foreign Exchange Transactions                           | 114   | 402   | 74    | 380   | 311   |
| Gain from increase in Value of and Sale of Securities and Government Bonds | 2,072 | 1,651