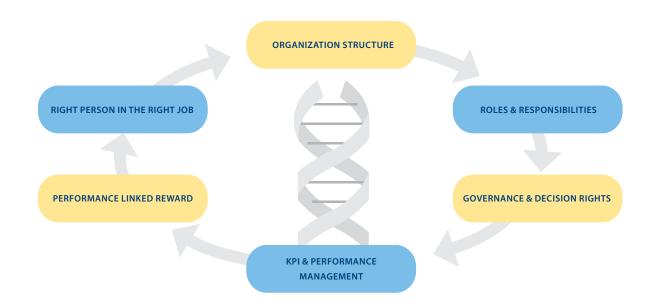

Our implementation of the SBU-based organization commenced in early 2007, and was not simply a change of organization structure, but also a structural change to the organization's "DNA", resulting in more productive and adaptable organization that has more clearly delineated accountability. This is to ensure that each SBU will be empowered to address their specific business challenges and targets. The new SBU-based organization goes hand in hand with improved Key Performance Indicators (KPI), intensive Performance Reviews. performance-based incentive systems and periodic training to develop human resources capabilities specific to the needs of each SBU. We believe that the SBU-based organization is an important element for Bank Mandiri in developing a performancebased culture and strengthening the Bank to compete in the long term.