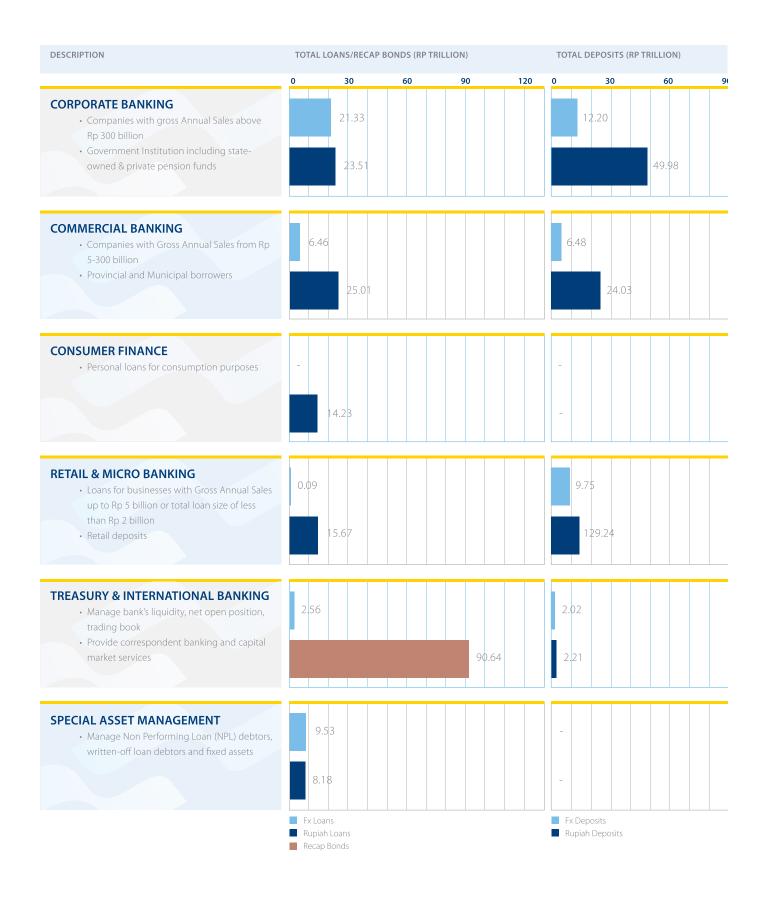

In Corporate Banking, we have focused our attention on financing potential customers in attractive sectors with good prospects, such as transportation, communication, and electricity and gas, which grew by 59%, as well as plantation and agriculture loans which grew by 45%. Bank Mandiri's overall share within the corporate segment exceeds 20%, while our share of plantation and agriculture loans stands at 30%.

In Commercial Banking, we are improving our infrastructure, including Cash Management System (CMS) Enhancement, Customer Access for Trade Services and reducing loan processing Turnaround Time (TAT) to 14 business days. We have also continued expanding our network of Commercial Banking Centers and Commercial Floors, helping to boost our Commercial loan portfolio by Rp7 trillion or 29%.

In Treasury & International Banking, we are leveraging our varied capabilities by recruiting the best people to fill key positions, developing product initiatives and capital market services, expanding relationships with correspondent banks, as well as improving the business portfolio of our overseas network. Through these initiatives, the Treasury & International SBU booked overseas loan growth of 181% in 2007.

In Micro and Retail Banking, we continued to strengthen our sales and service culture, along with improvements to our payment infrastructure and brand image. These initiatives have shown significant results as our savings deposits increased by Rp25.1 trillion from Rp60.3 trillion in 2006 to Rp85.4 trillion in 2007. For the micro and small

business segment, we have financed more than 100,000 debtors with a concomitant 70% growth in loan volume in 2007.

In Consumer Finance, we have expanded our services and operations to accommodate on-line decision-support systems in order to accelerate loan approvals. These strategies, combined with excellent marketing support across several leading products, such as mortgages and payroll loans, resulted in 30.96% loan growth in 2007. Our credit card balances also showed strong growth at 39%, while fee income was 112% higher.