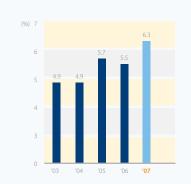

# MACROECONOMIC STABILITY AND IMPROVEMENT OF NATIONAL BANKING PERFORMANCE

The relatively stable macroeconomic conditions and resulting growth in the domestic banking industry also played a role in Bank Mandiri's improving performance and resumption of growth in 2007. Economic growth rose to 6.3% during the year, compared to just 5.5% in the previous year. The slight decline in the rate of inflation was an additional positive economic indicator

#### DEVELOPMENT OF THE MACRO ECONOMY

Indonesia's economic performance through the end of 2007 was generally improving. For example, GDP growth of 6.32% was highest level achieved since the 1997 financial crisis. This condition is particularly encouraging in light of the many negative external economic trends during 2007, including (i) the high and rising level of world crude oil prices, (ii) the impact of the subprime mortgage crisis in the US on global liquidity, and (iii) the weakening of the US economy. These three factors have combined to slow world economic growth in the second half of 2007, impacting the Indonesian economy as well. Indonesia's full-year growth of 6.32% in 2007 was in line with Government targets, and resulted from an acceleration from 6.09% in the first quarter to 6.51% in the third guarter of 2007, largely through an expansion of Indonesian exports.