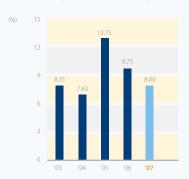

Indonesia's foreign exchange reserves in December 2007 were US\$ 56.920 billion. This value has risen as around US\$ 2.023 billion from previous month. Due to contained inflation and a stable currency during 2007, the Bank of Indonesia was able to significantly reduce short-term interest rates, from 9.75% in the beginning of the year to 8% by the end of 2007. Nevertheless, it needs to be underscored that underlying inflationary pressures in 2007 and early 2008 have been quite worrying. These pressures are twofold::

#### SBI RATE 1 mo (31 DECEMBER 2007)