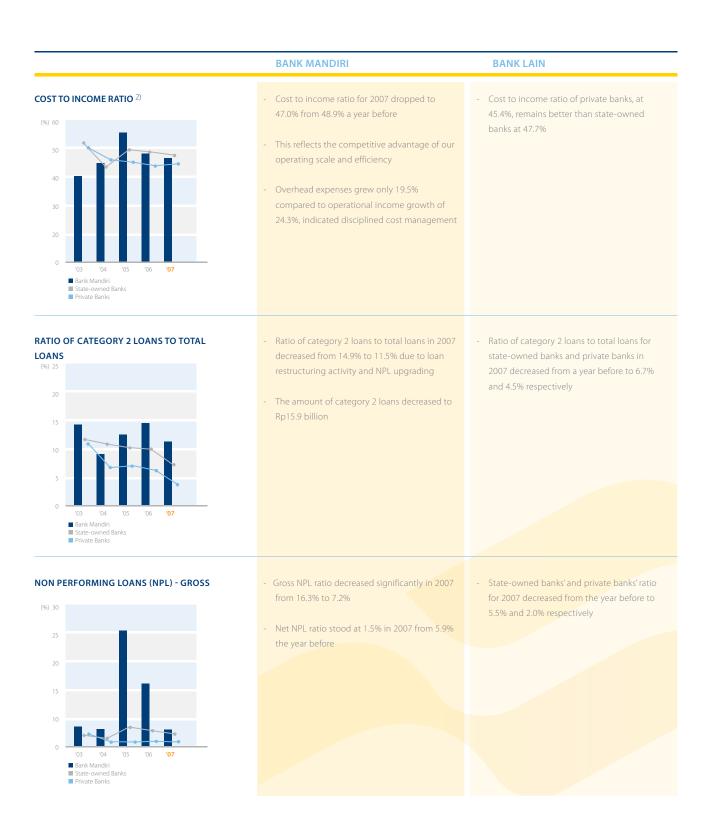

#### 3. Profitability increased 80%

Bank Mandiri reported a net profit of Rp4.3 trillion for 2007, 80% higher than the previous year. Several factors contributed to this result, including the growth of our core business as reflected in a 12% increase in interest income as our Cost of Funds declined from 6.4% to 4.6% and our Net Interest Margins climbed from 4.7% to 5.2%. A 50% decline in provisioning expenses was also an important factor, as were our ongoing cost reduction efforts.

Our Cost Efficiency Ratio improved from 48.9% to 47.0% in 2007, as operating income grew by 24.3% while overhead expenses expanded by only 19.5%. This was a strong indication that our Bank-wide efficiency programs have been effective without constraining the Bank's capacity to grow.