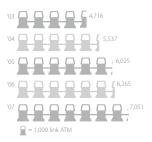

d from the consolidated financial statements of PT Bank Mandiri (Persero) Tbk. and Subsidiaries for the years ended 31 December 2007, 2006, 2005 and 2004, for the eight month period ended December 31, 2003, and for the four month period ended April 30, 2003 (after quasi reorganization) that have been audited by Ernst & Young Purwantono, Sarwoko & Sandjaja (31 December 2007 and 31 December 2006) and Ernst & Young Prasetio, Sarwoko & Sandjaja, independent auditors, members of Ernst & Young Global, and are therefore not a complete presentation.

Some financial highlights for the year 2006 have been reclassified for comparison purposes to year 2007 financial highlights.

#### **NUMBER OF EMPLOYEES**



### NUMBER OF DOMESTIC BRANCH OFFICES



#### NUMBER OF ATMS



#### NUMBER OF ATM - LINKS



### NUMBER OF DEPOSIT ACCOUNTS







Edwin Gerungan - President Commissioner & Independent Commissioner

## Message from

## the President Commissioner

To our Stakeholders, Shareholders and

2007 has been an important milestone in the transformation process of Bank Mandiri. During the year, the Management and staff at all levels of the Bank performed diligently to complete the "Back on Track", or consolidation phase. Their success can be seen not only in the significant upturn in the Bank's financial performance, with net profit rising by 80%, but also in the dramatic improvement in asset quality, as reflected by the Net NPL ratio falling from 5.9% to 1.5%. More importantly, the Bank as attained these goals concurrent with its transformation across a range of fundamental aspects which