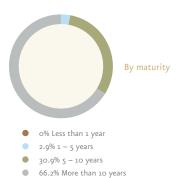

Mandiri's book value per share increased by 12.6% to Rp1,295 as of 31 December 2006 from Rp1,150 at the end of 2005.

| GOVERNMENT BONDS | BY PORTFOL | IO AND INTE | REST RATE TY | PE     | Rp billion |
|------------------|------------|-------------|--------------|--------|------------|
|                  |            | Available   | Held to      |        |            |
|                  | Trading    | for Sale    | Maturity     | Total  | % of total |
| Fixed Rate       | 784        | 2,016       | 1,350        | 4,150  | 4.6        |
| Variable Rate    | 50         | 26,703      | 59,745       | 86,498 | 95.4       |
| Total            | 834        | 28,719      | 61,095       | 90,648 | 100.0      |
| % of total       | 0.9        | 31.7        | 67.4         | 100.0  |            |



Total assets rose by 1.6% in the year from Rp263,383 billion as of 31 December 2005 to Rp267,517 billion as of 31 December 2006.

### CASH AND PLACEMENTS WITH BANK INDONESIA

Cash and Placements with Bank Indonesia rose by 6.2% from Rp37,566 billion as of 31 December 2005 to Rp39,875 billion as of 31 December 2006. This was mainly due to an increase in placements with Bank Indonesia from Rp35,043 billion as of 31 December 2005 to Rp35,909 billion as of 31 December 2006.

Our current account with Bank Indonesia rose from Rp20,305 billion as of 31 December 2005 to Rp21,579 billion as of 31 December 2006.

Our holdings of Certificates of Bank Indonesia (SBI) as of 31 December 2006 increased by 121.2% from Rp6,477 billion as of 31 December 2005 to Rp14,330 billion.

### DEMAND DEPOSITS AND P