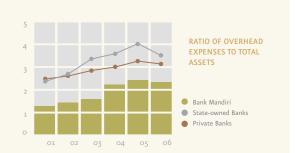

As we discuss elsewhere, rigorous cost controls throughout 2006 restrained the growth in our overhead spending to just 1%. This resulted in an improvement in our full year Cost Efficiency Ratio (CER) from 55.6% in 2005 to 48.9% in 2006.