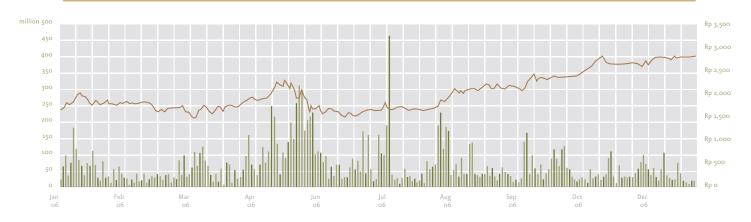

Our early successes in transforming the Bank have been reflected in our share price performance during the year. At the end of 2005, our share price (BMRI) stood at Rp1,640 per share, while it reached Rp2,900 per share at the end of December 2006, for an increase of 76.8%. Over the same period, the Jakarta Stock Exchange Index advanced by only 55.3%.

This substantial out-performance provides tremendous positive reinforcement from our shareholders that all of our efforts are recognized and appreciated. In addition, this increase in share price has helped to rebuild the confidence, trust and high expectations of our customers and investors in Bank Mandiri as the largest bank in Indonesia.

A share price of Rp 2,900 per share also reflects a market capitalization of roughly Rp58 trillion. This is already more than half way to our target of becoming a Regional Champion Bank with a minimum market capitalization of Rp100 trillion.