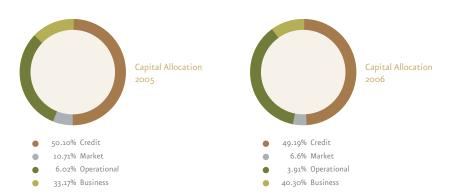

expansion and non-organic growth.

#### RISK GOVERNANCE ORGANIZATION

The Bank's integrated risk governance is the collective responsibility of the Board of Commissioners (BoC), Board of Directors (BoD), Risk & Capital Committee (RCC), risk management unit and business units. At the level of the BoC, the Risk & Policy Committee supervises the Bank's management of Bank risk. In the risk management unit level, the BoD will determine the Bank's risk appetite and risk policy under the supervision of the BoC. The Risk Management Committee, which is a sub committee of the Risk & Capital Committee, consists of senior management and has the responsibility to support the Board of Directors in identifying, measuring, monitoring and

#### TOTAL CAPITAL AT RISK BY RISK TYPE 31 DEC 2005 & 31 DEC 2006



#### TOTAL CAPITAL AT RISK BY OPERATING GROUP 31 DEC 2005 & 31 DEC 2006

| Capital at Risk by Operating Group | 31 Dec 2005 | 31 Dec 2006 |
|------------------------------------|-------------|-------------|
| Corporate Banking                  | 24.37%      | 28.87%      |
| Commercial Banking                 | 21.36%      | 20.02%      |
| Consumer Banking                   | 9.77%       | 10.42%      |
| Micro Banking                      | 2.03%       | 2.01%       |
| Treasury & International Banking   | 17.89%      | 12.59%      |
| Small Business                     | 5.67%       | 6.05%       |
| CR Recovery                        | 18.90%      | 20.04%      |
| Total                              | 100%        | 100%        |

#### TOTAL CAPITAL AT RISK BY RISK TYPE 31 DEC 2005 &