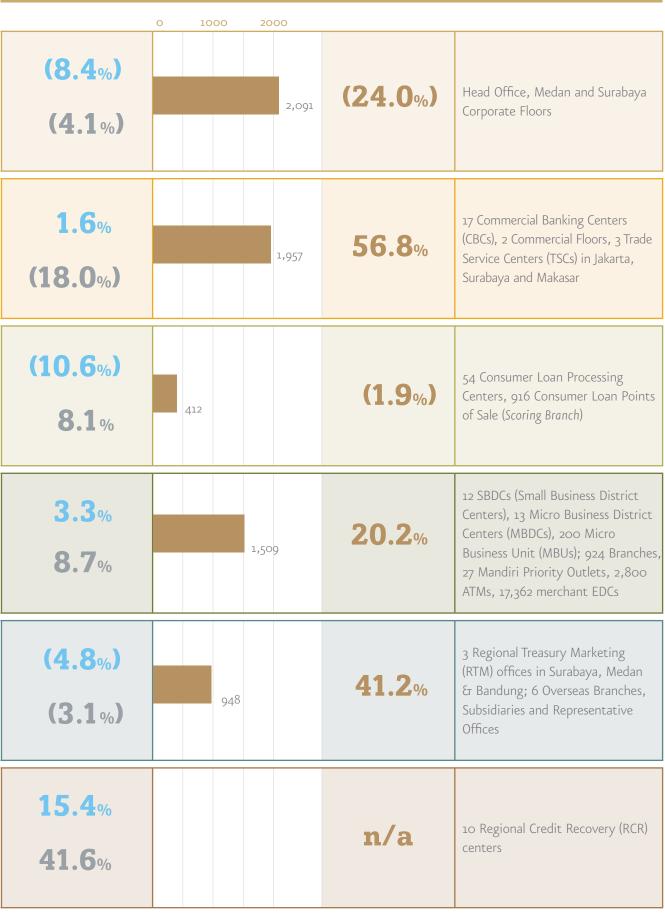

Beginning in June 2006, we have shifted our organization into a Strategic Business Unit (SBU) based structure. We have reorganized Bank Mandiri into three primary classifications:

 Strategic Business Units are the profit generator and future growth engine consisting of 6 directorates: Corporate Banking, Commercial Banking, Consumer Finance, Micro & Retail Banking, Treasury & International Banking and Special Asset Management.

- Corporate Center functions manage policy and corporate level strategy, consisting of 3 directorates: Risk Management, Compliance & Human Capital and Finance & Strategy
- Shared Services support all units in the Bank operations, run by the Technology & Operations Directorate with a twin focus on improving the technology and operational platforms and on cost management.