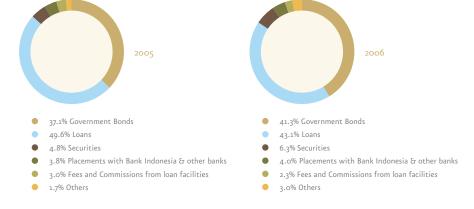

|       |  |
| a. Demand Deposits | 12,442  | 229     | 1.8%  | 12,727  | 330     | 2.6%  |  |
| b. Time Deposits   | 15,775  | 452     | 2.9%  | 15,269  | 615     | 4.0%  |  |
| c. Others          | 11,850  | 888     | 7.5%  | 5,576   | 415     | 7.4%  |  |
| Sub Total          | 40,067  | 1,569   | 3.9%  | 33,572  | 1,360   | 4.1%  |  |
| Others             |         |         |       |         | 202     |       |  |
| Total (2)          | 205,887 | 11,554  | 5.6%  | 211,231 | 15,353  | 7.3%  |  |
|                    |         |         |       |         |         |       |  |
| Net (1) - (2)      | 7,765   | 8,129   | 3.6%  | 8,391   | 9,736   | 4.1%  |  |

### COMPOSITION OF INTEREST INCOME FROM GOVERNMENT BONDS FOR YEAR 2005 & 2006



COMPOSITION OF INTEREST INCOME 2005 & 2006



COMPOSITION OF INTEREST EXPENSES 2005 & 2006



Interest income derived from Government Bonds as a percentage of total interest income increased from 37.1% in 2005 to 41.3% in 2006. Interest income from loans accounted for 43.1% of total interest income for 2006, a decrease from 49.6% in 2005.

Interest income from loans increased by 8.6% from Rp10,419 in 2005 to Rp11,319 billion in 2006, largely due to an increase in loan volume and a decrease in NPLs. Average loans for the Bank grew from Rp95,665 billion in 2005 to Rp99,938 billion in 2006.

Interest expenses rose by 32.1% from Rp12,044 billion in 2005 to Rp15,916 billion in 2006. The proportion arising from interest expenses on deposits increased from 86.8% to 93.2%.

Average Rupiah deposits (bank only) grew by 9.1% from Rp156,048 bil