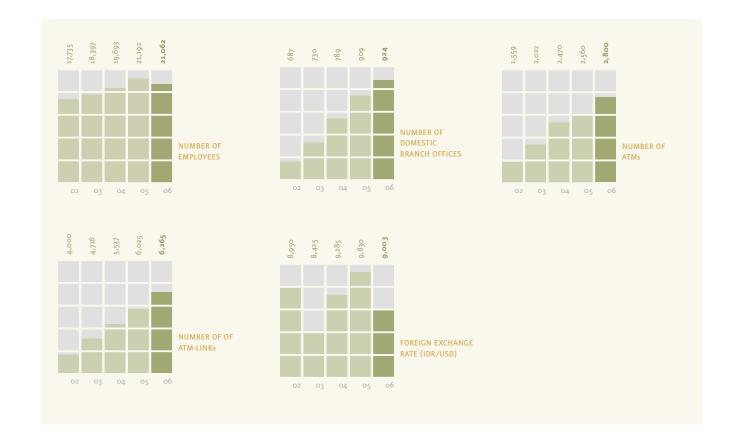

Today, through the efforts of our more than 21,000 employees in 924 domestic branches, with subsidiaries providing investment banking, syariah banking and bancassurance services, Bank Mandiri offers a comprehensive range of financial solutions to both private and Stateowned corporate entities, commercial, small and micro businesses as well as retail consumers.