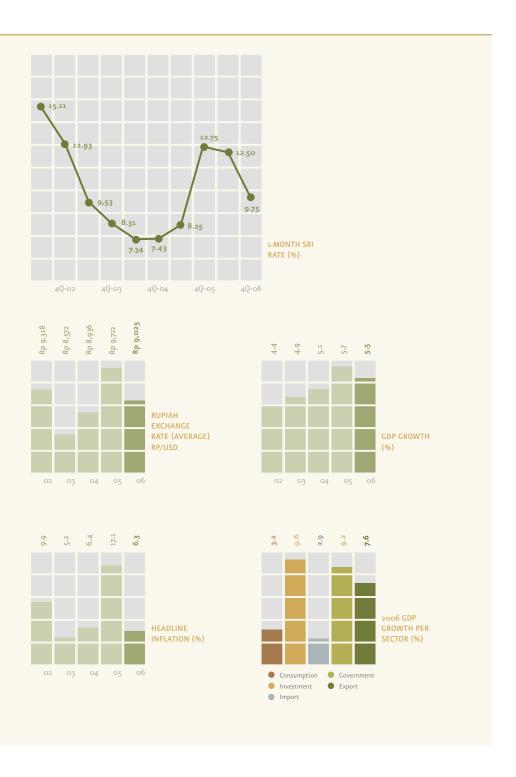

In 2006, Bank Mandiri recorded over 301% growth in after tax profit to Rp2,422.1 billion, indicating that the transformation initiated in 2006 is beginning to show results. As the Indonesian economy continues to gain momentum - with the banking sector as a primary facilitator and beneficiary - we expect to build upon this performance, and are optimistic that our planned transformation program will enable us to achieve our targets for 2007 and beyond.

### **DEVELOPMENT IN THE MACRO ECONOMY**

Although the economy only grew by 5.5% in 2006, economic conditions during the year indicated that growth in 2007 could improve to more than 7%. The slow-down in 2006 was largely due to the external factor of high oil prices. This condition compelled the government to revise the energy subsidy in mid-2005, leading to a sharp increase in headline inflation to double digit levels in October 2005.

A combination of fiscal and monetary policies have succeeded in dampening the inflation rate to 6.6% by the end of 2006 from 17.12% earlier in the year. This declining level presented ample room for the monetary authority to steadily reduce interest rates. From a high of 12.75% in the beginning of 2006 to compensate for inflation, interest rates fell by 300 bps to 9.75% by year end.

On the monetary side, the banking sector in particular is expected to contribute to economic development. Bank Indonesia has issued policies to induce a strong and efficient banking system, base on prudential principles and risk management aiming to improve performance and leading to the Indonesian Banking Landscape (Arsitektur Perbankan Indonesia (API)). In 2006, total assets in the banking system grew to Rp1,693.85 trillion from Rp1,469.83 trillion. At the same time, profitability improved with a Return on Assets (ROA) of 2.64% in 2006, up from 2.55% in 2005.

Capital expanded as well, with a Capital Adequacy Ratio (CAR) rising from 19.30% in 2005 to 21.27% in 2006. The steady decline in interest rates encouraged system loans to grow by 14% by the end of 2006. At the same time, non performing loans (NPL) improved to 6.07% by end of 2006 from the previous year's ratio of

7.56%. In expanding the system's intermediary function, the overall Loan to Deposit Ratio (LDR) in 2006 improved to 61.56% from 59.66% a year before.

Several policies are expected to make 2007 an important year for the banks in Indonesia. First, the Government has gradually reduced the blanket deposit guarantee. The blanket guarantee of Lembaga Penjamin Simpanan (LPS) was started in 2004 to reinstate consumer confidence in the banking industry, particularly following the Bank Global closure in December 2004. This policy will end by 22 March 2007, with guarantees on deposits at a maximum of Rp100 million only. This limitation should persuade banks to improve their performance and financial conditions in order to remain trusted depository institutions.