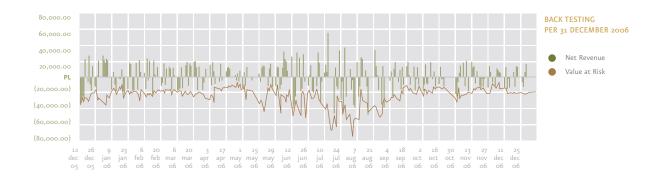

funds exceeding Rp 50 trillion and a loan to deposit ratio between 50% and 60%) and a minimum of 3% of third party foreign currency funds. As per 31 December 2006, Bank Mandiri maintained a GWM of 11,73% (Rupiah) and 3,01% (foreign currency).

The Bank's secondary reserve is in the form of Bank Indonesia Certificates (SBI), placements with other banks and marketable securities. The Bank sets internal limits for secondary reserves at a minimum of 5% of third party funds. As per 31 December 2006, the Bank held a secondary reserve of Rp 23.20 trillion or 11.43% of its third party funds of Rp 203.03 trillion.

The Bank monitors the potential liquidity risk through a liquidity gap analysis which is a measure of projected surplus or deficit built around the Bank's asset and liability maturity



profile and business expansion needs. Based on the Bank's 2007 business plan, our liquidity is projected to be in a surplus position over 12 months. The Bank monitors any projected funding deficit using a Maximum Cumulative Outflow (MCO) limit.

We assess our resilience through differing liquidity pressures by running a series of liquidity scenarios to cover both normal and unusual situations. These also include scenarios for crisis conditions, or stress testing, which then serve as a basis for generating a liquidity contingency plan.

We may satisfy our funding needs through alternative channels other than third party funding. These may include transactions such as repurchase agreements, bilateral funding, collateralized facility agreements, and foreign exchange swaps, as well as sellin