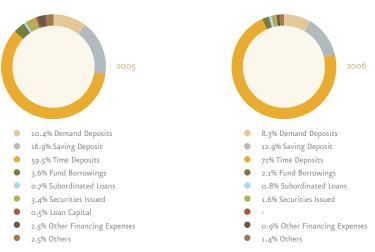

| 229     | 1.8%  | 12,727  | 330     | 2.6%  |  |
| b. Time Deposits   | 15,775  | 452     | 2.9%  | 15,269  | 615     | 4.0%  |  |
| c. Others          | 11,850  | 888     | 7.5%  | 5,576   | 415     | 7.4%  |  |
| Sub Total          | 40,067  | 1,569   | 3.9%  | 33,572  | 1,360   | 4.1%  |  |
| Others             |         |         |       |         | 202     |       |  |
| Total (2)          | 205,887 | 11,554  | 5.6%  | 211,231 | 15,353  | 7.3%  |  |
|                    |         |         |       |         |         |       |  |
| Net (1) - (2)      | 7,765   | 8,129   | 3.6%  | 8,391   | 9,736   | 4.1%  |  |

### COMPOSITION OF INTEREST INCOME FROM GOVERNMENT BONDS FOR YEAR 2005 & 2006



COMPOSITION OF INTEREST INCOME 2005 & 2006



COMPOSITION OF INTEREST EXPENSES 2005 & 2006



Interest income derived from Government Bonds as a percentage of total interest income increased from 37.1% in 2005 to 41.3% in 2006. Interest income from loans accounted for 43.1% of total interest income for 2006, a decrease from 49.6% in 2005.

Interest income from loans increased by 8.6% from Rp10,419 in 2005 to Rp11,319 billion in 2006, largely due to an increase in loan volume and a decrease in NPLs. Average loans for the Bank grew from Rp95,665 billion in 2005 to Rp99,938 billion in 2006.

Interest expenses rose by 32.1% from Rp12,044 billion in 2005 to Rp15,916 billion in 2006. The proportion arising from interest expenses on deposits increased from 86.8% to 93.2%.

Average Rupiah deposits (bank only) grew by 9.1% from Rp156,048 billion in 2005 to Rp170,319 billion in 2006. Our a