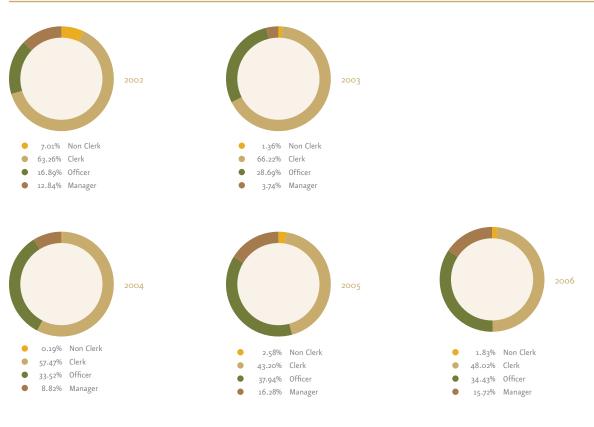

| 22     | 5.23   | 41     | 0.11   | 6       | 0.00   | 23      | 0.02   |
| Doctorate Program | -      | 0.00   | -      | 0.00   | 1      | 0.24   | 2      | 0.01   | 2       | 0.00   | 2       | 0.00   |
| SDP               | -      | 0.00   | -      | 0.00   | 192    | 45.61  | 613    | 1.60   | 1,065   | 0.88   | 90      | 0.08   |
| Sub Total         | 43     | 100.00 | 48     | 100.00 | 421    | 100.00 | 38,200 | 100.00 | 121,076 | 100.00 | 110,540 | 100.00 |
| Total             | 14,803 |        | 27,949 |        | 30,566 |        | 56,917 |        | 132,215 |        | 133,518 |        |
|                   |        |        |        |        |        |        |        |        |         |        |         |        |

#### PROFILE OF TRAINING PARTICIPANTS BY ORGANIZATION LEVEL



#### COMPOSITION OF TRAINING PROGRAMS BY LENGTH



# technology & operations



"We are committed to ensure that our customers have access to our full range of products and services 24 X 7, by managing our integrated and centralized technology and operations platforms effectively and efficiently"

SASMITA • Managing Director

#### TECHNOLOGY & OPERATIONS

In 2006, 1.1 billion transactions were processed, including 476 million financial transactions valued at Rp 14,633 trillion.

#### **EVOLUTION OF TECHNOLOGY & OPERATIONS**

Over the past few years, as the Bank has focused on consolidation, integration and centralization, the capability of our technology platforms was successfully augmented to process large volumes of transactions with high levels of accuracy. At the same time, the centr