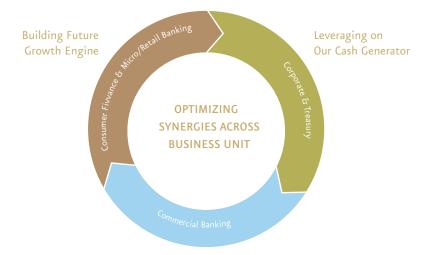

# BUILDING A PERFORMANCE DRIVEN CULTURE THROUGH AN SBU ORGANIZATION

Our vision to become a Dominant Multi Specialist Bank will necessitate that we grow profitably in all key segments that we focus on. This will demand a strong performance-driven culture across the organization as one element of our transformation toward a Strategic Business Unit (SBU) based organization, and leads us to one of the four transformation themes.

Beginning in June 2006, we have shifted our organization into a Strategic Business Unit (SBU) based structure. We have reorganized Bank Mandiri into three primary classifications:

 Strategic Business Units are the profit generator and future growth engine consisting of 6 directorates: Corporate Banking, Commercial Banking, Consumer Finance, Micro & Retail Banking, Treasury & International Banking and Special Asset Management.

- Corporate Center functions manage policy and corporate level strategy, consisting of 3 directorates: Risk Management, Compliance & Human Capital and Finance & Strategy
- Shared Services support all units in the Bank operations, run by the Technology & Operations Directorate with a twin focus on improving the technology and operational platforms and on cost management.

Our transformation to an SBU-based organization is one of the most crucial planks in our drive to become a Dominant Multi-Specialist Bank, with the results expected to include:

- Enhanced accountability within each of the Strategic Business Units (SBUs) as their responsibilities extend not only to growth in business volume, but also growth in profitability.
- The consolidation of the shared services groups into one directorate should improve the efficiency and scale of the Bank's operations.
- Each SBU will be better able to compete in an increasingly dynamic and competitive environment as they acquire better flexibility and authority.

# BUILDING SYNERGY AMONG BUSINESS UNITS AND EXTERNAL ALLIANCES

One of our key thrusts will be to grow in the future by better capturing the synergies among our SBUs. This strategy is critically important, as Bank Mandiri already has a sizeable customer base in all segments; we therefore have the opportunity to enhance our business through strategic alliances, cross-selling, and the implementation of client service teams. For example, many of our corporate customers have suppliers with potential to become our Commercial Banking customers, while their employees hold significant potential for our Consumer Finance SBU. The potential of this growth through synergy strategy is one of the key differentiators of Bank Mandiri as we expand beyond our core business in the future.