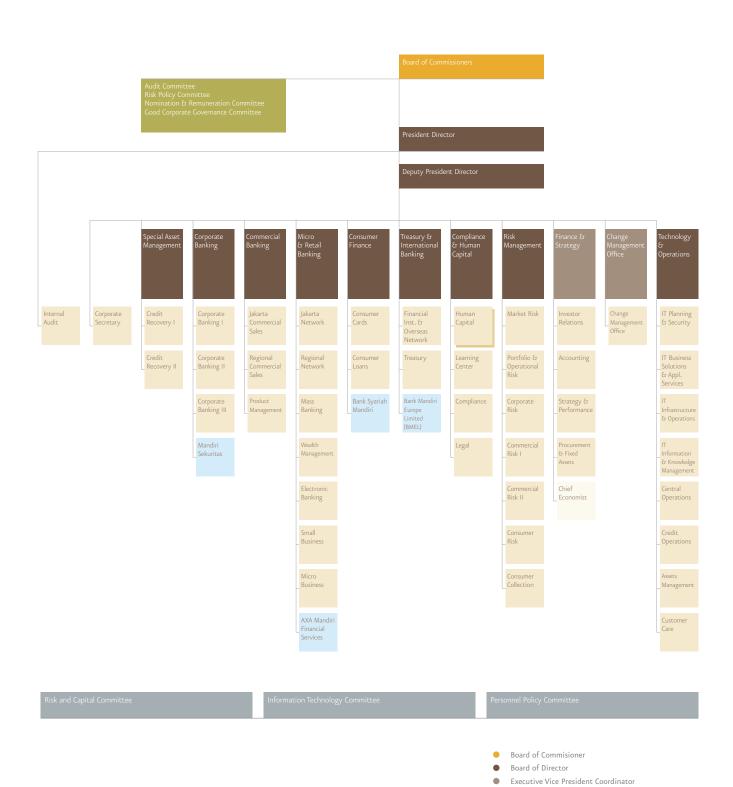

Beginning in June 2006, we have shifted our organization into a Strategic Business Unit (SBU) based structure. We have reorganized Bank Mandiri into three primary classifications:

 Strategic Business Units are the profit generator and future growth engine consisting of 6 directorates: Corporate Banking, Commercial Banking, Consumer Finance, Micro & Retail Banking, Treasury & International Banking and Special Asset Management.

- Corporate Center functions manage policy and corporate level strategy, consisting of 3 directorates: Risk Management, Compliance & Human Capital and Finance & Strategy
- Shared Services support all units in the Bank operations, run by the Technology & Operations Directorate with a twin focus on improving the technology and operational platforms and on cost management.