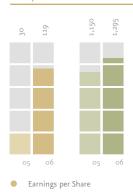

of Government Bonds in 2006 as the selling prices were higher than the mark-to-market value from 2005.

### UNREALIZED GAINS/(LOSSES) FROM CHANGES IN VALUE OF SECURITIES AND GOVERNMENT BONDS

Bank Mandiri had unrealized gains from changes in the value of securities and Government Bonds in 2006 of Rp109 billion versus losses of Rp89 billion in 2005.

Other operating expenses slightly decreased from Rp6,868 billion in 2005 to Rp6,862 billion in 2006. General and administrative expenses increased by 5.6% from Rp3,080 billion in 2005 to Rp3,252 billion in 2006, while salaries and employee benefits fell by 5.3% from Rp3,187 billion in 2005 to Rp3,018 billion in 2006.

Other expenses-net dropped from Rp601 billion in 2005 to Rp593 billion in 2006.

### EARNINGS & BOOK VALUE PER SHARE (Rupiah)



Book Value per Share

### SUMMARY OF BALANCE SHEET, 31 DECEMBER 2005 AND 2006

|                                    | 2005         |             | 2006         |             | %      |
|------------------------------------|--------------|-------------|--------------|-------------|--------|
|                                    | (Rp billion) | USD million | (Rp billion) | USD million | Change |
| Total Assets                       | 263,383      | 26,794      | 267,517      | 29,714      | 1.6    |
| Cash & Placements with Bank        | 37,566       | 3,822       | 39,875       | 4,429       | 6.2    |
| Indonesia                          |              |             |              |             |        |
| Demand Deposits & Placements       |              |             |              |