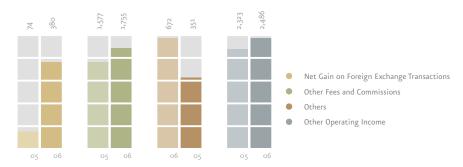

Rp billion

|                                                                               | 2002  | 2003  | 2004  | 2005  | 2006  |
|-------------------------------------------------------------------------------|-------|-------|-------|-------|-------|
| Core Earnings *)                                                              | 4,034 | 4,845 | 5,492 | 4,335 | 5,589 |
| Profit (loss) from Foreign Exchange<br>Transactions                           | (25)  | 114   | 402   | 74    | 380   |
| Gain from Increase in Value of and Sale of<br>Securities and Government Bonds | 2,021 | 2,072 | 1,651 | 166   | 247   |
| Pre-provision Operating Profit                                                | 6,030 | 7,031 | 7,545 | 4,575 | 6,216 |

### Notes:

### OTHER OPERATING INCOME (Rp billion)



### OTHER FEES AND COMMISSIONS IN 2005 AND 2006



- Other Fees & Commissions 2006
- 36.5% Loan & Administration Fees
- 21.6% Others
- 8.6% Subsidiaries
- 19.2% Openings of L/C and Bank Guarantee
- 8.6% Transfer, Collection, Clearing & Bank Reference
- 5.6% Credit Cards

- 32.3% Loan & Administration Fees
- 22.6% Others
- 11.9% Subsidiaries
- 17.2% Openings of L/C and Bank Guarantee
- 9.0% Transfer, Collection, Clearing & Bank Reference
- 7.0% Credit Cards

### BANK MANDIRI PROVISIONING POLICY BY LOAN CLASSIFICATION

(PROVISIONS)/REVERSAL OF PROVISIONS

regulations on provisioning for possible losses on

Bank Mandiri fully adopted Bank Indonesia

loans as of March 31, 2005.

| Collectibility | 1  | 2   | 3   | 4    | 5    |
|----------------|----|-----|-----|------|------|
| Pre-March 31