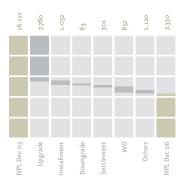

### LOAN QUALITY IMPROVEMENT

The quality of our loan book showed significant improvement from a year earlier. Gross Non-Performing Loans (NPL) in 2006 fell dramatically during the year from 25.3% at the end of 2005 to 16.3% by the end of 2006. As previously mentioned, one of our key strategies in loan quality improvement has been to focus on our 30 largest obligors, as they have comprised as much as 75% of our NPLs. Outstanding NPLs to this group have declined from a high of Rp18.4 trillion at their peak in June 2005 to just Rp7.8 trillion in 2006. Our collections from writtenoff loans reached Rp1.1 trillion during the year, demonstrating our on-going diligence and discipline in pursuing written-off accounts.

Due to the significant loan downgrades in 2005, our cash provisioning coverage by the end of that year was only 44.4%. As we have improved the quality of our loan book in 2006, we continued to improve the cash coverage for our NPLs as well, reaching 74.4% by the end of 2006. The coverage inclusive of collateral rose to 150.7%. Our provisioning for earning assets has significantly increased and demonstrates our commitment to prudential practices in managing our assets and especially our loans.