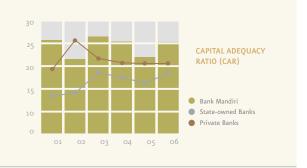

### FINANCIAL HIGHLIGHTS

|                                                                                           | 2002<br>Rp billion | 2003<br>Rp billion        | 2004<br>Rp billion | 2005<br>Rp billion | 2006<br>Rp billion | 2006        |
|-------------------------------------------------------------------------------------------|--------------------|---------------------------|--------------------|--------------------|--------------------|-------------|
|                                                                                           | Audited            | Audited                   | Audited            | Audited            | Audited            | USD million |
| INCOME STATEMENT  Net Interest Income                                                     | 6,862              | 8,007                     | 0.524              | 8,955              | 10,345             | 1,149       |
| Non Interest Income <sup>[a]</sup>                                                        |                    |                           | 9,534              |                    |                    |             |
| Operating Income [a]                                                                      | 3,633              | 3,746                     | 4,047              | 2,489              | 2,733              | 304         |
| Overhead Expenses [3]                                                                     | 10,495             | 11,753                    | 13,581             | 11,444             | 13,078             | 1,453       |
| Provision/(Reversal) for Possible Losses on Earning Assets and Commitment & Contingencies | 3,626              | 3,9 <sup>1</sup> 5<br>538 | 5,391              | 6,267<br>4,445     | 3,634              | 696<br>404  |
| Provision / (Reversal) for Possible Losses on Other Assets                                | 231                | (321)                     | (309)              | (1,057)            | (129)              | (14)        |
| Profit before Corporate Income Tax and Minority Interests                                 | 5,811              | 7,032                     | 7,525              | 1,233              | 2,831              | 314         |
| Net Profit                                                                                | 3,586              | 4,586                     | 5,256              | 603                | 2,421              | 269         |
| BALANCE SHEET                                                                             |                    |                           |                    |                    |                    |             |
| Total Assets                                                                              | 250,395            | 249,436                   | 248,156            | 263,383            | 267,517            | 29,714      |
| Earning Assets (Gross)                                                                    | 237,668            | 230,170                   | 225,156            | 244,147            | 245,702            | 27,291      |
| Earning Assets (Net)                                                                      | 226,433            | 218,807                   | 214,214            | 229,059            | 229,004            | 25,436      |
| Loans                                                                                     | 65,417             | 75,943                    | 94,403             | 106,693            | 117,671            | 13,070      |
| Allowance for Possible Loan Losses [4]                                                    | (9,071)            | (9,100)                   | (8,636)            | (11,824)           | (14,389)           | (1,598)     |
| Total Deposits                                                                            | 184,114            | 178,811                   | 175,838            | 206,289            | 205,708            | 22,849      |
| Total Liabilities                                                                         | 235,957            | 229,037                   | 223,218            | 240,169            | 241,176            | 26,788      |
| Total Shareholders' Equity                                                                | 14,435             | 20,395                    | 24,935             | 23,215             | 26,341             | 2,926       |
| FINANCIAL RATIOS                                                                          |                    |                           |                    |                    |                    |             |
| Return on Assets (ROA) — Before Tax <sup>[5]</sup>                                        | 2.3%               | 2.8%                      | 3.1%               | 0.5%               | 1.1%               |             |
| Return on Equity (ROE) — After Tax [6]                                                    | 26.2%              | 23.6%                     | 22.8%              | 2.5%               | 10.0%              |             |
| Net Interest Margin                                                                       | 2.9%               | 3.4%                      | 4.4%               | 4.1%               | 4.7%               |             |
| Non Interest Income to Operating Income                                                   | 34.6%              | 31.9%                     | 30.3%              | 21.7%              | 20.9%              |             |
| Overhead Expenses to Operating Income [7]                                                 | 42.8%              | 40.4%                     | 45.2%              | 55.6%              | 48.9%              |             |
| Overhead Expenses to Total Assets                                                         | 1.4%               | 1.6%                      | 2.2%               | 2.4%               | 2.3%               |             |
| Non Performing Loan (NPL) - Gross                                                         | 7.3%               | 8.6%                      | 7.1%               | 25.2%              | 16.3%              |             |
| Non Performing Loan (NPL) - Net                                                           | 1.6%               | 1.8%                      | 1.6%               | 15.3%              | 5.9%               |             |
| Provision to NPL Exposure                                                                 | 190.4%             | 139.1%                    | 128.8%             | 44.0%              | 74.8%              |             |
| Loan to Deposit Ratio – Non Bank                                                          | 35.5%              | 42.5%                     | 53.7%              | 51.7%              | 57.2%              |             |
| Tier-ı Capital Ratio <sup>[8]</sup>                                                       | 15.2%              | 19.4%                     | 18.6%              | 18.0%              | 19.6%              |             |
| Capital Adequacy Ratio (CAR) [8]                                                          | 23.4%              | 27.7%                     | 25.3%              | 23.7%              | 25.3%              |             |