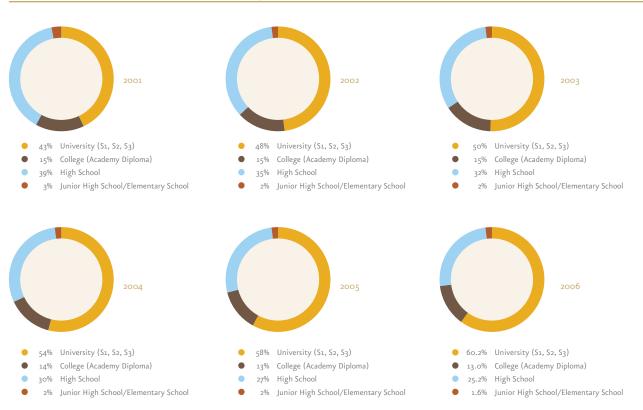

| 266        | 18  | 149               |
| 6 | Clerk                        | 48        | 157        | 130                 | 11,345              | 63                  | 118 | 68       | 86                 | 379                | 305        | 6   | 57                |
| 7 | Non Clerk                    | 6         | 2          | 2                   | 572                 | 8                   | 9   | 5        | 16                 | 25                 | 24         | -   | 27                |
|   |                              | 199       | 667        | 334                 | 16,866              | 227                 | 384 | 356      | 471                | 574                | 646        | 30  | 298               |

#### STAFF BREAKDOWN BY LEVEL OF EDUCATION (AS OF 31 DECEMBER)



#### EMPLOYEE'S TRAINING AND DEVELOPMENT PROGRAM

|                   | 200    | 01     | 200    | 02     | 200    | 03     | 200    | 04     | 200     | 05     | 200     | o6     |
|-------------------|--------|--------|--------|--------|--------|--------|--------|--------|---------|--------|---------|--------|
| Program           | Number | %      | Number | %      | Number | %      | Number | %      | Number  | %      | Number  | %      |
| Inhouse–Intern    | 4,872  | 33.01  | 13,927 | 49.92  | 1,881  | 6.24   | 4,682  | 25.01  | 4,421   | 39.69  | 8,589   | 37.38  |
| Inhouse–Extern    | 2,179  | 14.76  | 2,755  | 9.87   | 2,287  | 7.59   | 3,779  | 20.19  | 1,720   | 15.44  | 5,264   | 22.91  |
| Socialization     | 5,090  | 34-49  | 8,616  | 30.88  | 6,507  | 21.59  | 3,889  | 20.