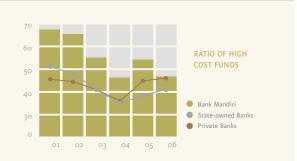

# IMPROVED NIM, LOW COST OF FUNDS AND COST EFFICIENCY

Although NPL resolution remained a core focus throughout 2006, we nonetheless secured a significant increase in low cost funding during the year. Total savings deposits increased from Rp47.2 trillion in 2005 to Rp60.3 trillion at the end of 2006, or growth of 27.8% in one year.

By the end of 2006, our low cost deposits accounted for 53% of total deposits, with our total savings and demand deposits of Rp109.117 trillion growing by 16.6% compared to 2005. Our total consolidated funding in 2006 reached Rp205.71 trillion.