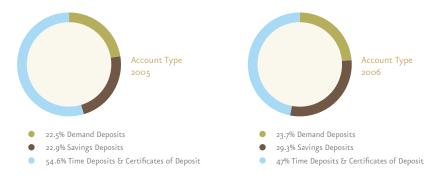

By the end of 2006, our low cost deposits accounted for 53% of total deposits, with our total savings and demand deposits of Rp109.117 trillion growing by 16.6% compared to 2005. Our total consolidated funding in 2006 reached Rp205.71 trillion.