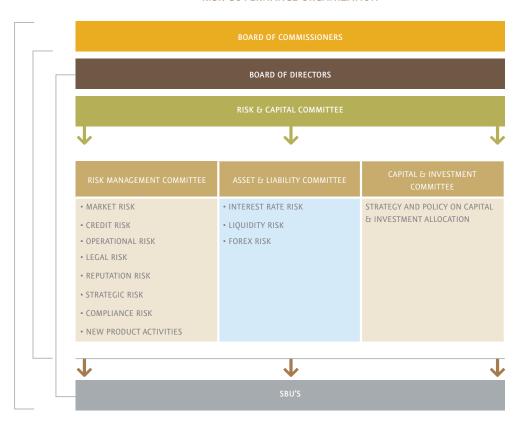

rocedures and limits used to mitigate risk. The Bank's Risk Management Policy serves as the umbrella for the other specific policies applied to business units or the risk management unit, such as the ALMA Policy or the Trading Book Policy. On the limit side, the RCC also establishes explicit limits used in mitigating liquidity risk, interest rate risk, foreign exchange risk and trading risk. The following table highlights some of the limits set by the Committee:

#### **Risk Professionals**

To successfully set up and maintain sound bankwide risk management systems, we depend on the competence and experience of our risk personnel to:

 promote a strong risk culture that sets high value on disciplined and effective risk management processes and controls;

#### RISK GOVERNANCE ORGANIZATION



- comply with established risk management standards for the assessment and acceptance of risk; and
- Apply sound business decision-making.

#### ERM PROGRESS

All risk managers and risk-taking Groups need to receive risk management certification, issued by the Badan Sertifikasi Manajemen Risiko and GARP, by 2010 in order to enhance our existing risk management capabilities and to fulfill the regulations.

The plan for the evolution of our risk management processes from 2002 through to ERM in 2007 is mapped out below:

#### RISK PROFILE

We have developed a Risk Profile Report (RPR) to evaluate the Bank-wide inherent risk, the control quality and composite risk control, and further drilled this down to the level of business unit. The RPR describes the eight risk types within each Business