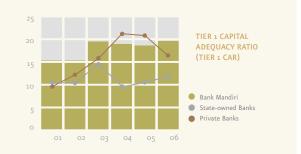

### FINANCIAL HIGHLIGHTS

|                                                                                           | 2002<br>Rp billion | 2003<br>Rp billion        | 2004<br>Rp billion | 2005<br>Rp billion | 2006<br>Rp billion | 2006        |
|-------------------------------------------------------------------------------------------|--------------------|---------------------------|--------------------|--------------------|--------------------|-------------|
|                                                                                           | Audited            | Audited                   | Audited            | Audited            | Audited            | USD million |
| INCOME STATEMENT  Net Interest Income                                                     | 6,862              | 8,007                     | 0.524              | 8,955              | 10,345             | 1,149       |
| Non Interest Income <sup>[a]</sup>                                                        |                    |                           | 9,534              |                    |                    |             |
| Operating Income [a]                                                                      | 3,633              | 3,746                     | 4,047              | 2,489              | 2,733              | 304         |
| Overhead Expenses [3]                                                                     | 10,495             | 11,753                    | 13,581             | 11,444             | 13,078             | 1,453       |
| Provision/(Reversal) for Possible Losses on Earning Assets and Commitment & Contingencies | 3,626              | 3,9 <sup>1</sup> 5<br>538 | 5,391              | 6,267<br>4,445     | 3,634              | 696<br>404  |
| Provision / (Reversal) for Possible Losses on Other Assets                                | 231                | (321)                     | (309)              | (1,057)            | (129)              | (14)        |
| Profit before Corporate Income Tax and Minority Interests                                 | 5,811              | 7,032                     | 7,525              | 1,233              | 2,831              | 314         |
| Net Profit                                                                                | 3,586              | 4,586                     | 5,256              | 603                | 2,421              | 269         |
| BALANCE SHEET                                                                             |                    |                           |                    |                    |                    |             |
| Total Assets                                                                              | 250,395            | 249,436                   | 248,156            | 263,383            | 267,517            | 29,714      |
| Earning Assets (Gross)                                                                    | 237,668            | 230,170                   | 225,156            | 244,147            | 245,702            | 27,291      |
| Earning Assets (Net)                                                                      | 226,433            | 218,807                   | 214,214            | 229,059            | 229,004            | 25,436      |
| Loans                                                                                     | 65,417             | 75,943                    | 94,403             | 106,693            | 117,671            | 13,070      |
| Allowance for Possible Loan Losses [4]                                                    | (9,071)            | (9,100)                   | (8,636)            | (11,824)           | (14,389)           | (1,598)     |
| Total Deposits                                                                            | 184,114            | 178,811                   | 175,838            | 206,289            | 205,708            | 22,849      |
| Total Liabilities                                                                         | 235,957            | 229,037                   | 223,218            | 240,169            | 241,176            | 26,788      |
| Total Shareholders' Equity                                                                | 14,435             | 20,395                    | 24,935             | 23,215             | 26,341             | 2,926       |
| FINANCIAL RATIOS                                                                          |                    |                           |                    |                    |                    |             |
| Return on Assets (ROA) — Before Tax <sup>[5]</sup>                                        | 2.3%               | 2.8%                      | 3.1%               | 0.5%               | 1.1%               |             |
| Return on Equity (ROE) — After Tax [6]                                                    | 26.2%              | 23.6%                     | 22.8%              | 2.5%               | 10.0%              |             |
| Net Interest Margin                                                                       | 2.9%               | 3.4%                      | 4.4%               | 4.1%               | 4.7%               |             |
| Non Interest Income to Operating Income                                                   | 34.6%              | 31.9%                     | 30.3%              | 21.7%              | 20.9%              |             |
| Overhead Expenses to Operating Income [7]                                                 | 42.8%              | 40.4%                     | 45.2%              | 55.6%              | 48.9%              |             |
| Overhead Expenses to Total Assets                                                         | 1.4%               | 1.6%                      | 2.2%               | 2.4%               | 2.3%               |             |
| Non Performing Loan (NPL) - Gross                                                         | 7.3%               | 8.6%                      | 7.1%               | 25.2%              | 16.3%              |             |
| Non Performing Loan (NPL) - Net                                                           | 1.6%               | 1.8%                      | 1.6%               | 15.3%              | 5.9%               |             |
| Provision to NPL Exposure                                                                 | 190.4%             | 139.1%                    | 128.8%             | 44.0%              | 74.8%              |             |
| Loan to Deposit Ratio – Non Bank                                                          | 35.5%              | 42.5%                     | 53.7%              | 51.7%              | 57.2%              |             |
| Tier-ı Capital Ratio <sup>[8]</sup>                                                       | 15.2%              | 19.4%                     | 18.6%              | 18.0%              | 19.6%              |             |
| Capital Adequacy Ratio (CAR) [8]                                                          | 23.4%              | 27.7%                     | 25.3%              | 23.7%              | 25.3%              |             |