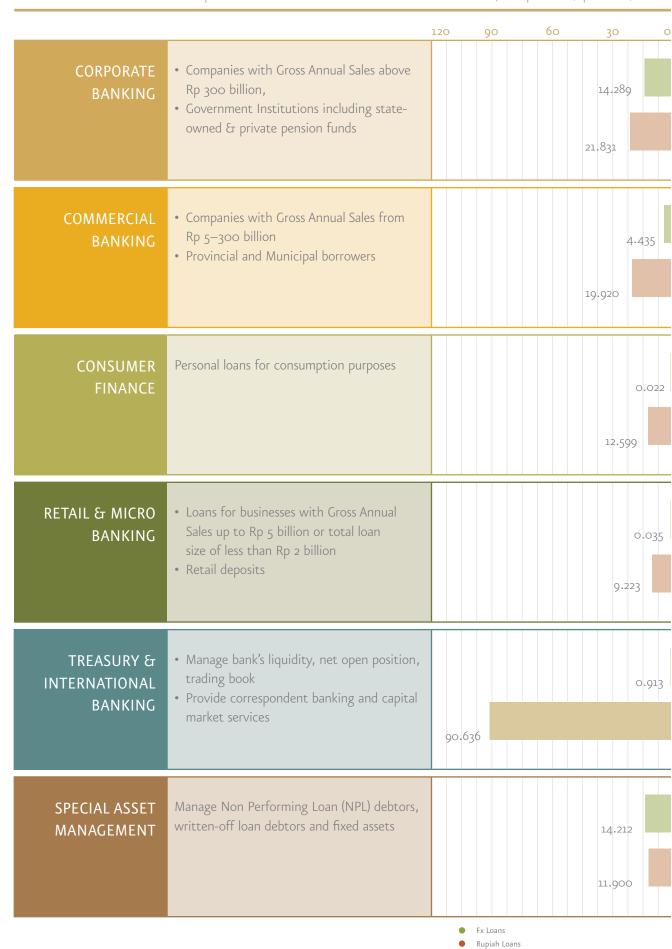

Beginning in June 2006, we have shifted our organization into a Strategic Business Unit (SBU) based structure. We have reorganized Bank Mandiri into three primary classifications:

 Strategic Business Units are the profit generator and future growth engine consisting of 6 directorates: Corporate Banking, Commercial Banking, Consumer Finance, Micro & Retail Banking, Treasury & International Banking and Special Asset Management.

- Corporate Center functions manage policy and corporate level strategy, consisting of 3 directorates: Risk Management, Compliance & Human Capital and Finance & Strategy
- Shared Services support all units in the Bank operations, run by the Technology & Operations Directorate with a twin focus on improving the technology and operational platforms and on cost management.