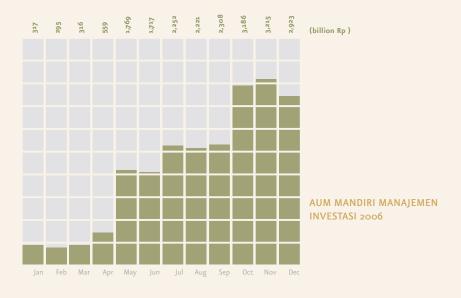

# IMPROVED NIM, LOW COST OF FUNDS AND COST EFFICIENCY

Although NPL resolution remained a core focus throughout 2006, we nonetheless secured a significant increase in low cost funding during the year. Total savings deposits increased from Rp47.2 trillion in 2005 to Rp60.3 trillion at the end of 2006, or growth of 27.8% in one year.

By the end of 2006, our low cost deposits accounted for 53% of total deposits, with our total savings and demand deposits of Rp109.117 trillion growing by 16.6% compared to 2005. Our total consolidated funding in 2006 reached Rp205.71 trillion.