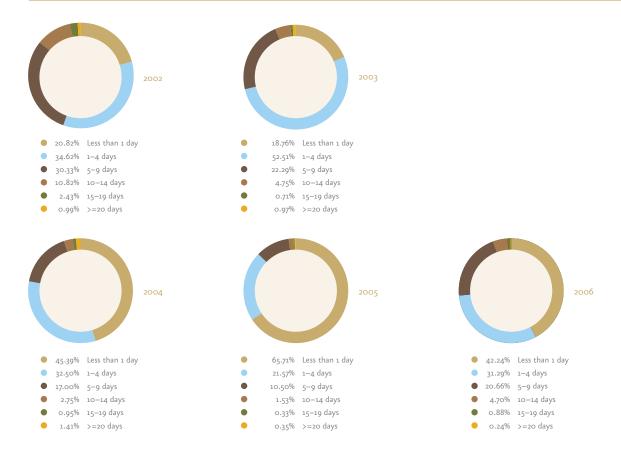

.00   | 23      | 0.02   |
| Doctorate Program | -      | 0.00   | -      | 0.00   | 1      | 0.24   | 2      | 0.01   | 2       | 0.00   | 2       | 0.00   |
| SDP               | -      | 0.00   | -      | 0.00   | 192    | 45.61  | 613    | 1.60   | 1,065   | 0.88   | 90      | 0.08   |
| Sub Total         | 43     | 100.00 | 48     | 100.00 | 421    | 100.00 | 38,200 | 100.00 | 121,076 | 100.00 | 110,540 | 100.00 |
| Total             | 14,803 |        | 27,949 |        | 30,566 |        | 56,917 |        | 132,215 |        | 133,518 |        |
|                   |        |        |        |        |        |        |        |        |         |        |         |        |

#### PROFILE OF TRAINING PARTICIPANTS BY ORGANIZATION LEVEL



#### COMPOSITION OF TRAINING PROGRAMS BY LENGTH



# technology & operations



"We are committed to ensure that our customers have access to our full range of products and services 24 X 7, by managing our integrated and centralized technology and operations platforms effectively and efficiently"

SASMITA • Managing Director

#### TECHNOLOGY & OPERATIONS

In 2006, 1.1 billion transactions were processed, including 476 million financial transactions valued at Rp 14,633 trillion.

#### **EVOLUTION OF TECHNOLOGY & OPERATIONS**

Over the past few years, as the Bank has focused on consolidation, integration and centralization, the capability of our technology platforms was successfully augmented to process large volumes of transactions with high levels of accuracy. At the same time, the centralization of domestic and international operations