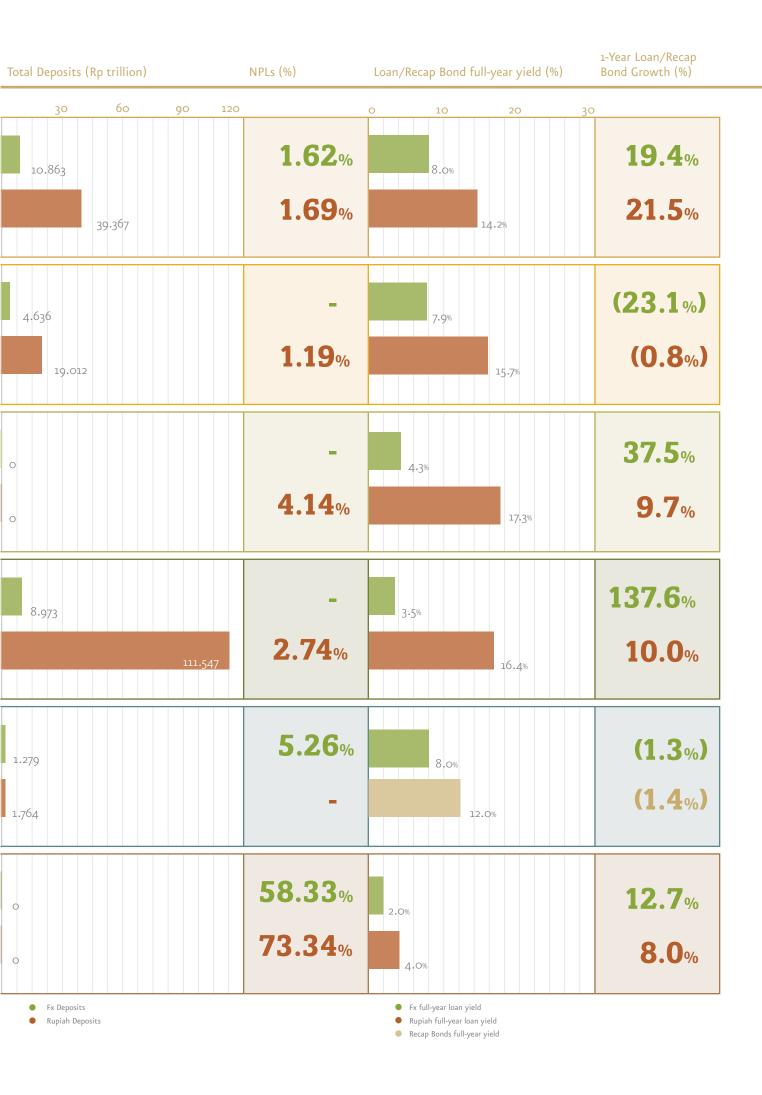

Beginning in June 2006, we have shifted our organization into a Strategic Business Unit (SBU) based structure. We have reorganized Bank Mandiri into three primary classifications:

 Strategic Business Units are the profit generator and future growth engine consisting of 6 directorates: Corporate Banking, Commercial Banking, Consumer Finance, Micro & Retail Banking, Treasury & International Banking and Special Asset Management.

- Corporate Center functions manage policy and corporate level strategy, consisting of 3 directorates: Risk Management, Compliance & Human Capital and Finance & Strategy
- Shared Services support all units in the Bank operations, run by the Technology & Operations Directorate with a twin focus on improving the technology and operational platforms and on cost management.