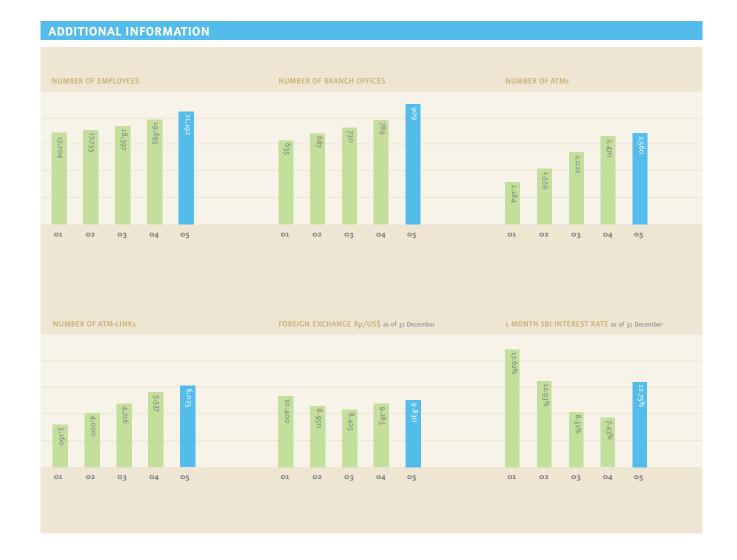

Today, through the efforts of our more than 21,000 employees in 909 branches, with subsidiaries providing investment banking, syariah banking and bancassurance services, Bank Mandiri offers a comprehensive range of financial solutions to both private and State-owned corporate entities, commercial, small and micro businesses as well as retail consumers.