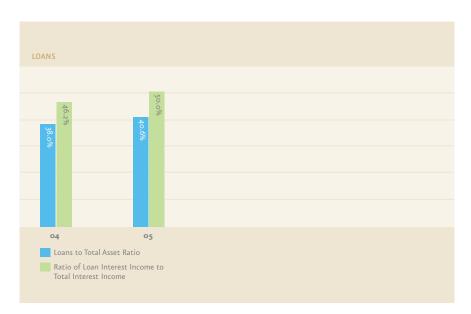

of Rp257 billion. For 2005, our unrealized losses on securities and Government Bonds declined by 40.0% from Rp404 billion in 2004 to Rp242 billion in 2005.

In accordance to Indonesian GAAP, the unsold portion of Government Bonds—trading and available for sale should be valued based upon the market value at the end of each month, while the Government Bonds—held to maturity should be recorded at their acquisition cost.

#### LOANS

Total loans (gross and consolidated) as of 31 December 2005 stood at Rp106,853 billion and accounted for 40.6% of total assets. This level was 13.2% higher than our 31 December 2004 position of Rp94,435 billion.

The following tables detail our loan movement for both performing and non-performing loans (bank only) from 31 December 2004 through 31 December 2005.



| PERFORMING LOANS (RpBILLION) |          |
|------------------------------|----------|
| Balance 31 December 2004     | 81,969   |
| Downgrade to NPL             | (19,592) |
| Upgrade from NPL             | 41       |
| Net disbursement             | 9,468    |
| Foreign Exchange impact      | 1,688    |
| Balance 31 December 2005     | 73,574   |

| NON-PERFORMING LOANS (RpBILLION) |         |
|----------------------------------|---------|
| Balance 31 December 2004         | 6,576   |
| Downgrade to NPL                 | 19,592  |
| Upgrade from NPL                 | (41)    |
| Repayment                        | (1,118) |
| Written-Off                      | (1,456) |
| Net disbursement                 | 3,025   |
| Foreign Exchange impact          | 174     |
| Balance 31 December