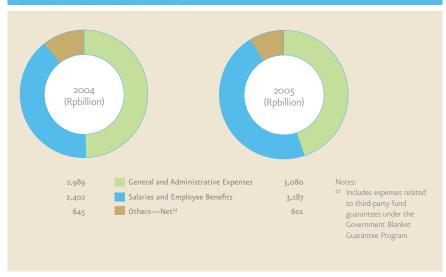

# Financial Highlights

|                                                                                              | 2001                  | 2002                  | 2003                  | 2004                  | 2005                  | 2004        |
|----------------------------------------------------------------------------------------------|-----------------------|-----------------------|-----------------------|-----------------------|-----------------------|-------------|
|                                                                                              | Rp billion<br>Audited | US\$ millio |
|                                                                                              |                       |                       |                       |                       |                       |             |
| Income Statement                                                                             |                       |                       |                       |                       |                       |             |
| Net Interest Income                                                                          | 7,109                 | 6,862                 | 8,007                 | 9,534                 | 8,754                 | 890         |
| Non Interest Income [1]                                                                      | 1,456                 | 3,633                 | 3,746                 | 4,047                 | 2,690                 | 27/         |
| Operating Income [2]                                                                         | 8,565                 | 10,495                | 11,753                | 13,581                | 11,444                | 1,162       |
| Overhead Expenses [3]                                                                        | 3,417                 | 3,626                 | 3,915                 | 5,391                 | 6,268                 | 638         |
| Provision/(Reversal) for Possible Losses on Earning Assets and<br>Commitment & Contingencies | 4,791                 | 1,226                 | 538                   | 333                   | 4,445                 | 45          |
| Provision/(Reversal) for Possible Losses on Other Assets                                     | (2,334)               | 231                   | (321)                 | (309)                 | (1,057)               | (108        |
| Profit before Corporate Income Tax and Minority Interest                                     | 3,850                 | 5,811                 | 7,032                 | 7,525                 | 1,233                 | 12          |
| Net Profit                                                                                   | 2,746                 | 3,586                 | 4,586                 | 5,256                 | 603                   | 6:          |
| Balance Sheet                                                                                |                       |                       |                       |                       |                       |             |
| Total Assets                                                                                 | 262,291               | 250,395               | 249,436               | 248,156               | 263,383               | 26,794      |
| Earning Assets—Gross                                                                         | 246,550               | 237,668               | 230,170               | 225,156               | 244,147               | 24,83       |
| Earning Assets—Net                                                                           | 236,408               | 226,433               | 218,807               | 214,214               | 229,059               | 23,302      |
| Loans                                                                                        | 48,339                | 65,417                | 75,943                | 94,403                | 106,853               | 10,870      |
| Allowance for Possible Loan Losses [4]                                                       | (6,100)               | (9,071)               | (9,100)               | (8,636)               | (11,983)              | (1,219      |
| Total Deposits                                                                               | 190,446               | 184,114               | 178,811               | 175,838               | 206,289               | 20,986      |
| Total Liabilities                                                                            | 251,511               | 235,957               | 229,037               | 223,218               | 240,169               | 24,43       |
| Total Shareholders' Equity                                                                   | 10,777                | 14,435                | 20,395                | 24,935                | 23,215                | 2,362       |
| Financial Ratios                                                                             |                       |                       |                       |                       |                       |             |
| Return on Assets (ROA)—Before Tax [5]                                                        | 1.5%                  | 2.3%                  | 2.8%                  | 3.1%                  | 0.5%                  |             |
| Return on Equity (ROE)—After Tax <sup>[6]</sup>                                              | 21.5%                 | 26.2%                 | 23.6%                 | 22.8%                 | 2.5%                  |             |
| Net Interest Margin                                                                          | 3.0%                  | 2.9%                  | 3.4%                  | 4.4%                  | 4.0%                  |             |
| Non Interest Income to Operating Income                                                      | 17.0%                 | 34.6%                 | 31.9%                 | 30.3%                 | 23.5%                 |             |
| Overhead Expenses to Operating Income [7]                                                    | 39.9%                 | 42.8%                 | 40.4%                 | 45.2%                 | 54.8%                 |             |
| Overhead Expenses to Total Assets                                                            | 1.3%                  | 1.4%                  | 1.6%                  | 2.2%                  | 2.4%                  |             |
| Non Performing Loan (NPL)—Gross                                                              | 9.7%                  | 7.3%                  | 8.6%                  | 7.1%                  | 25.3%                 |             |
| Non Performing Loan (NPL)—Net                                                                | 2.7%                  | 1.6%                  | 1.8%                  | 1.6%                  | 15.3%                 |             |
| Provision to NPL Exposure                                                                    | 129.5%                | 190.4%                | 139.1%                | 128.8%                | 44.4%                 |             |
| Loan to Deposit Ratio—Non Bank                                                               |                       |                       |                       |                       | 51.8%                 |             |
| Tier-1 Capital Ratio [8]                                                                     | 25.3%                 | 35·5%<br>15.2%        | 42.5%<br>19.4%        | 53.7%<br>18.6%        | 18.0%                 |             |
| '                                                                                            | 15.2%                 |                       |                       |                       |                       |             |
| Capital Adequacy Ratio (CAR) [8]                                                             | 26.4%                 | 23.4%                 | 27.7%                 | 25.3%                 | 23.7%                 |             |

### Notes

- [1] Including gains from increase in value of and sale of securities and government bonds.
- [2] Net Interest Income + Non Interest Income.
- [3] General and Administrative Expenses + Salaries & Employee Benefit Expenses.
- [4] Including Deferred Income arising from Loans Purchased from IBRA.
- [5] Profit before Provision for Income Tax & Minority Interest divided by the average of the quarterly balances of Total Assets for the year.
- [6] Net Profit divided by the average of the quarterly balances of Total Shareholders' Equity for the year.

- [7] Overhead Expenses/Operating Income (excluding gain from increase in value of and sale of securities and government bonds).
- [8] Tier-1 Capital and Capital Adequacy Ratios are calculated on a non-consolidated basis.
- [9] The 2005, 2004, 2003, 2002 and 2001 financial highlights shown herein are calculated/derived from the consolidated financial statements of PT Bank Mandiri (Persero) Tbk. and Subsidiaries for the years ended 31 December 2005 and 2004, for the eight month period ended 31 December 2003, for the four month period ended 30 April 2003 (after quasi reorganization) and for the year ended 31 December 2002 that have been