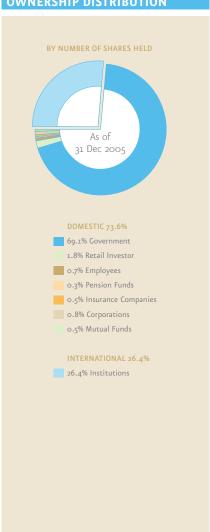

.57 |
| November    | 1,340              | 1,100         | 1,290         | 526,797,000          | 1,269.69 |
| December    | 1,670              | 1.280         | 1.640         | 817.586.000          | 1.630.50 |



# BANK MANDIRI HAS NEARLY 22,000 REGISTERED SHAREHOLDERS

The largest single shareholder in the Company is the Republic of Indonesia with 69.1%. The free float of shares is approximately 6,256 billion, corresponding to 30.9% of the total number of shares issued.

At the end of 2005, the Company had 21,980 registered shareholders, of whom 21,610 are domestic shareholders and 370 are international holders. Bank Mandiri employees account for 57.1% of the registered shareholders. Each nominee account is entered in the share register as one shareholder.

#### OWNERSHIP DISTRIBUTION



# REGISTERED SHAREHOLDERS WITH MORE THAN 5% OF SHARES OUTSTANDING As of 31 Dec 2005 NAME NUMBER OF SHARES % Government of Republic Indonesia 14,000,000,000 69.116

# PROPOSED AGENDA FOR THE ANNUAL GENERAL MEETING OF SHAREHOLDERS TO BE HELD IN 2006:

JP Morgan Chase Bank US Resident

- 1. Approval of the Annual Report and Consolidated Financial Statements of the Company and approval of the Annual Report on the Cooperative and Community Development Programs for the year ending 31 December 2005; and release and discharge (acquit et de charge) to the Board of Directors and Board of Commissioners for the management and supervision actions during the financial year ending on 31 December 2005;
- Approval for the use of the profits of the Company for the year ending 31 December 2005;
- 3. Appoin