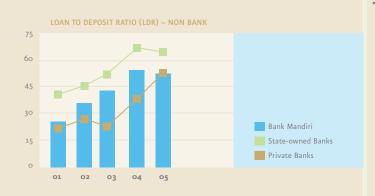

om 128.8% in 2004 to 44.4% in 2005
- In addition to a significant rise in NPLs, we began including collateral value for provisioning purposes, which is not reflected in this ratio.
- Our provisioning policy was also changed in Q1 to adhere strictly to BI requirements from a more conservative approach.
- Our LDR— non-bank in 2005 declined slightly from 53.7% in 2004 to 51.8%.
- This resulted from a significant increase in deposits in Q4.

# PROVISION TO NPL EXPOSURE LEVEL 160 120 80 Bank Mandiri State-owned Banks Private Banks

### OTHER DANKS

- Compared to Bank Mandiri and other state-owned banks, private banks are more conservative in provisioning their NPLs.
- This is reflected in their provision ratio to NPL at of 96.0%, which is higher than the average for stateowned banks of 81.0%.



• Other state-owned banks average LDR of 66.3% is significantly higher than the average for private banks of 54.7%.

- Our ratio for 2005 increased slightly to 2.4%, lower than other stateowned and private banks.
- Reflects the competitive advantage of our operating scale and efficiency, as well as our asset mix including a high volume of recap bonds.



- Ratio of state-owned banks increased from 3.6% in 2004 to 4.0% in 2005.
- Private banks showed a more mild increase from 3% to 3.2% for the period.

- Our ratio in 2005 increased to 54.6% from 46.2% in 2004.
- As interest rate differentials grew, rupiah savings deposits declined in favor of growth in time deposits of 38.8%.



- Generally, the ratio of high cost funds in 2005 is higher than in 2004, due to an increase in interest rates