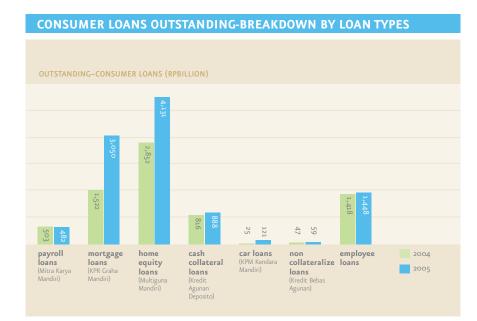

showed strong growth in 2005, with nearly 33,000 customers at year-end for full year growth of 71.2%. Deposits from Wealth Management clients grew by an equivalent amount at 70.5% to just over Rp46.8 trillion within our Priority Banking outlets. Consistent with our overall funding mix, Time Deposits recorded the strongest growth at 112%, followed by Demand Deposits with gains of 36%. Savings contracted by 7.8% from 2004 levels, and at year-end, low-cost deposits comprised just 21.7% of total funding from Wealth Management clients. At year-end, Priority Banking customers held 55% of our total Consumer deposits through accounts within both Priority Banking outlets and regular branch outlets, up from 28% in 2004.

We continued to expand access to our Priority Banking services, opening five



new Priority Banking outlets in Surabaya, Yogyakarta and Jakarta. In addition to these new channels, new products, services and promotions sought to boost fee-based income during the year. Consumer Banking Treasury, which started in March 2005, generated Rp6 billion in new fee-based income for Wealth Management during the year. We marketed mutual funds and new Treasury-linked deposits during the year. We initiated Weekend Banking in selected branches to enhance the convenience of our services and began a Rewards Program for our clients. Finally, we implemented a Wealth Management System to augment our cross selling efforts among our Wealth Management customers, resulting in an increase in average product holdings during 2005 from 3.16 to 3.83.

In September 2005, SWA Magazine released a