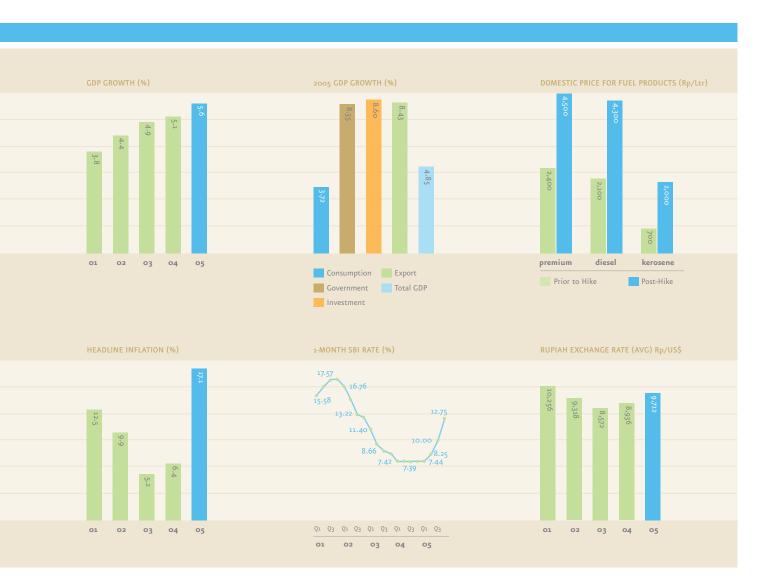

### MACRO-ECONOMIC DEVELOPMENTS IN 2005

The economy showed some encouraging signs in 2005, recording GDP growth of 5.6%—the highest rate in more than five years. The persistence of high global oil prices, however, compelled the Government to undertake a painful restructuring of the programs for domestic oil subsidies. With the significant reduction in subsidies, prices for transportation fuels rose by between 87.5% and 107.5%. The price of kerosene, a primary cooking fuel, rose by nearly 186%.

While the Government enacted a program of direct subsidies for lower-income families, headline inflation for the year jumped to 17.1% from 6.4% in 2004. December headline inflation topped 18.3%, while measures of core inflation presented a more benign, albeit still weak, picture at 9.3%. As a result, real disposable income declined by 1.4% in the year in a shaRpreversal from the 12.1% growth recorded in the previous year. Following the announcement of inflation figures in August, Bank Indonesia responded to these challenges with a swift and concerted response in order to stabilize the Rupiah.

The BI rate was raised by 75 basis points (BPS) to 9.5%, effective 30 August 2005. The 7-day FASBI rate was increased by 100

bps to 8.5% at the same time. Variable rate tenders were introduced to ensure the maximum absorption of liquidity through fine tuning operations. The maximum deposit guarantee rates were raised in September to the BI Rate plus 50 bps for 1-month Rupiah deposits, and to 4.25% from 3% for foreign currency deposits.

As a result of these measures, interest rates on the 30-day SBI, which had remained stable throughout 2004 and the first quarter of 2005 at an average of 7.43%, averaged 10.0% in the third quarter of the year and closed out the year at 12.75%. The average Rupiah rate for the year reached Rp9,712 to the dollar-roughly 8.7% weaker than the average for 2004, and the lowest level recorded since 2001. The measures were undeniably successful in stemming a widespread flight from the Rupiah. While the currency weakened appreciably from July through 28 September, when it closed above Rp10,400 to the dollar, it recovered by year-end to levels of roughly Rp9,800 to the dollar.