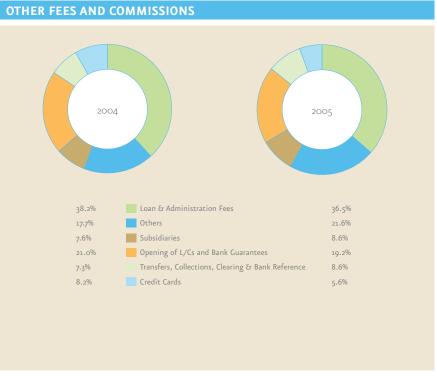

|
|                                                                            | 2000  | 2001  | 2002  | 2003  | 2004  | 2005  |
| Core Earnings*                                                             | 3,357 | 4,154 | 4,034 | 4,845 | 5,492 | 4,134 |
| Profit (Loss) from Foreign Exchange<br>Transactions                        | 1,454 | 260   | (25)  | 114   | 402   | 74    |
| Gain from Increase in Value of and Sale of Securities and Government Bonds | 0     | 0     | 2,021 | 2,072 | 1,651 | 367   |
| Pre-Provision Operating Profit                                             | 4,811 | 4,414 | 6,030 | 7,031 | 7,545 | 4,575 |

Notes

Core earnings consist of net interest income, fees and commissions and other operating income less overhead expenses and other operating expenses.





commissions comprised 67.9% of total other operating income in 2005, higher than the 53.9% of 2004.

### (PROVISION)/REVERSAL OF PROVISION

Bank Mandiri fully adopted Bank Indonesia regulations on provisioning for possible losses on loans as of March 31, 2005. For group debtors, Bank Mandiri establishes the provisioning level based upon the lowest collectibility classification within the group.

Total net provisions for possible losses increased significantly from Rp24 billion in 2004 to Rp3,388 billion in 2005. This was mainly due to an increase in provisions for possible losses on loans from Rp276 billion to Rp3,861 billion as overall loan volume in 2005 increased and non performing loans jumped from Rp6,704 billion in 2004 to Rp27,015 at the end of 2005.

### GAINS/(LOSSES) FROM SALE