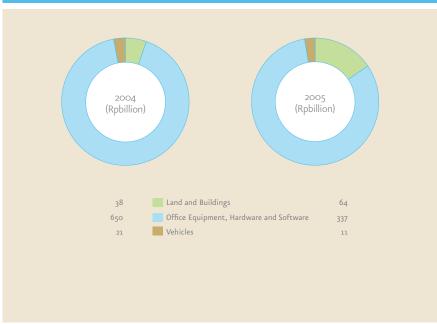

, repurchase of securities sold with agreement to repurchase of Rp867 billion, as well as payments for dividends, tantiem and Community and Small Business Program totaling Rp2,759 billion.

During 2004, cash outflows from funding activities reached Rp6,905 billion, comprised of repayment of borrowed funds of Rp2,019 billion, repurchase of securities sold with agreement to repurchase of Rp1,492 billion, and payments for dividends, tantiem and Community and Small Business Program of Rp2,323 billion.

### CAPITAL EXPENDITURE

Bank Mandiri has budgeted Rp575 billion in 2006 for capital expenditures, of which Rp116 billion is for network expansion and renovation, Rp376 billion for IT (including Rp23 billion for ATMs) and Rp46 billion for other items such as office equipment and inventories.





### COMMITMENT AND CONTINGENCIES

Total credit risk bearing commitments and contingencies as of 31 December 2005 declined by 6.3% compared to 2004. This was entirely due to a drop in our issuance of foreign currency-denominated Letters of Credit.

Allowance for possible losses on commitments and contingencies as of 31 December 2005 and 2004 were Rp594 billion and Rp566 billion respectively.

# OTHER FINANCIAL RATIOS (BANK ONLY)

The following table provides other financial ratios in accordance to Bank Indonesia's regulations.

| CREDIT RISK BEARING COMMITMENTS AND CONTINGENCIES (RPBILLION) |        |        |  |  |  |  |  |
|---------------------------------------------------------------|--------|--------|--|--|--|--|--|
|                                                               |