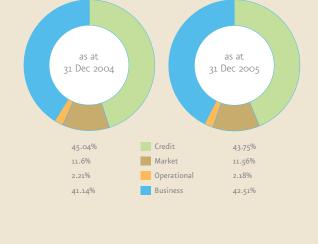

In December 1999, our exposure to corporate borrowers accounted for more than 87% of our loan book. As of 31 December 2005, corporate lending represented just 44.6% of total loans, with SME and micro lending accounting for 43.9% and consumer loans a further 11.5%.