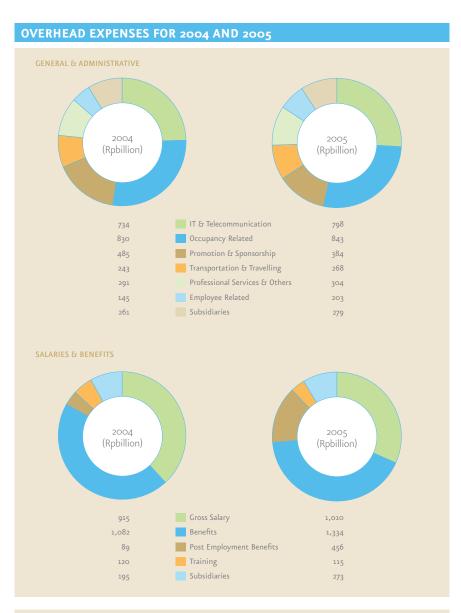

# Financial Highlights

|                                                                                              | 2001                  | 2002                  | 2003                  | 2004                  | 2005                  | 2004        |
|----------------------------------------------------------------------------------------------|-----------------------|-----------------------|-----------------------|-----------------------|-----------------------|-------------|
|                                                                                              | Rp billion<br>Audited | US\$ millio |
|                                                                                              |                       |                       |                       |                       |                       |             |
| Income Statement                                                                             |                       |                       |                       |                       |                       |             |
| Net Interest Income                                                                          | 7,109                 | 6,862                 | 8,007                 | 9,534                 | 8,754                 | 890         |
| Non Interest Income [1]                                                                      | 1,456                 | 3,633                 | 3,746                 | 4,047                 | 2,690                 | 27/         |
| Operating Income [2]                                                                         | 8,565                 | 10,495                | 11,753                | 13,581                | 11,444                | 1,162       |
| Overhead Expenses [3]                                                                        | 3,417                 | 3,626                 | 3,915                 | 5,391                 | 6,268                 | 638         |
| Provision/(Reversal) for Possible Losses on Earning Assets and<br>Commitment & Contingencies | 4,791                 | 1,226                 | 538                   | 333                   | 4,445                 | 45          |
| Provision/(Reversal) for Possible Losses on Other Assets                                     | (2,334)               | 231                   | (321)                 | (309)                 | (1,057)               | (108        |
| Profit before Corporate Income Tax and Minority Interest                                     | 3,850                 | 5,811                 | 7,032                 | 7,525                 | 1,233                 | 12          |
| Net Profit                                                                                   | 2,746                 | 3,586                 | 4,586                 | 5,256                 | 603                   | 6:          |
| Balance Sheet                                                                                |                       |                       |                       |                       |                       |             |
| Total Assets                                                                                 | 262,291               | 250,395               | 249,436               | 248,156               | 263,383               | 26,794      |
| Earning Assets—Gross                                                                         | 246,550               | 237,668               | 230,170               | 225,156               | 244,147               | 24,83       |
| Earning Assets—Net                                                                           | 236,408               | 226,433               | 218,807               | 214,214               | 229,059               | 23,302      |
| Loans                                                                                        | 48,339                | 65,417                | 75,943                | 94,403                | 106,853               | 10,870      |
| Allowance for Possible Loan Losses [4]                                                       | (6,100)               | (9,071)               | (9,100)               | (8,636)               | (11,983)              | (1,219      |
| Total Deposits                                                                               | 190,446               | 184,114               | 178,811               | 175,838               | 206,289               | 20,986      |
| Total Liabilities                                                                            | 251,511               | 235,957               | 229,037               | 223,218               | 240,169               | 24,43       |
| Total Shareholders' Equity                                                                   | 10,777                | 14,435                | 20,395                | 24,935                | 23,215                | 2,362       |
| Financial Ratios                                                                             |                       |                       |                       |                       |                       |             |
| Return on Assets (ROA)—Before Tax [5]                                                        | 1.5%                  | 2.3%                  | 2.8%                  | 3.1%                  | 0.5%                  |             |
| Return on Equity (ROE)—After Tax <sup>[6]</sup>                                              | 21.5%                 | 26.2%                 | 23.6%                 | 22.8%                 | 2.5%                  |             |
| Net Interest Margin                                                                          | 3.0%                  | 2.9%                  | 3.4%                  | 4.4%                  | 4.0%                  |             |
| Non Interest Income to Operating Income                                                      | 17.0%                 | 34.6%                 | 31.9%                 | 30.3%                 | 23.5%                 |             |
| Overhead Expenses to Operating Income [7]                                                    | 39.9%                 | 42.8%                 | 40.4%                 | 45.2%                 | 54.8%                 |             |
| Overhead Expenses to Total Assets                                                            | 1.3%                  | 1.4%                  | 1.6%                  | 2.2%                  | 2.4%                  |             |
| Non Performing Loan (NPL)—Gross                                                              | 9.7%                  | 7.3%                  | 8.6%                  | 7.1%                  | 25.3%                 |             |
| Non Performing Loan (NPL)—Net                                                                | 2.7%                  | 1.6%                  | 1.8%                  | 1.6%                  | 15.3%                 |             |
| Provision to NPL Exposure                                                                    | 129.5%                | 190.4%                | 139.1%                | 128.8%                | 44.4%                 |             |
| Loan to Deposit Ratio—Non Bank                                                               |                       |                       |                       |                       | 51.8%                 |             |
| Tier-1 Capital Ratio [8]                                                                     | 25.3%                 | 35·5%<br>15.2%        | 42.5%<br>19.4%        | 53.7%<br>18.6%        | 18.0%                 |             |
| '                                                                                            | 15.2%                 |                       |                       |                       |                       |             |
| Capital Adequacy Ratio (CAR) [8]                                                             | 26.4%                 | 23.4%                 | 27.7%                 | 25.3%                 | 23.7%                 |             |

### Notes

- [1] Including gains from increase in value of and sale of securities and government bonds.
- [2] Net Interest Income + Non Interest Income.
- [3] General and Administrative Expenses + Salaries & Employee Benefit Expenses.
- [4] Including Deferred Income arising from Loans Purchased from IBRA.
- [5] Profit before Provision for Income Tax & Minority Interest divided by the average of the quarterly balances of Total Assets for the year.
- [6] Net Profit divided by the average of the quarterly balances of Total Shareholders' Equity for the year.

- [7] Overhead Expenses/Operating Income (excluding gain from increase in value of and sale of securities and government bonds).
- [8] Tier-1 Capital and Capital Adequacy Ratios are calculated on a non-consolidated basis.
- [9] The 2005, 2004, 2003, 2002 and 2001 financial highlights shown herein are calculated/derived from the consolidated financial statements of PT Bank Mandiri (Persero) Tbk. and Subsidiaries for the years ended 31 December 2005 and 2004, for the eight month period ended 31 December 2003, for the four month period ended 30 April 2003 (after quasi reorganization) and for the year ended 31 December 2002 that have been