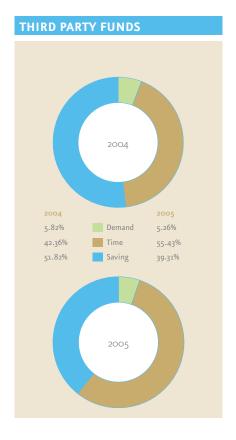

x, however, deteriorated with respect to our absorption of low-cost deposits. Our ratio of low-cost deposits to time deposits fell to 44.6%:55.4% in 2005 from our 2004 high point of 57.6%:42.4%.

This sizeable shift out of savings deposits occurred as interest rates on both Rupiah time deposits and US Dollar savings deposits rose dramatically through the second half of the year. The impact on Bank Mandiri's deposits was more pronounced than for the overall market, and our market share in savings deposits fell from 17.5% to 16.0% over the course of the year. We nevertheless continued to implement a host of programs to achieve a higher share of transactional deposits.

Our deposit products offer competitive interest rates with high quality service, and were complemented throughout the year



by various customer acquisition and loyalty programs, as well as through the addition of new services and features focusing on expanding our transactional capabilities.

Our Power Region program has initiated an internal competition to raise customer numbers at branches throughout Indonesia, while our Customer Get Customer programs for Priority Banking clients have met with considerable success during the year. We have continued our Mandiri Fiesta program to award prizes to customers maintaining Savings Deposit balances and our cross-selling program through branch front-line staff was augmented through the utilization of direct sales forces.

We continued to distribute our Mandiri Visa Electron dual function ATM and debit cards to account holders in 2005, with our total cards in circulat