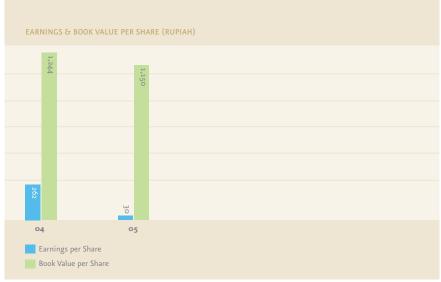

# Financial Highlights

|                                                                                              | 2001                  | 2002                  | 2003                  | 2004                  | 2005                  | 2004        |
|----------------------------------------------------------------------------------------------|-----------------------|-----------------------|-----------------------|-----------------------|-----------------------|-------------|
|                                                                                              | Rp billion<br>Audited | US\$ millio |
|                                                                                              |                       |                       |                       |                       |                       |             |
| Income Statement                                                                             |                       |                       |                       |                       |                       |             |
| Net Interest Income                                                                          | 7,109                 | 6,862                 | 8,007                 | 9,534                 | 8,754                 | 890         |
| Non Interest Income [1]                                                                      | 1,456                 | 3,633                 | 3,746                 | 4,047                 | 2,690                 | 27/         |
| Operating Income [2]                                                                         | 8,565                 | 10,495                | 11,753                | 13,581                | 11,444                | 1,162       |
| Overhead Expenses [3]                                                                        | 3,417                 | 3,626                 | 3,915                 | 5,391                 | 6,268                 | 638         |
| Provision/(Reversal) for Possible Losses on Earning Assets and<br>Commitment & Contingencies | 4,791                 | 1,226                 | 538                   | 333                   | 4,445                 | 45          |
| Provision/(Reversal) for Possible Losses on Other Assets                                     | (2,334)               | 231                   | (321)                 | (309)                 | (1,057)               | (108        |
| Profit before Corporate Income Tax and Minority Interest                                     | 3,850                 | 5,811                 | 7,032                 | 7,525                 | 1,233                 | 12          |
| Net Profit                                                                                   | 2,746                 | 3,586                 | 4,586                 | 5,256                 | 603                   | 6:          |
| Balance Sheet                                                                                |                       |                       |                       |                       |                       |             |
| Total Assets                                                                                 | 262,291               | 250,395               | 249,436               | 248,156               | 263,383               | 26,794      |
| Earning Assets—Gross                                                                         | 246,550               | 237,668               | 230,170               | 225,156               | 244,147               | 24,83       |
| Earning Assets—Net                                                                           | 236,408               | 226,433               | 218,807               | 214,214               | 229,059               | 23,302      |
| Loans                                                                                        | 48,339                | 65,417                | 75,943                | 94,403                | 106,853               | 10,870      |
| Allowance for Possible Loan Losses [4]                                                       | (6,100)               | (9,071)               | (9,100)               | (8,636)               | (11,983)              | (1,219      |
| Total Deposits                                                                               | 190,446               | 184,114               | 178,811               | 175,838               | 206,289               | 20,986      |
| Total Liabilities                                                                            | 251,511               | 235,957               | 229,037               | 223,218               | 240,169               | 24,43       |
| Total Shareholders' Equity                                                                   | 10,777                | 14,435                | 20,395                | 24,935                | 23,215                | 2,362       |
| Financial Ratios                                                                             |                       |                       |                       |                       |                       |             |
| Return on Assets (ROA)—Before Tax [5]                                                        | 1.5%                  | 2.3%                  | 2.8%                  | 3.1%                  | 0.5%                  |             |
| Return on Equity (ROE)—After Tax <sup>[6]</sup>                                              | 21.5%                 | 26.2%                 | 23.6%                 | 22.8%                 | 2.5%                  |             |
| Net Interest Margin                                                                          | 3.0%                  | 2.9%                  | 3.4%                  | 4.4%                  | 4.0%                  |             |
| Non Interest Income to Operating Income                                                      | 17.0%                 | 34.6%                 | 31.9%                 | 30.3%                 | 23.5%                 |             |
| Overhead Expenses to Operating Income [7]                                                    | 39.9%                 | 42.8%                 | 40.4%                 | 45.2%                 | 54.8%                 |             |
| Overhead Expenses to Total Assets                                                            | 1.3%                  | 1.4%                  | 1.6%                  | 2.2%                  | 2.4%                  |             |
| Non Performing Loan (NPL)—Gross                                                              | 9.7%                  | 7.3%                  | 8.6%                  | 7.1%                  | 25.3%                 |             |
| Non Performing Loan (NPL)—Net                                                                | 2.7%                  | 1.6%                  | 1.8%                  | 1.6%                  | 15.3%                 |             |
| Provision to NPL Exposure                                                                    | 129.5%                | 190.4%                | 139.1%                | 128.8%                | 44.4%                 |             |
| Loan to Deposit Ratio—Non Bank                                                               |                       |                       |                       |                       | 51.8%                 |             |
| Tier-1 Capital Ratio [8]                                                                     | 25.3%                 | 35·5%<br>15.2%        | 42.5%<br>19.4%        | 53.7%<br>18.6%        | 18.0%                 |             |
| '                                                                                            | 15.2%                 |                       |                       |                       |                       |             |
| Capital Adequacy Ratio (CAR) [8]                                                             | 26.4%                 | 23.4%                 | 27.7%                 | 25.3%                 | 23.7%                 |             |