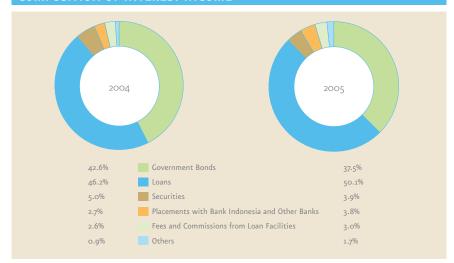

n the amount of Rp2,544 billion.

Interest income derived from Government Bonds as a percentage of total interest income fell from 42.7% in 2004 to 37.5% in 2005 as our average holding of Government Bonds declined. Interest income from loans accounted for 50.1% of total interest income for 2005, an increase from 46.2% in 2004.

Interest income from loans increased by 17.4% from Rp8,877 billion in 2004 to Rp10,419 billion in 2005, largely due to an increase in loan volume. Average loans for the Bank grew from Rp78,318 billion in 2004 to Rp95,665 billion in 2005.

Interest expenses rose by 24.4% from Rp9,679 billion in 2004 to Rp12,044 billion in 2005. The proportion arising from interest expenses on deposits increased slightly from 86.7% to 86.8%.



### **COMPOSITION OF INTEREST INCOME**



### **COMPOSITION OF INTEREST EXPENSES**



Average Rupiah deposits (bank only) grew by 5.6% from Rp147,414 billion in 2004 to Rp156,048 billion in 2005. As average interest rates paid on Rupiah time deposits increased from 6.5% in 2004 to 8.3% in 2005, our average Rupiah time deposits rose from 47.6% of average total Rupiah deposits in 2004 to 48.3% in 2005. Despite a declining trend in Rupiah savings deposits through the first nine months of 2005, our average Rupiah savings deposits accounted for 28.4% of average total Rupiah deposits in the year, up from 27.6% in 2004.

Average foreign currency deposits (bank only) rose by 5.9% from Rp26,650 billion in 2004 to Rp28,217 billion in 2005. Demand deposits were the main contributor, growing from Rp11,347 billion in 2004 to Rp12,442 billion