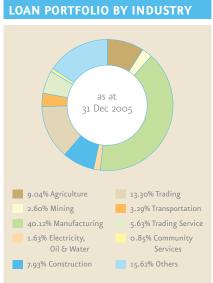

Our corporate customer base still represents the core of the Indonesia economy. By sector, it is well diversified and particularly active in food and beverage manufacturing, agriculture, construction, chemicals and textiles. Credit approvals and monitoring are subject to a highly structured 'four eyes' approval process, in which credit approval decisions are separated from the marketing activities of our business units. Bank Mandiri has also made significant progress in growing our exposure to small and medium enterprises (SME) as well as retail consumers.

In December 1999, our exposure to corporate borrowers accounted for more than 87% of our loan book. As of 31 December 2005, corporate lending represented just 44.6% of total loans, with SME and micro lending accounting for 43.9% and consumer loans a further 11.5%.