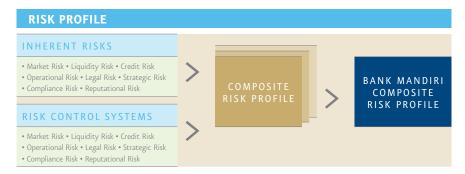

During the year, the Risk Policy Committee reviewed the Bank's quarterly reports to Bank Indonesia on the risk profile of the Bank, including a detailed evaluation of eight risk classes: market, liquidity, credit, operational, legal, reputation, strategy, and compliance risk. We also conducted in-depth reviews of the Bank's treasury transactions, with a particular emphasis on derivative transactions.