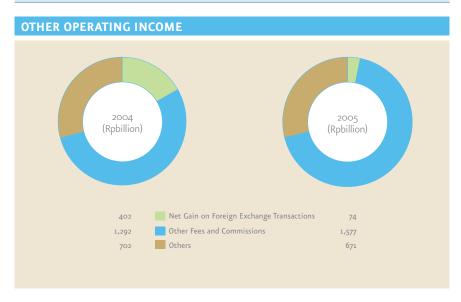

|
|                                                                            | 2000  | 2001  | 2002  | 2003  | 2004  | 2005  |
| Core Earnings*                                                             | 3,357 | 4,154 | 4,034 | 4,845 | 5,492 | 4,134 |
| Profit (Loss) from Foreign Exchange<br>Transactions                        | 1,454 | 260   | (25)  | 114   | 402   | 74    |
| Gain from Increase in Value of and Sale of Securities and Government Bonds | 0     | 0     | 2,021 | 2,072 | 1,651 | 367   |
| Pre-Provision Operating Profit                                             | 4,811 | 4,414 | 6,030 | 7,031 | 7,545 | 4,575 |

Notes

Core earnings consist of net interest income, fees and commissions and other operating income less overhead expenses and other operating expenses.





commissions comprised 67.9% of total other operating income in 2005, higher than the 53.9% of 2004.

### (PROVISION)/REVERSAL OF PROVISION

Bank Mandiri fully adopted Bank Indonesia regulations on provisioning for possible losses on loans as of March 31, 2005. For group debtors, Bank Mandiri establishes the provisioning level based upon the lowest collectibility classification within the group.

Total net provisions for possible losses increased significantly from Rp24 billion in 2004 to Rp3,388 billion in 2005. This was mainly due to an increase in provisions for possible losses on loans from Rp276 billion to Rp3,861 billion as overall loan volume in 2005 increased and non performing loans jumped from Rp6,704 billion in 2004 to Rp27,015 at the end of 2005.

### GAINS/(LOSSES) FROM SAL