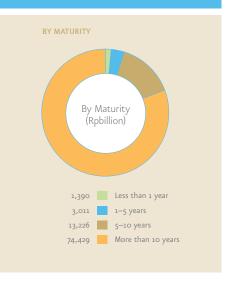

rticular as our Rupiah securities available for sale fell from Rp1,831 billion to Rp1,288 billion.

### **GOVERNMENT BONDS**

The fair value of Bank Mandiri's Government Bond portfolio as of 31 December 2005 was

### **GOVERNMENT BONDS** (RPBILLION)

BY PORTFOLIO AND INTEREST RATE TYPE

|               |         | AVAILABLE | HELD TO  |        |            |
|---------------|---------|-----------|----------|--------|------------|
|               | TRADING | FOR SALE  | MATURITY | TOTAL  | % OF TOTAL |
| Fixed Rate    | 593     | 1,876     | 1,350    | 3,819  | 4.1        |
| Variable Rate | 1,551   | 26,942    | 59,744   | 88,237 | 95.9       |
| Total         | 2,144   | 28,818    | 61,094   | 92,056 | 100.0      |
| % of total    | 2.3     | 31.3      | 66.4     | 100.0  |            |



Rp92,056 billion, comprising 34.9% of our total assets. These bonds consisted of fixed and variable rate bonds. The coupons for the fixed rate bonds range from 12.3% to 15.58% per annum, while interest payments on our variable rate bonds are pegged to the 3-month SBI. As of 31 December 2005, Bank Mandiri's variable rate Government Bonds comprised 95.9% of our total Government Bond portfolio.

Bank Mandiri sold Rp2,544 billion (nominal value) of Government Bonds in 2005 and recognized gains of Rp257 billion. For 2005, our unrealized losses on securities and Government Bonds declined by 40.0% from Rp404 billion in 2004 to Rp242 billion in 2005.

In accordance to Indonesian GAAP, the unsold portion of Government Bonds—trading and available for sale should be valued based upon the market val