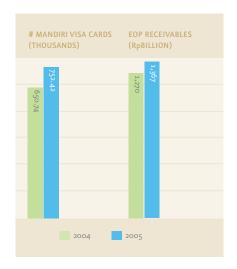

Internally, we also ran a Staff Get Member program and a Branch Sales Contest to boost our card volume.

Our efforts to increase usage also pursued several different paths. We enhanced the features of our credit cards to include bill payment facilities for telecommunications

charges. We also enlisted 800 merchant partners to participate within a new usage program. In order to provide more efficient processing, we centralized our Regional Card Center functions in eight cities, including Bandung, Semarang, Surabaya, Denpasar, Medan, Palembang, Makassar and Balikpapan.

Our efforts were recognized by our customers and the industry alike. SWA Magazine and MARS acknowledged Bank Mandiri in 2005 for The Best Loyalty Program, while Visa International cited Bank Mandiri for The Fastest Growth.



### WEALTH MANAGEMENT

Our Priority Banking offering showed strong growth in 2005, with nearly 33,000 customers at year-end for full year growth of 71.2%. Deposits from Wealth Management clients grew by an equivalent amount at 70.5% to just over Rp46.8 trillion within our Priority Banking outlets. Consistent with our overall funding mix, Time Deposits recorded the strongest growth at 112%, followed by Demand Deposits with gains of 36%. Savings contracted by 7.8% from 2004 levels, and at year-end, low-cost deposits comprised just 21.7% of total funding from Wealth Management clients. At year-end, Priority Banking customers held 55% of our total Consumer deposits through accounts within both Priority Banking outlets and regular branch outlets, up from 28% in 2004.

We continued to expand a