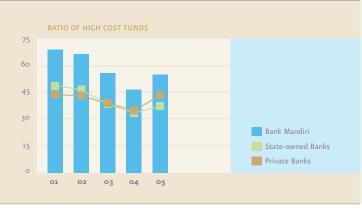

- Non-performing loans and high credit risk, especially in our corporate portfolio, resulting from systemic weaknesses and inadequate human resource capabilities in the credit area.
- 2. Ineffective governance, risk management and control systems.
- Growing concern among customers and employees as a result of the BPK audit findings and resultant corruption investigations that non-performing loans can be interpreted as indications of corruption.
- 4. Low profitability (Profit, ROE, ROA, NIM) arising from the high proportion of low yielding government recapitalization bonds, high NPLs, high cost of funds, and low fee-based income, all leading to a