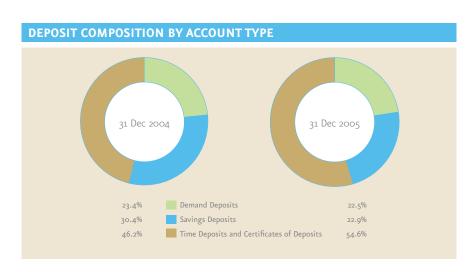

nd the Cooperatives & Community Development Fund Programs. Bank Mandiri paid total dividends for 2004 of Rp130.496 per share, for a total of Rp2,628 billion. Our reserves amounted to Rp2,560 billion as of 31 December 2005 compared with Rp747 billion in 2004.

### LIQUIDITY AND CAPITAL RESOURCES

Bank Mandiri's activities for 2005 were primarily funded through a combination of interest income, sale of Government Bonds, and an increase in demand and time deposits. In addition, we also earned income from the inter-bank money market. We maintained our liquidity reserve position, which is usually larger than the Minimum Reserve Requirement of Bank Indonesia, to anticipate any increase in deposit withdrawals.

Bank Mandiri utilized these funding sources and capital to pay interest expenses for



### **DEPOSIT COMPOSITION (BANK ONLY) BY CUSTOMER SEGMENT (RPBILLION)**

|                  | DEMAND   | TIME     | SAVINGS  |         |
|------------------|----------|----------|----------|---------|
| DEPOSITS         | DEPOSITS | DEPOSITS | DEPOSITS | TOTAL   |
| Corporate        |          |          |          |         |
| Rupiah           | 17,905   | 26,846   | -        | 44,751  |
| Foreign Currency | 7,993    | 9,734    | -        | 17,727  |
| Total            | 25,898   | 36,580   | -        | 62,478  |
| Commercial       |          |          |          |         |
| Rupiah           | 9,795    | 7,310    | -        | 17,105  |
| Foreign Currency | 3,133    | 1,445    | -        | 4,578   |
| Total            | 12,928   | 8,755    | -        | 21,683  |
| Consumer         |