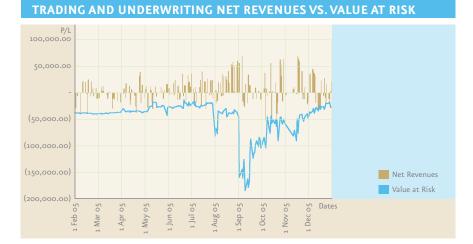

At roughly the same time, Bank Indonesia completed its annual audit of Bank Mandiri's loan book from the third quarter of 2004, utilizing the principals promulgated through PBI No.7/2/PBI/2005 and discussed above. The audit results, which were not reflected in our 2004 financial report but were fully incorporated into our Q1 results, generated a gross non-performing loan ratio in the first quarter's accounts of 17.8%—a startling deterioration from the 7.1% gross NPL ratio from year-end 2004.

Our audited results for the second quarter of 2005 showed our NPL stock increasing yet again, to Rp25.2 trillion. This is reflected in the Bank's financials as our auditors applied the new BI guidelines to a more comprehensive investigation of our loan book. By the end of the first half of the year, a total of Rp18.6 trillion in loans had been downgraded since December 2004, and the gross NPL ratio had reached 24.6% on a consolidated basis.

At the same time, 51% of the loans then classified as NPLs were still current in interest payments with an additional 20% less then 90 days overdue.

On 15 July 2005, Bank Indonesia placed Bank Mandiri under Intensive Supervision due to the level of net non-performing loans exceeding 5%. In conducting intensive supervision, Bank Indonesia is entitled to perform these following actions:

By the third quarter, we had already begun to see a reduction in our NPL levels due to a number of initiatives that we shall discuss in detail below. In total, NPLs fell by Rp6o2 billion to a level of Rp24.6 billion, or a gross consolidated NPL ratio of 23.4%. This lower NPL level was attributable to significant principal repayments and loan upgrades for some sizeable obligors. At the same time, only one third of the stock of non-performing loans remained current in interest

initial difficulty in ensuring consistent and comparable application of the BI guidelines.

At the same time, the rapid increase in lending rates and deteriorating market conditions for our smaller borrowers led to additional downgrades from our Commercial loan portfolio, and an absolute increase in our stock of NPLs and the consolidated gross NPL ratio to Rp26.8 trillion and 26.7%, respectively.