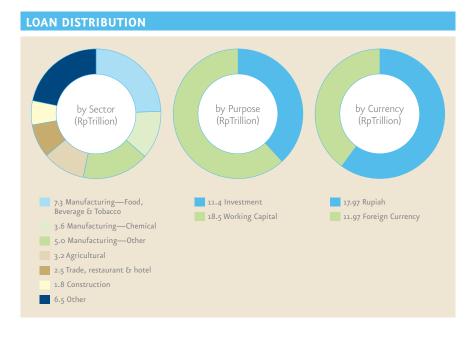

ice Teams (CST) will be initiated with a priority for our largest customers. These will also form our initial client base for our 'Advanced Cash Management System (CMS).'The expanding scope of our marketing efforts will be supported through the establishment of three Corporate Banking floors in Medan, Surabaya and Makassar.

From a sector perspective, we expect to emphasize food and beverages, CPO, retailers, coal, telecommunication and construction. Our secondary targets will focus on fast moving consumer goods, cigarettes, multi-finance, pharmaceuticals, automotive and components and cement. Within these sectors, we will seek to establish sustainable Corporate Banking alliances to improve the value of services we can provide while enhancing the value of these relationships to the Bank.



### **MANDIRI SEKURITAS**

Mandiri Sekurita's recent growth is due in large part to the strategic decision of Bank Mandiri to establish capital market and investment banking services as one main pillar in deepening our relationships with corporate clients and providing a full range of corporate services. Mandiri Sekuritas has responded to its re-capitalization by establishing a strong presence in three lines of business: Investment Banking, Debt and Equity Capital Markets and Investment Management.

### **Investment Banking**

While the volume of domestic investment banking deals declined through 2005 amid a weak market, Mandiri Sekurita's capabilities in origination, broad distribution and execution resulted in solid performance in both debt and equity issuance.

In 2005, Mandiri Sekuri