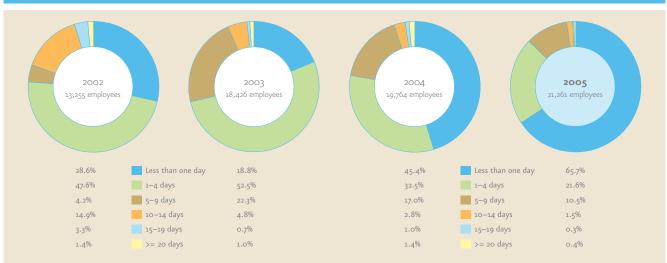

At roughly the same time, Bank Indonesia completed its annual audit of Bank Mandiri's loan book from the third quarter of 2004, utilizing the principals promulgated through PBI No.7/2/PBI/2005 and discussed above. The audit results, which were not reflected in our 2004 financial report but were fully incorporated into our Q1 results, generated a gross non-performing loan ratio in the first quarter's accounts of 17.8%—a startling deterioration from the 7.1% gross NPL ratio from year-end 2004.

At the time of these downgrades, more than 65% of these new non-performing loans remained current in their payments, with another 25% less than 30 days overdue. Of the total of Rp17.5 trillion in non-performing corporate and commercial loans at the end of the first quarter, fully 60% were current in their payments.

Our audited results for the second quarter of 2005 showed our NPL stock increasing yet again, to Rp25.2 trillion. This is reflected in the Bank's financials as our auditors applied the new BI guidelines to a more comprehensive investigation of our loan book. By the end of the first half of the year, a total of Rp18.6 trillion in loans had been downgraded since December 2004, and the gross NPL ratio had reached 24.6% on a consolidated basis.

In the second quarter, missed payments explained only 16% of the loans downgraded. Poor or deteriorating financial conditions accounted for 43% of the downgrades, with other qualitative measures encompassing the remainder. From our total stock of Rp25.2 trillion in NPLs, the 30 largest obligors accounted for 75% of the value.

At the same time, 51% of the loans then classified as NPLs were still current in interest payments with an additional 20% less then 90 days overdue.

On 15 July 2005, Bank Indonesia placed Bank Mandiri under Intensive Supervision due to the level of net non-performing loans exceeding 5%. In conducting intensive supervision, Bank Indonesia is entitled to perform these following actions:

By the third quarter, we had already begun to see a reduction in our NPL levels due to a number of initiatives that we shall discuss in detail below. In total, NPLs fell by Rp6o2 billion to a level of Rp24.6 billion, or a gross consolidated NPL ratio of 23.4%. This lower NPL level was attributable to significant principal repayments and loan upgrades for some sizeable obligors. At the same time, only one third of the stock of non-performing loans remained current in interest

payments, with an additional 21% less than ninety days overdue. Due to deteriorating economic conditions, 38% of the corporate and commercial loans downgraded in the quarter had missed payment by in excess of 90 days.

initial difficulty in ensuring consistent and comparable application of the BI guidelines.

At the same time, the rapid increase in lending rates and deteriorating market conditions for our smaller borrowers led to additional downgrades from our Commercial loan portfolio, and an absolute increase in our stock of NPLs and the consolidated gross NPL ratio to Rp26.8 trillion and 26.7%, respectively.