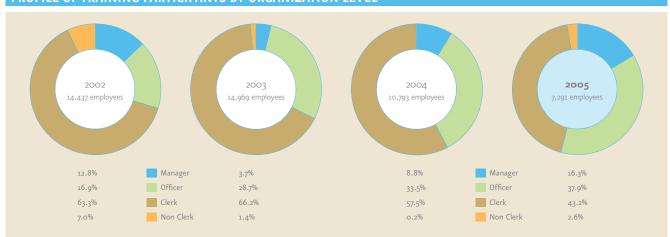

| 0.0    | 43     | 100.0  | 48     | 100.0 | 119    | 35.6  | 417    | 5.3   | 450     | 0.3   |
| Master Degree     | 0       | 0.0    | 0      | 0.0    | 0      | 0.0   | 22     | 6.6   | 37     | 0.5   | 6       | 0.0   |
| Doctorate Program | 0       | 0.0    | 0      | 0.0    | 0      | 0.0   | 1      | 0.3   | 2      | 0.0   | 2       | 0.0   |
| SDP               | 0       | 0.0    | 0      | 0.0    | 0      | 0.0   | 192    | 57-5  | 613    | 7.8   | 1,065   | 0.7   |
| Sub Total         | 0       | 0.0    | 43     | 100.0  | 48     | 100.0 | 334    | 100.0 | 7,827  | 100.0 | 148,888 | 100.0 |
| Total             | 6,756   |        | 14,803 |        | 27,949 |       | 30,479 |       | 26,544 |       | 160,027 |       |

#### PROFILE OF TRAINING PARTICIPANTS BY ORGANIZATION LEVEL







#### **INCENTIVE SYSTEMS**

We have selectively introduced direct incentive systems in support of the Bank-wide emphasis on developing a sales and service culture with an emphasis on increasing cross-selling. These incentives are largely exercised within business units with explicit sales responsibilities, but they have also been established elsewhere in the organization when appropriate.

We have developed an augmented compensation package for employees engaged in our Weekend Banking program, and offer sales incentives to employees and third parties for promoting Mandiri savings and consumer loan products. Incentives are also offered for the sales of AXA Mandiri bancassurance products through our branch and wealth management networks as well as by third parties.

The programs for Ma