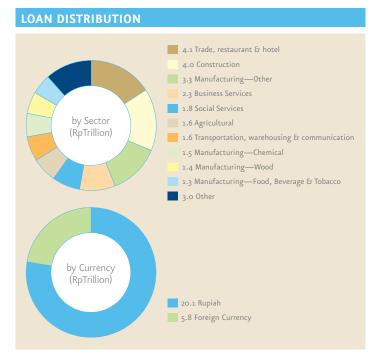

tablished by the Central Bank. Repayments of Rp1,471 billion during the year further reduced our ending loan balance.

Our modest overall growth in deposits during the year was accompanied by a significant positive shift in the funding mix. In contrast to our retail funding base, time deposits actually contracted by 6.3% to Rp12,119 billion by year-end, while demand deposits grew by 16.1% to Rp12,383 billion. This highlights Bank Mandiri's growing role in transactional services within this segment. With increasing business volume in 2005, Commercial Banking generated net interest income of Rp1,829 billion and pre-provision operating income of Rp1,700 billion, or 17.6% from Bank Mandiri's total pre-provision operating income. The net profit booked by Commercial Banking was Rp1.2 trillion.





#### **ACHIEVEMENTS**

We extended our dedicated Commercial Banking distribution network in 2005 by establishing two additional Commercial Banking Centers (CBCs)—one in Jakarta at Kelapa Gading and one in Bekasi. We now have a total of 17 CBCs located in Jakarta and nine other cities, with six of these outside of Java.

We have begun a pilot program for developing our commercial business in smaller satellite cities with a five-person team situated in Banjarmasin to prospect and service customers in Balikpapan. At the end of 2005, we also decided to establish a dedicated Automotive CBC within our head office to deliver financing products and services specifically tailored to meet the needs of multi-finance companies competing within this rapidly expanding business segment.

We have also