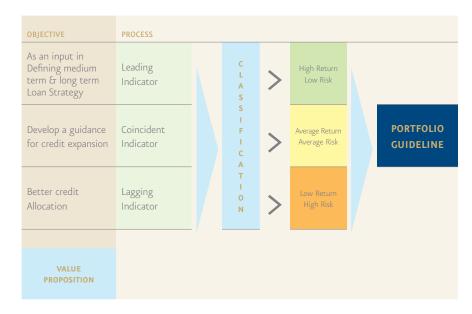

### **DETAILED CLASSIFICATION GUIDANCE**

### BUSINESS OUTLOOK

- Business growth potential
- Market condition & debtor position in the market
- Management quality
- Group support
- Environmental factors

### FINANCIAL CONDITION

- Profitability
- Capital structure
- Cash flow
- Sensitivity to market risk

### PAYMENT ABILITY

- On time payment
- Availability of debtor's financial information
- Completeness of credit documentation
- Compliance toward credit agreement
- Nature of payment source
- Appropriateness of funds usage