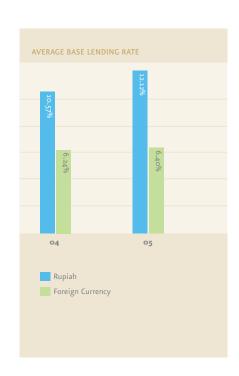

upiah and foreign currency denominated loans in 2005 compared to 2004 declined from 12.9%

to 12.2% for Rupiah and 6.8% to 5.6% for foreign currency, even as average loan volumes grew from Rp48,826 billion to Rp62,839 billion for Rupiah loans and from Rp29,492 billion to Rp32,826 billion for foreign currency loans.

Our average Base Lending Rates for both Rupiah and foreign currency loans were higher in 2005. Rupiah rates increased by 155 basis points, while foreign currency rates were 16 basis points higher than in 2004. The lower overall interest yield on loans was primarily the result of the significant increase in non performing loans during 2005. At year-end, roughly 19.6% of our Rupiah loans were non-performing, while the comparable figure for foreign currency loans stood at 48.9%.



| SUMMARY OF STATEMENTS OF PROFIT AND LOSS FOR TH                                                     | HE YEARS END      | ED 31 DECEMB      | ER 2004 AND     | 2005     |
|-----------------------------------------------------------------------------------------------------|-------------------|-------------------|-----------------|----------|
|                                                                                                     | 2004<br>RpBILLION | 2005<br>RpBILLION | US\$<br>MILLION | % CHANGE |
| Interest Income                                                                                     | 19,213            | 20,798            | 2,116           | 8.2      |
| Interest Expenses                                                                                   | (9