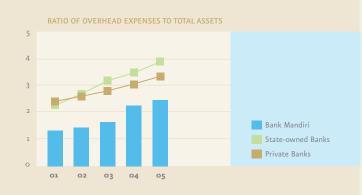

- Non-performing loans and high credit risk, especially in our corporate portfolio, resulting from systemic weaknesses and inadequate human resource capabilities in the credit area.
- 2. Ineffective governance, risk management and control systems.
- Growing concern among customers and employees as a result of the BPK audit findings and resultant corruption investigations that non-performing loans can be interpreted as indications of corruption.
- 4. Low profitability (Profit, ROE, ROA, NIM) arising from the high proportion of low yielding government recapitalization bonds, high NPLs, high cost of funds, and low fee-based income, all leading to a