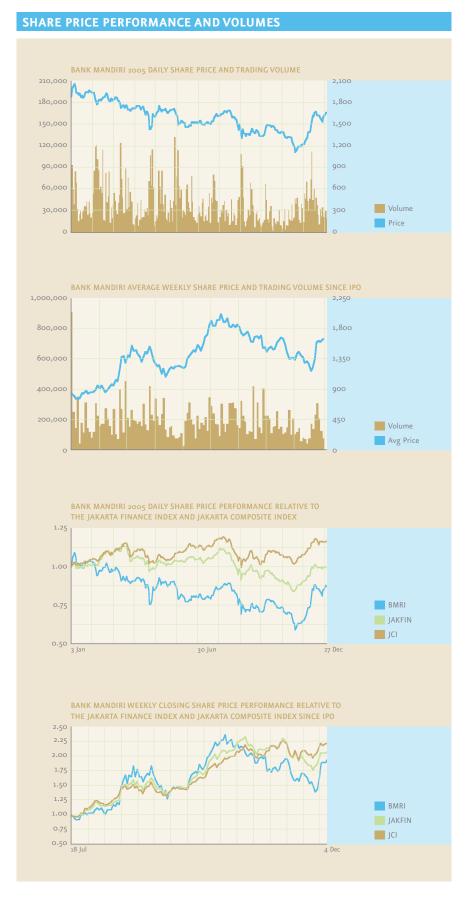

As a result of these measures, interest rates on the 30-day SBI, which had remained stable throughout 2004 and the first quarter of 2005 at an average of 7.43%, averaged 10.0% in the third quarter of the year and closed out the year at 12.75%. The average Rupiah rate for the year reached Rp9,712 to the dollar-roughly 8.7% weaker than the average for 2004, and the lowest level recorded since 2001. The measures were undeniably successful in stemming a widespread flight from the Rupiah. While the currency weakened appreciably from July through 28 September, when it closed above Rp10,400 to the dollar, it recovered by year-end to levels of roughly Rp9,800 to the dollar.