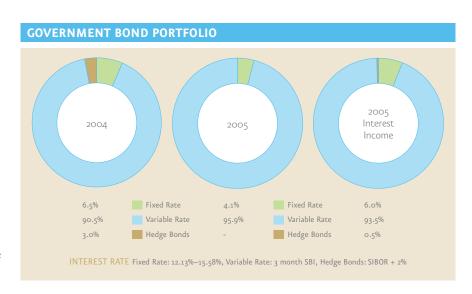

334 billion and additional sales in 2005 in the amount of Rp2,544 billion.

Interest income derived from Government Bonds as a percentage of total interest income fell from 42.7% in 2004 to 37.5% in 2005 as our average holding of Government Bonds declined. Interest income from loans accounted for 50.1% of total interest income for 2005, an increase from 46.2% in 2004.

Interest income from loans increased by 17.4% from Rp8,877 billion in 2004 to Rp10,419 billion in 2005, largely due to an increase in loan volume. Average loans for the Bank grew from Rp78,318 billion in 2004 to Rp95,665 billion in 2005.

Interest expenses rose by 24.4% from Rp9,679 billion in 2004 to Rp12,044 billion in 2005. The proportion arising from interest expenses on deposits increased slightly from 86.7% to 86.8%.



### **COMPOSITION OF INTEREST INCOME**



### **COMPOSITION OF INTEREST EXPENSES**



Average Rupiah deposits (bank only) grew by 5.6% from Rp147,414 billion in 2004 to Rp156,048 billion in 2005. As average interest rates paid on Rupiah time deposits increased from 6.5% in 2004 to 8.3% in 2005, our average Rupiah time deposits rose from 47.6% of average total Rupiah deposits in 2004 to 48.3% in 2005. Despite a declining trend in Rupiah savings deposits through the first nine months of 2005, our average Rupiah savings deposits accounted for 28.4% of average total Rupiah deposits in the year, up from 27.6% in 2004.

Average foreign currency deposits (bank only) rose by 5.9% from Rp26,650 billion in 2004 to Rp28,217 billion in 2005. Demand deposits were the main contributor, growing from Rp