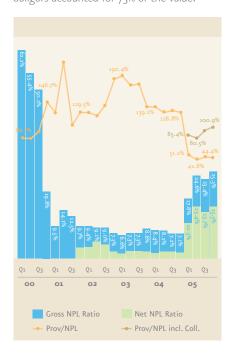

At roughly the same time, Bank Indonesia completed its annual audit of Bank Mandiri's loan book from the third quarter of 2004, utilizing the principals promulgated through PBI No.7/2/PBI/2005 and discussed above. The audit results, which were not reflected in our 2004 financial report but were fully incorporated into our Q1 results, generated a gross non-performing loan ratio in the first quarter's accounts of 17.8%—a startling deterioration from the 7.1% gross NPL ratio from year-end 2004.

Our audited results for the second quarter of 2005 showed our NPL stock increasing yet again, to Rp25.2 trillion. This is reflected in the Bank's financials as our auditors applied the new BI guidelines to a more comprehensive investigation of our loan book. By the end of the first half of the year, a total of Rp18.6 trillion in loans had been downgraded since December 2004, and the gross NPL ratio had reached 24.6% on a consolidated basis.

By the third quarter, we had already begun to see a reduction in our NPL levels due to a number of initiatives that we shall discuss in detail below. In total, NPLs fell by Rp6o2 billion to a level of Rp24.6 billion, or a gross consolidated NPL ratio of 23.4%. This lower NPL level was attributable to significant principal repayments and loan upgrades for some sizeable obligors. At the same time, only one third of the stock of non-performing loans remained current in interest

initial difficulty in ensuring consistent and comparable application of the BI guidelines.

At the same time, the rapid increase in lending rates and deteriorating market conditions for our smaller borrowers led to additional downgrades from our Commercial loan portfolio, and an absolute increase in our stock of NPLs and the consolidated gross NPL ratio to Rp26.8 trillion and 26.7%, respectively.