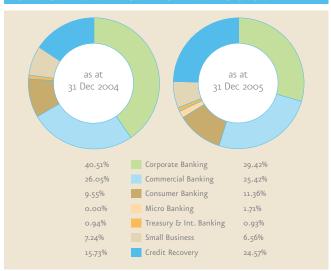

pital charge using the Basic Indicator Approach. As we progress to qualify for the specified Qualifying Criteria of Basel II, our approach will be continuously improved to incorporate more complex calculation methods, such as the Standardized Approach and the Advanced Measurement Approach (AMA).

We have been implementing these tools in selected units in head office and through pilot programs in regional offices in Jakarta, and will implement with a full roll-out when the Bank is comfortable with the approaches and methods chosen. To improve our risk management methodology, especially the effectiveness of internal control systems, we will continue to work closely with the Internal Audit Group. Internal Audit will audit the implementation of the Operational Risk Management programs,









| TOTAL CAPITAL AT RISK BY OPERATING GROUP            |          |          |           |           |        |        |           |           |
|-----------------------------------------------------|----------|----------|-----------|-----------|--------|--------|-----------|-----------|
| SEGMENTATION MARKET RISK CREDIT RISK OP. RISK TOTAL |          |          |           |           |        |        |           |           |
|                                                     | 2004     | 2005     | 2004      | 2005      | 2004   | 2005   | 2004      | 2005      |
| Corporate Banking                                   |          |          | 5,407.75  | 4,150.06  | 49.97  | 100.99 | 5,457.71  | 4,251.05  |
| Commercial Banking                                  |          |          |