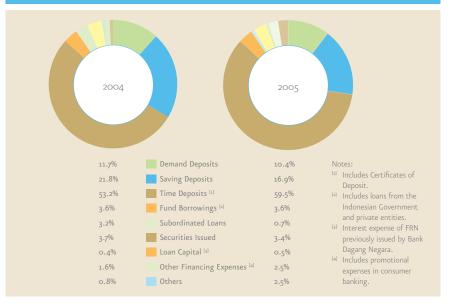

ncome derived from Government Bonds as a percentage of total interest income fell from 42.7% in 2004 to 37.5% in 2005 as our average holding of Government Bonds declined. Interest income from loans accounted for 50.1% of total interest income for 2005, an increase from 46.2% in 2004.

Interest income from loans increased by 17.4% from Rp8,877 billion in 2004 to Rp10,419 billion in 2005, largely due to an increase in loan volume. Average loans for the Bank grew from Rp78,318 billion in 2004 to Rp95,665 billion in 2005.

Interest expenses rose by 24.4% from Rp9,679 billion in 2004 to Rp12,044 billion in 2005. The proportion arising from interest expenses on deposits increased slightly from 86.7% to 86.8%.



### **COMPOSITION OF INTEREST INCOME**



### **COMPOSITION OF INTEREST EXPENSES**



Average Rupiah deposits (bank only) grew by 5.6% from Rp147,414 billion in 2004 to Rp156,048 billion in 2005. As average interest rates paid on Rupiah time deposits increased from 6.5% in 2004 to 8.3% in 2005, our average Rupiah time deposits rose from 47.6% of average total Rupiah deposits in 2004 to 48.3% in 2005. Despite a declining trend in Rupiah savings deposits through the first nine months of 2005, our average Rupiah savings deposits accounted for 28.4% of average total Rupiah deposits in the year, up from 27.6% in 2004.

Average foreign currency deposits (bank only) rose by 5.9% from Rp26,650 billion in 2004 to Rp28,217 billion in 2005. Demand deposits were the main contributor, growing from Rp11,347 billion in 2004 to Rp12,442 billion as average interest rates increased from 0.