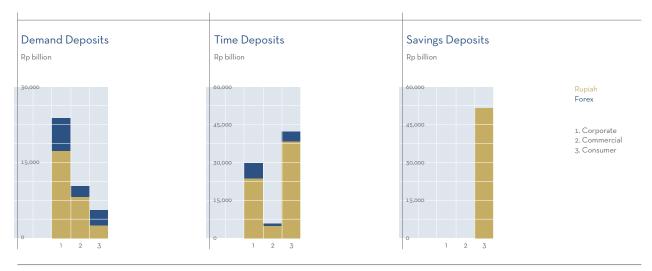

were Rp334 billion, while total payment of loan principal reached Rp464 billion. For 2004, the total interest income and other income from loans purchased from IBRA reached Rp343 billion.

### Deposits

Total deposits declined by 1.7% from Rp178,811 billion as of December 31, 2003 to Rp175,838 billion as of December 31, 2004, primarily due to a reduction in time deposits from Rp99,272 billion as of December 31, 2003 to Rp81,222 billion as of December 31, 2004. Savings and demand deposits increased from Rp79,539 billion as of December 31, 2003 to Rp94,616 billion as of December 31, 2004. For the year, demand deposits rose by 2.0%, savings deposits grew by 7.3% and time deposits fell by 9.3%.



The table below shows the deposit composition by account type as of December 31, 2003 and 2004:



The table below shows the deposit composition (bank only) by customer segment as of December 31, 2004:

### Equity

Total equity increased by 22.3% from Rp20,395 billion as of December 31, 2003 to Rp24,935 billion as of December 31, 2004. This increase was largely due to an increase of retained earnings from Rp3,229 billion as of December 31, 2003 to Rp6,161 billion as of December 31, 2004, and a decline in unrealized losses from the Available for Sale portfolio of government bonds and securities from Rp1,861 billion as of December 31, 2003 to Rp404 billion as of December 31, 2004. This decline in unrealized losses was due to the increase in market value of the fixed rate component of the portfolio as SBI rates declined.

On 30 December 2004, Bank Mandiri paid an interim dividend of Rp60