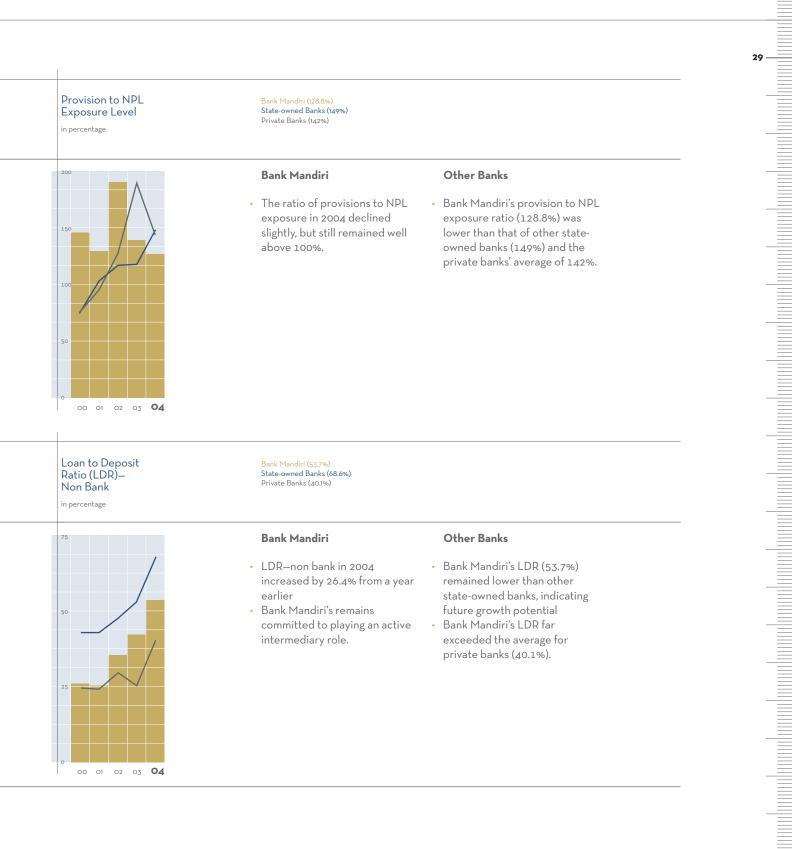

## Financial Highlights

|                                                                                               | 2000                  | 2001                  | 2002                  | 2003                  | 2004                  | 200      |
|-----------------------------------------------------------------------------------------------|-----------------------|-----------------------|-----------------------|-----------------------|-----------------------|----------|
|                                                                                               | Rp billion<br>Audited | USD mill |
| Income Statement                                                                              |                       |                       |                       |                       |                       |          |
| Net Interest Income                                                                           | 6,404                 | 7,109                 | 6,862                 | 8,007                 | 9,466                 | 1,0      |
| Non Interest Income (1)                                                                       | 3,942                 | 1,456                 | 3,633                 | 3,746                 | 4,115                 | 4        |
| Operating Income (2)                                                                          | 10,346                | 8,565                 | 10,495                | 11,753                | 13,581                | 1,4      |
| Overhead Expenses (3)                                                                         | 3,213                 | 3,417                 | 3,626                 | 3,915                 | 5,391                 | 5        |
| Provision/(Reversal) for Possible Losses on Earning Assets and<br>Commitments & Contingencies | (4,815)               | 4,791                 | 1,226                 | 538                   | 333                   |          |
| Provision/(Reversal) for Possible Losses on Other Assets                                      | 6,017                 | (2,334)               | 231                   | (321)                 | (309)                 | (3       |
| Profit (Loss) Before Provision for Income Tax and Minority Interest                           | 2,023                 | 3,850                 | 5,811                 | 7,032                 | 7,525                 | 8        |
| Net Profit (Loss)                                                                             | 1,181                 | 2,746                 | 3,586                 | 4,586                 | 5,256                 | 5        |
| Balance Sheets                                                                                |                       |                       |                       |                       |                       |          |
| Total Assets                                                                                  | 253,355               | 262,291               | 250,395               | 249,436               | 248,156               | 26,7     |
| Earning Assets (Gross)                                                                        | 238,589               | 246,550               | 237,668               | 230,170               | 225,156               | 24,2     |
| Earning Assets (Net)                                                                          | 222,852               | 236,408               | 226,433               | 218,807               | 214,214               | 23,0     |
| Loans                                                                                         | 43,023                | 48,339                | 65,417                | 75,943                | 94,403                | 10,1     |
| Allowance for Possible Loan Losses (4)                                                        | (12,500)              | (6,100)               | (9,071)               | (9,100)               | (8,636)               | (93      |
| Total Deposits                                                                                | 163,375               | 190,446               | 184,114               | 178,811               | 175,838               | 18,9     |
| Total Liabilities                                                                             | 239,089               | 251,511               | 235,957               | 229,037               | 223,218               | 24,0     |
| Total Shareholders' Equity                                                                    | 14,262                | 10,777                | 14,435                | 20,395                | 24,935                | 2,6      |
| Financial Ratios                                                                              |                       |                       |                       |                       |                       |          |
| Return On Assets (ROA)–Before Tax (5)                                                         | 0.8%                  | 1.5%                  | 2.3%                  | 2.8%                  | 3.1%                  |          |
| Return On Equity (ROE–After Tax (6)                                                           | 8.1%                  | 21.5%                 | 26.2%                 | 23.6%                 | 22.8%                 |          |
| Net Interest Margin                                                                           | 2.7%                  | 3.0%                  | 2.9%                  | 3.4%                  | 4.4%                  |          |
| Non Interest Income to Operating Income                                                       | 38.1%                 | 17.0%                 | 34.6%                 | 31.9%                 | 30.3%                 |          |
| Overhead Expenses to Operating Income (7)                                                     | 31.1%                 | 39.9%                 | 42.8%                 | 40.4%                 | 45.2%                 |          |
| Overhead Expenses to Total Assets                                                             | 1.3%                  | 1.3%                  | 1.4%                  | 1.6%                  | 2.2%                  |          |
| Non Performing Loan (NPL)–Gross                                                               | 19.8%                 | 9.7%                  | 7.3%                  | 8.6%                  | 7.1%                  |          |
| Non Performing Loan (NPL)–Net                                                                 | 6.6%                  | 2.7%                  | 1.6%                  | 1.8%                  | 1.6%                  |          |
| Provision to NPL Exposure                                                                     | 146.7%                | 129.5%                | 190.4%                | 139.1%                | 128.8%                |          |
| Loan to Deposit Ratio–Non Bank                                                                | 26.3%                 | 25.3%                 | 35.5%                 | 42.5%                 | 53.7%                 |          |
| Tier-1 Capital Ratio (8)                                                                      | 16.7%                 | 15.2%                 | 15.2%                 | 19.4%                 | 18.6%                 |          |
| Capital Adequacy Ratio (CAR) (9)                                                              | 31.3%                 | 26.4%                 | 23.4%                 | 27.7%                 | 25.3%                 |          |