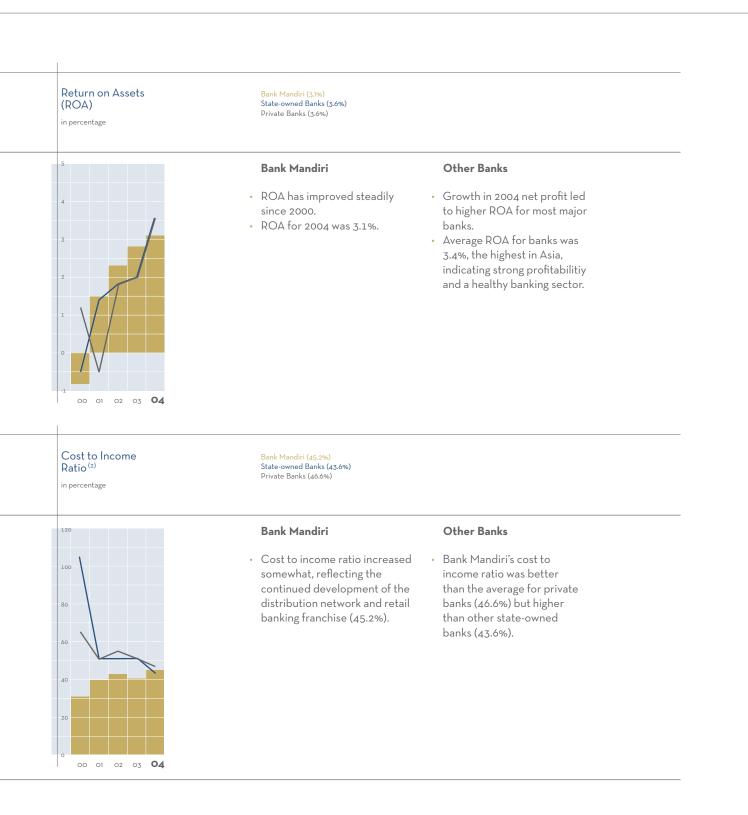

#### **Financial Performance**

I would also like to briefly highlight our encouraging 2004 financial performance:

- A 14.6% increase in profit after tax to Rp5,256 billion from Rp4,586 billion in 2003.
- Return on Assets (ROA) improved to 3.1% compared to 2.8% in 2003, largely due to the higher average growth rate of profit before tax compared to growth in total assets.
- Return on Equity (ROE) declined to 22.8% compared to 23.6% in 2003 as a result of a lower average growth rate in profit after tax compared to equity.
- Capital Adequacy Ratio (CAR) declined to 25.3% compared to 27.7% in 2003, as the significant expansion in Risk-Weighted Assets out-stripped capital growth. CAR still far exceeded the minimum BI requirement of 8%.
- Earnings per Share (EPS) increased to Rp262 compared to Rp229 in 2003, while Book Value Per Share (BVPS) increased to Rp1,244 compared to Rp1,020 in 2003.