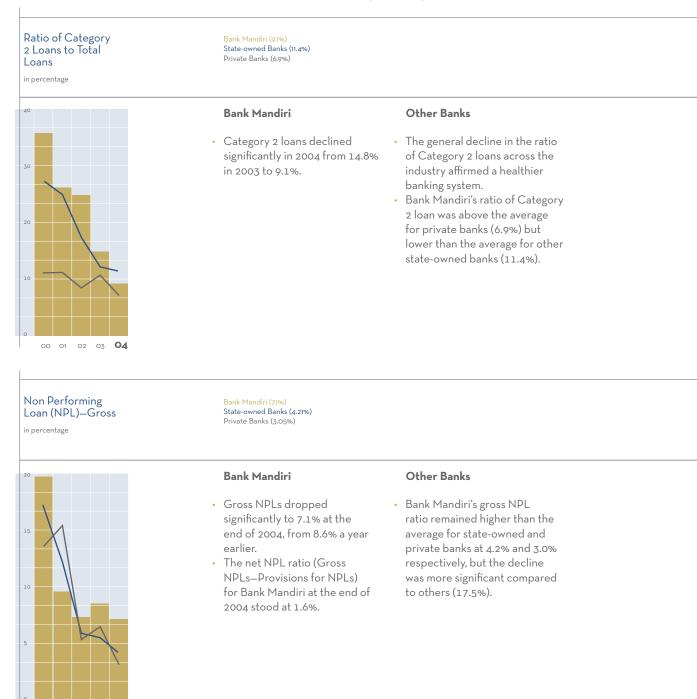

## Financial Highlights

|                                                                                               | 2000                  | 2001                  | 2002                  | 2003                  | 2004                  | 200      |
|-----------------------------------------------------------------------------------------------|-----------------------|-----------------------|-----------------------|-----------------------|-----------------------|----------|
|                                                                                               | Rp billion<br>Audited | USD mill |
| Income Statement                                                                              |                       |                       |                       |                       |                       |          |
| Net Interest Income                                                                           | 6,404                 | 7,109                 | 6,862                 | 8,007                 | 9,466                 | 1,0      |
| Non Interest Income (1)                                                                       | 3,942                 | 1,456                 | 3,633                 | 3,746                 | 4,115                 | 4        |
| Operating Income (2)                                                                          | 10,346                | 8,565                 | 10,495                | 11,753                | 13,581                | 1,4      |
| Overhead Expenses (3)                                                                         | 3,213                 | 3,417                 | 3,626                 | 3,915                 | 5,391                 | 5        |
| Provision/(Reversal) for Possible Losses on Earning Assets and<br>Commitments & Contingencies | (4,815)               | 4,791                 | 1,226                 | 538                   | 333                   |          |
| Provision/(Reversal) for Possible Losses on Other Assets                                      | 6,017                 | (2,334)               | 231                   | (321)                 | (309)                 | (3       |
| Profit (Loss) Before Provision for Income Tax and Minority Interest                           | 2,023                 | 3,850                 | 5,811                 | 7,032                 | 7,525                 | 8        |
| Net Profit (Loss)                                                                             | 1,181                 | 2,746                 | 3,586                 | 4,586                 | 5,256                 | 5        |
| Balance Sheets                                                                                |                       |                       |                       |                       |                       |          |
| Total Assets                                                                                  | 253,355               | 262,291               | 250,395               | 249,436               | 248,156               | 26,7     |
| Earning Assets (Gross)                                                                        | 238,589               | 246,550               | 237,668               | 230,170               | 225,156               | 24,2     |
| Earning Assets (Net)                                                                          | 222,852               | 236,408               | 226,433               | 218,807               | 214,214               | 23,0     |
| Loans                                                                                         | 43,023                | 48,339                | 65,417                | 75,943                | 94,403                | 10,1     |
| Allowance for Possible Loan Losses (4)                                                        | (12,500)              | (6,100)               | (9,071)               | (9,100)               | (8,636)               | (93      |
| Total Deposits                                                                                | 163,375               | 190,446               | 184,114               | 178,811               | 175,838               | 18,9     |
| Total Liabilities                                                                             | 239,089               | 251,511               | 235,957               | 229,037               | 223,218               | 24,0     |
| Total Shareholders' Equity                                                                    | 14,262                | 10,777                | 14,435                | 20,395                | 24,935                | 2,6      |
| Financial Ratios                                                                              |                       |                       |                       |                       |                       |          |
| Return On Assets (ROA)–Before Tax (5)                                                         | 0.8%                  | 1.5%                  | 2.3%                  | 2.8%                  | 3.1%                  |          |
| Return On Equity (ROE–After Tax (6)                                                           | 8.1%                  | 21.5%                 | 26.2%                 | 23.6%                 | 22.8%                 |          |
| Net Interest Margin                                                                           | 2.7%                  | 3.0%                  | 2.9%                  | 3.4%                  | 4.4%                  |          |
| Non Interest Income to Operating Income                                                       | 38.1%                 | 17.0%                 | 34.6%                 | 31.9%                 | 30.3%                 |          |
| Overhead Expenses to Operating Income (7)                                                     | 31.1%                 | 39.9%                 | 42.8%                 | 40.4%                 | 45.2%                 |          |
| Overhead Expenses to Total Assets                                                             | 1.3%                  | 1.3%                  | 1.4%                  | 1.6%                  | 2.2%                  |          |
| Non Performing Loan (NPL)–Gross                                                               | 19.8%                 | 9.7%                  | 7.3%                  | 8.6%                  | 7.1%                  |          |
| Non Performing Loan (NPL)–Net                                                                 | 6.6%                  | 2.7%                  | 1.6%                  | 1.8%                  | 1.6%                  |          |
| Provision to NPL Exposure                                                                     | 146.7%                | 129.5%                | 190.4%                | 139.1%                | 128.8%                |          |
| Loan to Deposit Ratio–Non Bank                                                                | 26.3%                 | 25.3%                 | 35.5%                 | 42.5%                 | 53.7%                 |          |
| Tier-1 Capital Ratio (8)                                                                      | 16.7%                 | 15.2%                 | 15.2%                 | 19.4%                 | 18.6%                 |          |
| Capital Adequacy Ratio (CAR) (9)                                                              | 31.3%                 | 26.4%                 | 23.4%                 | 27.7%                 | 25.3%                 |          |