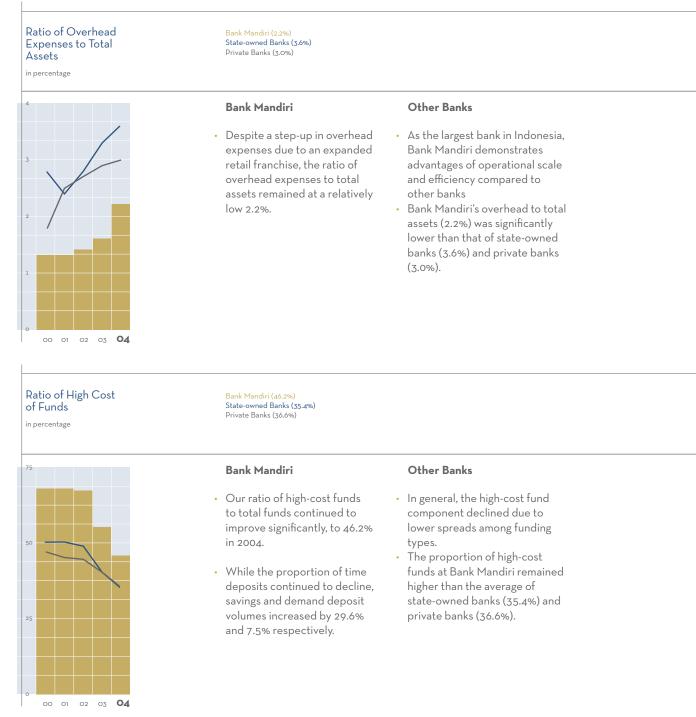

## Financial Highlights

|                                                                                               | 2000                  | 2001                  | 2002                  | 2003                  | 2004                  | 200      |
|-----------------------------------------------------------------------------------------------|-----------------------|-----------------------|-----------------------|-----------------------|-----------------------|----------|
|                                                                                               | Rp billion<br>Audited | USD mill |
| Income Statement                                                                              |                       |                       |                       |                       |                       |          |
| Net Interest Income                                                                           | 6,404                 | 7,109                 | 6,862                 | 8,007                 | 9,466                 | 1,0      |
| Non Interest Income (1)                                                                       | 3,942                 | 1,456                 | 3,633                 | 3,746                 | 4,115                 | 4        |
| Operating Income (2)                                                                          | 10,346                | 8,565                 | 10,495                | 11,753                | 13,581                | 1,4      |
| Overhead Expenses (3)                                                                         | 3,213                 | 3,417                 | 3,626                 | 3,915                 | 5,391                 | 5        |
| Provision/(Reversal) for Possible Losses on Earning Assets and<br>Commitments & Contingencies | (4,815)               | 4,791                 | 1,226                 | 538                   | 333                   |          |
| Provision/(Reversal) for Possible Losses on Other Assets                                      | 6,017                 | (2,334)               | 231                   | (321)                 | (309)                 | (3       |
| Profit (Loss) Before Provision for Income Tax and Minority Interest                           | 2,023                 | 3,850                 | 5,811                 | 7,032                 | 7,525                 | 8        |
| Net Profit (Loss)                                                                             | 1,181                 | 2,746                 | 3,586                 | 4,586                 | 5,256                 | 5        |
| Balance Sheets                                                                                |                       |                       |                       |                       |                       |          |
| Total Assets                                                                                  | 253,355               | 262,291               | 250,395               | 249,436               | 248,156               | 26,7     |
| Earning Assets (Gross)                                                                        | 238,589               | 246,550               | 237,668               | 230,170               | 225,156               | 24,2     |
| Earning Assets (Net)                                                                          | 222,852               | 236,408               | 226,433               | 218,807               | 214,214               | 23,0     |
| Loans                                                                                         | 43,023                | 48,339                | 65,417                | 75,943                | 94,403                | 10,1     |
| Allowance for Possible Loan Losses (4)                                                        | (12,500)              | (6,100)               | (9,071)               | (9,100)               | (8,636)               | (93      |
| Total Deposits                                                                                | 163,375               | 190,446               | 184,114               | 178,811               | 175,838               | 18,9     |
| Total Liabilities                                                                             | 239,089               | 251,511               | 235,957               | 229,037               | 223,218               | 24,0     |
| Total Shareholders' Equity                                                                    | 14,262                | 10,777                | 14,435                | 20,395                | 24,935                | 2,6      |
| Financial Ratios                                                                              |                       |                       |                       |                       |                       |          |
| Return On Assets (ROA)–Before Tax (5)                                                         | 0.8%                  | 1.5%                  | 2.3%                  | 2.8%                  | 3.1%                  |          |
| Return On Equity (ROE–After Tax (6)                                                           | 8.1%                  | 21.5%                 | 26.2%                 | 23.6%                 | 22.8%                 |          |
| Net Interest Margin                                                                           | 2.7%                  | 3.0%                  | 2.9%                  | 3.4%                  | 4.4%                  |          |
| Non Interest Income to Operating Income                                                       | 38.1%                 | 17.0%                 | 34.6%                 | 31.9%                 | 30.3%                 |          |
| Overhead Expenses to Operating Income (7)                                                     | 31.1%                 | 39.9%                 | 42.8%                 | 40.4%                 | 45.2%                 |          |
| Overhead Expenses to Total Assets                                                             | 1.3%                  | 1.3%                  | 1.4%                  | 1.6%                  | 2.2%                  |          |
| Non Performing Loan (NPL)–Gross                                                               | 19.8%                 | 9.7%                  | 7.3%                  | 8.6%                  | 7.1%                  |          |
| Non Performing Loan (NPL)–Net                                                                 | 6.6%                  | 2.7%                  | 1.6%                  | 1.8%                  | 1.6%                  |          |
| Provision to NPL Exposure                                                                     | 146.7%                | 129.5%                | 190.4%                | 139.1%                | 128.8%                |          |
| Loan to Deposit Ratio–Non Bank                                                                | 26.3%                 | 25.3%                 | 35.5%                 | 42.5%                 | 53.7%                 |          |
| Tier-1 Capital Ratio (8)                                                                      | 16.7%                 | 15.2%                 | 15.2%                 | 19.4%                 | 18.6%                 |          |
| Capital Adequacy Ratio (CAR) (9)                                                              | 31.3%                 | 26.4%                 | 23.4%                 | 27.7%                 | 25.3%                 |          |