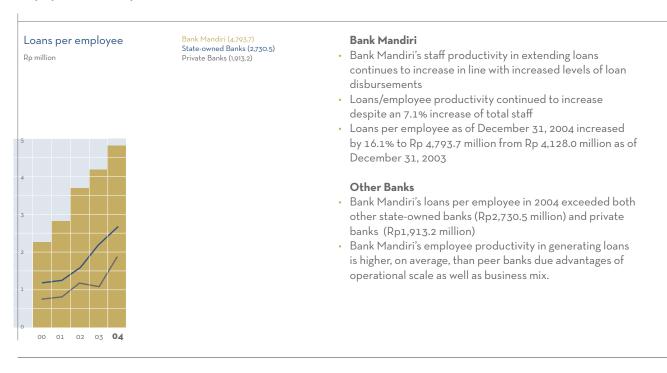

3 employees



27,999 employees

#### Profile of training participants by organization level in 2002, 2003 and 2004



### Composition of training programs by length of program in 2002, 2003 and 2004



### Human Capital

#### Notes:

- Data for state-owned banks represent average data from Bank Rakyat Indonesia (BRI),Bank Negara Indonesia (BNI)and Bank Tabungan Negara (BTN). The data on private banks are averaged from the financial statements of Bank Central Asia (BCA), Bank Danamon, Bank International Indonesia (BII), Bank Lippo and Bank Niaga, Indonesia 's five largest private banks based on total assets, for which data is available since 2000.
- \*) Other operating income exclude gains from increase in value and sale of securities and government bonds.

#### Employee Productivity \*)



#### Net Interest Income and other operating income per employee\*\*)

Rp million



Bank Mandiri (605.8) State-owned Banks (429.09) Private Banks (366.59)

#### Bank Mandiri

• Net interest income and other operating revenues per employee in 2004 increased by 15.1% to Rp605.8 million, from Rp526.2 million in 2003 due to an increase in net interest income and other operating income.

#### **Other Banks**

- Net interest income and other operating income per employee at state-owned banks continue to improve since 2000, reflecting results of the restructuring process. On the other hand, there was 5.4% decline in net interest income and operating income per employee among private banks.
- Bank Mandiri's employee profitability is among the highest of the leading banks in Indonesia.





00 0