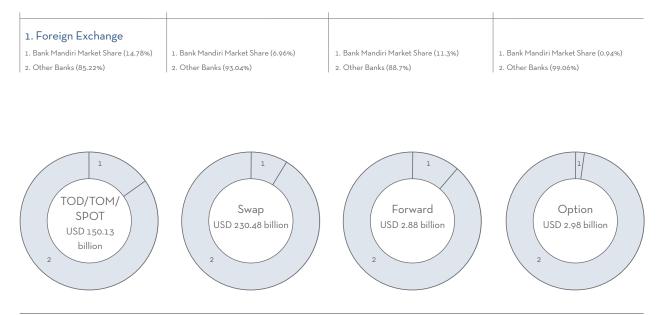

ilization.

To enhance competitiveness in capital market services, Bank Mandiri will complete its Custodian System Enhancement Project to provide online reporting services to customers. In 2005 Bank Mandiri will also seek the approval of Bank Indonesia and the China Banking Regulatory Commission (CBRC) to upgrade the status of its Shanghai representative office to a Branch office, to take advantage of the increase in business opportunities between Indonesia and China.

The Bank will retain its status as a custodian bank for the Jakarta Central Custodian Exchange (KSEI) at the Jakarta Stock Exchange (BEJ) for the period 2005 - 2009 in order to maintain third-party funds in the Indonesian capital market.

#### **Government Bonds**



#### Bank Mandiri Share in Treasury Transactions in 2004



\*) Source: Bank Mandiri and Money Market Information Center (PIPU)



\*) Source: Bank Mandiri and Money Market Information Center (PIPU)

### **Products and Services**

| FX transaction<br>Banknotes Sale/Purchase<br>Currency Forwards<br>Currency Options<br>Currency Swaps<br>Spot, Today, Tomorrow for IDR/USD<br>and major currencies<br>Dual Currency Deposits<br>Deposito Swaps | <ul> <li>Trade Finance</li> <li>Usance Payable At Sight (UPAS)</li> <li>Export Usance Bills Discounting</li> <li>Forfeiting</li> <li>Trust Receipt</li> <li>Buyer's Credit</li> <li>Refinancing L/C</li> <li>Islamic Trade Finance</li> </ul> | Custodian Services<br>General Custody<br>Sub Registry Government Bond & SBI<br>Sub Custody Euroclear<br>Local Custody for ADR/GDR<br>Mutual Fund Administration<br>Overseas Sub C