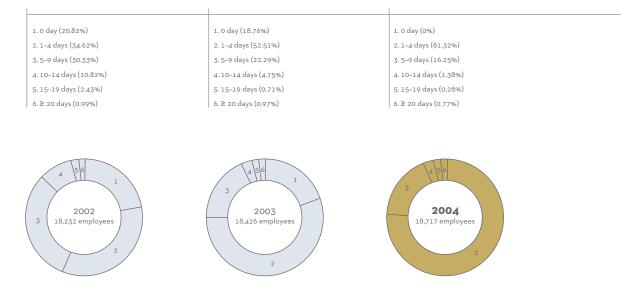

Development Program, Staff Development Program, Post-Graduate Program and Executive Development Program.
- 2. E-learning training programs, covering 67 modules, were attended by 36,777 participants.
- 3. Learning Management System (LMS) was developed and implemented to support external and in-house training programs.
- 4. Bank Mandiri's 2005 Training Plan was prepared based on a Training Needs Assessment (TNA) and the Corporate Plan through a comprehensive and integrated Training Assessment System.
- 5. Transformed the organization of the Training Group into the Learning Center Group.

19,853 employees



27,999 employees

#### Profile of training participants by organization level in 2002, 2003 and 2004



### Composition of training programs by length of program in 2002, 2003 and 2004



### Human Capital

#### Notes:

- Data for state-owned banks represent average data from Bank Rakyat Indonesia (BRI),Bank Negara Indonesia (BNI)and Bank Tabungan Negara (BTN). The data on private banks are averaged from the financial statements of Bank Central Asia (BCA), Bank Danamon, Bank International Indonesia (BII), Bank Lippo and Bank Niaga, Indonesia 's five largest private banks based on total assets, for which data is available since 2000.
- \*) Other operating income exclude gains from increase in value and sale of securities and government bonds.

#### Employee Productivity \*)



#### Net Interest Income and other operating income per employee\*\*)

Rp million



Bank Mandiri (605.8) State-owned Banks (429.09) Private Banks (366.59)

#### Bank Mandiri

• Net interest income a