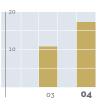

#### 3. Distribution Network Expansion

As part of the drive to increase coverage area and market share for funding and loans, Bank Mandiri aggressively expanded several distribution channels in 2004. Fifty-nine new branch offices bring the total branch network to 789. Our ATM network grew to 2,470 units with the addition of 473 new ATMs. Bank Mandiri also continues to support the commercial banking business, opening five new Commercial Banking Centers (CBCs) during the year and bringing the total to thirteen.