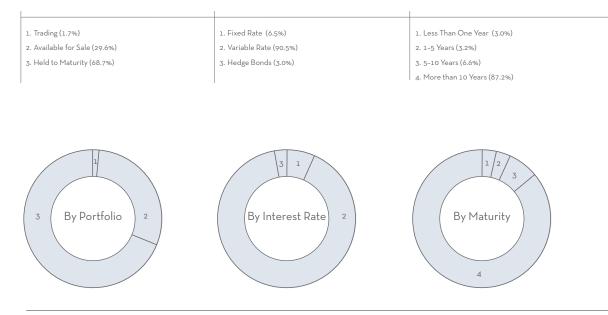

urate data from each business unit on the levels of limit utilization.

To enhance competitiveness in capital market services, Bank Mandiri will complete its Custodian System Enhancement Project to provide online reporting services to customers. In 2005 Bank Mandiri will also seek the approval of Bank Indonesia and the China Banking Regulatory Commission (CBRC) to upgrade the status of its Shanghai representative office to a Branch office, to take advantage of the increase in business opportunities between Indonesia and China.

The Bank will retain its status as a custodian bank for the Jakarta Central Custodian Exchange (KSEI) at the Jakarta Stock Exchange (BEJ) for the period 2005 - 2009 in order to maintain third-party funds in the Indonesian capital market.

#### **Government Bonds**



#### Bank Mandiri Share in Treasury Transactions in 2004



\*) Source: Bank Mandiri and Money Market Information Center (PIPU)



\*) Source: Bank Mandiri and Money Market Information Center (PIPU)

### **Products and Services**

| FX transaction<br>Banknotes Sale/Purchase<br>Currency Forwards<br>Currency Options<br>Currency Swaps<br>Spot, Today, Tomorrow for IDR/USD<br>and major currencies<br>Dual Currency Deposits<br>Deposito Swaps | <ul> <li>Trade Finance</li> <li>Usance Payable At Sight (UPAS)</li> <li>Export Usance Bills Discounting</li> <li>Forfeiting</li> <li>Trust Receipt</li> <li>Buyer's Credit</li> <li>Refinancing L/C</li> <li>Islamic Trade Finance</li> </ul> | Custodian Services<br>General Custody<br>Sub Registry Government Bond & SBI<br>Sub Custody Euroclear<br>Local Custody