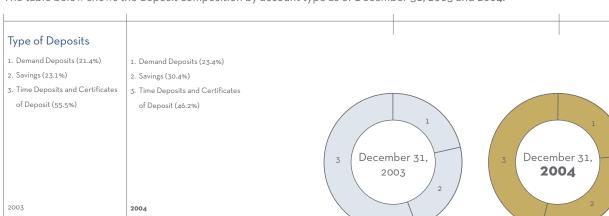

In line with improvements in the macro economy, Bank Mandiri delivered encouraging results in 2004. Despite a slight decline in total assets and deposits, by 2.2% and 3.5% respectively, net profit increased by 14.6% to Rp5.3 trillion. At the same time, the mix of both our assets and liabilities improved. Total loans disbursed accounted for 29.8% of total assets in 2003, and by the end of 2004 this ratio had increased to 36.8%. Our LDR increased to 51.8% from 41.5%, while the government bond component of total assets declined to 38.6% from 49.9%. At the same time, the proportion of time deposits to total deposits declined to 45.9% from 55.5%, with retail third-party funds increasing to 73.2% of the total from 67.0% in 2003.