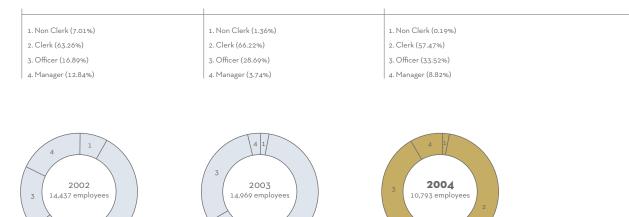

articipants included inhouse training, public classes, special projects, the Officer Development Program, Staff Development Program, Post-Graduate Program and Executive Development Program.
- 2. E-learning training programs, covering 67 modules, were attended by 36,777 participants.
- 3. Learning Management System (LMS) was developed and implemented to support external and in-house training programs.
- 4. Bank Mandiri's 2005 Training Plan was prepared based on a Training Needs Assessment (TNA) and the Corporate Plan through a comprehensive and integrated Training Assessment System.
- 5. Transformed the organization of the Training Group into the Learning Center Group.

19,853 employees



27,999 employees

#### Profile of training participants by organization level in 2002, 2003 and 2004



### Composition of training programs by length of program in 2002, 2003 and 2004



### Human Capital

#### Notes:

- Data for state-owned banks represent average data from Bank Rakyat Indonesia (BRI),Bank Negara Indonesia (BNI)and Bank Tabungan Negara (BTN). The data on private banks are averaged from the financial statements of Bank Central Asia (BCA), Bank Danamon, Bank International Indonesia (BII), Bank Lippo and Bank Niaga, Indonesia 's five largest private banks based on total assets, for which data is available since 2000.
- \*) Other operating income exclude gains from increase in value and sale of securities and government bonds.

#### Employee Productivity \*)



#### Net Interest Income and other operating income per employee\*\*)

Rp million



Bank Mandiri (605.8) State-own