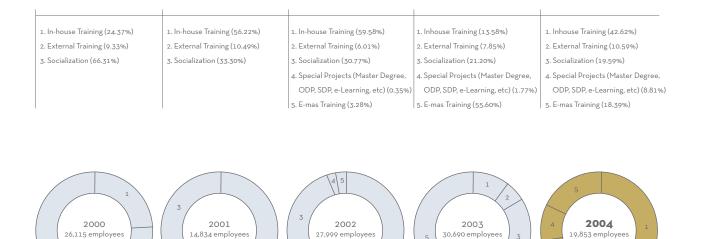

#### 4. Human Capital Revitalization

In order to support the second phase transformation, Bank Mandiri has repositioned human capital management from a primarily administrative role and operational function to a strategic development function in order to optimize human capital support for the Bank's on-going business development and increase shareholder value. The primary aim in human capital revitalization is as follows:

- Reinventing, repositioning, and revitalizing the role of human capital management by repositioning the Bank's human capital as strategic assets and strategic partners.
- Establishing an integrated and comprehensive Competency-Based Human Resource system, changing the Bank's human capital management from job-descriptionbased to competency-based, and focusing on the individual's role and achievements.