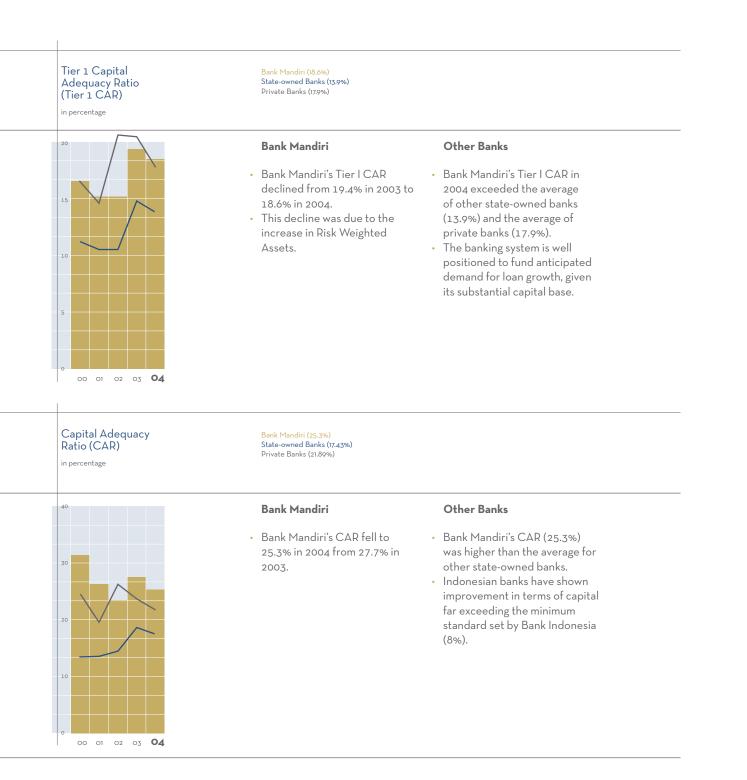

#### **Financial Performance**

I would also like to briefly highlight our encouraging 2004 financial performance:

- A 14.6% increase in profit after tax to Rp5,256 billion from Rp4,586 billion in 2003.
- Return on Assets (ROA) improved to 3.1% compared to 2.8% in 2003, largely due to the higher average growth rate of profit before tax compared to growth in total assets.
- Return on Equity (ROE) declined to 22.8% compared to 23.6% in 2003 as a result of a lower average growth rate in profit after tax compared to equity.
- Capital Adequacy Ratio (CAR) declined to 25.3% compared to 27.7% in 2003, as the significant expansion in Risk-Weighted Assets out-stripped capital growth. CAR still far exceeded the minimum BI requirement of 8%.
- Earnings per Share (EPS) increased to Rp262 compared to Rp229 in 2003, while Book Value Per Share (BVPS) increased to Rp1,244 compared to Rp1,020 in 2003.

## Financial Highlights

|                                                                                               | 2000                  | 2001                  | 2002                  | 2003                  | 2004                  | 200      |
|-----------------------------------------------------------------------------------------------|-----------------------|-----------------------|-----------------------|-----------------------|-----------------------|----------|
|                                                                                               | Rp billion<br>Audited | USD mill |
| Income Statement                                                                              |                       |                       |                       |                       |                       |          |
| Net Interest Income                                                                           | 6,404                 | 7,109                 | 6,862                 | 8,007                 | 9,466                 | 1,0      |
| Non Interest Income (1)                                                                       | 3,942                 | 1,456                 | 3,633                 | 3,746                 | 4,115                 | 4        |
| Operating Income (2)                                                                          | 10,346                | 8,565                 | 10,495                | 11,753                | 13,581                | 1,4      |
| Overhead Expenses (3)                                                                         | 3,213                 | 3,417                 | 3,626                 | 3,915                 | 5,391                 | 5        |
| Provision/(Reversal) for Possible Losses on Earning Assets and<br>Commitments & Contingencies | (4,815)               | 4,791                 | 1,226                 | 538                   | 333                   |          |
| Provision/(Reversal) for Possible Losses on Other Assets                                      | 6,017                 | (2,334)               | 231                   | (321)                 | (309)                 | (3       |
| Profit (Loss) Before Provision for Income Tax and Minority Interest                           | 2,023                 | 3,850                 | 5,811                 | 7,032                 | 7,525                 | 8        |
| Net Profit (Loss)                                                                             | 1,181                 | 2,746                 | 3,586                 | 4,586                 | 5,256                 | 5        |
| Balance Sheets                                                                                |                       |                       |                       |                       |                       |          |
| Total Assets                                                                                  | 253,355               | 262,291               | 250,395               | 249,436               | 248,156               | 26,7     |
| Earning Assets (Gross)                                                                        | 238,589               | 246,550               | 237,668               | 230,170               | 225,156               | 24,2     |
| Earning Assets (Net)                                                                          | 222,852               | 236,408               | 226,433               | 218,807               | 214,214               | 23,0     |
| Loans                                                                                         | 43,023                | 48,339                | 65,417                | 75,943                | 94,403                | 10,1     |
| Allowance for Possible Loan Losses (4)                                                        | (12,500)              | (6,100)               | (9,071)               | (9,100)               | (8,636)               | (93      |
| Total Deposits                                                                                | 163,375               | 190,446               | 184,114               | 178,811               | 175,838               | 18,9     |
| Total Liabilities                                                                             | 239,089               | 251,511               | 235,957               | 229,037               | 223,218               | 24,0     |
| Total Shareholders' Equity                                                                    | 14,262                | 10,777                | 14,435                | 20,395                | 24,935                | 2,6      |
| Financial Ratios                                                                              |                       |                       |                       |                       |                       |          |
| Return On Assets (ROA)–Before Tax (5)                                                         | 0.8%                  | 1.5%                  | 2.3%                  | 2.8%                  | 3.1%                  |          |
| Return On Equity (ROE–After Tax (6)                                                           | 8.1%                  | 21.5%                 | 26.2%                 | 23.6%                 | 22.8%                 |          |
| Net Interest Margin                                                                           | 2.7%                  | 3.0%                  | 2.9%                  | 3.4%                  | 4.4%                  |          |
| Non Interest Income to Operating Income                                                       | 38.1%                 | 17.0%                 | 34.6%                 | 31.9%                 | 30.3%                 |          |
| Overhead Expenses to Operating Income (7)                                                     | 31.1%                 | 39.9%                 | 42.8%                 | 40.4%                 | 45.2%                 |          |
| Overhead Expenses to Total Assets                                                             | 1.3%                  | 1.3%                  | 1.4%                  | 1.6%                  | 2.2%                  |          |
| Non Performing Loan (NPL)–Gross                                                               | 19.8%                 | 9.7%                  | 7.3%                  | 8.6%                  | 7.1%                  |          |
| Non Performing Loan (NPL)–Net                                                                 | 6.6%                  | 2.7%                  | 1.6%                  | 1.8%                  | 1.6%                  |          |
| Provision to NPL Exposure                                                                     | 146.7%                | 129.5%                | 190.4%                | 139.1%                | 128.8%                |          |
| Loan to Deposit Ratio–Non Bank                                                                | 26.3%                 | 25.3%                 | 35.5%                 | 42.5%                 | 53.7%                 |          |
| Tier-1 Capital Ratio (8)                                                                      | 16.7%                 | 15.2%                 | 15.2%                 | 19.4%                 | 18.6%                 |          |
| Capital Adequacy Ratio (CAR) (9)                                                              | 31.3%                 | 26.4%                 | 23.4%                 | 27.7%                 | 25.3%                 |          |