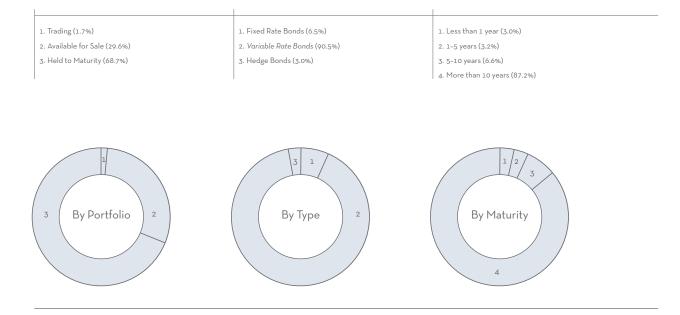

In line with improvements in the macro economy, Bank Mandiri delivered encouraging results in 2004. Despite a slight decline in total assets and deposits, by 2.2% and 3.5% respectively, net profit increased by 14.6% to Rp5.3 trillion. At the same time, the mix of both our assets and liabilities improved. Total loans disbursed accounted for 29.8% of total assets in 2003, and by the end of 2004 this ratio had increased to 36.8%. Our LDR increased to 51.8% from 41.5%, while the government bond component of total assets declined to 38.6% from 49.9%. At the same time, the proportion of time deposits to total deposits declined to 45.9% from 55.5%, with retail third-party funds increasing to 73.2% of the total from 67.0% in 2003.