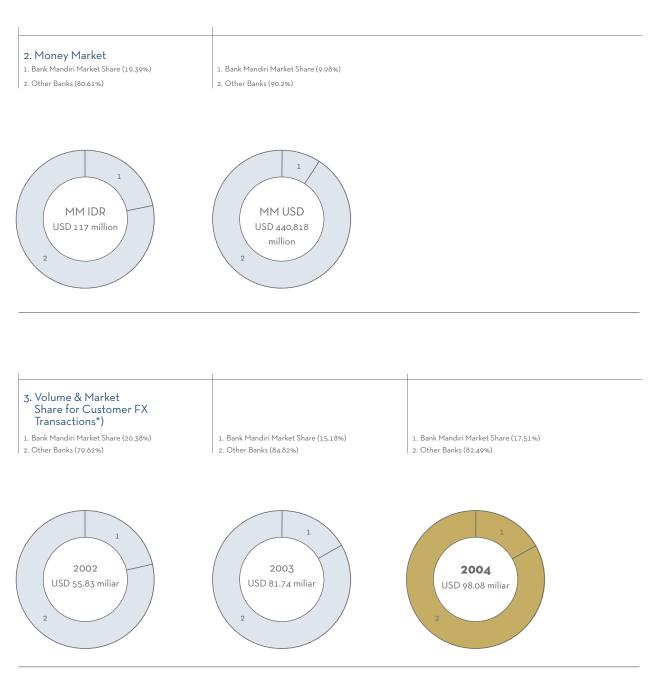

Mandiri will complete its Custodian System Enhancement Project to provide online reporting services to customers. In 2005 Bank Mandiri will also seek the approval of Bank Indonesia and the China Banking Regulatory Commission (CBRC) to upgrade the status of its Shanghai representative office to a Branch office, to take advantage of the increase in business opportunities between Indonesia and China.

The Bank will retain its status as a custodian bank for the Jakarta Central Custodian Exchange (KSEI) at the Jakarta Stock Exchange (BEJ) for the period 2005 - 2009 in order to maintain third-party funds in the Indonesian capital market.

#### **Government Bonds**



#### Bank Mandiri Share in Treasury Transactions in 2004



\*) Source: Bank Mandiri and Money Market Information Center (PIPU)



\*) Source: Bank Mandiri and Money Market Information Center (PIPU)

### **Products and Services**

| FX transaction<br>Banknotes Sale/Purchase<br>Currency Forwards<br>Currency Options<br>Currency Swaps<br>Spot, Today, Tomorrow for IDR/USD<br>and major currencies<br>Dual Currency Deposits<br>Deposito Swaps | <ul> <li>Trade Finance</li> <li>Usance Payable At Sight (UPAS)</li> <li>Export Usance Bills Discounting</li> <li>Forfeiting</li> <li>Trust Receipt</li> <li>Buyer's Credit</li> <li>Refinancing L/C</li> <li>Islamic Trade Finance</li> </ul> | Custodian Services<br>General Custody<br>Sub Registry Government Bond & SBI<br>Sub Custody Euroclear<br>Local Custody for ADR/GDR<br>Mutual Fund Administration<br>Overseas Sub Custody                             |
|---------------------------------