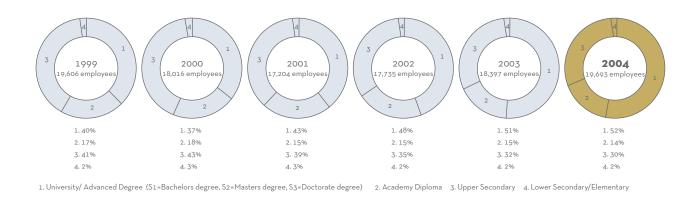

|                                     | 18,016 |        |        | 19 707 | 19,693 |
|-------------------------------------|--------|--------|--------|--------|--------|
|                                     | 18,016 | 17,204 | 17,735 | 18,397 |        |
|                                     |        |        |        |        |        |
|                                     |        |        |        |        |        |
| Number of Employees                 |        |        |        |        |        |
|                                     |        |        |        |        | 789    |
|                                     |        | 635    | 687    | 730    | 707    |
|                                     | 546    |        |        |        |        |
|                                     |        |        |        |        |        |
| Number of                           |        |        |        |        |        |
| Branch Offices                      |        |        |        |        |        |
|                                     |        |        |        |        | 2,470  |
|                                     |        |        |        | 2,022  |        |
|                                     |        |        | 1,559  |        |        |
|                                     |        | 1,184  |        |        |        |
| Number of ATMs                      | 533    |        |        |        |        |
|                                     |        |        |        |        | 5,537  |
|                                     |        |        |        | 4,716  |        |
|                                     |        | 3,160  | 4,000  |        |        |
|                                     |        | 0,100  |        |        |        |
|                                     |        |        |        |        |        |
| Number of ATM-LINKs                 |        |        |        |        |        |
|                                     | 9,595  | 10,400 |        |        |        |
|                                     | 9,595  |        | 8,950  | 8,425  | 9,285  |
| Foreign Exchange                    |        |        |        |        |        |
| Foreign Exchange<br>Rate Rp per USD |        |        |        |        |        |
| as of December 31                   |        |        |        |        |        |
|                                     |        |        |        |        |        |
|                                     | 00     | 01     | 02     | 03     | 04     |