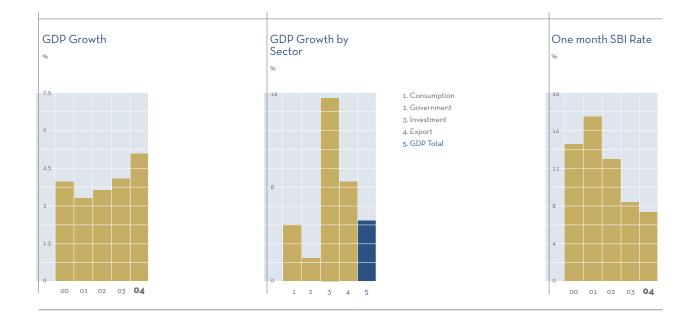

# 2004 Macroeconomic Development

Following from a 5.06% rate of inflation in 2003, Indonesian inflation remained in the single digits at 6.4% in 2004. In spite of an increase of more than 30% in fuel prices, we expect inflation to remain in the single digits at 8% for 2005.

In line with lower inflation, SBI rates also remained in the single digits at 7.43% in 2004. This contributed to the declining trend of interest rates within the banking sector. Interest rates for time deposits stood at 6.71%, while interest rates for working capital loans declined to 13.41% in 2004. Despite the expected spike in inflation in 2005, Bank Indonesia is likely to maintain a target rate of inflation of 4% over the ensuing 5-6 years. The current interest rate environment, which is conducive to maintaining the current level of economic growth, is expected to remain stable in 2005 regardless of higher inflation and SBI rates.

On the other hand, there was a weakening trend in the Rupiah, by as much as 5%, from an average of Rp8,577/US\$ in 2003 to Rp8,936/U\$ in 2004. This took place despite the global trend of weakening of the US dollar. Lower inflation and interest rates have contributed to create a favorable environment for economic growth. Despite the three direct elections in 2004, the macroeconomic environment remained encouraging, leading to a 5.14% growth in GDP that was the highest level achieved since the 1997/98 financial crisis.

Looking ahead, there is significant optimism that growth in 2005 will be higher at between 5% and 6%. The sources of this growth will come not only from domestic consumption, but also from investment by domestic and foreign private firms, especially in the area of infrastructure. Any such inflow of investment should lead to a stronger Rupiah, at a level of Rp9,000/US\$.