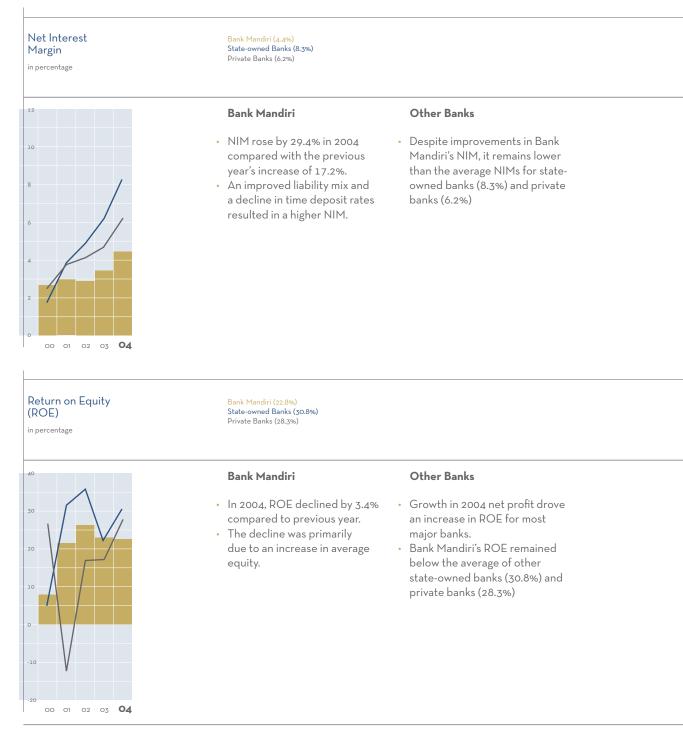

#### **Financial Performance**

I would also like to briefly highlight our encouraging 2004 financial performance:

- A 14.6% increase in profit after tax to Rp5,256 billion from Rp4,586 billion in 2003.
- Return on Assets (ROA) improved to 3.1% compared to 2.8% in 2003, largely due to the higher average growth rate of profit before tax compared to growth in total assets.
- Return on Equity (ROE) declined to 22.8% compared to 23.6% in 2003 as a result of a lower average growth rate in profit after tax compared to equity.
- Capital Adequacy Ratio (CAR) declined to 25.3% compared to 27.7% in 2003, as the significant expansion in Risk-Weighted Assets out-stripped capital growth. CAR still far exceeded the minimum BI requirement of 8%.
- Earnings per Share (EPS) increased to Rp262 compared to Rp229 in 2003, while Book Value Per Share (BVPS) increased to Rp1,244 compared to Rp1,020 in 2003.