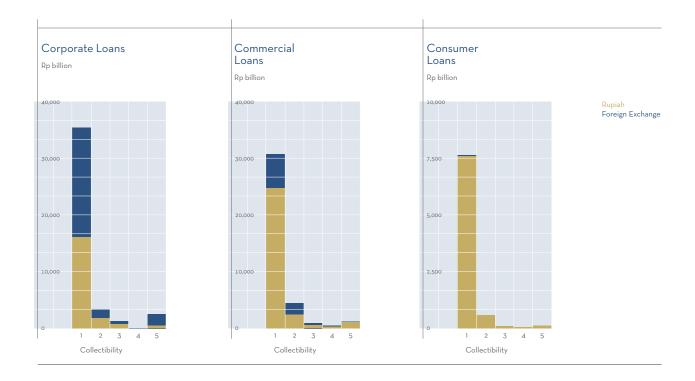

-------------|--------|-------|
|                                                        | 2003   | 2004  |
| Loan to Total Asset Ratio                              | 30.5 % | 38.0% |
| Ratio of Loan Interest Income to Total Interest Income | 32.8%  | 47.6% |

Total loans (gross and consolidated) as of December 31, 2004 stood at Rp94,403 billion and accounted for 38.0% of Bank Mandiri's total assets.

Loan growth during 2004 (net and bank only) amounted to Rp15,234 billion, consisting of new loan – net Rp15,052 billion, foreign exchange impacts Rp2,769 billion, deductions due to restructured loan payments of Rp813 billion, and write-offs for the year of Rp1,774 billion.

### Loan Segmentation Details

The table below provides loan segmentation details (bank only) as of December 31, 2004:



### The following table details the composition of the loan portfolio (based upon the Bank's numbers) as of December 31, 2004:

| Size of Loan         | Number of<br>Accounts | Percentage of<br>Accounts | Balance   | Percentage of<br>Total Loans |
|----------------------|-----------------------|---------------------------|-----------|------------------------------|
| Rpbillion            |                       |                           | Rpbillion |                              |
| Less than 35         | 189,083               | 99.8%                     | 37,362    | 42.2%                        |
| 35 to less than 75   | 251                   | 0.1%                      | 12,632    | 14.3%                        |
| 75 to less than 200  | 156                   | 0.1%