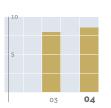

# 2004 Macroeconomic Development

Following from a 5.06% rate of inflation in 2003, Indonesian inflation remained in the single digits at 6.4% in 2004. In spite of an increase of more than 30% in fuel prices, we expect inflation to remain in the single digits at 8% for 2005.

In line with lower inflation, SBI rates also remained in the single digits at 7.43% in 2004. This contributed to the declining trend of interest rates within the banking sector. Interest rates for time deposits stood at 6.71%, while interest rates for working capital loans declined to 13.41% in 2004. Despite the expected spike in inflation in 2005, Bank Indonesia is likely to maintain a target rate of inflation of 4% over the ensuing 5-6 years. The current interest rate environment, which is conducive to maintaining the current level of economic growth, is expected to remain stable in 2005 regardless of higher inflation and SBI rates.