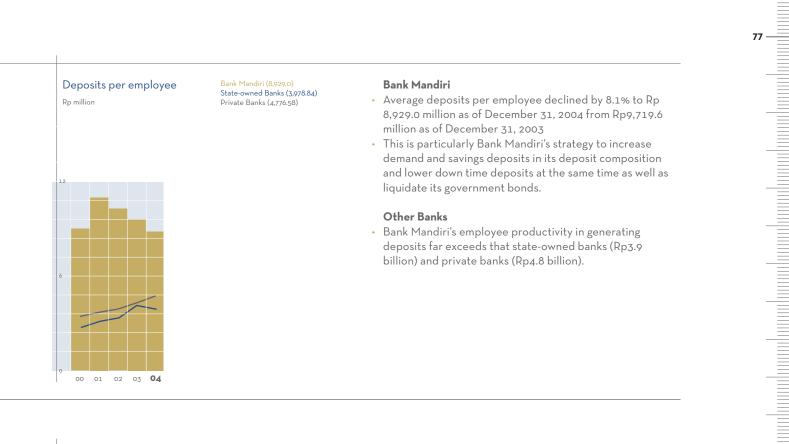

In line with improvements in the macro economy, Bank Mandiri delivered encouraging results in 2004. Despite a slight decline in total assets and deposits, by 2.2% and 3.5% respectively, net profit increased by 14.6% to Rp5.3 trillion. At the same time, the mix of both our assets and liabilities improved. Total loans disbursed accounted for 29.8% of total assets in 2003, and by the end of 2004 this ratio had increased to 36.8%. Our LDR increased to 51.8% from 41.5%, while the government bond component of total assets declined to 38.6% from 49.9%. At the same time, the proportion of time deposits to total deposits declined to 45.9% from 55.5%, with retail third-party funds increasing to 73.2% of the total from 67.0% in 2003.

#### c. Growth in total deposits

In 2004, Bank Mandiri's deposits declined significantly, primarily due to a strategy to release high-cost corporate funds. In 2005, driven by the Bank's more competitive technology, distribution network, and products and services arising from our consumer banking initiatives, the decline of high-cost funds should be compensated by aggressive growth in transactional deposits. Successful deposit growth will determine Bank Mandiri's loan growth in 2005, and should allow the Bank to recapture the market share in deposits that was lost in 2004.