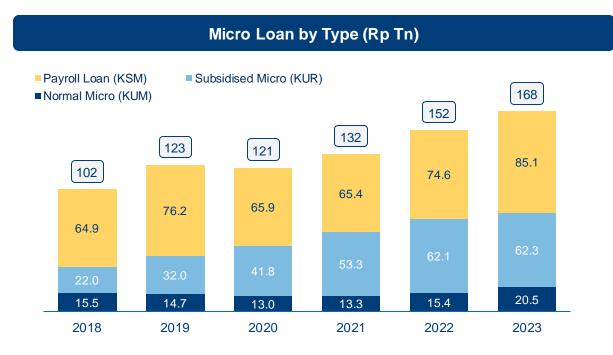

# Prudently Managing Micro & Consumer Segment

| Micro Loan Growth by Type per Dec-2023 |                         |                                               |      |            |  |  |  |  |  |
|----------------------------------------|-------------------------|-----------------------------------------------|------|------------|--|--|--|--|--|
| Loan Type                              | % to Bank-Only<br>Loans | % to Bank-Only % to Total<br>Loans Micro Loan |      | YoY<br>(%) |  |  |  |  |  |
| Normal Micro (KUM)                     | 1.89                    | 12.2                                          | 3.33 | 32.9       |  |  |  |  |  |
| Subsidised Micro (KUR)                 | 5.74                    | 37.1                                          | 2.85 | 0.42       |  |  |  |  |  |
| Payroll Loan (KSM)                     | 7.83                    | 50.7                                          | 5.01 | 14.0       |  |  |  |  |  |
| Total Micro Loan                       | 15.5                    | 100                                           | 3.99 | 10.4       |  |  |  |  |  |