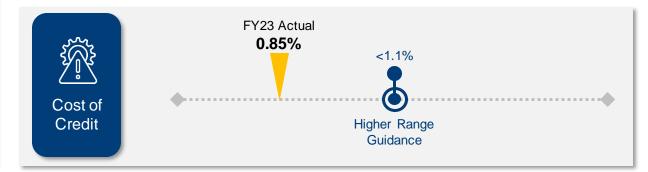

### FY23 Results (in yellow) vs. FY23 Guidance

### **Asset Quality Management**

· LAR came lower than Pre-Covid level with ample coverage