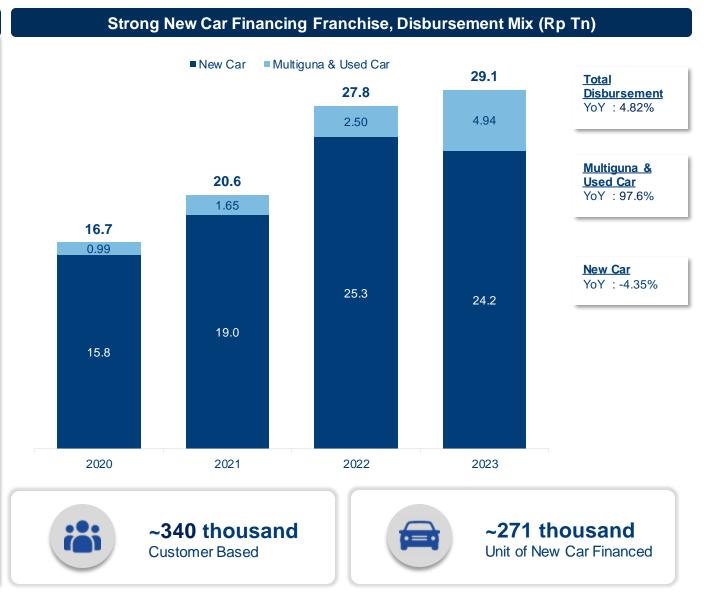

| 1.70%          | 2.71%  | 1.01pts    |
| NIM                      | 3.33%         | 4.19%          | 4.41%  | 22bps      |
| CoC                      | 3.68%         | 1.89%          | 2.04%  | 15bps      |
| CIR                      | 48.8%         | 45.7%          | 36.3%  | -9.40pts   |
| ROA                      | 1.67%         | 4.50%          | 5.66%  | 1.16pts    |
| ROE                      | 10.9%         | 28.1%          | 33.1%  | 5.00pts    |
| CAPITAL & ASSET QUALITY  |               |                |        |            |
| DER (a)                  | 6.29x         | 6.23x          | 5.90x  | -33pts     |
| NPL ratio                | 0.97%         | 0.71%          | 0.81%  | 10bps      |
| NPL Coverage             | 223%          | 299%           | 207%   | -91.7pts   |







# Mandiri Utama Finance, Providing Customers with Total Auto's Solutions

|                          | Key Financial | Metrics |        |            |
|--------------------------|---------------|---------|--------|------------|
|                          | 2021          | 2022    | 2023   | YoY Growth |
| BALANCE SHEET (Rp Bn)    |               |         |        |            |
| Total Asset              | 6,097         | 7,567   | 10,625 | 40.4%      |
| Loan                     | 16,619        | 24,508  | 30,822 | 25.8%      |
| % to Mandiri Loans (%)   | 1.58          | 2.04    | 2.20   | 17bps      |
| Total Equity             | 620           | 957     | 1,387  | 45.0%      |
| INCOME STATEMENT (Rp Bn) |               |         |        |            |
| Net Interest Income