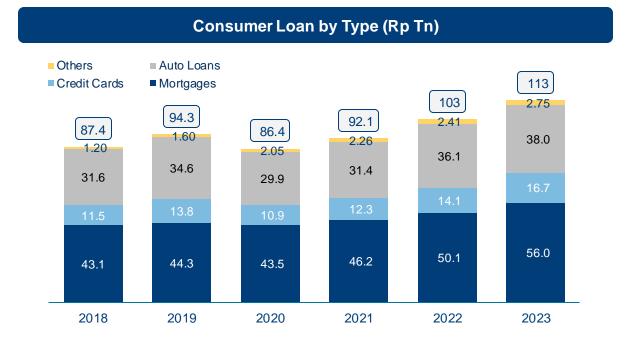

| Consumer Loan Growth by Type per Dec-2023 |                         |                           |            |            |  |  |  |  |
|-------------------------------------------|-------------------------|---------------------------|------------|------------|--|--|--|--|
| Loan Type                                 | % to Bank-Only<br>Loans | % to Total<br>Cons. Loans | QoQ<br>(%) | YoY<br>(%) |  |  |  |  |
| Mortgage                                  | 5.16                    | 49.4                      | 4.82       | 11.8       |  |  |  |  |
| Credit Card                               | 1.54                    | 14.7                      | 7.91       | 18.2       |  |  |  |  |
| Auto Loan                                 | 3.50                    | 33.5                      | 0.37       | 5.05       |  |  |  |  |
| Others                                    | 0.25                    | 2.43                      | 5.68       | 14.6       |  |  |  |  |
| <b>Total Consumer</b>                     | 10.4                    | 100                       | 3.74       | 10.4       |  |  |  |  |