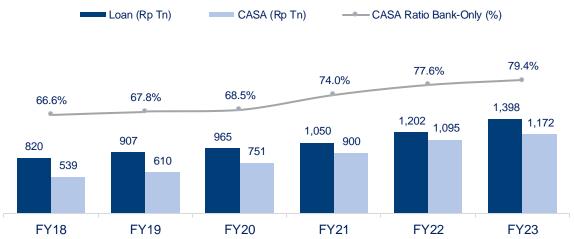

# Respectable Financial Metrics

| Consolidated Financial Snapshot | 2018 | 2019 | 2020 | 2021  | 2022  | 2023  | YoY      | CAGR/<br>Change '18-'23 |
|---------------------------------|------|------|------|-------|-------|-------|----------|-------------------------|
| PATMI (Rp Tn) <sup>a)</sup>     | 25.0 | 27.5 | 16.7 | 28.0  | 41.2  | 55.1  | 33.7%    | 17.1%                   |
| ROE – after tax (%) b)          | 14.7 | 14.3 | 9.41 | 14.6  | 19.7  | 23.2  | 3.45pts  | 8.47pts                 |
| ROA – after tax (%)             | 2.15 | 2.18 | 1.17 | 1.72  | 2.21  | 2.64  | 43bps    | 49bps                   |
| Dividend Payout Ratio (%)       | 45.0 | 60.0 | 60.0 | 60.0  | 60.0  | -     | -        | -                       |
| Loan (Rp Tn)                    | 820  | 907  | 965  | 1,050 | 1,202 | 1,398 | 16.3%    | 11.3%                   |
| Provision Expense (RpTn)        | 14.2 | 12.1 | 24.9 | 19.5  | 16.1  | 10.1  | -37.1%   | -6.48%                  |
| NIM (%)                         | 5.74 | 5.56 | 5.11 | 5.09  | 5.47  | 5.48  | 1bps     | -26bps                  |
| CoC (%)                         | 1.87 | 1.40 | 2.47 | 2.05  | 1.44  | 0.85  | -59bps   | -1.02pts                |
| NPL (%)                         | 2.75 | 2.33 | 3.10 | 2.72  | 1.92  | 1.19  | -73bps   | -1.56pts                |
| NPL Coverage (%)                | 143  | 144  | 221  | 243   | 285   | 326   | 41.1pts  | 183pts                  |
| LaR (%) (c)                     | 9.45 | 9.11 | 21.3 | 17.3  | 11.9  | 8.62  | -3.25pts | -83bps                  |
| LaR Coverage (%) (d)            | 42.0 | 36.8 | 31.8 | 38.6  | 46.4  | 45.3  | -1.13pts | 3.31pts                 |
| Tier-1 Capital (%)              | 19.3 | 19.8 | 18.4 | 18.4  | 18.0  | 20.8  | 2.77pts  | 1.50pts                 |
| Total CAR (%)                   | 20.5 | 20.9 | 19.6 | 19.6  | 19.7  | 22.0  | 2.34pts  | 1.53pts                 |

### Loan (Rp Tn) CASA (Rp Tn)

Loan Growth Supported By CASA Ratio