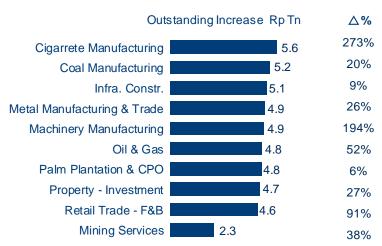

# Top 10 Industries Contributing to Corporate Loan Growth in Dec-23

### Quarter-on-Quarter

### **Quarter-on-Quarter**

- All figures are using Bank-Only Ioan
- 2. Exclude loan to Gov. of Indonesia