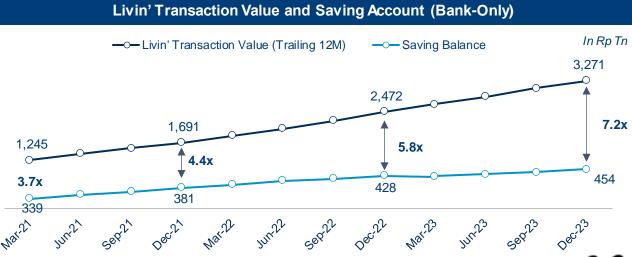

# Livin' Acquiring High Quality Users Through Continuous Innovation

### Saving Account Growth YoY: BMRI vs. Industry BMRI Saving Account YoY Growth (Bank-Only) Industry Saving Account YoY Growth (Exclude BMRI Bank-Only) 15.9% 15.4% 14.0% 12.5% 13.8% 8.44% 11.8% 11.7% 6.03% 9.29% 6.60% 1.66% 3.61% 2.37%