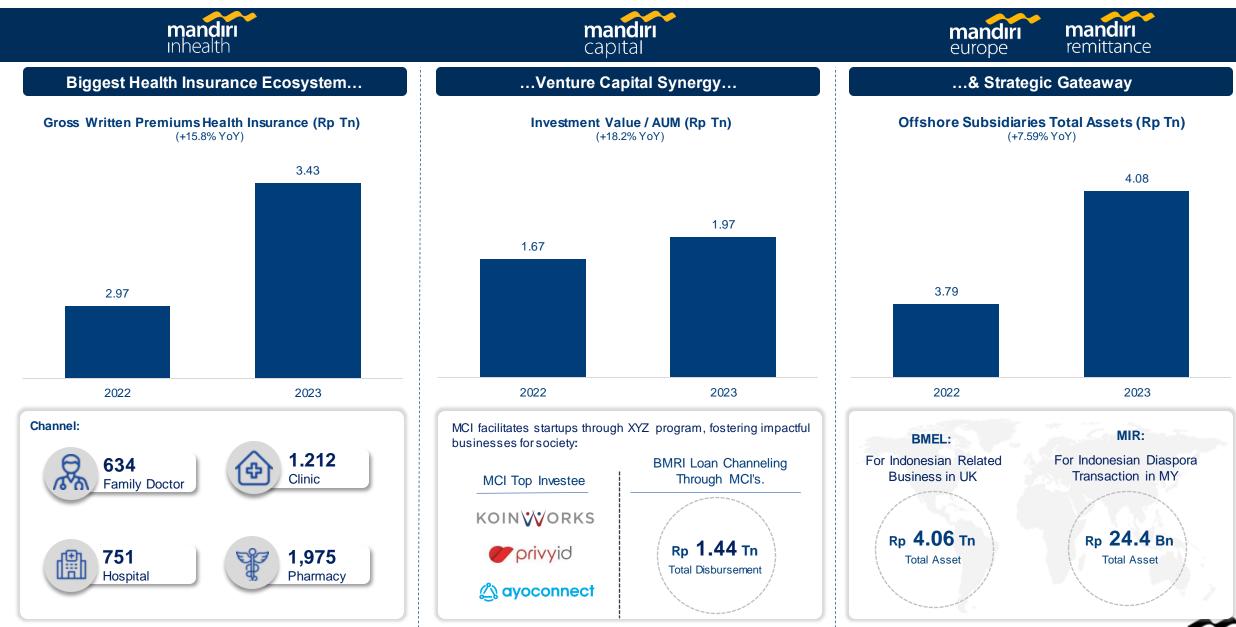

| 2.73%  | 2.85%  | 3.26%  | 41bps      |  |  |
| ROE                                              | 36.6%  | 38.1%  | 38.7%  | 60bps      |  |  |
| CAPITAL & QUALITY                                |        |        |        |            |  |  |
| RBC °)                                           | 423%   | 478%   | 519%   | 41.7pts    |  |  |



Persistent in Delivering Protection, Gross Written Premium Mix (Rp Tn)



**~3.6 millions**Number of Policies



~2 thousand Financial Advisors





<sup>(</sup>b) CER (Cost Efficiency Ratio) defined as Total of Management & Acquisition Expense divided by Net Premium Investment & Fee Income

(c) RBC (Risk Based Capital) requirement by regulator is minimum at 120%



# Venturing Into Potential Industries & Markets





# Environmental, Social & Governance

# Bank Mandiri ESG Framework

#### **Our ESG Framework**

**Vision** 

"Becoming Indonesia's Sustainability Champion For A Better Future"

Pillar



SUSTAINABLE **BANKING** 

Commitment

Lead Indonesia's Transition to Low Carbon Economy

- Strategy & Initiatives
- 1. Integrating ESG Aspect in Business Process
- 2. Develop Sustainable Portfolio & Products/Services
- Influencing Key Policy
   Maker to Accelerate
   Indonesian Low Carbon
   Economy



SUSTAINABLE OPERATION

Net Zero Emissions Operation by 2030

- 4. Leading Practice in **Data Privacy & Security**
- Broaden EqualityDiversity
- 6. Achieving NZE in Operations by 2030



Catalyzing Multiple Growth for **Social Impact to Achieve SDGs** 

7. Empowering

Digipreneurship in Society

#### **Mi