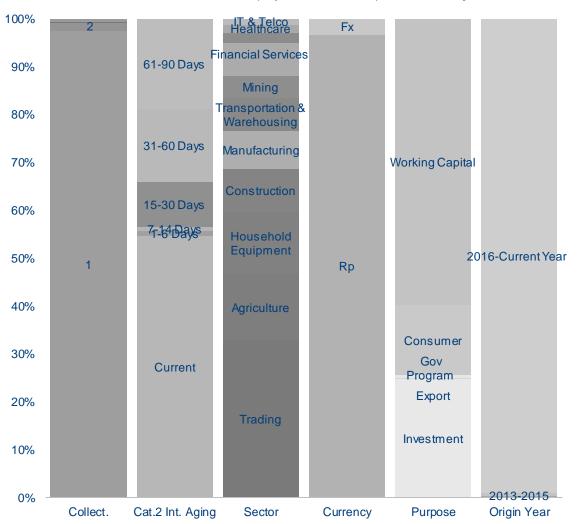

# Wholesale Loan: Analysis by Industry

Industries Contributing to Wholesale (Corporate & Commercial Segments) Loan Growth in Dec-23

### **Quarter-on-Quarter**

# Top 10 Industries Contributing to Corporate Loan Growth in Dec-23

### Quarter-on-Quarter

### Top 10 Industries Contributing to Commercial Loan Growth in Dec-23

### **Quarter-on-Quarter**

- All figures are using Bank-Only Ioan
- 2. Exclude loan to Gov. of Indonesia