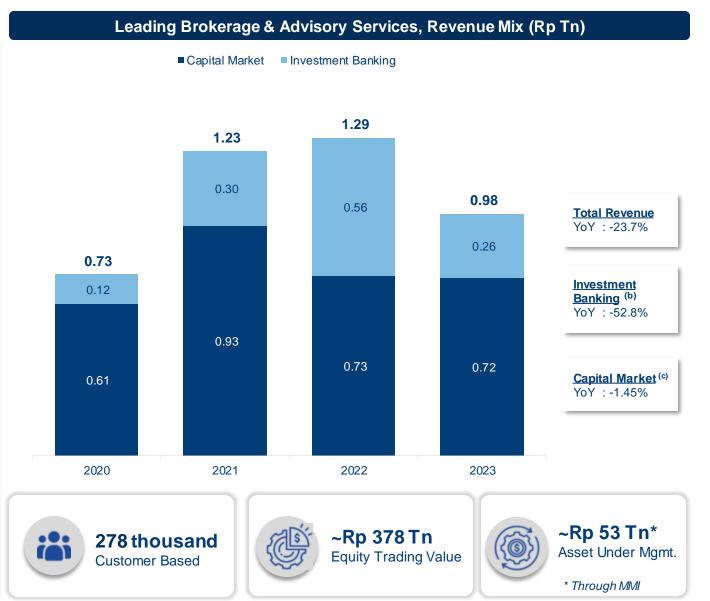

|  |  |
| INCOME STATEMENT (Rp Bn)        |       |       |       |            |  |  |
| Revenue                         | 1,234 | 1,287 | 982   | -23.7%     |  |  |
| Operating Expense               | 794   | 829   | 664   | -19.9%     |  |  |
| Net Profit                      | 387   | 381   | 290   | -23.7%     |  |  |
| PROFITABILITY                   |       |       |       |            |  |  |
| CIR                             | 64.6% | 64.4% | 67.6% | 3.20pts    |  |  |
| ROA                             | 10.5% | 8.57% | 5.83% | -2.77pts   |  |  |
| ROE                             | 27.3% | 23.8% | 17.3% | -6.46pts   |  |  |
| CAPITAL & ASSET QUALITY         |       |       |       |            |  |  |
| ANWC to Minimum ANWC            | 9.13x | 2.98x | 2.86x | -12.3pts   |  |  |





<sup>(</sup>a) Regulatory ANWC is minimum at Rp 25 billion or 6.25% of total liability

<sup>(</sup>b) Investment Banking includes Equity, Fixed Income & Global Bond Underwirtting, Advisory, and MTN Arrangement

<sup>(</sup>c) Capital Market includes Brokerage on ECM & DCM

# AXA Mandiri Financial Services, Empowering Customers with Life Insurance Solutions

| Key Financial Metrics                            |        |        |        |            |  |  |
|--------------------------------------------------|--------|--------|--------|------------|--|--|
|                                                  | 2021   | 2022   | 2023   | YoY Growth |  |  |
| BALANCE SHEET (Rp Bn)                            |        |        |        |            |  |  |
| Total Asset