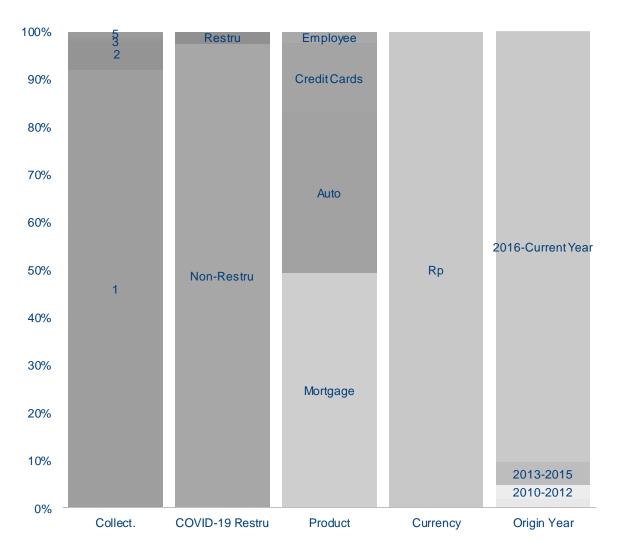

# Prudently Managing Micro & Consumer Segment

| Micro Loan Growth by Type per Dec-2023 |                         |                                               |      |            |  |  |  |  |  |
|----------------------------------------|-------------------------|-----------------------------------------------|------|------------|--|--|--|--|--|
| Loan Type                              | % to Bank-Only<br>Loans | % to Bank-Only % to Total<br>Loans Micro Loan |      | YoY<br>(%) |  |  |  |  |  |
| Normal Micro (KUM)                     | 1.89                    | 12.2                                          | 3.33 | 32.9       |  |  |  |  |  |
| Subsidised Micro (KUR)                 | 5.74                    | 37.1                                          | 2.85 | 0.42       |  |  |  |  |  |
| Payroll Loan (KSM)                     | 7.83                    | 50.7                                          | 5.01 | 14.0       |  |  |  |  |  |
| Total Micro Loan                       | 15.5                    | 100                                           | 3.99 | 10.4       |  |  |  |  |  |

| Consumer Loan Growth by Type per Dec-2023 |                         |                           |            |            |  |  |  |  |
|-------------------------------------------|-------------------------|---------------------------|------------|------------|--|--|--|--|
| Loan Type                                 | % to Bank-Only<br>Loans | % to Total<br>Cons. Loans | QoQ<br>(%) | YoY<br>(%) |  |  |  |  |
| Mortgage                                  | 5.16                    | 49.4                      | 4.82       | 11.8       |  |  |  |  |
| Credit Card                               | 1.54                    | 14.7                      | 7.91       | 18.2       |  |  |  |  |
| Auto Loan                                 | 3.50                    | 33.5                      | 0.37       | 5.05       |  |  |  |  |
| Others                                    | 0.25                    | 2.43                      | 5.68       | 14.6       |  |  |  |  |
| <b>Total Consumer</b>                     | 10.4                    | 100                       | 3.74       | 10.4       |  |  |  |  |