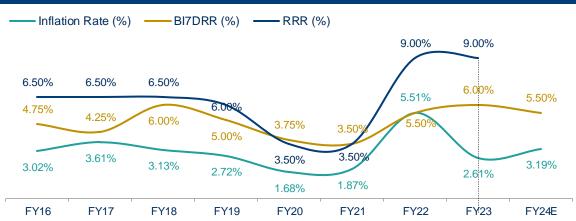

1pts                 |
| Tier-1 Capital (%)              | 19.3 | 19.8 | 18.4 | 18.4  | 18.0  | 20.8  | 2.77pts  | 1.50pts                 |
| Total CAR (%)                   | 20.5 | 20.9 | 19.6 | 19.6  | 19.7  | 22.0  | 2.34pts  | 1.53pts                 |

a) Profit After Tax and Minority Interest



b) ROE= PATMI/ YTD average monthly equity excluding minority interest

c) Since 2020 LaR are include Covid Restructured. LaR excluding Covid Restructured Ratio are 10.0%, 10.3%, 8.14%, and 7.11% in 2020-2023 d) Since 2020 LaR Coverage are include Covid Restructured. LaR Coverage excluding Covid Restructured are at 67.7%, 64.3%, 66.5%, and 52.4% in 2020-2023

# Management Highlights

# Macroeconomic Highlights & Forecasts



### Current Account Balance (% of GDP)\* and Industry LDR (%)







### **Industry Loan and Deposit Growth (%)**



# BMRI's Structural Transformation Helped Navigate Difficult Times

### **Net Profit Growth Supported by PPOP and Overall ROA Improvement**



### Loan (Rp Tn) CASA (Rp Tn)



Loan Growth Supported By CASA Ratio

### Loans at Risk Returned to Pre-COVID Level with Ample Coverage



### **Enhancing ROE While Strengthening Capital Positioning**



Note: ROE = PATMI / YTD average monthly equity excluding minority interest



# Structural Transformation: Leveraging Our Core Competence as a Wholesale Bank

### **Extracting Business Potential From Our Corporate Ecosystem Through Digital Capabilities**



### **Gaining Market Share; Optimizing ROE**



### --- BMRI Bank-only CASA share\*



── BMRI Bank-only ROE --- BMRI Consol. ROE



\* As of rep