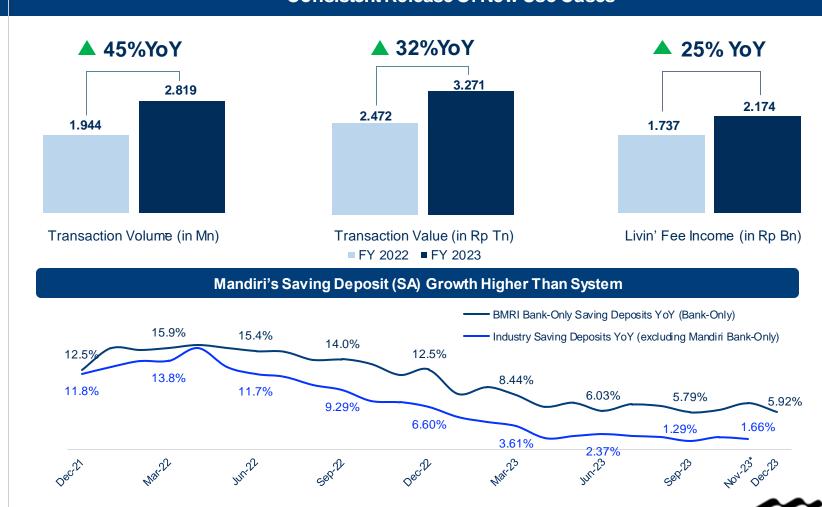

### Saving Account Growth YoY: BMRI vs. Industry BMRI Saving Account YoY Growth (Bank-Only) Industry Saving Account YoY Growth (Exclude BMRI Bank-Only) 15.9% 15.4% 14.0% 12.5% 13.8% 8.44% 11.8% 11.7% 6.03% 9.29% 6.60% 1.66% 3.61% 2.37%