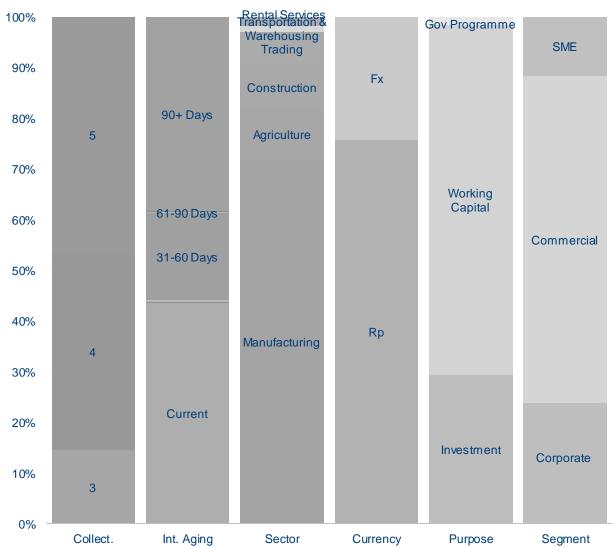

### Top 10 Industries Contributing to Commercial Loan Growth in Dec-23

### **Quarter-on-Quarter**

- All figures are using Bank-Only Ioan
- 2. Exclude loan to Gov. of Indonesia