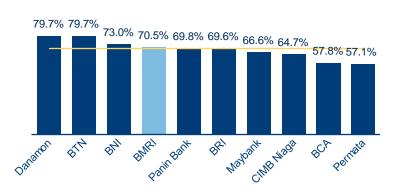

0.8% in Micro Loan were still in COVID-19 restructured book
- 99.8% were Rupiah loans



### 4Q23 Loan Detail: Consumer Loan

Loan Profile: Consumer Loan (Rp 113,411 Bn) Bank Only



Rp 113,411 Bn in loans were in the Consumer portfolio in 4Q 2023. Of this Consumer Loans in 4Q 2023:

- 98.0% were Performing Loans, with 5.9% in Category 2
- Rp 2,311 Bn (2.0% of Consumer Loans) were in NPL
- 2.5% in Consumer were still in COVID-19 restructured book
- 49.4% were Mortgage and 33.5% were Auto loan
- 100% were Rupiah loans





### Measure of Scale and Returns Relative to Peers – Bank Only as of September 2023







#### NPL Ratio (Gross)



#### **Return on Assets**



Average

**Return on Equity** 







### Measure of Scale and Returns Relative to Peers – Bank Only as of September 2023





### Loan Growth (YoY)



#### **CASA Ratio**



#### **Cost to Income Ratio**



#### # Branches



#### #ATMs







### Awards and Appreciations























### Notes





### Notes





### Notes





## **Equity Research Contact Details**

| COMPANY NAME                  | ANALYST                  | E-MAIL                                |
|-------------------------------|--------------------------|---------------------------------------|
| BAHANA SECURITIES             | Yusuf Ade                | yusuf.ade@bahana.co.id                |
| BANK OF AMERICA-MERRILL LYNCH | Anand Swaminathan        | anand.swaminathan@bofa.com            |
| BCA SEKURITAS                 | Johanes Prasetia         | johanes.prasetia@bcasekuritas.co.id   |
| BNI SEKURITAS                 | Yuli