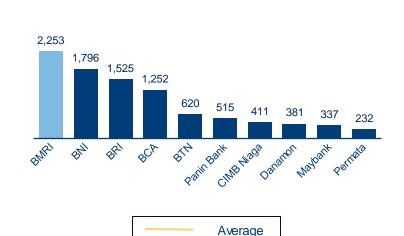

oan Detail: Consumer Loan

Loan Profile: Consumer Loan (Rp 113,411 Bn) Bank Only



Rp 113,411 Bn in loans were in the Consumer portfolio in 4Q 2023. Of this Consumer Loans in 4Q 2023:

- 98.0% were Performing Loans, with 5.9% in Category 2
- Rp 2,311 Bn (2.0% of Consumer Loans) were in NPL
- 2.5% in Consumer were still in COVID-19 restructured book
- 49.4% were Mortgage and 33.5% were Auto loan
- 100% were Rupiah loans





### Measure of Scale and Returns Relative to Peers – Bank Only as of September 2023







#### NPL Ratio (Gross)



#### **Return on Assets**



Average

**Return on Equity** 







### Measure of Scale and Returns Relative to Peers – Bank Only as of September 2023





### Loan Growth (YoY)



#### **CASA Ratio**



#### **Cost to Income Ratio**



#### # Branches



#### #ATMs







### Awards and Appreciations























### Notes





### Notes





### Notes





## **Equity Research Contact Details**

| COMPANY NAME                  | ANALYST                  | E-MAIL                                |
|-------------------------------|--------------------------|---------------------------------------|
| BAHANA SECURITIES             | Yusuf Ade                | yusuf.ade@bahana.co.id                |
| BANK OF AMERICA-MERRILL LYNCH | Anand Swaminathan        | anand.swaminathan@bofa.com            |
| BCA SEKURITAS                 | Johanes Prasetia         | johanes.prasetia@bcasekuritas.co.id   |
| BNI SEKURITAS                 | Yulinda Hartanto         | Yulinda.Hartanto@bnisekuritas.co.id   |
| CITI INVESTMENT RESEARCH      | Fer