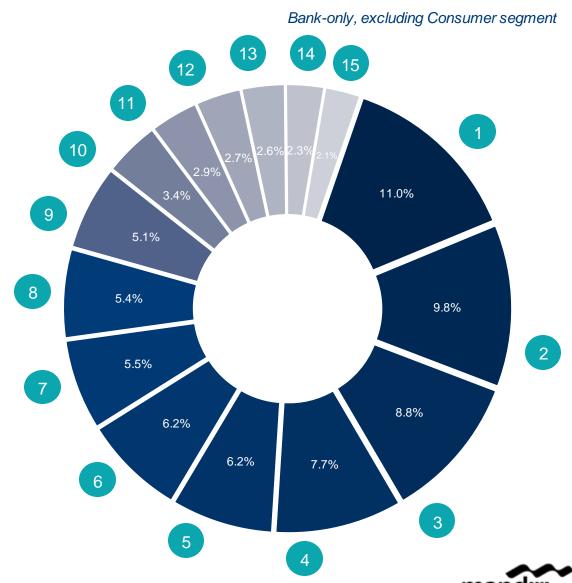

# Wholesale Loan: Analysis by Industry

Industries Contributing to Wholesale (Corporate & Commercial Segments) Loan Growth in Dec-23

### **Quarter-on-Quarter**