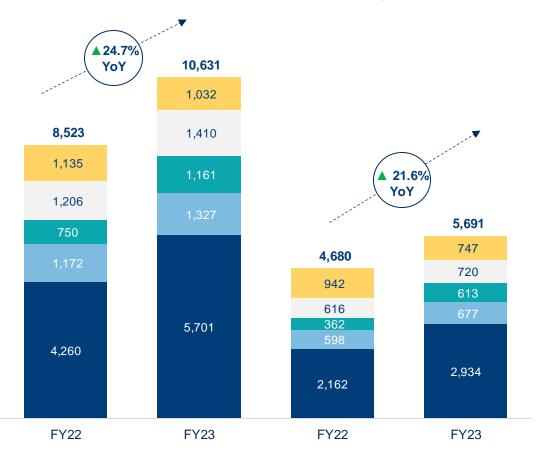

018  | 2.44% |
| Mandiri Inhealth                | 80.0%     | 2,683                   | 2,825   | 5.27% |
| Securities, Venture Capital & 0 | Others    |                         |         |       |
| Mandiri Sekuritas               | 99.9%     | 3,897                   | 4,512   | 15.8% |
| Mandiri Capital                 | 99.9%     | 5,761                   | 5,988   | 3.94% |
| Mandiri Remittance              | 100%      | 24                      | 24      | 0.12% |
| Total                           |           | 447,114                 | 512,941 | 14.7% |

# **Subsidiaries Net Profit Contribution To Mandiri Group (in Rp Bn)**

- Bank Syariah Indonesia
- Mandiri Taspen

- AXA Mandiri Financial Services Mandiri Tunas Finance

Others

# **Net Profit After Tax**

# NPAT by Ownership (a)







# Bank Syariah Indonesia, for Group's Customers with Sharia Preferences

| Key Financial Metrics        |         |         |         |            |  |  |  |
|------------------------------|---------|---------|---------|------------|--|--|--|
|                              | 2021    | 2022    | 2023    | YoY Growth |  |  |  |
| BALANCE SHEET (Rp Bn)        |         |         |         |            |  |  |  |
| Total Asset                  | 265,289 | 305,727 | 353,628 | 15.7%      |  |  |  |
| Financing                    | 171,291 | 207,705 | 240,316 | 15.7%      |  |  |  |
| Total Deposit                | 233,251 | 261,491 | 293,776 | 12.3%      |  |  |  |
| Total Equity                 | 25,014  | 33,506  | 38,737  | 15.6%      |  |  |  |
| INCOME STATEMENT (Rp Bn)     |