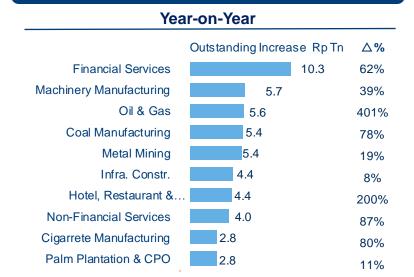

# Wholesale Loan: Analysis by Industry

Industries Contributing to Wholesale (Corporate & Commercial Segments) Loan Growth in Dec-23

### **Quarter-on-Quarter**

### **Quarter-on-Quarter**

- All figures are using Bank-Only Ioan
- 2. Exclude loan to Gov. of Indonesia