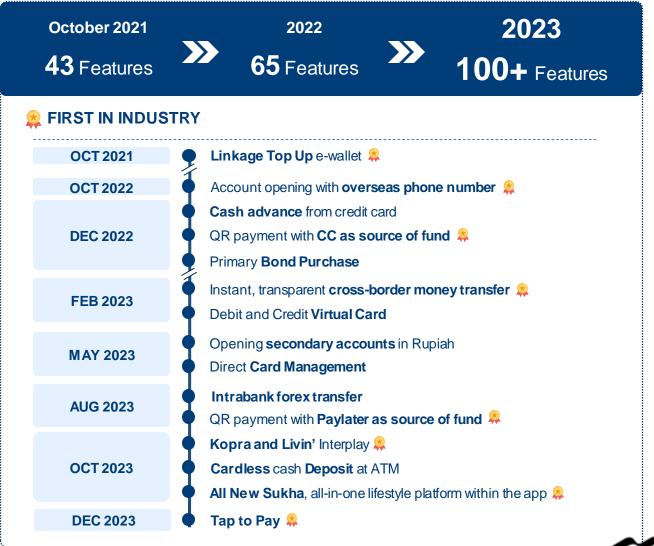

| 3.80 | 4.19 | 5.59 | 6.42   |  |  |  |  |
| 3.20   | 1.90               | 2.50 | 2.54 | 2.20 | 1.30   |  |  |  |  |
|        |                    |      |      |      |        |  |  |  |  |
| 1.87   | 1.40               | 2.47 | 2.05 | 1.44 | 0.85   |  |  |  |  |

b) Non-Joint Finance only



a) For 2018-2020, number refer to Bank Syariah Mandiri stand alone

# CAR and CET1 Ratios are Well Above Minimum Requirement (Bank-Only)



Leverage Ratio = Tier 1 Capital divided by Total Exposure (On Balance Sheet Exposure + Derivatives Exposure + Securities Financing Transaction Exposure + Other Off-Balance Sheet Exposures)







SINGLE SUPER APP: Accelerating time-to-market with agile methodology, consistently releasing innovative propositions totaling 100+ use cases in just 2 years









# Leading Super App With Fastest Growing User Base And Solid Performances

# FASTEST GROWING Acquisition In The Industry

# User Registered ~23 Mn Good day, Livia Mandira! → TRANSFER **⊟** тоғ ▲ 45% YoY PLN Rumahku Andhika Paket Dat Bulanan 65% of New Accounts QR Transfer QR Payment Investment Cardless Opened through Livin' Savings & Checking ~80% Tabungan NOW IDR 700010175060 **Active Users** Tabungan L.

# Accelerated Transactions Growth Through Consistent Release Of New Use Cases



\* Dec-23 Industry figure is not available as of reporting date (31-Jan-24).



# Pioneering Payment Features, Meticulously Crafted To Deliver An Exceptional User Experience

# **QRIS Payment Using Multiple Sources Of Funds**

# Connecting Top Digital Players Into Our Ecosystem



QR Multiple SOF (Savi