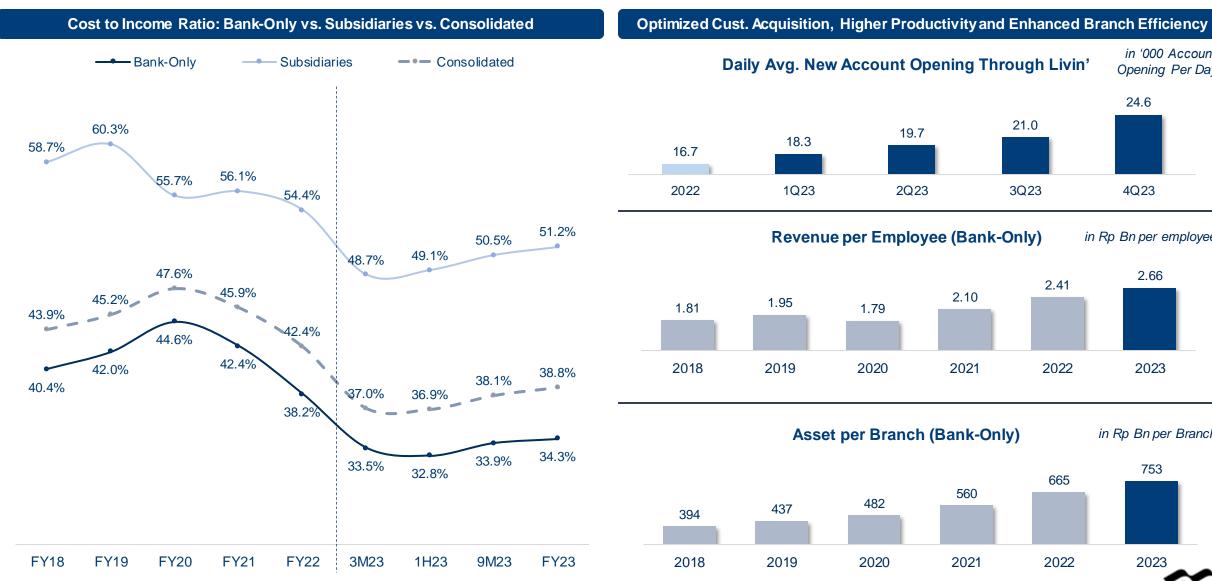

# Cost-to-Income Ratio Continued to Improve Over The Years on Higher Productivity

in '000 Account

Opening Per Day

24.6

4Q23

in Rp Bn per employee

2.66

2023

### **Cost Control**

- Our CIR came lower in FY23 vs. FY22
- Both bank-only and subsidiaries recorded CIR improvement overall