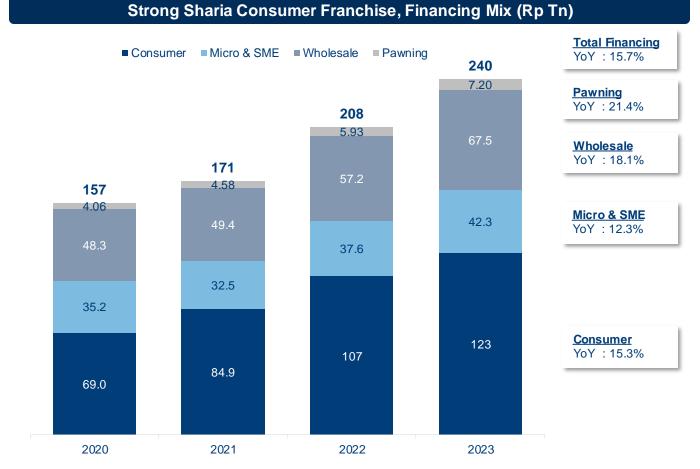

| 50.0%   | -1.04pts   |  |  |  |
| ROA                          | 1.60%   | 1.98%   | 2.34%   | 36bps      |  |  |  |
| ROE <sup>(a)</sup>           | 13.7%   | 16.8%   | 16.9%   | 3bps       |  |  |  |
| FUNDING, LIQUIDITY & CAPITAL |         |         |         |            |  |  |  |
| CASA Ratio                   | 57.9%   | 61.6%   | 60.6%   | -1.01pts   |  |  |  |
| FDR                          | 73.4%   | 79.4%   | 88.2%   | 8.83pts    |  |  |  |
| CAR                          | 22.1%   | 20.3%   | 21.0%   | 74bps      |  |  |  |
| ASSET QUALITY                |         |         |         |            |  |  |  |
| NPF ratio                    | 2.93%   | 2.42%   | 2.08%   | -34bps     |  |  |  |
| NPF Coverage                 | 149%    | 183%    | 194%    | 11.23pts   |  |  |  |







19.6 million Customer Based



~6.4 million Mobile Banking Users

mandırı

# Bank Mandiri Taspen, for Group's Senior Customers Solutions

| Key                          | y Financial I | Metrics |        |            |
|------------------------------|---------------|---------|--------|------------|
|                              | 2021          | 2022    | 2023   | YoY Growth |
| BALANCE SHEET (Rp Bn)        |               |         |        |            |
| Total Asset                  | 45,542        | 53,915  | 60,537 | 12.3%      |
| Loan                         | 31,351        | 36,911  | 41,351 | 12.0%      |
| Total Deposit                | 34,128        | 40,664  | 44,977 | 10.6%      |
| Total Equity                 | 4,028         | 5,084   | 6,416  | 26.2%      |
| INCOME