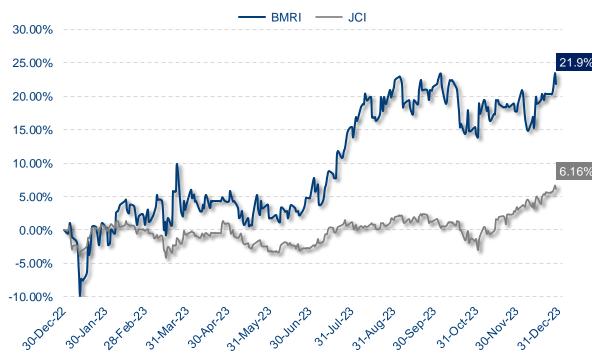

### BMRI Share Performance Versus JCI - YTD December 2023 Trend

| BMRI                             | 2022A  | 2023A  | 2023E <sup>a)</sup> | 2024Ea) | 5y avg. <sup>b)</sup> | 10y avg. b) |
|----------------------------------|--------|--------|---------------------|---------|-----------------------|-------------|
| Net Profit (Rp Bn)               | 41,171 | 55,060 | 49,292              | 54,730  |                       |             |
| Net Profit YoY Growth (%)        | 47%    | 34%    | 20%                 | 11%     |                       |             |
| ROA – After Tax (%)              | 2.21   | 2.64   | 2.41                | 2.45    | 1.89                  | 2.02        |
| ROE - After Tax c) (%)           | 19.7   | 23.2   | 20.1                | 20.3    | 13.9                  | 15.5        |
| P/E <sup>d)</sup> (x)            | 11.3   | 10.0   | 11.3                | 10.2    | 13.5                  | 13.8        |
| P/B <sup>d)</sup> (x)            | 1.84   | 1.97   | 2.21                | 2.01    | 1.73                  | 1.91        |
| Dividend Yield <sup>d)</sup> (%) | 4.5    | 4.1    | 4.80                | 5.45    |                       |             |