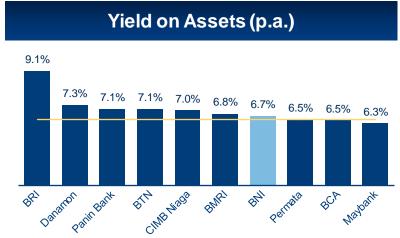

# Balanced Earnings Contribution By Business Units

# **Net Interest Margin Trend Analysis**