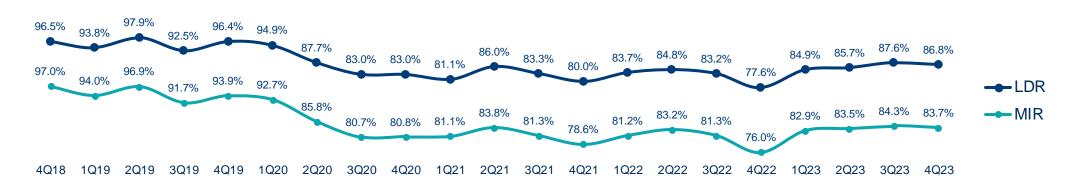

# Liquidity Remained Ample In 4Q23

### Loan-Deposit Ratio (LDR) & Macroprudential Intermediation Ratio (MIR)

Optimizing Asset and Liability Management (Bank-Only)