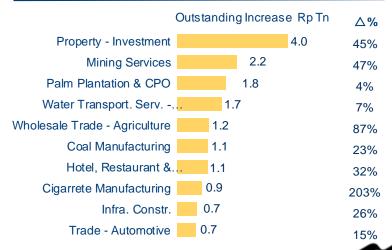

# Wholesale Loan: Analysis by Industry

Industries Contributing to Wholesale (Corporate & Commercial Segments) Loan Growth in Dec-23

### **Quarter-on-Quarter**

# Top 10 Industries Contributing to Corporate Loan Growth in Dec-23

### Quarter-on-Quarter

### Top 10 Industries Contributing to Commercial Loan Growth in Dec-23

### **Quarter-on-Quarter**

- All figures are using Bank-Only Ioan
- 2. Exclude loan to Gov. of Indonesia