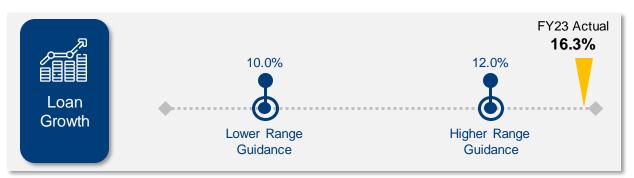

### FY23 Results (in yellow) vs. FY23 Guidance

### **Loan Growth**

- · Loan growth came higher than our FY23 guidance
- · Wholesale loans accelerated in 4Q23 across multiple healthy sectors
- · Value Chain loan growth continued to support overall retail loan growth