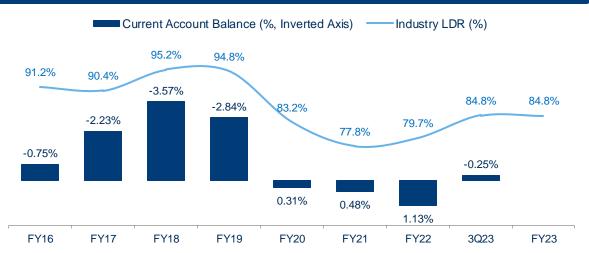

# Macroeconomic Highlights & Forecasts

### Current Account Balance (% of GDP)\* and Industry LDR (%)