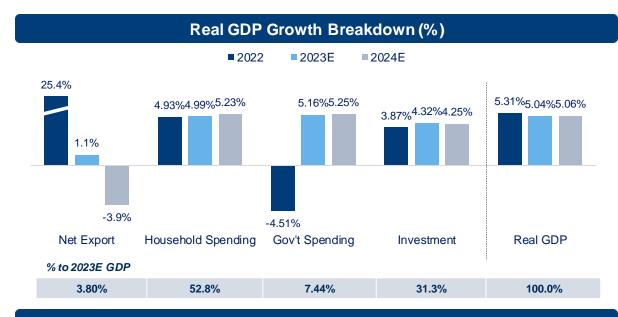

| 42.0 | 36.8 | 31.8 | 38.6  | 46.4  | 45.3  | -1.13pts | 3.31pts                 |
| Tier-1 Capital (%)              | 19.3 | 19.8 | 18.4 | 18.4  | 18.0  | 20.8  | 2.77pts  | 1.50pts                 |
| Total CAR (%)                   | 20.5 | 20.9 | 19.6 | 19.6  | 19.7  | 22.0  | 2.34pts  | 1.53pts                 |

a) Profit After Tax and Minority Interest



b) ROE= PATMI/ YTD average monthly equity excluding minority interest

c) Since 2020 LaR are include Covid Restructured. LaR excluding Covid Restructured Ratio are 10.0%, 10.3%, 8.14%, and 7.11% in 2020-2023 d) Since 2020 LaR Coverage are include Covid Restructured. LaR Coverage excluding Covid Restructured are at 67.7%, 64.3%, 66.5%, and 52.4% in 2020-2023

# Management Highlights

# Macroeconomic Highlights & Forecasts



### Current Account Balance (% of GDP)\* and Industry LDR (%)







### **Industry Loan and Deposit Growth (%)**



# BMRI's Structural Transformation Helped Navigate Difficult Times

### **Net Profit Growth Supported by PPOP and Overall ROA Improvement**



### Loan (Rp Tn) CASA (Rp Tn)



Loan Growth Supported By CASA Ratio

### Loans at Risk Returned to Pre-COVID Level with Ample Coverage



### **Enhancing ROE While Strengthening Capital Positioning**



Note: ROE = PATMI / YTD average monthly equity excluding minority interest



# Structural Transformation: Leveraging Our Core Competence as a Wholesale Bank

### **Extracting Business Potential From Our Corporate Ecosystem Through Digital Capabilities**



### **Gaining Market Share; Optimizing ROE**



### --- BMRI Bank-only CASA