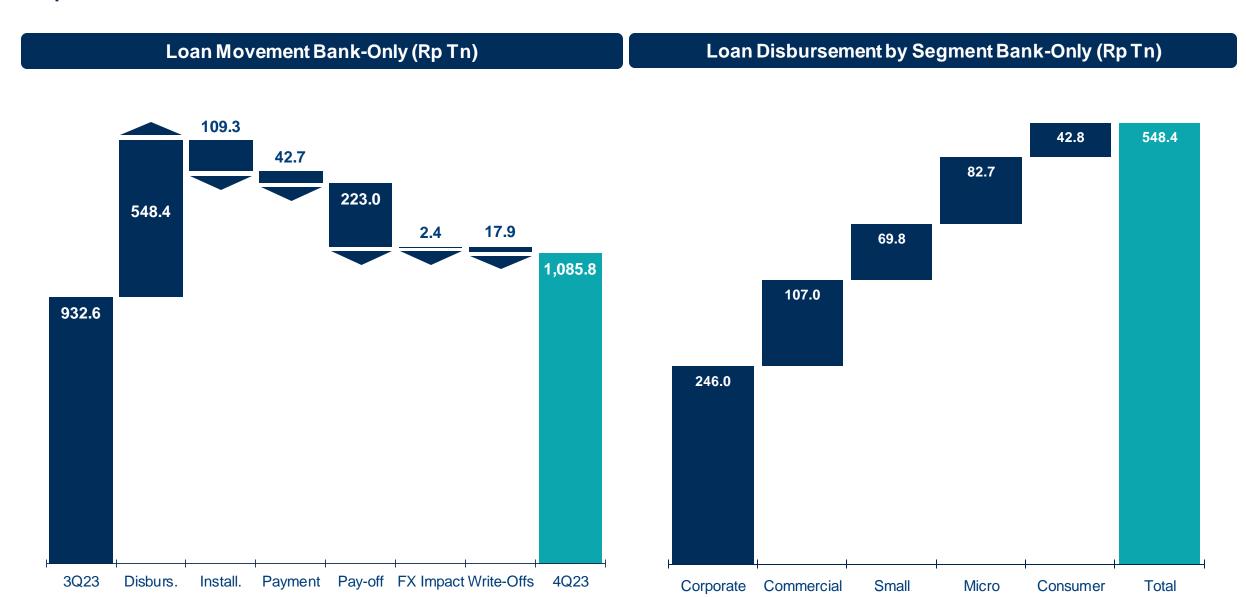

# Rp 548 Tn Loan were Disbursed in 4Q 2023

# Prudently Managing Micro & Consumer Segment

| Micro Loan Growth by Type per Dec-2023 |                         |                                               |      |            |  |  |  |  |  |
|----------------------------------------|-------------------------|-----------------------------------------------|------|------------|--|--|--|--|--|
| Loan Type                              | % to Bank-Only<br>Loans | % to Bank-Only % to Total<br>Loans Micro Loan |      | YoY<br>(%) |  |  |  |  |  |
| Normal Micro (KUM)                     | 1.89                    | 12.2                                          | 3.33 | 32.9       |  |  |  |  |  |
| Subsidised Micro (KUR)                 | 5.74                    | 37.1                                          | 2.85 | 0.42       |  |  |  |  |  |
| Payroll Loan (KSM)                     | 7.83                    | 50.7                                          | 5.01 | 14.0       |  |  |  |  |  |
| Total Micro Loan                       | 15.5                    | 100                                           | 3.99 | 10.4       |  |  |  |  |  |

| Consumer Loan Growth by Type per Dec-2023 |                         |                           |            |            |  |  |  |  |
|-------------------------------------------|-------------------------|---------------------------|------------|------------|--|--|--|--|
| Loan Type                                 | % to Bank-Only<br>Loans | % to Total<br>Cons. Loans | QoQ<br>(%) | YoY<br>(%) |  |  |  |  |
| Mortgage                                  | 5.16                    | 49.4                      | 4.82       | 11.8       |  |  |  |  |
| Credit Card                               | 1.54                    | 14.7                      | 7.91       | 18.2       |  |  |  |  |
| Auto Loan                                 | 3.50                    | 33.5                      | 0.37       | 5.05       |  |  |  |  |
| Others                                    | 0.25                    | 2.43                      | 5.68       | 14.6       |  |  |  |  |
| <b>Total Consumer</b>                     | 10.4                    | 100                       | 3.74       | 10.4       |  |  |  |  |