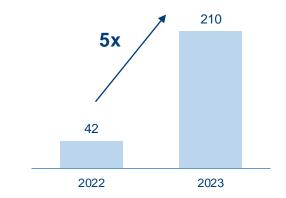

### **Digital Execution**

 Livin' registered users continued to rise with meaningfully higher transactions and product cross-selling