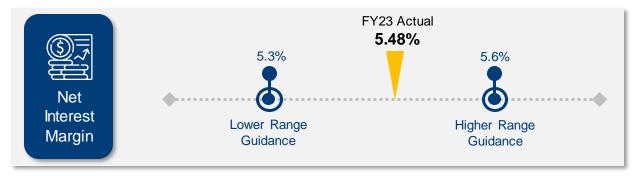

### FY23 Results (in yellow) vs. FY23 Guidance

### **Cost of Fund**

- Seasonally strong loan growth in 4Q and high LDR environment pressured CoF during the quarter.
- Special rate deposits pricing and size remained elevated in 4Q23