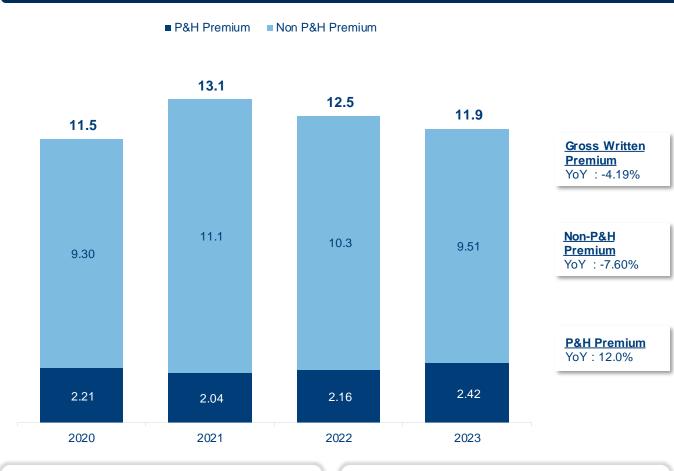

|  |
| PROFITABILITY                                    |        |        |        |            |  |  |
| Claim Ratio                                      | 53.9%  | 41.1%  | 29.9%  | -11.2pts   |  |  |
| MER <sup>a)</sup>                                | 12.7%  | 14.6%  | 15.1%  | 50bps      |  |  |
| CER b)                                           | 63.2%  | 61.3%  | 56.7%  | -3.7pts    |  |  |
| ROA                                              | 2.73%  | 2.85%  | 3.26%  | 41bps      |  |  |
| ROE                                              | 36.6%  | 38.1%  | 38.7%  | 60bps      |  |  |
| CAPITAL & QUALITY                                |        |        |        |            |  |  |
| RBC °)                                           | 423%   | 478%   | 519%   | 41.7pts    |  |  |



Persistent in Delivering Protection, Gross Written Premium Mix (Rp Tn)



**~3.6 millions**Number of Policies



~2 thousand Financial Advisors





<sup>(</sup>b) CER (Cost Efficiency Ratio) defined as Total of Management & Acquisition Expense divided by Net Premium Investment & Fee Income

(c) RBC (Risk Based Capital) requirement by regulator is minimum at 120%



# Venturing Into Potential Industries & Markets





# Environmental, Social & Governance

# Bank Mandiri ESG Framework

#### **Our ESG Framework**

**Vision** 

"Becoming Indonesia's Sustainability Champion For A Better Future"

Pillar



SUSTAINABLE **BANKING** 

Commitment

Lead Indonesia's Transition to Low Carbon Economy

- Strategy & Initiatives
- 1. Integrating ESG Aspect in Business Process
- 2. Develop Sustainable Po