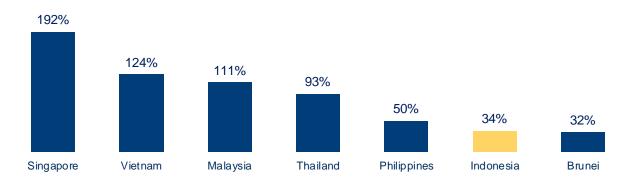

# Direct Beneficiary to Structural Growth in Indonesia

Huge opportunity from rapid digital transformation in banking industry and real sector

Potential GDP boost from Government focus of commodity down streaming value creation

Rising middle income class is the main driver for structural shift in domestic consumption

The country's huge population with low banking penetration provides ample room for growth

The Bank's dominant share in wholesale and retail captures almost the entire spectrum of Indonesia economic drivers