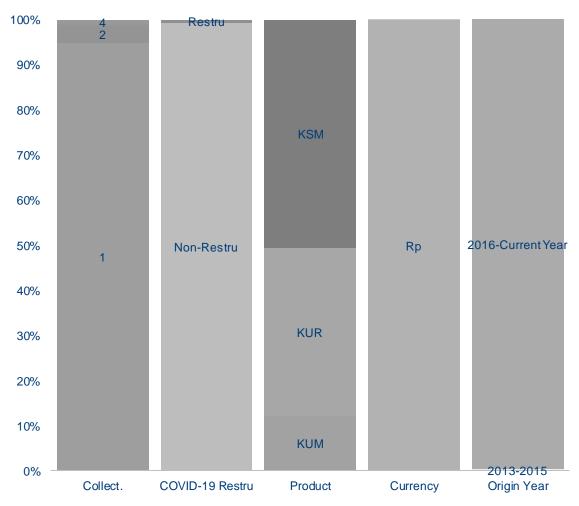

# Prudently Managing Micro & Consumer Segment

| Micro Loan Growth by Type per Dec-2023 |                         |                                               |      |            |  |  |  |  |  |
|----------------------------------------|-------------------------|-----------------------------------------------|------|------------|--|--|--|--|--|
| Loan Type                              | % to Bank-Only<br>Loans | % to Bank-Only % to Total<br>Loans Micro Loan |      | YoY<br>(%) |  |  |  |  |  |
| Normal Micro (KUM)                     | 1.89                    | 12.2                                          | 3.33 | 32.9       |  |  |  |  |  |
| Subsidised Micro (KUR)                 | 5.74                    | 37.1                                          | 2.85 | 0.42       |  |  |  |  |  |
| Payroll Loan (KSM)                     | 7.83                    | 50.7                                          | 5.01 | 14.0       |  |  |  |  |  |
| Total Micro Loan                       | 15.5                    | 100                                           | 3.99 | 10.4       |  |  |  |  |  |

| Consumer Loan Growth by Type per Dec-2023 |                         |                           |            |            |  |  |  |  |
|-------------------------------------------|-------------------------|---------------------------|------------|------------|--|--|--|--|
| Loan Type                                 | % to Bank-Only<br>Loans | % to Total<br>Cons. Loans | QoQ<br>(%) | YoY<br>(%) |  |  |  |  |
| Mortgage                                  | 5.16                    | 49.4                      | 4.82       | 11.8       |  |  |  |  |
| Credit Card                               | 1.54                    | 14.7                      | 7.91       | 18.2       |  |  |  |  |
| Auto Loan                                 | 3.50                    | 33.5                      | 0.37       | 5.05       |  |  |  |  |
| Others                                    | 0.25                    | 2.43                      | 5.68       | 14.6       |  |  |  |  |
| <b>Total Consumer</b>                     | 10.4                    | 100                       | 3.74       | 10.4       |  |  |  |  |