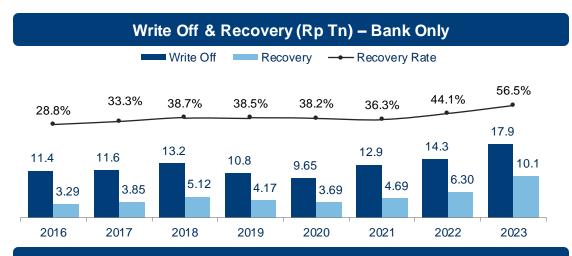

### Loans at Risk Returned to Pre-COVID Level with Ample Coverage

# Loans At Risk Continued To Improve; Ample Coverage Level