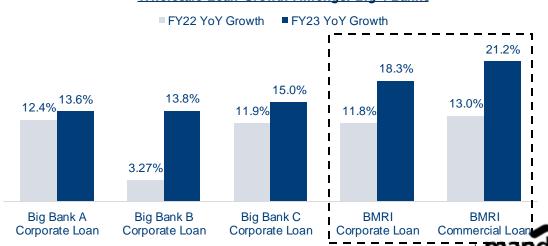

### **Maintaining Dominance in Wholesale Business**

### Wholesale Loan Growth Amongst Big 4 Banks