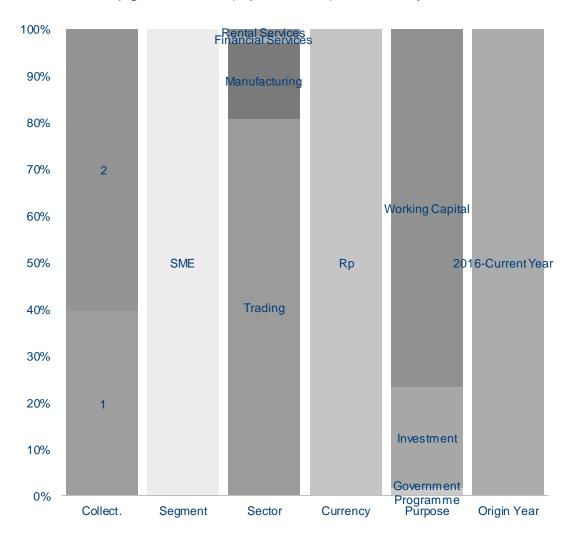

### Top 10 Industries Contributing to Commercial Loan Growth in Dec-23

### **Quarter-on-Quarter**

- All figures are using Bank-Only Ioan
- 2. Exclude loan to Gov. of Indonesia