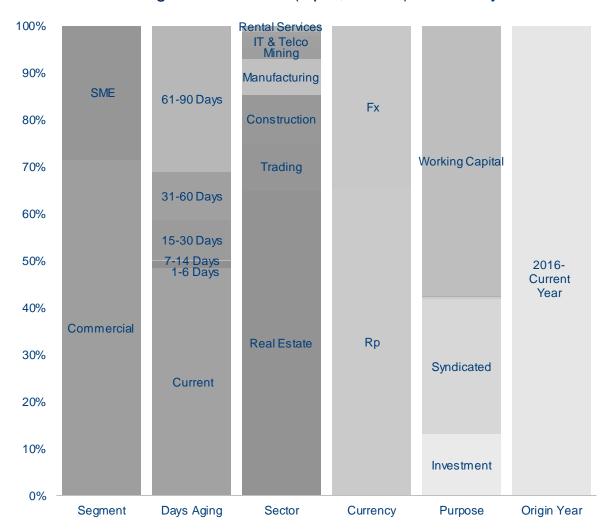

# Wholesale Loan: Analysis by Industry

Industries Contributing to Wholesale (Corporate & Commercial Segments) Loan Growth in Dec-23

### **Quarter-on-Quarter**