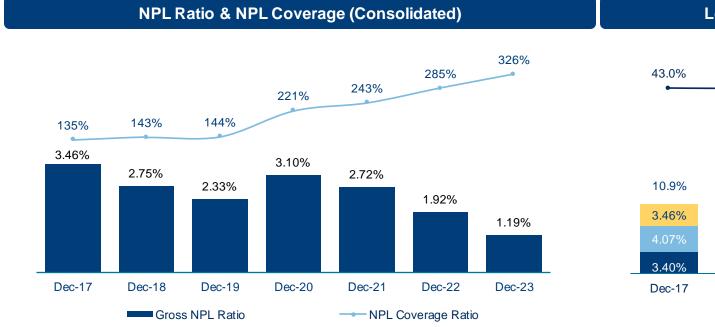

### Loans at Risk Returned to Pre-COVID Level with Ample Coverage

# Loans At Risk Continued To Improve; Ample Coverage Level

# Consistent Improvement in Profitability

Consolidated

| Key Ratios (%)                                             | FY20 | FY21 | FY22 | FY23 | YoY      |
|------------------------------------------------------------|------|------|------|------|----------|
| PROFITABILITY                                              |      |      |      |      |          |
| NIM                                                        | 5.11 | 5.09 | 5.47 | 5.48 | 1bps     |
| Cost to Income Ratio                                       | 47.6 | 45.9 | 42.4 | 38.8 | -3.57pts |
| Cost to Asset Ratio (annualized)                           | 2.89 | 2.85 | 2.67 | 2.48 | -20bps   |
| Non-Interest Income to Asset Ratio                         | 2.07 | 1.98 | 1.89 | 1.95 | 6bps     |
| Cost of Credit                                             | 2.47 | 2.05 | 1.44 | 0.85 | -59bps   |
| RoA – after tax                                            | 1.17 | 1.72 | 2.21 | 2.64 | 43bps    |
| RoRWA – after tax                                          | 1.74 | 2.73 | 3.63 | 4.50 | 86bps    |
| RoE – after tax <sup>a)</sup>                              | 9.41 | 14.6 | 19.7 | 23.2 | 3.45pts  |
| FUNDING, LIQUIDITY & CAPITAL                               |      |      |      |      |          |
| CASA Ratio                                                 | 65.6 | 69.7 | 73.4 | 74.3 | 88bps    |
| Loan to Deposit Ratio (LDR) – Bank Entity b)               | 81.0 | 78.4 | 78.0 | 85.8 | 7.83pts  |
| Loan to Funding Ratio (LFR)                                | 76.7 | 74.1 | 72.8 | 78.0 | 5.21pts  |
| Deposit to Interest Bearing Liabilities Ratio              | 91.1 | 91.1 | 90.2 | 88.0 | -2.28pts |
| Tier-1 Capital                                             | 18.4 | 18.4 | 18.0 | 20.8 | 2.77pts  |
| CAR                                                        | 19.6 | 19.6 | 19.7 | 22.0 | 2.34pts  |
| ASSET QUALITY                                              |      |      |      |      |          |
| NPL Ratio                                                  | 3.10 | 2.72 | 1.92 | 1.19 | -73bps   |
| Special Mention Loan Ratio                                 | 4.39 | 4.31 | 3.76 | 3.89 | 13bps    |
| Coll. 1 Restructured Loan Ratio – incl. Covid Restructured | 13.8 | 10.3 | 6.19 | 3.54 | -2.65pts |
| Loan at Risk Ratio                                         | 21.3 | 17.3 | 11.9 | 8.62 | -3.25pts |
| NPL Coverage                                               | 221  | 243  | 285  | 326  | 41.1pts  |
| Loan at Risk Coverage                                      | 31.8 | 38.6 | 46.4 | 45.3 | -1.13pts |