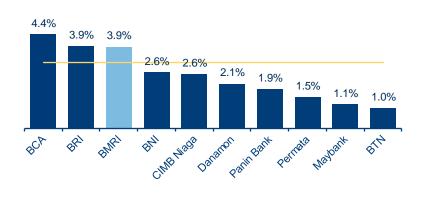

# **Net Interest Margin Trend Analysis**

### QTD Cost of Deposit by Type of Deposits (Bank-Only)

Note: Figure above use average monthly ending balance approach