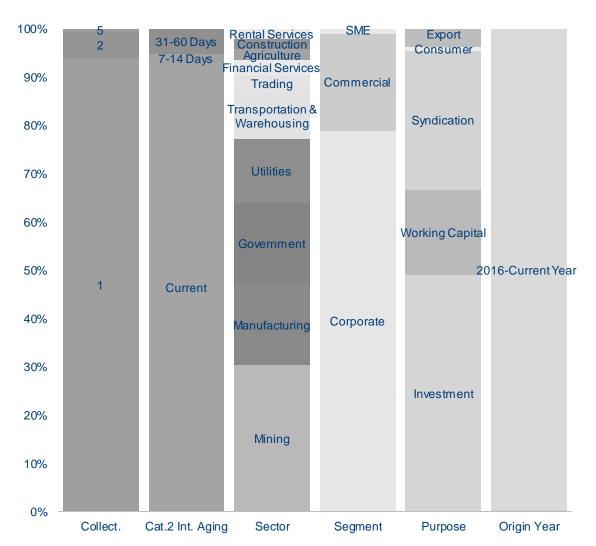

# Consistent Improvement in Profitability

Consolidated

| Key Ratios (%)                                             | FY20 | FY21 | FY22 | FY23 | YoY      |
|------------------------------------------------------------|------|------|------|------|----------|
| PROFITABILITY                                              |      |      |      |      |          |
| NIM                                                        | 5.11 | 5.09 | 5.47 | 5.48 | 1bps     |
| Cost to Income Ratio                                       | 47.6 | 45.9 | 42.4 | 38.8 | -3.57pts |
| Cost to Asset Ratio (annualized)                           | 2.89 | 2.85 | 2.67 | 2.48 | -20bps   |
| Non-Interest Income to Asset Ratio                         | 2.07 | 1.98 | 1.89 | 1.95 | 6bps     |
| Cost of Credit                                             | 2.47 | 2.05 | 1.44 | 0.85 | -59bps   |
| RoA – after tax                                            | 1.17 | 1.72 | 2.21 | 2.64 | 43bps    |
| RoRWA – after tax                                          | 1.74 | 2.73 | 3.63 | 4.50 | 86bps    |
| RoE – after tax <sup>a)</sup>                              | 9.41 | 14.6 | 19.7 | 23.2 | 3.45pts  |
| FUNDING, LIQUIDITY & CAPITAL                               |      |      |      |      |          |
| CASA Ratio                                                 | 65.6 | 69.7 | 73.4 | 74.3 | 88bps    |
| Loan to Deposit Ratio (LDR) – Bank Entity b)               | 81.0 | 78.4 | 78.0 | 85.8 | 7.83pts  |
| Loan to Funding Ratio (LFR)                                | 76.7 | 74.1 | 72.8 | 78.0 | 5.21pts  |
| Deposit to Interest Bearing Liabilities Ratio              | 91.1 | 91.1 | 90.2 | 88.0 | -2.28pts |
| Tier-1 Capital                                             | 18.4 | 18.4 | 18.0 | 20.8 | 2.77pts  |
| CAR                                                        | 19.6 | 19.6 | 19.7 | 22.0 | 2.34pts  |
| ASSET QUALITY                                              |      |      |      |      |          |
| NPL Ratio                                                  | 3.10 | 2.72 | 1.92 | 1.19 | -73bps   |
| Special Mention Loan Ratio                                 | 4.39 | 4.31 | 3.76 | 3.89 | 13bps    |
| Coll. 1 Restructured Loan Ratio – incl. Covid Restructured | 13.8 | 10.3 | 6.19 | 3.54 | -2.65pts |
| Loan at Risk Ratio                                         | 21.3 | 17.3 | 11.9 | 8.62 | -3.25pts |
| NPL Coverage                                               | 221  | 243  | 285  | 326  | 41.1pts  |
| Loan at Risk Coverage                                      | 31.8 | 38.6 | 46.4 | 45.3 | -1.13pts |