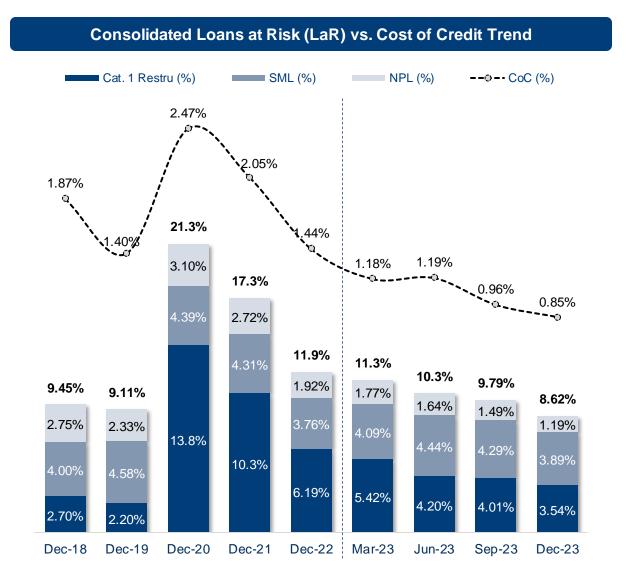

# Loans At Risk Continued To Improve; Ample Coverage Level

a) Profit After Tax and Minority Interest

b) ROE= PATMI/ YTD average monthly equity excluding minority interest

c) Since 2020 LaR are include Covid Restructured. LaR excluding Covid Restructured Ratio are 10.0%, 10.3%, 8.14%, and 7.11% in 2020-2023 d) Since 2020 LaR Coverage are include Covid Restructured. LaR Coverage excluding Covid Restructured are at 67.7%, 64.3%, 66.5%, and 52.4% in 2020-2023