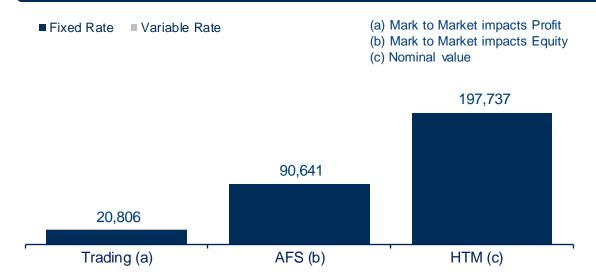

# Optimized Balance Sheet

### Consolidated

| Balance Sheet (Rp Bn)                    | Dec-22    | Sep-23    | Dec-23    | QoQ    | YoY    |
|------------------------------------------|-----------|-----------|-----------|--------|--------|
| Cash and Placement with BI & Other Banks | 277,696   | 193,241   | 245,531   | 27.1%  | -11.6% |
| Receivables (Acceptances & Others)       | 45,575    | 39,994    | 40,838    | 2.11%  | -10.4% |
| Gov't Bonds & Marketable Securities      | 423,718   | 399,990   | 426,422   | 6.61%  | 0.64%  |
| Loans                                    | 1,202,230 | 1,315,923 | 1,398,071 | 6.24%  | 16.3%  |
| Loan Provisions                          | (65,362)  | (58,374)  | (53,882)  | -7.70% | -17.6% |
| Other Provisions                         | (3,485)   | (4,182)   | (3,280)   | -21.6% | -5.87% |
| Fixed & Other Assets                     | 112,173   | 120,349   | 120,519   | 0.14%  | 7.44%  |
| Total Assets                             | 1,992,545 | 2,006,939 | 2,174,219 | 8.34%  | 9.12%  |
| CASA:                                    | 1,094,554 | 1,070,317 | 1,171,705 | 9.47%  | 7.05%  |
| Current Account                          | 541,801   | 506,233   | 584,713   | 15.5%  | 7.92%  |
| Savings Account                          | 552,752   | 564,084   | 586,992   | 4.06%  | 6.19%  |
| Time Deposits                            | 396,291   | 381,391   | 405,245   | 6.25%  | 2.26%  |
| Third Party Funds                        | 1,490,845 | 1,451,708 | 1,576,950 | 8.63%  | 5.78%  |
| Wholesale Funding                        | 161,136   | 191,981   | 215,767   | 12.4%  | 33.9%  |
| Other Liabilities                        | 88,319    | 94,646    | 94,008    | -0.67% | 6.44%  |
| Total Liabilities                        | 1,740,299 | 1,738,335 | 1,886,724 | 8.54%  | 8.41%  |
| Equity excl. Minority Interest           | 229,679   | 243,310   | 260,853   | 7.21%  | 13.6%  |
| Minority Interest                        | 22,567    | 25,294    | 26,642    | 5.33%  | 18.1%  |
| Total Liabilities & Equity               | 1,992,545 | 2,006,939 | 2,174,219 | 8.34%  | 9.12%  |