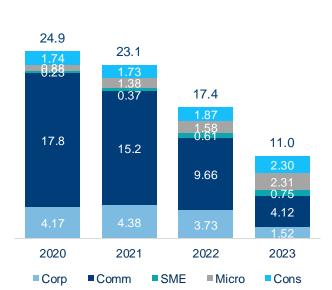

# Wholesale Loan: Analysis by Industry

Industries Contributing to Wholesale (Corporate & Commercial Segments) Loan Growth in Dec-23

### **Quarter-on-Quarter**