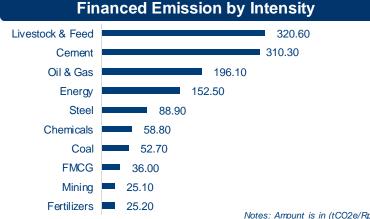

### Loans at Risk Returned to Pre-COVID Level with Ample Coverage

# Loans At Risk Continued To Improve; Ample Coverage Level