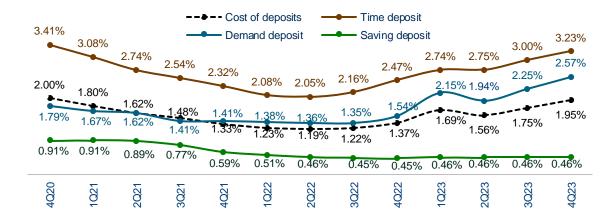

### QTD Cost of Deposit by Type of Deposits (Bank-Only)

Note: Figure above use average monthly ending balance approach