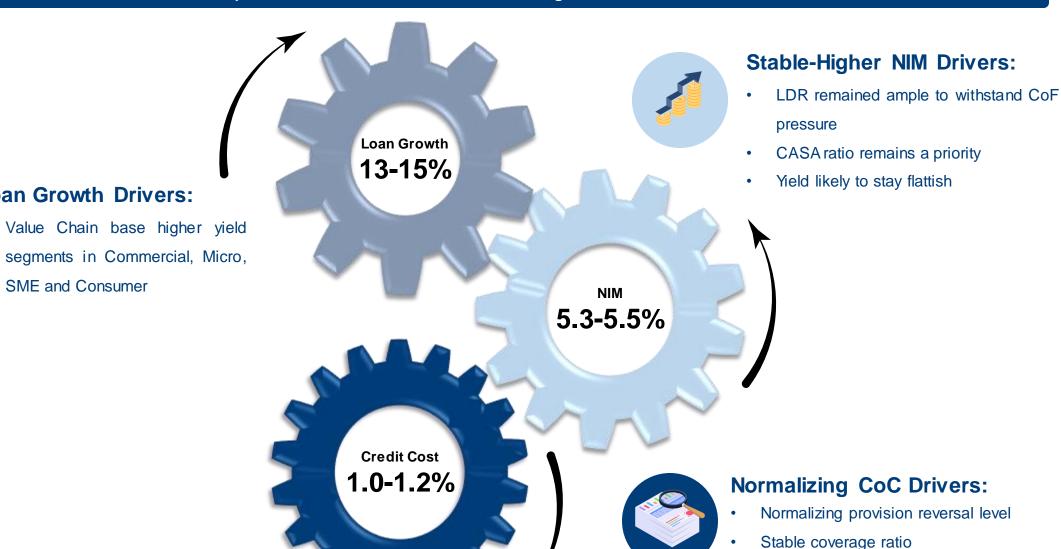

# Bank Mandiri Consolidated 2024 Guidance

**Loan Growth Drivers:** 

SME and Consumer

### BMRI Aspiration for Loan Growth, Net Interest Margin, and Credit Cost in 2024

### **Loan Growth**

- · Loan growth came higher than our FY23 guidance
- · Wholesale loans accelerated in 4Q23 across multiple healthy sectors
- · Value Chain loan growth continued to support overall retail loan growth

### **Cost of Fund**

- Seasonally strong loan growth in 4Q and high LDR environment pressured CoF during the quarter.
- Special rate deposits pricing and size remained elevated in 4Q23