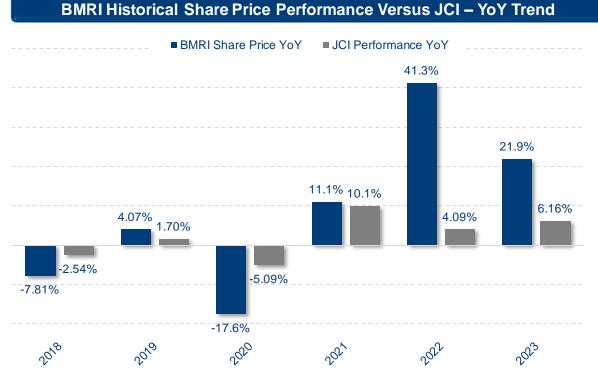

# BMRI Share Price Performance & Shareholder Composition

| No | Shareholder        | December 20      | 22     | December 2023    |        |  |
|----|--------------------|------------------|--------|------------------|--------|--|
| NO | Shareholder        | Number of Shares | %      | Number of Shares | %      |  |
| 1  | Government of RI   | 24,266,666,667   | 52.0%  | 48,533,333,334   | 52.0%  |  |
| 2  | INA                | 3,733,333,333    | 8.0%   | 7,466,666,666    | 8.0%   |  |
| 3  | Local Institutions | 2,537,353,862    | 5.4%   | 4,703,396,927    | 5.0%   |  |
| 4  | Local Retail       | 504,795,009      | 1.1%   | 1,303,295,159    | 1.4%   |  |
| 5  | Foreign            | 15,603,038,295   | 33.4%  | 31,326,641,246   | 33.6%  |  |
|    | Total              | 46,666,666,666   | 100.0% | 93,333,333,332*  | 100.0% |  |

### BMRI Share Performance Versus JCI - YTD December 2023 Trend

| BMRI                             | 2022A  | 2023A  | 2023E <sup>a)</sup> | 2024Ea) | 5y avg. <sup>b)</sup> | 10y avg. b) |
|----------------------------------|--------|--------|---------------------|---------|-----------------------|-------------|
| Net Profit (Rp Bn)               | 41,171 | 55,060 | 49,292              | 54,730  |                       |             |
| Net Profit YoY Growth (%)        | 47%    | 34%    | 20%                 | 11%     |                       |             |
| ROA – After Tax (%)              | 2.21   | 2.64   | 2.41                | 2.45    | 1.89                  | 2.02        |
| ROE - After Tax c) (%)           | 19.7   | 23.2   | 20.1                | 20.3    | 13.9                  | 15.5        |
| P/E <sup>d)</sup> (x)            | 11.3   | 10.0   | 11.3                | 10.2    | 13.5                  | 13.8        |
| P/B <sup>d)</sup> (x)            | 1.84   | 1.97   | 2.21                | 2.01    | 1.73                  | 1.91        |
| Dividend Yield <sup>d)</sup> (%) | 4.5    | 4.1    | 4.80                | 5.45    |                       |             |