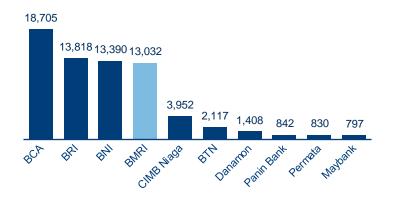

nsumer Loan

Loan Profile: Consumer Loan (Rp 113,411 Bn) Bank Only



Rp 113,411 Bn in loans were in the Consumer portfolio in 4Q 2023. Of this Consumer Loans in 4Q 2023:

- 98.0% were Performing Loans, with 5.9% in Category 2
- Rp 2,311 Bn (2.0% of Consumer Loans) were in NPL
- 2.5% in Consumer were still in COVID-19 restructured book
- 49.4% were Mortgage and 33.5% were Auto loan
- 100% were Rupiah loans





### Measure of Scale and Returns Relative to Peers – Bank Only as of September 2023







#### NPL Ratio (Gross)



#### **Return on Assets**



Average

**Return on Equity** 







### Measure of Scale and Returns Relative to Peers – Bank Only as of September 2023





### Loan Growth (YoY)



#### **CASA Ratio**



#### **Cost to Income Ratio**



#### # Branches



#### #ATMs







### Awards and Appreciations























### Notes





### Notes





### Notes





## **Equity Research Contact Details**

| COMPANY NAME                  | ANALYST                  | E-MAIL                                |
|-------------------------------|--------------------------|---------------------------------------|
| BAHANA SECURITIES             | Yusuf Ade                | yusuf.ade@bahana.co.id                |
| BANK OF AMERICA-MERRILL LYNCH | Anand Swaminathan        | anand.swaminathan@bofa.com            |
| BCA SEKURITAS                 | Johanes Prasetia         | johanes.prasetia@bcasekuritas.co.id   |
| BNI SEKURITAS                 | Yulinda Hartanto         | Yulinda.Hartanto@bnisekuritas.co.id   |
| CITI INVESTMENT RESEARCH      | Ferry Wong