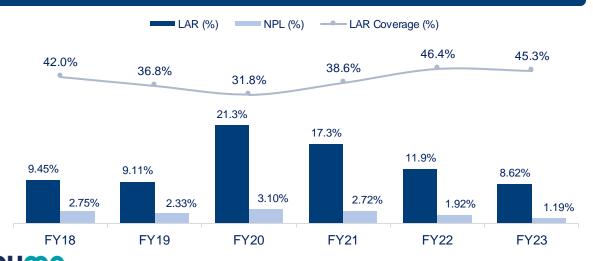

# Respectable Financial Metrics

| Consolidated Financial Snapshot | 2018 | 2019 | 2020 | 2021  | 2022  | 2023  | YoY      | CAGR/<br>Change '18-'23 |
|---------------------------------|------|------|------|-------|-------|-------|----------|-------------------------|
| PATMI (Rp Tn) <sup>a)</sup>     | 25.0 | 27.5 | 16.7 | 28.0  | 41.2  | 55.1  | 33.7%    | 17.1%                   |
| ROE – after tax (%) b)          | 14.7 | 14.3 | 9.41 | 14.6  | 19.7  | 23.2  | 3.45pts  | 8.47pts                 |
| ROA – after tax (%)             | 2.15 | 2.18 | 1.17 | 1.72  | 2.21  | 2.64  | 43bps    | 49bps                   |
| Dividend Payout Ratio (%)       | 45.0 | 60.0 | 60.0 | 60.0  | 60.0  | -     | -        | -                       |
| Loan (Rp Tn)                    | 820  | 907  | 965  | 1,050 | 1,202 | 1,398 | 16.3%    | 11.3%                   |
| Provision Expense (RpTn)        | 14.2 | 12.1 | 24.9 | 19.5  | 16.1  | 10.1  | -37.1%   | -6.48%                  |
| NIM (%)                         | 5.74 | 5.56 | 5.11 | 5.09  | 5.47  | 5.48  | 1bps     | -26bps                  |
| CoC (%)                         | 1.87 | 1.40 | 2.47 | 2.05  | 1.44  | 0.85  | -59bps   | -1.02pts                |
| NPL (%)                         | 2.75 | 2.33 | 3.10 | 2.72  | 1.92  | 1.19  | -73bps   | -1.56pts                |
| NPL Coverage (%)                | 143  | 144  | 221  | 243   | 285   | 326   | 41.1pts  | 183pts                  |
| LaR (%) (c)                     | 9.45 | 9.11 | 21.3 | 17.3  | 11.9  | 8.62  | -3.25pts | -83bps                  |
| LaR Coverage (%) (d)            | 42.0 | 36.8 | 31.8 | 38.6  | 46.4  | 45.3  | -1.13pts | 3.31pts                 |
| Tier-1 Capital (%)              | 19.3 | 19.8 | 18.4 | 18.4  | 18.0  | 20.8  | 2.77pts  | 1.50pts                 |
| Total CAR (%)                   | 20.5 | 20.9 | 19.6 | 19.6  | 19.7  | 22.0  | 2.34pts  | 1.53pts                 |

### Loans at Risk Returned to Pre-COVID Level with Ample Coverage

# Loans At Risk Continued To Improve; Ample Coverage Level