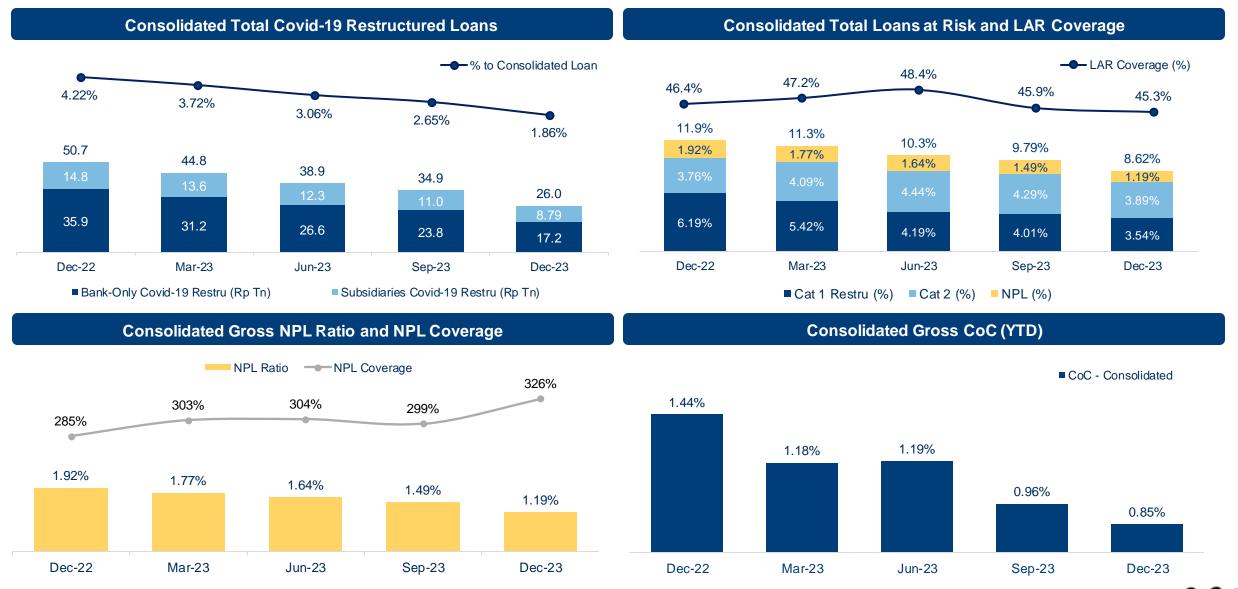

### Loans at Risk Returned to Pre-COVID Level with Ample Coverage

### **Asset Quality Management**

· LAR came lower than Pre-Covid level with ample coverage

# Loans At Risk Continued To Improve; Ample Coverage Level

# Consistent Improvement in Profitability

Consolidated

| Key Ratios (%)                                             | FY20 | FY21 | FY22 | FY23 | YoY      |
|------------------------------------------------------------|------|------|------|------|----------|
| PROFITABILITY                                              |      |      |      |      |          |
| NIM                                                        | 5.11 | 5.09 | 5.47 | 5.48 | 1bps     |
| Cost to Income Ratio                                       | 47.6 | 45.9 | 42.4 | 38.8 | -3.57pts |
| Cost to Asset Ratio (annualized)                           | 2.89 | 2.85 | 2.67 | 2.48 | -20bps   |
| Non-Interest Income to Asset Ratio                         | 2.07 | 1.98 | 1.89 | 1.95 | 6bps     |
| Cost of Credit                                             | 2.47 | 2.05 | 1.44 | 0.85 | -59bps   |
| RoA – after tax                                            | 1.17 | 1.72 | 2.21 | 2.64 | 43bps    |
| RoRWA – after tax                                          | 1.74 | 2.73 | 3.63 | 4.50 | 86bps    |
| RoE – after tax <sup>a)</sup>                              | 9.41 | 14.6 | 19.7 | 23.2 | 3.45pts  |
| FUNDING, LIQUIDITY & CAPITAL                               |      |      |      |      |          |
| CASA Ratio                                                 | 65.6 | 69.7 | 73.4 | 74.3 | 88bps    |
| Loan to Deposit Ratio (LDR) – Bank Entity b)               | 81.0 | 78.4 | 78.0 | 85.8 | 7.83pts  |
| Loan to Funding Ratio (LFR)                                | 76.7 | 74.1 | 72.8 | 78.0 | 5.21pts  |
| Deposit to Interest Bearing Liabilities Ratio              | 91.1 | 91.1 | 90.2 | 88.0 | -2.28pts |
| Tier-1 Capital                                             | 18.4 | 18.4 | 18.0 | 20.8 | 2.77pts  |
| CAR                                                        | 19.6 | 19.6 | 19.7 | 22.0 | 2.34pts  |
| ASSET QUALITY                                              |      |      |      |      |          |
| NPL Ratio                                                  | 3.10 | 2.72 | 1.92 | 1.19 | -73bps   |
| Special Mention Loan Ratio                                 | 4.39 | 4.31 | 3.76 | 3.89 | 13bps    |
| Coll. 1 Restructured Loan Ratio – incl. Covid Restructured | 13.8 | 10.3 | 6.19 | 3.54 | -2.65pts |
| Loan at Risk Ratio                                         | 21.3 | 17.3 | 11.9 | 8.62 | -3.25pts |
| NPL Coverage                                               | 221  | 243  | 285  | 326  | 41.1pts  |
| Loan at Risk Coverage                                      | 31.8 | 38.6 | 46.4 | 45.3 | -1.13pts |