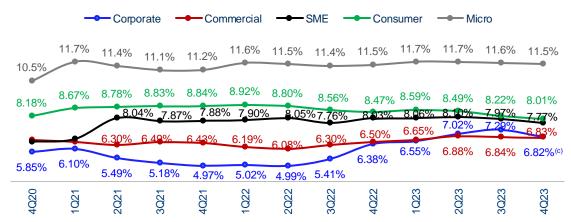

# **Net Interest Margin Trend Analysis**

### QTD Loan Yield per Segment (Bank-Only)

(c) Without one time reversal, QTD Corporate Yield would have been 6.96% Note: Figure above uses average monthly ending balance approach