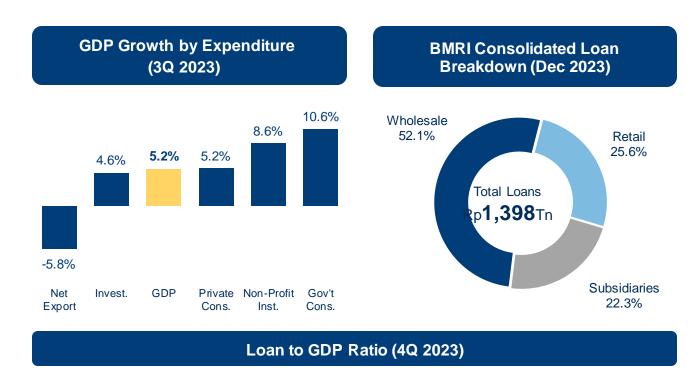

# Direct Beneficiary to Structural Growth in Indonesia

Huge opportunity from rapid digital transformation in banking industry and real sector

Potential GDP boost from Government focus of commodity down streaming value creation

Rising middle income class is the main driver for structural shift in domestic consumption

The country's huge population with low banking penetration provides ample room for growth

The Bank's dominant share in wholesale and retail captures almost the entire spectrum of Indonesia economic drivers