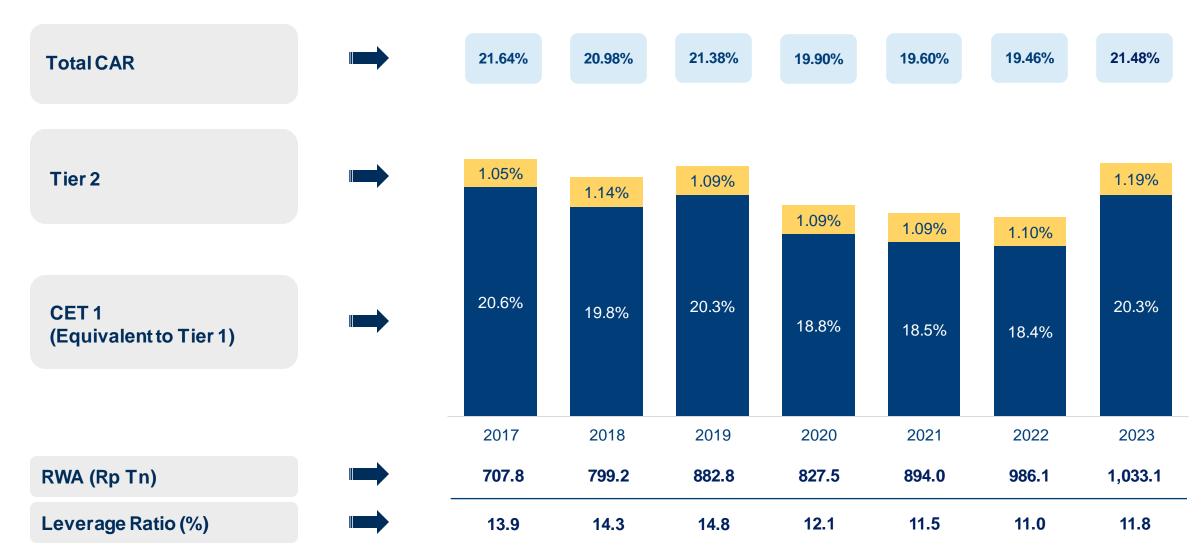

### **Enhancing ROE While Strengthening Capital Positioning**

Note: ROE = PATMI / YTD average monthly equity excluding minority interest

# Consistent Improvement in Profitability

Consolidated

| Key Ratios (%)                                             | FY20 | FY21 | FY22 | FY23 | YoY      |
|------------------------------------------------------------|------|------|------|------|----------|
| PROFITABILITY                                              |      |      |      |      |          |
| NIM                                                        | 5.11 | 5.09 | 5.47 | 5.48 | 1bps     |
| Cost to Income Ratio                                       | 47.6 | 45.9 | 42.4 | 38.8 | -3.57pts |
| Cost to Asset Ratio (annualized)                           | 2.89 | 2.85 | 2.67 | 2.48 | -20bps   |
| Non-Interest Income to Asset Ratio                         | 2.07 | 1.98 | 1.89 | 1.95 | 6bps     |
| Cost of Credit                                             | 2.47 | 2.05 | 1.44 | 0.85 | -59bps   |
| RoA – after tax                                            | 1.17 | 1.72 | 2.21 | 2.64 | 43bps    |
| RoRWA – after tax                                          | 1.74 | 2.73 | 3.63 | 4.50 | 86bps    |
| RoE – after tax <sup>a)</sup>                              | 9.41 | 14.6 | 19.7 | 23.2 | 3.45pts  |
| FUNDING, LIQUIDITY & CAPITAL                               |      |      |      |      |          |
| CASA Ratio                                                 | 65.6 | 69.7 | 73.4 | 74.3 | 88bps    |
| Loan to Deposit Ratio (LDR) – Bank Entity b)               | 81.0 | 78.4 | 78.0 | 85.8 | 7.83pts  |
| Loan to Funding Ratio (LFR)                                | 76.7 | 74.1 | 72.8 | 78.0 | 5.21pts  |
| Deposit to Interest Bearing Liabilities Ratio              | 91.1 | 91.1 | 90.2 | 88.0 | -2.28pts |
| Tier-1 Capital                                             | 18.4 | 18.4 | 18.0 | 20.8 | 2.77pts  |
| CAR                                                        | 19.6 | 19.6 | 19.7 | 22.0 | 2.34pts  |
| ASSET QUALITY                                              |      |      |      |      |          |
| NPL Ratio                                                  | 3.10 | 2.72 | 1.92 | 1.19 | -73bps   |
| Special Mention Loan Ratio                                 | 4.39 | 4.31 | 3.76 | 3.89 | 13bps    |
| Coll. 1 Restructured Loan Ratio – incl. Covid Restructured | 13.8 | 10.3 | 6.19 | 3.54 | -2.65pts |
| Loan at Risk Ratio                                         | 21.3 | 17.3 | 11.9 | 8.62 | -3.25pts |
| NPL Coverage                                               | 221  | 243  | 285  | 326  | 41.1pts  |
| Loan at Risk Coverage                                      | 31.8 | 38.6 | 46.4 | 45.3 | -1.13pts |