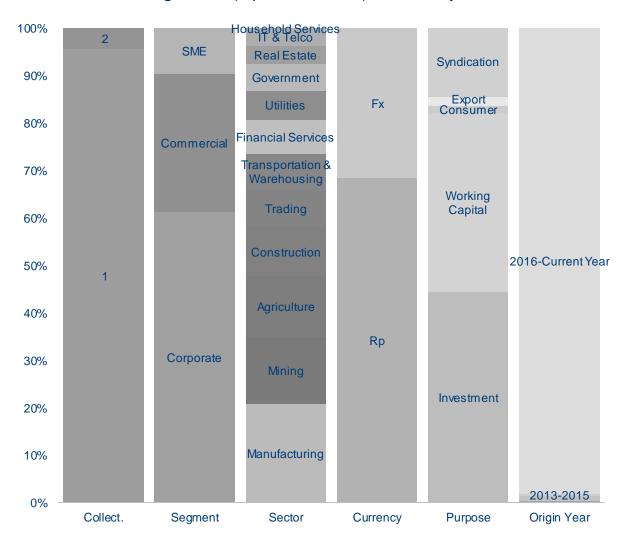

# Wholesale Loan: Analysis by Industry

Industries Contributing to Wholesale (Corporate & Commercial Segments) Loan Growth in Dec-23

### **Quarter-on-Quarter**