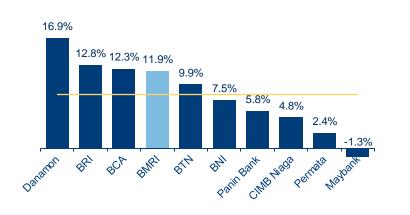

still in COVID-19 restructured book
- 99.8% were Rupiah loans



### 4Q23 Loan Detail: Consumer Loan

Loan Profile: Consumer Loan (Rp 113,411 Bn) Bank Only



Rp 113,411 Bn in loans were in the Consumer portfolio in 4Q 2023. Of this Consumer Loans in 4Q 2023:

- 98.0% were Performing Loans, with 5.9% in Category 2
- Rp 2,311 Bn (2.0% of Consumer Loans) were in NPL
- 2.5% in Consumer were still in COVID-19 restructured book
- 49.4% were Mortgage and 33.5% were Auto loan
- 100% were Rupiah loans





### Measure of Scale and Returns Relative to Peers – Bank Only as of September 2023







#### NPL Ratio (Gross)



#### **Return on Assets**



Average

**Return on Equity** 







### Measure of Scale and Returns Relative to Peers – Bank Only as of September 2023





### Loan Growth (YoY)



#### **CASA Ratio**



#### **Cost to Income Ratio**



#### # Branches



#### #ATMs







### Awards and Appreciations























### Notes





### Notes





### Notes





## **Equity Research Contact Details**

| COMPANY NAME                  | ANALYST                  | E-MAIL                                |
|-------------------------------|--------------------------|---------------------------------------|
| BAHANA SECURITIES             | Yusuf Ade                | yusuf.ade@bahana.co.id                |
| BANK OF AMERICA-MERRILL LYNCH | Anand Swaminathan        | anand.swaminathan@bofa.com            |
| BCA SEKURITAS                 | Johanes Prasetia         | johanes.prasetia@bcasekuritas.co.id   |
| BNI SEKURITAS                 | Yulinda Hartanto         | Yu