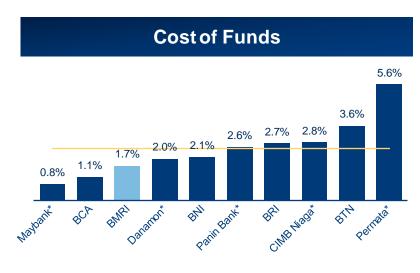

# **Net Interest Margin Trend Analysis**

### QTD NIM, Loan Yield and Cost of Funds (a) (Bank-Only)

(a) Cost of total interest-bearing liabilities (i.e. bonds, deposits, and other interest-bearing liabilities) (b) Without one time reversal, QTD Yield of Loan and NIM would have been 7.82% and 5.05%, respectively Note: Figure above use average daily balance approach