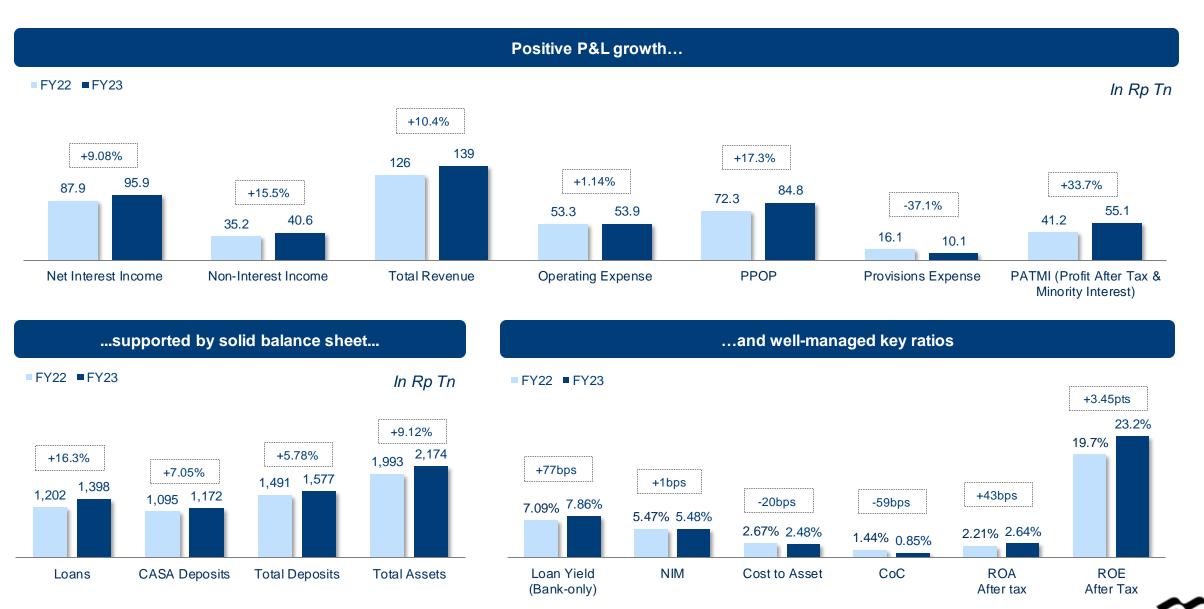

# Solid Consolidated Performance Across Earnings Drivers In FY 2023

# Solid PPOP and Net Profit Growth

Consolidated

|                                              |          |          |          |        |        |          | •        | Unsundated |
|----------------------------------------------|----------|----------|----------|--------|--------|----------|----------|------------|
| P&L Summary (Rp Bn)                          | 4Q22     | 3Q23     | 4Q23     | QoQ    | YoY    | FY22     | FY23     | YoY        |
| Interest Income                              | 31,123   | 33,817   | 34,537   | 2.13%  | 11.0%  | 112,382  | 132,545  | 17.9%      |
| Interest Expense                             | (7,205)  | (9,261)  | (10,513) | 13.5%  | 45.9%  | (24,479) | (36,658) | 49.8%      |
| Net Interest Income                          | 23,918   | 24,556   | 24,024   | -2.17% | 0.44%  | 87,903   | 95,887   | 9.08%      |
| Net Premium Income                           | 469      | 641      | 536      | -16.4% | 14.3%  | 2,468    | 2,123    | -14.0%     |
| Total NII & Premium Income                   | 24,387   | 25,197   | 24,560   | -2.53% | 0.71%  | 90,371   | 98,010   | 8.45%      |
| Non-Interest Income                          | 10,500   | 8,997    | 13,291   | 47.7%  | 26.6%  | 35,180   | 40,648   | 15.5%      |
| Total Operating Income                       | 34,887   | 34,194   | 37,851   | 10.7%  | 8.50%  | 125,551  | 138,658  | 10.4%      |
| Total Operating Expenses:                    | (16,610) | (13,898) | (15,415) | 10.9%  | -7.19% | (53,260) | (53,867) | 1.14%      |
| Personnel Expenses                           | (6,987)  | (5,989)  | (6,683)  | 11.6%  | -4.35% | (24,642) | (24,423) | -0.89%     |
| G&A Expenses                                 | (7,587)  | (6,194)  | (6,995)  | 12.9%  | -7.80% | (22,102) | (22,733) | 2.85%      |
| Other Expenses                               | (2,036)  | (1,715)  | (1,737)  | 1.28%  | -14.7% | (6,516)  | (6,711)  | 3.00%      |
| Pre-Provision Operating Profit (PPOP)        | 18,277   | 20,296   | 22,436   | 10.5%  | 22.8%  | 72,292   | 84,791   | 17.3%      |
| Provision Expenses                           | (4,280)  | (1,512)  | (996)    | -34.1% | -76.7% | (16,123) | (10,149) | -37.1%     |
| Profit from Operations                       | 13,997   | 18,784   | 21,440   | 14.1%  | 53.2%  | 56,169   | 74,642   | 32.9%      |
| Non-Operating Income                         | 188      | (11)     | 33       | N/A    | -82.4% | 210      | 43       | -79.5%     |
| Net Income Before Tax                        | 14,185   | 18,773   | 21,473   | 14.4%  | 51.4%  | 56,379   | 74,685   | 32.5%      |
| Profit After Tax & Minority Interest (PATMI) | 10,518   | 13,832   | 15,996   | 15.6%  | 52.1%  | 41,172   | 55,060   | 33.7%      |

### Consolidated

| Balance Sheet (Rp Bn)                    | Dec-22    | Sep-23    | Dec-23    | QoQ    | YoY    |
|------------------------------------------|-----------|-----------|-----------|--------|--------|
| Cash and Placement with BI & Other Banks | 277,696   | 193,241   | 245,531   | 27.1%  | -11.6% |
| Receivables (Acceptances & Others)       | 45,575    | 39,994    | 40,838    | 2.11%  | -10.4% |
| Gov't Bonds & Marketable Securities      | 423,718   | 399,990   | 426,422   | 6.61%  | 0.64%  |
| Loans                                    | 1,202,230 | 1,315,923 | 1,398,071 | 6.24%  | 16.3%  |
| Loan Provisions                          | (65,362)  | (58,374)  | (53,882)  | -7.70% | -17.6% |
| Other Provisions                         | (3,485)   | (4,182)   | (3,280)   | -21.6% | -5.87% |
| Fixed & Other Assets                     | 112,173   | 120,349   | 120,519   | 0.14%  | 7.44%  |
| Total Assets                             | 1,992,545 | 2,006,939 | 2,174,219 | 8.34%  | 9.12%  |
| CASA:                                    | 1,094,554 | 1,070,317 | 1,171,705 | 9.47%  | 7.05%  |
| Current Account                          | 541,801   | 506,233   | 584,713   | 15.5%  | 7.92%  |
| Savings Account                          | 552,752   | 564,084   | 586,992   | 4.06%  | 6.19%  |
| Time Deposits                            | 396,291   | 381,391   | 405,245   | 6.25%  | 2.26%  |
| Third Party Funds                        | 1,490,845 | 1,451,708 | 1,576,950 | 8.63%  | 5.78%  |
| Wholesale Funding                        | 161,136   | 191,981   | 215,767   | 12.4%  | 33.9%  |
| Other Liabilities                        | 88,319    | 94,646    | 94,008    | -0.67% | 6.44%  |
| Total Liabilities                        | 1,740,299 | 1,738,335 | 1,886,724 | 8.54%  | 8.41%  |
| Equity excl. Minority Interest           | 229,679   | 243,310   | 260,853   | 7.21%  | 13.6%  |
| Minority Interest                        | 22,567    | 25,294    | 26,642    | 5.33%  | 18.1%  |
| Total Liabilities & Equity               | 1,992,545 | 2,006,939 | 2,174,219 | 8.34%  | 9.12%  |

# Respectable Financial Metrics

| Consolidated Financial Snapshot | 2018 | 2019 | 2020 | 2021  | 2022  | 2023  | YoY      | CAGR/<br>Change '18-'23 |
|---------------------------------|------|------|------|-------|-------|-------|----------|-------------------------|
| PATMI (Rp Tn) <sup>a)</sup>     | 25.0 | 27.5 | 16.7 | 28.0  | 41.2  | 55.1  | 33.7%    | 17.1%                   |
| ROE – after tax (%) b)          | 14.7 | 14.3 | 9.41 | 14.6  | 19.7  | 23.2  | 3.45pts  | 8.47pts                 |
| ROA – after tax (%)             | 2.15 | 2.18 | 1.17 | 1.72  | 2.21  | 2.64  | 43bps    | 49bps                   |
| Dividend Payout Ratio (%)       | 45.0 | 60.0 | 60.0 | 60.0  | 60.0  | -     | -        | -                       |
| Loan (Rp Tn)                    | 820  | 907  | 965  | 1,050 | 1,202 | 1,398 | 16.3%    | 11.3%                   |
| Provision Expense (RpTn)        | 14.2 | 12.1 | 24.9 | 19.5  | 16.1  | 10.1  | -37.1%   | -6.48%                  |
| NIM (%)                         | 5.74 | 5.56 | 5.11 | 5.09  | 5.47  | 5.48  | 1bps     | -26bps                  |
| CoC (%)                         | 1.87 | 1.40 | 2.47 | 2.05  | 1.44  | 0.85  | -59bps   | -1.02pts                |
| NPL (%)                         | 2.75 | 2.33 | 3.10 | 2.72  | 1.92  | 1.19  | -73bps   | -1.56pts                |
| NPL Coverage (%)                | 143  | 144  | 221  | 243   | 285   | 326   | 41.1pts  | 183pts                  |
| LaR (%) (c)                     | 9.45 | 9.11 | 21.3 | 17.3  | 11.9  | 8.62  | -3.25pts | -83bps                  |
| LaR Coverage (%) (d)            | 42.0 | 36.8 | 31.8 | 38.6  | 46.4  | 45.3  | -1.13pts | 3.31pts                 |
| Tier-1 Capital (%)              | 19.3 | 19.8 | 18.4 | 18.4  | 18.0  | 20.8  | 2.77pts  | 1.50pts                 |
| Total CAR (%)                   | 20.5 | 20.9 | 19.6 | 19.6  | 19.7  | 22.0  | 2.34pts  | 1.53pts                 |