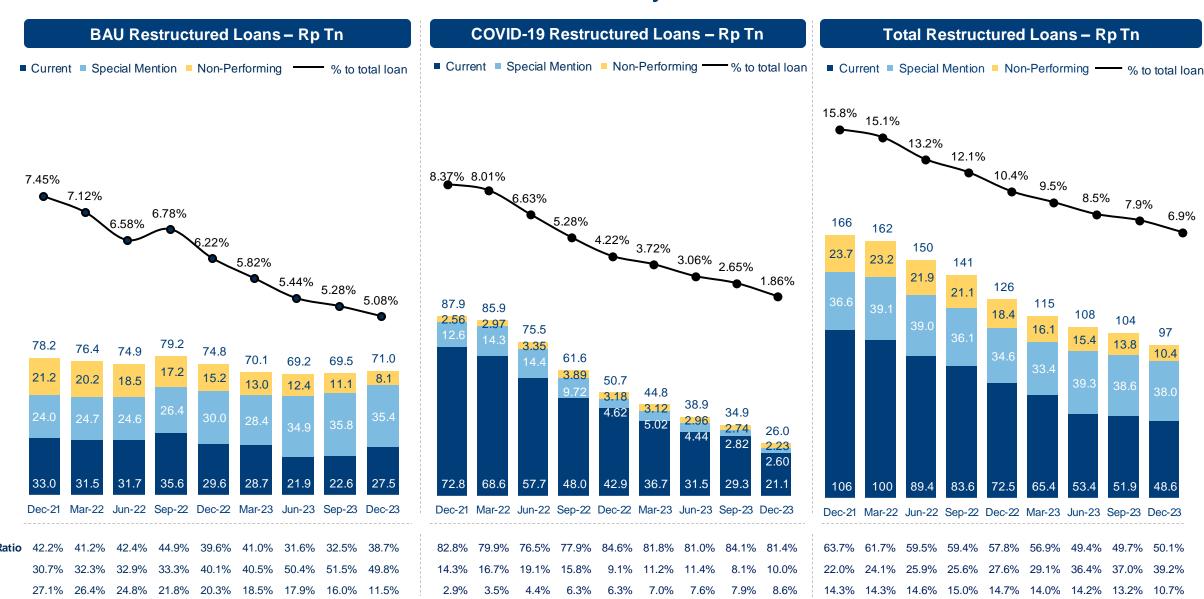

### Loans at Risk Returned to Pre-COVID Level with Ample Coverage

# Loans At Risk Continued To Improve; Ample Coverage Level