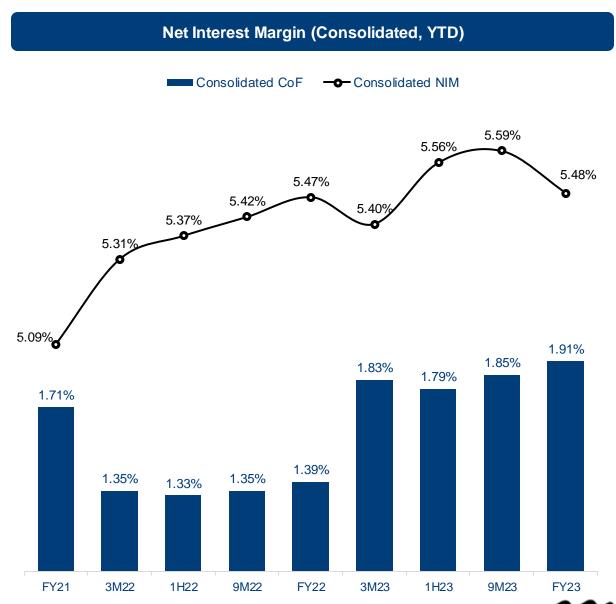

# **Net Interest Margin Trend Analysis**

### QTD NIM, Loan Yield and Cost of Funds (a) (Bank-Only)

(a) Cost of total interest-bearing liabilities (i.e. bonds, deposits, and other interest-bearing liabilities) (b) Without one time reversal, QTD Yield of Loan and NIM would have been 7.82% and 5.05%, respectively Note: Figure above use average daily balance approach

### NIM Analysis (d) - Bank-only, Subsidiaries and Consolidated (%)

(d) Without one time reversal, FY23 Consolidated and Bank-only NIMwould have been 5.50% and 5.27% respectively