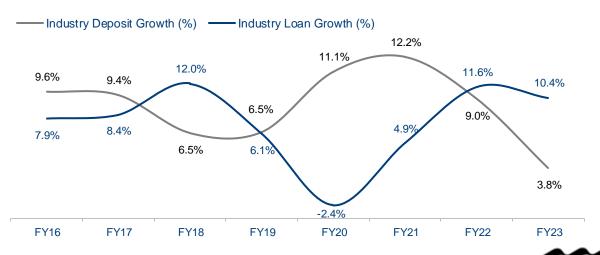

# Macroeconomic Highlights & Forecasts

### **Industry Loan and Deposit Growth (%)**