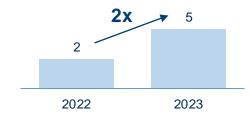

# Livin' Acquiring High Quality Users Through Continuous Innovation

### Saving Account Growth YoY: BMRI vs. Industry BMRI Saving Account YoY Growth (Bank-Only) Industry Saving Account YoY Growth (Exclude BMRI Bank-Only) 15.9% 15.4% 14.0% 12.5% 13.8% 8.44% 11.8% 11.7% 6.03% 9.29% 6.60% 1.66% 3.61% 2.37%