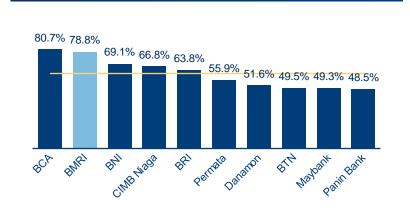

uctured book
- 99.8% were Rupiah loans



### 4Q23 Loan Detail: Consumer Loan

Loan Profile: Consumer Loan (Rp 113,411 Bn) Bank Only



Rp 113,411 Bn in loans were in the Consumer portfolio in 4Q 2023. Of this Consumer Loans in 4Q 2023:

- 98.0% were Performing Loans, with 5.9% in Category 2
- Rp 2,311 Bn (2.0% of Consumer Loans) were in NPL
- 2.5% in Consumer were still in COVID-19 restructured book
- 49.4% were Mortgage and 33.5% were Auto loan
- 100% were Rupiah loans





### Measure of Scale and Returns Relative to Peers – Bank Only as of September 2023







#### NPL Ratio (Gross)



#### **Return on Assets**



Average

**Return on Equity** 







### Measure of Scale and Returns Relative to Peers – Bank Only as of September 2023





### Loan Growth (YoY)



#### **CASA Ratio**



#### **Cost to Income Ratio**



#### # Branches



#### #ATMs







### Awards and Appreciations























### Notes





### Notes





### Notes





## **Equity Research Contact Details**

| COMPANY NAME                  | ANALYST                  | E-MAIL                                |
|-------------------------------|--------------------------|---------------------------------------|
| BAHANA SECURITIES             | Yusuf Ade                | yusuf.ade@bahana.co.id                |
| BANK OF AMERICA-MERRILL LYNCH | Anand Swaminathan        | anand.swaminathan@bofa.com            |
| BCA SEKURITAS                 | Johanes Prasetia         | johanes.prasetia@bcasekuritas.co.id   |
| BNI SEKURITAS                 | Yulinda Hartanto         | Yulinda.Hartanto@bnisekur