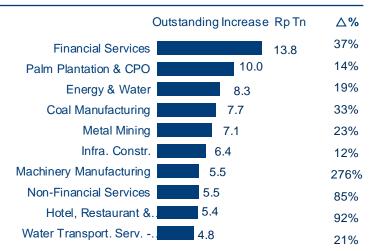

# Wholesale Loan: Analysis by Industry

Industries Contributing to Wholesale (Corporate & Commercial Segments) Loan Growth in Dec-23

### **Quarter-on-Quarter**