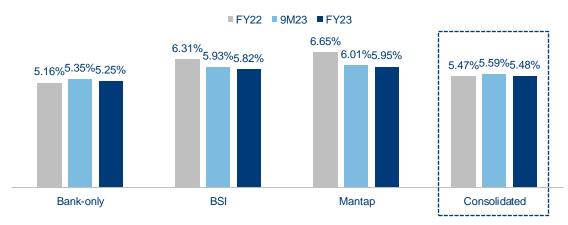

# Consistent Improvement in Profitability

Consolidated

| Key Ratios (%)                                             | FY20 | FY21 | FY22 | FY23 | YoY      |
|------------------------------------------------------------|------|------|------|------|----------|
| PROFITABILITY                                              |      |      |      |      |          |
| NIM                                                        | 5.11 | 5.09 | 5.47 | 5.48 | 1bps     |
| Cost to Income Ratio                                       | 47.6 | 45.9 | 42.4 | 38.8 | -3.57pts |
| Cost to Asset Ratio (annualized)                           | 2.89 | 2.85 | 2.67 | 2.48 | -20bps   |
| Non-Interest Income to Asset Ratio                         | 2.07 | 1.98 | 1.89 | 1.95 | 6bps     |
| Cost of Credit                                             | 2.47 | 2.05 | 1.44 | 0.85 | -59bps   |
| RoA – after tax                                            | 1.17 | 1.72 | 2.21 | 2.64 | 43bps    |
| RoRWA – after tax                                          | 1.74 | 2.73 | 3.63 | 4.50 | 86bps    |
| RoE – after tax <sup>a)</sup>                              | 9.41 | 14.6 | 19.7 | 23.2 | 3.45pts  |
| FUNDING, LIQUIDITY & CAPITAL                               |      |      |      |      |          |
| CASA Ratio                                                 | 65.6 | 69.7 | 73.4 | 74.3 | 88bps    |
| Loan to Deposit Ratio (LDR) – Bank Entity b)               | 81.0 | 78.4 | 78.0 | 85.8 | 7.83pts  |
| Loan to Funding Ratio (LFR)                                | 76.7 | 74.1 | 72.8 | 78.0 | 5.21pts  |
| Deposit to Interest Bearing Liabilities Ratio              | 91.1 | 91.1 | 90.2 | 88.0 | -2.28pts |
| Tier-1 Capital                                             | 18.4 | 18.4 | 18.0 | 20.8 | 2.77pts  |
| CAR                                                        | 19.6 | 19.6 | 19.7 | 22.0 | 2.34pts  |
| ASSET QUALITY                                              |      |      |      |      |          |
| NPL Ratio                                                  | 3.10 | 2.72 | 1.92 | 1.19 | -73bps   |
| Special Mention Loan Ratio                                 | 4.39 | 4.31 | 3.76 | 3.89 | 13bps    |
| Coll. 1 Restructured Loan Ratio – incl. Covid Restructured | 13.8 | 10.3 | 6.19 | 3.54 | -2.65pts |
| Loan at Risk Ratio                                         | 21.3 | 17.3 | 11.9 | 8.62 | -3.25pts |
| NPL Coverage                                               | 221  | 243  | 285  | 326  | 41.1pts  |
| Loan at Risk Coverage                                      | 31.8 | 38.6 | 46.4 | 45.3 | -1.13pts |