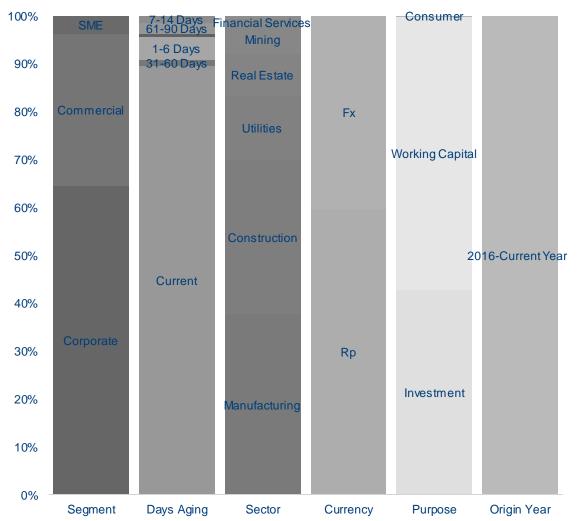

# Top 10 Industries Contributing to Corporate Loan Growth in Dec-23

### Quarter-on-Quarter