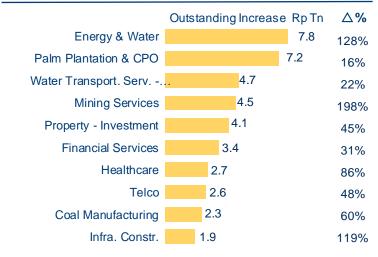

# Wholesale Loan: Analysis by Industry

Industries Contributing to Wholesale (Corporate & Commercial Segments) Loan Growth in Dec-23

### **Quarter-on-Quarter**

### **Quarter-on-Quarter**

- All figures are using Bank-Only Ioan
- 2. Exclude loan to Gov. of Indonesia