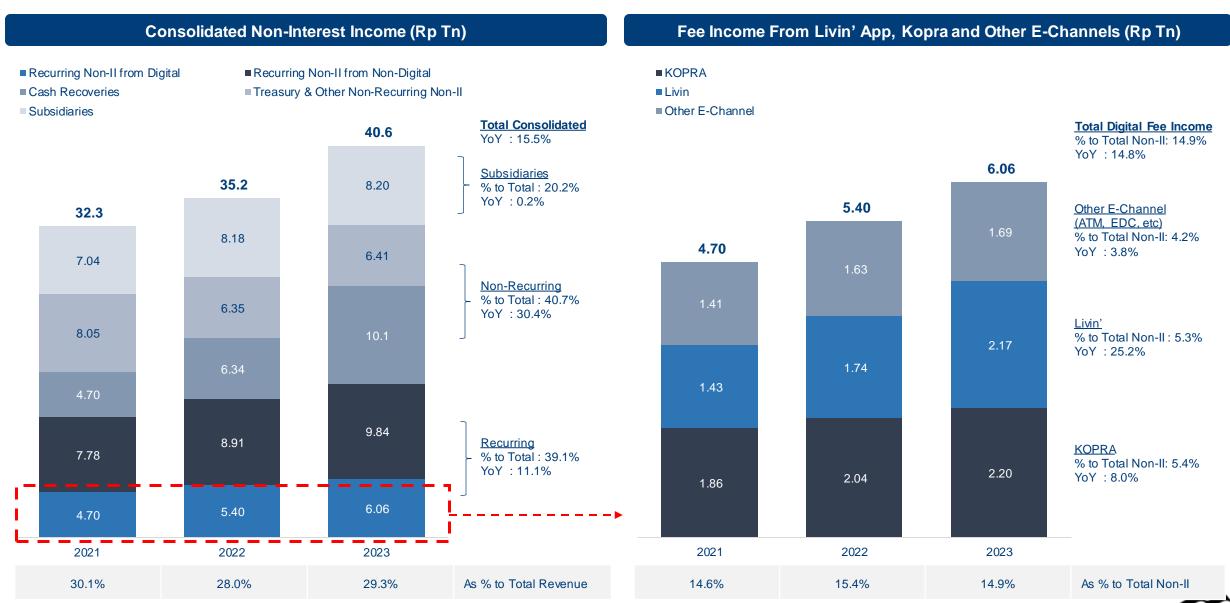

# Non-Interest Income Trend Analysis

### Non-Interest income

- · Both non-recurring and recurring items contributed nicely
- · Recoveries helped growth in non-recurring income...
- · ...coupled with growth in fees from Digital channels e.g. Livin', Kopra