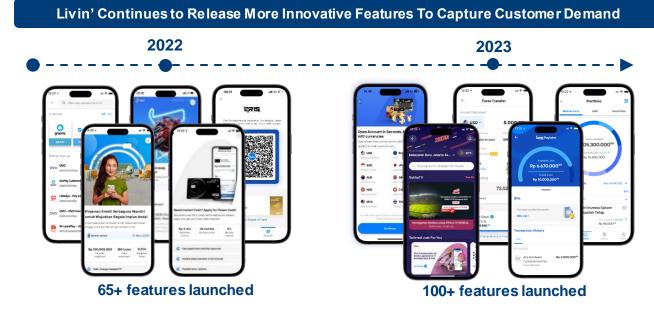

Strategy

### Retail Loan Book: Value Chain vs. Non-Value Chain (Rp Tn)



### **Maintaining Dominance in Wholesale Business**

### Wholesale Loan Growth Amongst Big 4 Banks





# NIM Within Guidance; Cost Of Funds & Special Rates Remained Elevated







# Non-Interest Income Trend Analysis





# Cost-to-Income Ratio Continued to Improve Over The Years on Higher Productivity



in '000 Account

Opening Per Day

24.6

4Q23

in Rp Bn per employee

2.66

2023

in Rp Bn per Branch

753

# Livin' Acquiring High Quality Users Through Continuous Innovation



### Saving Account Growth YoY: BMRI vs. Industry BMRI Saving Account YoY Growth (Bank-Only) Industry Saving Account YoY Growth (Exclude BMRI Bank-Only) 15.9% 15.4% 14.0% 12.5% 13.8% 8.44% 11.8% 11.7% 6.03% 9.29% 6.60% 1.66% 3.61% 2.37%







# Loans At Risk Continued To Improve; Ample Coverage Level



# 





# Bank Mandiri Consolidated 2024 Guidance

**Loan Growth Drivers:** 

SME and Consumer

### BMRI Aspiration for Loan Growth, Net Interest Margin, and Credit Cost in 2024





# Financial & Operation

# Optimized Balance Sheet

### Consolidated

| Balance Sheet (Rp Bn)                    | Dec-22    | Sep-23    | Dec-23    | QoQ    | YoY    |
|------------------------------------------|-----------|-----------|-----------|--------|--------|
| Cash and Placement with BI & Other Banks | 277,696   | 193,241   | 245,531   | 27.1%  | -11.6% |
| Receivables (Acceptances & Others)       | 45,575    | 39,994    | 40,838    | 2.11%  | -10.4% |
| Gov't Bonds & Marketable Securities      | 423,718   | 399,990   | 426,422   | 6.