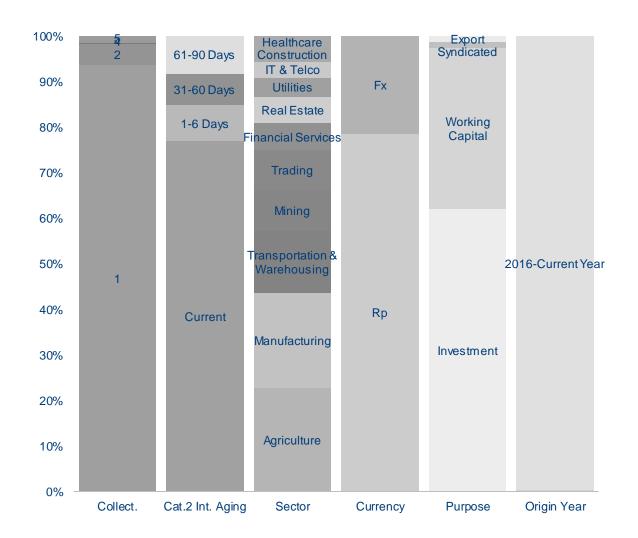

# Consistent Improvement in Profitability

Consolidated

| Key Ratios (%)                                             | FY20 | FY21 | FY22 | FY23 | YoY      |
|------------------------------------------------------------|------|------|------|------|----------|
| PROFITABILITY                                              |      |      |      |      |          |
| NIM                                                        | 5.11 | 5.09 | 5.47 | 5.48 | 1bps     |
| Cost to Income Ratio                                       | 47.6 | 45.9 | 42.4 | 38.8 | -3.57pts |
| Cost to Asset Ratio (annualized)                           | 2.89 | 2.85 | 2.67 | 2.48 | -20bps   |
| Non-Interest Income to Asset Ratio                         | 2.07 | 1.98 | 1.89 | 1.95 | 6bps     |
| Cost of Credit                                             | 2.47 | 2.05 | 1.44 | 0.85 | -59bps   |
| RoA – after tax                                            | 1.17 | 1.72 | 2.21 | 2.64 | 43bps    |
| RoRWA – after tax                                          | 1.74 | 2.73 | 3.63 | 4.50 | 86bps    |
| RoE – after tax <sup>a)</sup>                              | 9.41 | 14.6 | 19.7 | 23.2 | 3.45pts  |
| FUNDING, LIQUIDITY & CAPITAL                               |      |      |      |      |          |
| CASA Ratio                                                 | 65.6 | 69.7 | 73.4 | 74.3 | 88bps    |
| Loan to Deposit Ratio (LDR) – Bank Entity b)               | 81.0 | 78.4 | 78.0 | 85.8 | 7.83pts  |
| Loan to Funding Ratio (LFR)                                | 76.7 | 74.1 | 72.8 | 78.0 | 5.21pts  |
| Deposit to Interest Bearing Liabilities Ratio              | 91.1 | 91.1 | 90.2 | 88.0 | -2.28pts |
| Tier-1 Capital                                             | 18.4 | 18.4 | 18.0 | 20.8 | 2.77pts  |
| CAR                                                        | 19.6 | 19.6 | 19.7 | 22.0 | 2.34pts  |
| ASSET QUALITY                                              |      |      |      |      |          |
| NPL Ratio                                                  | 3.10 | 2.72 | 1.92 | 1.19 | -73bps   |
| Special Mention Loan Ratio                                 | 4.39 | 4.31 | 3.76 | 3.89 | 13bps    |
| Coll. 1 Restructured Loan Ratio – incl. Covid Restructured | 13.8 | 10.3 | 6.19 | 3.54 | -2.65pts |
| Loan at Risk Ratio                                         | 21.3 | 17.3 | 11.9 | 8.62 | -3.25pts |
| NPL Coverage                                               | 221  | 243  | 285  | 326  | 41.1pts  |
| Loan at Risk Coverage                                      | 31.8 | 38.6 | 46.4 | 45.3 | -1.13pts |