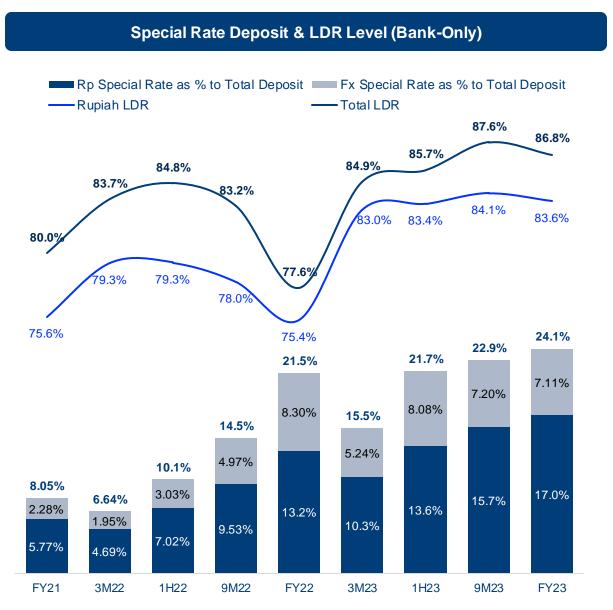

### **Cost of Fund**

- Seasonally strong loan growth in 4Q and high LDR environment pressured CoF during the quarter.
- Special rate deposits pricing and size remained elevated in 4Q23

# Liquidity Remained Ample In 4Q23

### Loan-Deposit Ratio (LDR) & Macroprudential Intermediation Ratio (MIR)

Optimizing Asset and Liability Management (Bank-Only)