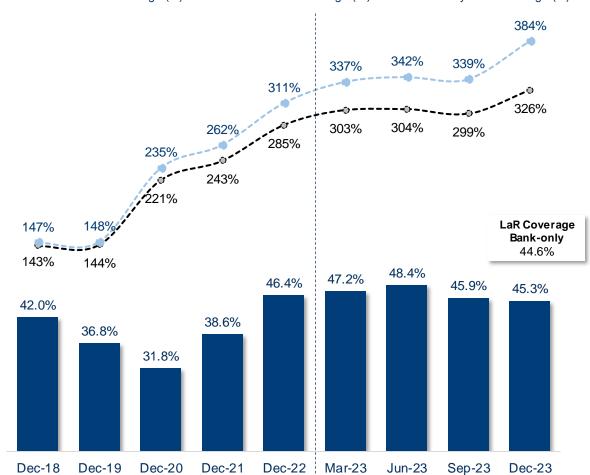

# Loans At Risk Continued To Improve; Ample Coverage Level

a) Profit After Tax and Minority Interest

b) ROE= PATMI/ YTD average monthly equity excluding minority interest

c) Since 2020 LaR are include Covid Restructured. LaR excluding Covid Restructured Ratio are 10.0%, 10.3%, 8.14%, and 7.11% in 2020-2023 d) Since 2020 LaR Coverage are include Covid Restructured. LaR Coverage excluding Covid Restructured are at 67.7%, 64.3%, 66.5%, and 52.4% in 2020-2023