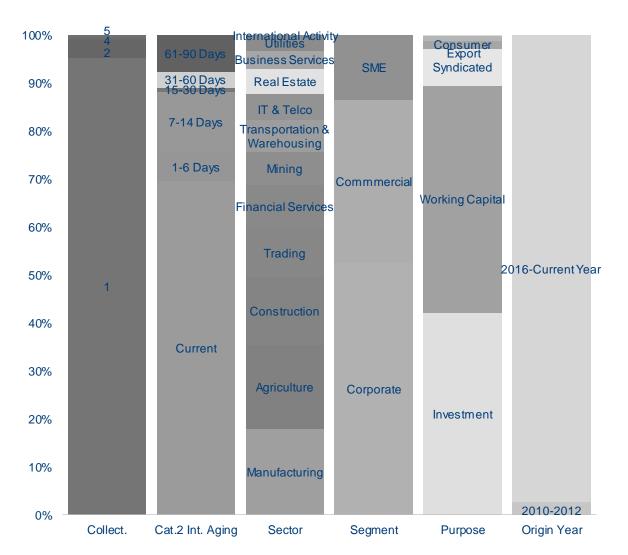

# Consistent Improvement in Profitability

Consolidated

| Key Ratios (%)                                             | FY20 | FY21 | FY22 | FY23 | YoY      |
|------------------------------------------------------------|------|------|------|------|----------|
| PROFITABILITY                                              |      |      |      |      |          |
| NIM                                                        | 5.11 | 5.09 | 5.47 | 5.48 | 1bps     |
| Cost to Income Ratio                                       | 47.6 | 45.9 | 42.4 | 38.8 | -3.57pts |
| Cost to Asset Ratio (annualized)                           | 2.89 | 2.85 | 2.67 | 2.48 | -20bps   |
| Non-Interest Income to Asset Ratio                         | 2.07 | 1.98 | 1.89 | 1.95 | 6bps     |
| Cost of Credit                                             | 2.47 | 2.05 | 1.44 | 0.85 | -59bps   |
| RoA – after tax                                            | 1.17 | 1.72 | 2.21 | 2.64 | 43bps    |
| RoRWA – after tax                                          | 1.74 | 2.73 | 3.63 | 4.50 | 86bps    |
| RoE – after tax <sup>a)</sup>                              | 9.41 | 14.6 | 19.7 | 23.2 | 3.45pts  |
| FUNDING, LIQUIDITY & CAPITAL                               |      |      |      |      |          |
| CASA Ratio                                                 | 65.6 | 69.7 | 73.4 | 74.3 | 88bps    |
| Loan to Deposit Ratio (LDR) – Bank Entity b)               | 81.0 | 78.4 | 78.0 | 85.8 | 7.83pts  |
| Loan to Funding Ratio (LFR)                                | 76.7 | 74.1 | 72.8 | 78.0 | 5.21pts  |
| Deposit to Interest Bearing Liabilities Ratio              | 91.1 | 91.1 | 90.2 | 88.0 | -2.28pts |
| Tier-1 Capital                                             | 18.4 | 18.4 | 18.0 | 20.8 | 2.77pts  |
| CAR                                                        | 19.6 | 19.6 | 19.7 | 22.0 | 2.34pts  |
| ASSET QUALITY                                              |      |      |      |      |          |
| NPL Ratio                                                  | 3.10 | 2.72 | 1.92 | 1.19 | -73bps   |
| Special Mention Loan Ratio                                 | 4.39 | 4.31 | 3.76 | 3.89 | 13bps    |
| Coll. 1 Restructured Loan Ratio – incl. Covid Restructured | 13.8 | 10.3 | 6.19 | 3.54 | -2.65pts |
| Loan at Risk Ratio                                         | 21.3 | 17.3 | 11.9 | 8.62 | -3.25pts |
| NPL Coverage                                               | 221  | 243  | 285  | 326  | 41.1pts  |
| Loan at Risk Coverage                                      | 31.8 | 38.6 | 46.4 | 45.3 | -1.13pts |