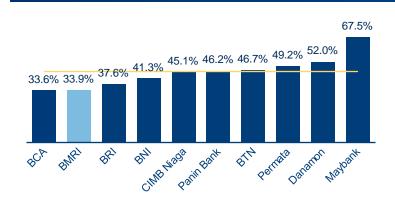

loans



### 4Q23 Loan Detail: Consumer Loan

Loan Profile: Consumer Loan (Rp 113,411 Bn) Bank Only



Rp 113,411 Bn in loans were in the Consumer portfolio in 4Q 2023. Of this Consumer Loans in 4Q 2023:

- 98.0% were Performing Loans, with 5.9% in Category 2
- Rp 2,311 Bn (2.0% of Consumer Loans) were in NPL
- 2.5% in Consumer were still in COVID-19 restructured book
- 49.4% were Mortgage and 33.5% were Auto loan
- 100% were Rupiah loans





### Measure of Scale and Returns Relative to Peers – Bank Only as of September 2023







#### NPL Ratio (Gross)



#### **Return on Assets**



Average

**Return on Equity** 







### Measure of Scale and Returns Relative to Peers – Bank Only as of September 2023





### Loan Growth (YoY)



#### **CASA Ratio**



#### **Cost to Income Ratio**



#### # Branches



#### #ATMs







### Awards and Appreciations























### Notes





### Notes





### Notes





## **Equity Research Contact Details**

| COMPANY NAME                  | ANALYST                  | E-MAIL                                |
|-------------------------------|--------------------------|---------------------------------------|
| BAHANA SECURITIES             | Yusuf Ade                | yusuf.ade@bahana.co.id                |
| BANK OF AMERICA-MERRILL LYNCH | Anand Swaminathan        | anand.swaminathan@bofa.com            |
| BCA SEKURITAS                 | Johanes Prasetia         | johanes.prasetia@bcasekuritas.co.id   |
| BNI SEKURITAS                 | Yulinda Hartanto         | Yulinda.Hartanto@bnisekuritas.co.id   |
| CITI INVESTMENT