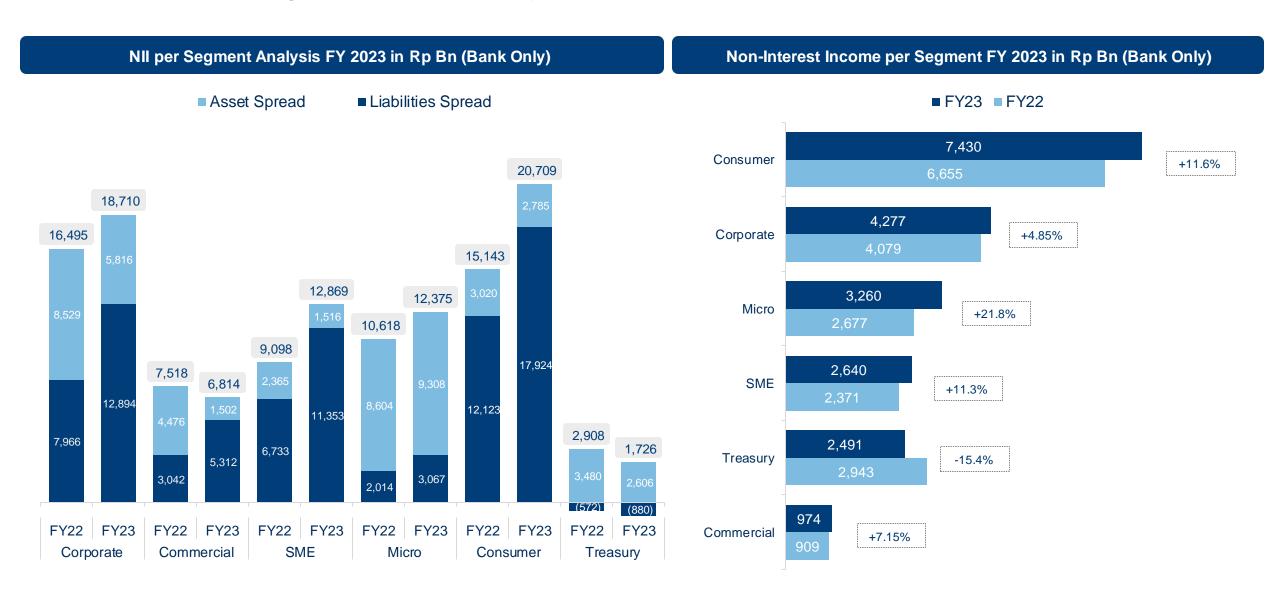

# Balanced Earnings Contribution By Business Units

# **Net Interest Margin Trend Analysis**