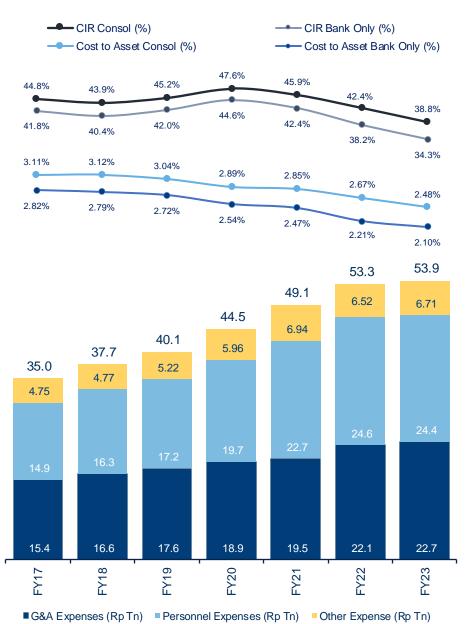

# Cost-to-Income Ratio Continued to Improve Over The Years on Higher Productivity

in '000 Account

Opening Per Day

24.6

4Q23

in Rp Bn per employee

2.66

2023

# Consistent Improvement in Profitability

Consolidated

| Key Ratios (%)                                             | FY20 | FY21 | FY22 | FY23 | YoY      |
|------------------------------------------------------------|------|------|------|------|----------|
| PROFITABILITY                                              |      |      |      |      |          |
| NIM                                                        | 5.11 | 5.09 | 5.47 | 5.48 | 1bps     |
| Cost to Income Ratio                                       | 47.6 | 45.9 | 42.4 | 38.8 | -3.57pts |
| Cost to Asset Ratio (annualized)                           | 2.89 | 2.85 | 2.67 | 2.48 | -20bps   |
| Non-Interest Income to Asset Ratio                         | 2.07 | 1.98 | 1.89 | 1.95 | 6bps     |
| Cost of Credit                                             | 2.47 | 2.05 | 1.44 | 0.85 | -59bps   |
| RoA – after tax                                            | 1.17 | 1.72 | 2.21 | 2.64 | 43bps    |
| RoRWA – after tax                                          | 1.74 | 2.73 | 3.63 | 4.50 | 86bps    |
| RoE – after tax <sup>a)</sup>                              | 9.41 | 14.6 | 19.7 | 23.2 | 3.45pts  |
| FUNDING, LIQUIDITY & CAPITAL                               |      |      |      |      |          |
| CASA Ratio                                                 | 65.6 | 69.7 | 73.4 | 74.3 | 88bps    |
| Loan to Deposit Ratio (LDR) – Bank Entity b)               | 81.0 | 78.4 | 78.0 | 85.8 | 7.83pts  |
| Loan to Funding Ratio (LFR)                                | 76.7 | 74.1 | 72.8 | 78.0 | 5.21pts  |
| Deposit to Interest Bearing Liabilities Ratio              | 91.1 | 91.1 | 90.2 | 88.0 | -2.28pts |
| Tier-1 Capital                                             | 18.4 | 18.4 | 18.0 | 20.8 | 2.77pts  |
| CAR                                                        | 19.6 | 19.6 | 19.7 | 22.0 | 2.34pts  |
| ASSET QUALITY                                              |      |      |      |      |          |
| NPL Ratio                                                  | 3.10 | 2.72 | 1.92 | 1.19 | -73bps   |
| Special Mention Loan Ratio                                 | 4.39 | 4.31 | 3.76 | 3.89 | 13bps    |
| Coll. 1 Restructured Loan Ratio – incl. Covid Restructured | 13.8 | 10.3 | 6.19 | 3.54 | -2.65pts |
| Loan at Risk Ratio                                         | 21.3 | 17.3 | 11.9 | 8.62 | -3.25pts |
| NPL Coverage                                               | 221  | 243  | 285  | 326  | 41.1pts  |
| Loan at Risk Coverage                                      | 31.8 | 38.6 | 46.4 | 45.3 | -1.13pts |