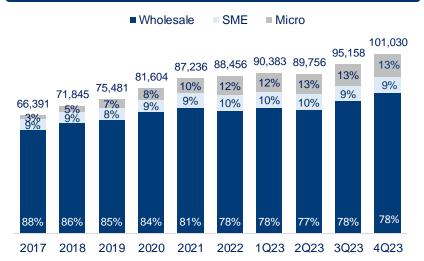

# Prudently Managing Micro & Consumer Segment

| Micro Loan Growth by Type per Dec-2023 |                         |                                               |      |            |  |  |  |  |  |
|----------------------------------------|-------------------------|-----------------------------------------------|------|------------|--|--|--|--|--|
| Loan Type                              | % to Bank-Only<br>Loans | % to Bank-Only % to Total<br>Loans Micro Loan |      | YoY<br>(%) |  |  |  |  |  |
| Normal Micro (KUM)                     | 1.89                    | 12.2                                          | 3.33 | 32.9       |  |  |  |  |  |
| Subsidised Micro (KUR)                 | 5.74                    | 37.1                                          | 2.85 | 0.42       |  |  |  |  |  |
| Payroll Loan (KSM)                     | 7.83                    | 50.7                                          | 5.01 | 14.0       |  |  |  |  |  |
| Total Micro Loan                       | 15.5                    | 100                                           | 3.99 | 10.4       |  |  |  |  |  |

| Consumer Loan Growth by Type per Dec-2023 |                         |                           |            |            |  |  |  |  |
|-------------------------------------------|-------------------------|---------------------------|------------|------------|--|--|--|--|
| Loan Type                                 | % to Bank-Only<br>Loans | % to Total<br>Cons. Loans | QoQ<br>(%) | YoY<br>(%) |  |  |  |  |
| Mortgage                                  | 5.16                    | 49.4                      | 4.82       | 11.8       |  |  |  |  |
| Credit Card                               | 1.54                    | 14.7                      | 7.91       | 18.2       |  |  |  |  |
| Auto Loan                                 | 3.50                    | 33.5                      | 0.37       | 5.05       |  |  |  |  |
| Others                                    | 0.25                    | 2.43                      | 5.68       | 14.6       |  |  |  |  |
| <b>Total Consumer</b>                     | 10.4                    | 100                       | 3.74       | 10.4       |  |  |  |  |