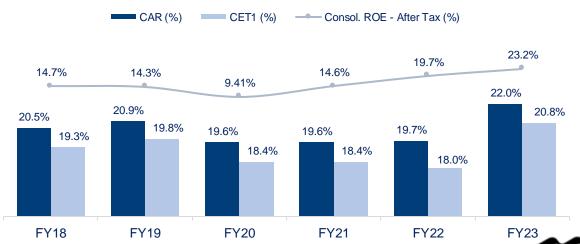

# Respectable Financial Metrics

| Consolidated Financial Snapshot | 2018 | 2019 | 2020 | 2021  | 2022  | 2023  | YoY      | CAGR/<br>Change '18-'23 |
|---------------------------------|------|------|------|-------|-------|-------|----------|-------------------------|
| PATMI (Rp Tn) <sup>a)</sup>     | 25.0 | 27.5 | 16.7 | 28.0  | 41.2  | 55.1  | 33.7%    | 17.1%                   |
| ROE – after tax (%) b)          | 14.7 | 14.3 | 9.41 | 14.6  | 19.7  | 23.2  | 3.45pts  | 8.47pts                 |
| ROA – after tax (%)             | 2.15 | 2.18 | 1.17 | 1.72  | 2.21  | 2.64  | 43bps    | 49bps                   |
| Dividend Payout Ratio (%)       | 45.0 | 60.0 | 60.0 | 60.0  | 60.0  | -     | -        | -                       |
| Loan (Rp Tn)                    | 820  | 907  | 965  | 1,050 | 1,202 | 1,398 | 16.3%    | 11.3%                   |
| Provision Expense (RpTn)        | 14.2 | 12.1 | 24.9 | 19.5  | 16.1  | 10.1  | -37.1%   | -6.48%                  |
| NIM (%)                         | 5.74 | 5.56 | 5.11 | 5.09  | 5.47  | 5.48  | 1bps     | -26bps                  |
| CoC (%)                         | 1.87 | 1.40 | 2.47 | 2.05  | 1.44  | 0.85  | -59bps   | -1.02pts                |
| NPL (%)                         | 2.75 | 2.33 | 3.10 | 2.72  | 1.92  | 1.19  | -73bps   | -1.56pts                |
| NPL Coverage (%)                | 143  | 144  | 221  | 243   | 285   | 326   | 41.1pts  | 183pts                  |
| LaR (%) (c)                     | 9.45 | 9.11 | 21.3 | 17.3  | 11.9  | 8.62  | -3.25pts | -83bps                  |
| LaR Coverage (%) (d)            | 42.0 | 36.8 | 31.8 | 38.6  | 46.4  | 45.3  | -1.13pts | 3.31pts                 |
| Tier-1 Capital (%)              | 19.3 | 19.8 | 18.4 | 18.4  | 18.0  | 20.8  | 2.77pts  | 1.50pts                 |
| Total CAR (%)                   | 20.5 | 20.9 | 19.6 | 19.6  | 19.7  | 22.0  | 2.34pts  | 1.53pts                 |

### **Enhancing ROE While Strengthening Capital Positioning**

Note: ROE = PATMI / YTD average monthly equity excluding minority interest