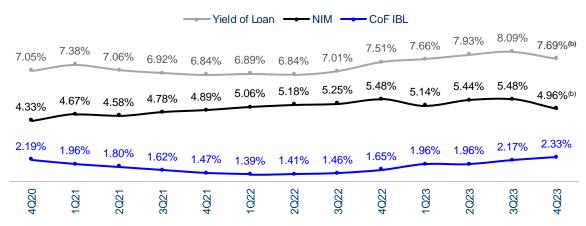

# **Net Interest Margin Trend Analysis**

### QTD NIM, Loan Yield and Cost of Funds (a) (Bank-Only)

(a) Cost of total interest-bearing liabilities (i.e. bonds, deposits, and other interest-bearing liabilities) (b) Without one time reversal, QTD Yield of Loan and NIM would have been 7.82% and 5.05%, respectively Note: Figure above use average daily balance approach