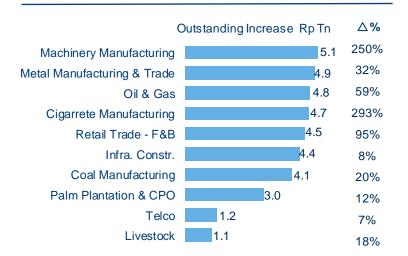

### Top 10 Industries Contributing to Commercial Loan Growth in Dec-23

### **Quarter-on-Quarter**

- All figures are using Bank-Only Ioan
- 2. Exclude loan to Gov. of Indonesia