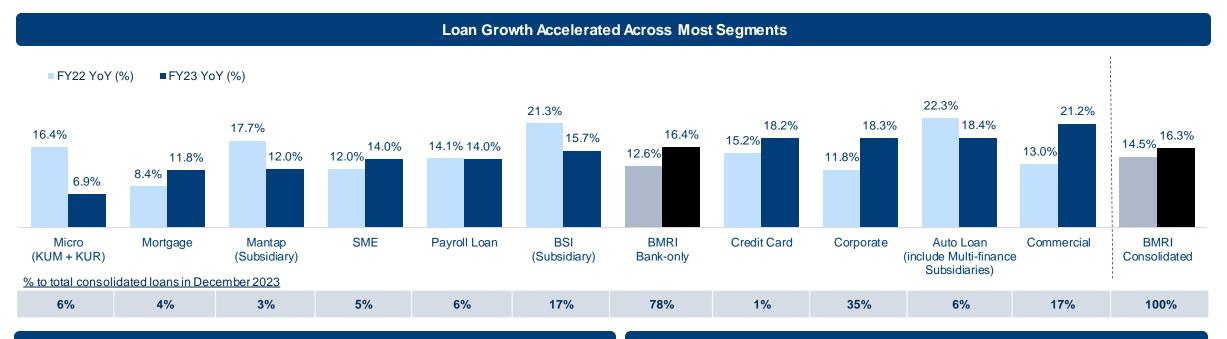

# Loan Grew Positively; Wholesale Growth Accelerated in 4Q23

### Retail Loan Growth Driven by Value Chain Strategy

### **Maintaining Dominance in Wholesale Business**

### Wholesale Loan Growth Amongst Big 4 Banks