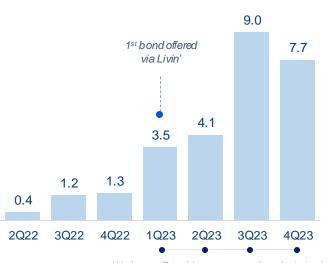

### Non-Interest income

- · Both non-recurring and recurring items contributed nicely
- · Recoveries helped growth in non-recurring income...
- · ...coupled with growth in fees from Digital channels e.g. Livin', Kopra