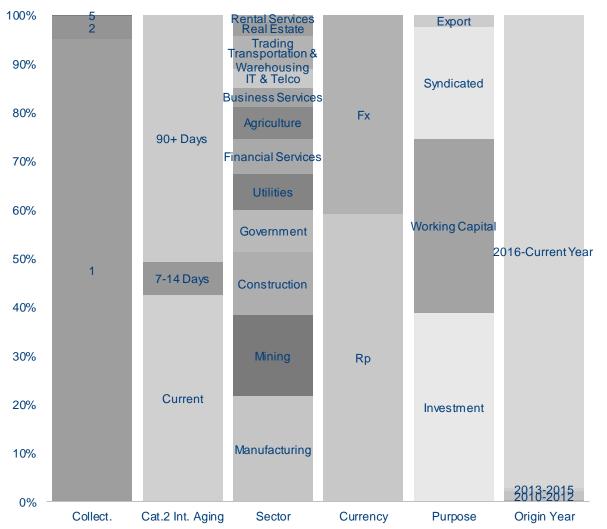

# Consistent Improvement in Profitability

Consolidated

| Key Ratios (%)                                             | FY20 | FY21 | FY22 | FY23 | YoY      |
|------------------------------------------------------------|------|------|------|------|----------|
| PROFITABILITY                                              |      |      |      |      |          |
| NIM                                                        | 5.11 | 5.09 | 5.47 | 5.48 | 1bps     |
| Cost to Income Ratio                                       | 47.6 | 45.9 | 42.4 | 38.8 | -3.57pts |
| Cost to Asset Ratio (annualized)                           | 2.89 | 2.85 | 2.67 | 2.48 | -20bps   |
| Non-Interest Income to Asset Ratio                         | 2.07 | 1.98 | 1.89 | 1.95 | 6bps     |
| Cost of Credit                                             | 2.47 | 2.05 | 1.44 | 0.85 | -59bps   |
| RoA – after tax                                            | 1.17 | 1.72 | 2.21 | 2.64 | 43bps    |
| RoRWA – after tax                                          | 1.74 | 2.73 | 3.63 | 4.50 | 86bps    |
| RoE – after tax <sup>a)</sup>                              | 9.41 | 14.6 | 19.7 | 23.2 | 3.45pts  |
| FUNDING, LIQUIDITY & CAPITAL                               |      |      |      |      |          |
| CASA Ratio                                                 | 65.6 | 69.7 | 73.4 | 74.3 | 88bps    |
| Loan to Deposit Ratio (LDR) – Bank Entity b)               | 81.0 | 78.4 | 78.0 | 85.8 | 7.83pts  |
| Loan to Funding Ratio (LFR)                                | 76.7 | 74.1 | 72.8 | 78.0 | 5.21pts  |
| Deposit to Interest Bearing Liabilities Ratio              | 91.1 | 91.1 | 90.2 | 88.0 | -2.28pts |
| Tier-1 Capital                                             | 18.4 | 18.4 | 18.0 | 20.8 | 2.77pts  |
| CAR                                                        | 19.6 | 19.6 | 19.7 | 22.0 | 2.34pts  |
| ASSET QUALITY                                              |      |      |      |      |          |
| NPL Ratio                                                  | 3.10 | 2.72 | 1.92 | 1.19 | -73bps   |
| Special Mention Loan Ratio                                 | 4.39 | 4.31 | 3.76 | 3.89 | 13bps    |
| Coll. 1 Restructured Loan Ratio – incl. Covid Restructured | 13.8 | 10.3 | 6.19 | 3.54 | -2.65pts |
| Loan at Risk Ratio                                         | 21.3 | 17.3 | 11.9 | 8.62 | -3.25pts |
| NPL Coverage                                               | 221  | 243  | 285  | 326  | 41.1pts  |
| Loan at Risk Coverage                                      | 31.8 | 38.6 | 46.4 | 45.3 | -1.13pts |