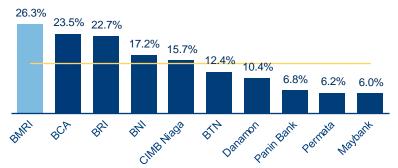

- 50.7% were KSM (Micro Personal Loans) and 37.1% were KUR (Government Program Micro Loan)
- 0.8% in Micro Loan were still in COVID-19 restructured book
- 99.8% were Rupiah loans



### 4Q23 Loan Detail: Consumer Loan

Loan Profile: Consumer Loan (Rp 113,411 Bn) Bank Only



Rp 113,411 Bn in loans were in the Consumer portfolio in 4Q 2023. Of this Consumer Loans in 4Q 2023:

- 98.0% were Performing Loans, with 5.9% in Category 2
- Rp 2,311 Bn (2.0% of Consumer Loans) were in NPL
- 2.5% in Consumer were still in COVID-19 restructured book
- 49.4% were Mortgage and 33.5% were Auto loan
- 100% were Rupiah loans





### Measure of Scale and Returns Relative to Peers – Bank Only as of September 2023







#### NPL Ratio (Gross)



#### **Return on Assets**



Average

**Return on Equity** 







### Measure of Scale and Returns Relative to Peers – Bank Only as of September 2023





### Loan Growth (YoY)



#### **CASA Ratio**



#### **Cost to Income Ratio**



#### # Branches



#### #ATMs







### Awards and Appreciations























### Notes





### Notes





### Notes





## **Equity Research Contact Details**

| COMPANY NAME                  | ANALYST                  | E-MAIL                                |
|-------------------------------|--------------------------|---------------------------------------|
| BAHANA SECURITIES             | Yusuf Ade                | yusuf.ade@bahana.co.id                |
| BANK OF AMERICA-MERRILL LYNCH | Anand Swaminathan        | anand.swaminathan@bofa.com            |
| BCA SEKURITAS                 | Johanes Pras