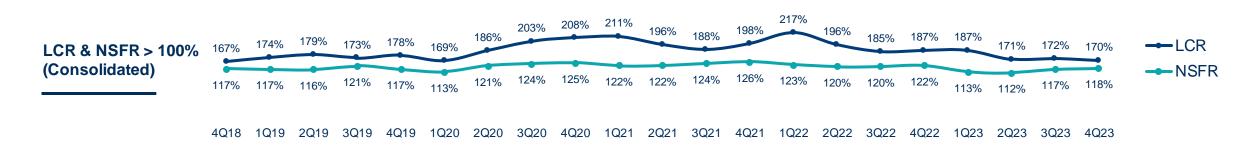

# Liquidity Remained Ample In 4Q23

### Liquidity Coverage Ratio (LCR) & Net Stable Funding Ratio (NSFR)

MIR : Macroprudential Intermediation Ratio, defined as Total Financing (Loan & Bonds) divided by Total Funding (3rd party funds & qualified wholesale funding)

LCR : Liquidity Coverage Ratio, defined as High Quality Liquid Asset divided by Net Cash Outflow

NSFR : Net Stable Funding Ratio, defined as Bank's available stable funding ("ASF") divided by its required stable funding ("RSF")