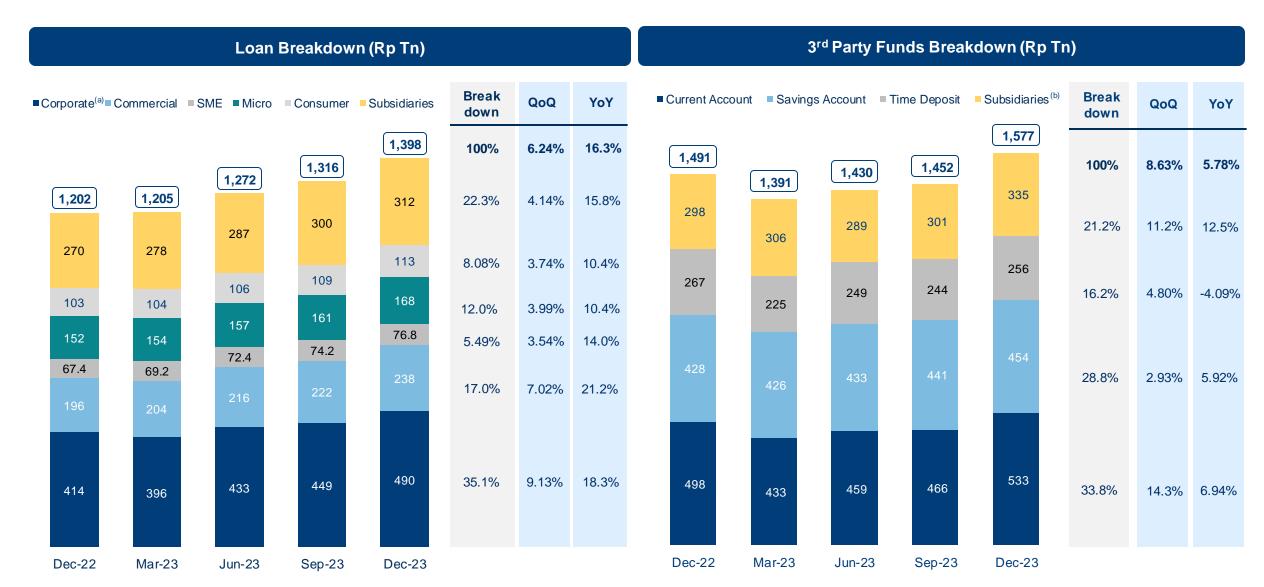

### Consolidated

| Balance Sheet (Rp Bn)                    | Dec-22    | Sep-23    | Dec-23    | QoQ    | YoY    |
|------------------------------------------|-----------|-----------|-----------|--------|--------|
| Cash and Placement with BI & Other Banks | 277,696   | 193,241   | 245,531   | 27.1%  | -11.6% |
| Receivables (Acceptances & Others)       | 45,575    | 39,994    | 40,838    | 2.11%  | -10.4% |
| Gov't Bonds & Marketable Securities      | 423,718   | 399,990   | 426,422   | 6.61%  | 0.64%  |
| Loans                                    | 1,202,230 | 1,315,923 | 1,398,071 | 6.24%  | 16.3%  |
| Loan Provisions                          | (65,362)  | (58,374)  | (53,882)  | -7.70% | -17.6% |
| Other Provisions                         | (3,485)   | (4,182)   | (3,280)   | -21.6% | -5.87% |
| Fixed & Other Assets                     | 112,173   | 120,349   | 120,519   | 0.14%  | 7.44%  |
| Total Assets                             | 1,992,545 | 2,006,939 | 2,174,219 | 8.34%  | 9.12%  |
| CASA:                                    | 1,094,554 | 1,070,317 | 1,171,705 | 9.47%  | 7.05%  |
| Current Account                          | 541,801   | 506,233   | 584,713   | 15.5%  | 7.92%  |
| Savings Account                          | 552,752   | 564,084   | 586,992   | 4.06%  | 6.19%  |
| Time Deposits                            | 396,291   | 381,391   | 405,245   | 6.25%  | 2.26%  |
| Third Party Funds                        | 1,490,845 | 1,451,708 | 1,576,950 | 8.63%  | 5.78%  |
| Wholesale Funding                        | 161,136   | 191,981   | 215,767   | 12.4%  | 33.9%  |
| Other Liabilities                        | 88,319    | 94,646    | 94,008    | -0.67% | 6.44%  |
| Total Liabilities                        | 1,740,299 | 1,738,335 | 1,886,724 | 8.54%  | 8.41%  |
| Equity excl. Minority Interest           | 229,679   | 243,310   | 260,853   | 7.21%  | 13.6%  |
| Minority Interest                        | 22,567    | 25,294    | 26,642    | 5.33%  | 18.1%  |
| Total Liabilities & Equity               | 1,992,545 | 2,006,939 | 2,174,219 | 8.34%  | 9.12%  |

# Loan & Deposit: Ending Balance