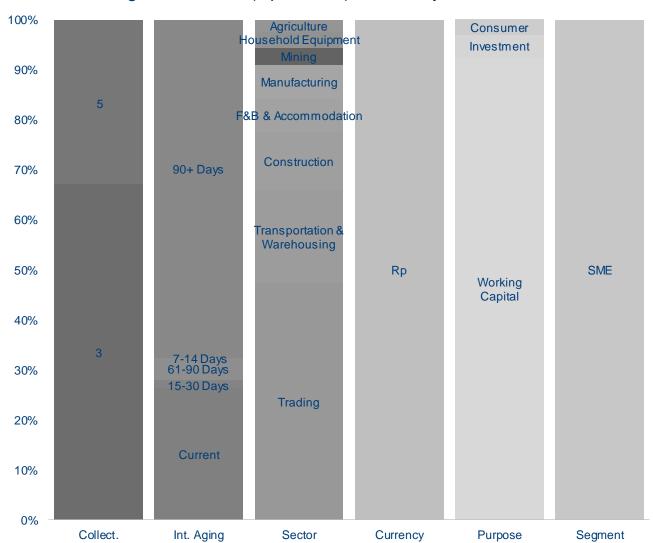

# Top 10 Industries Contributing to Corporate Loan Growth in Dec-23

### Quarter-on-Quarter