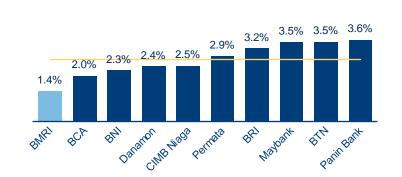

# **Net Interest Margin Trend Analysis**

### QTD Loan Yield per Segment (Bank-Only)

(c) Without one time reversal, QTD Corporate Yield would have been 6.96% Note: Figure above uses average monthly ending balance approach