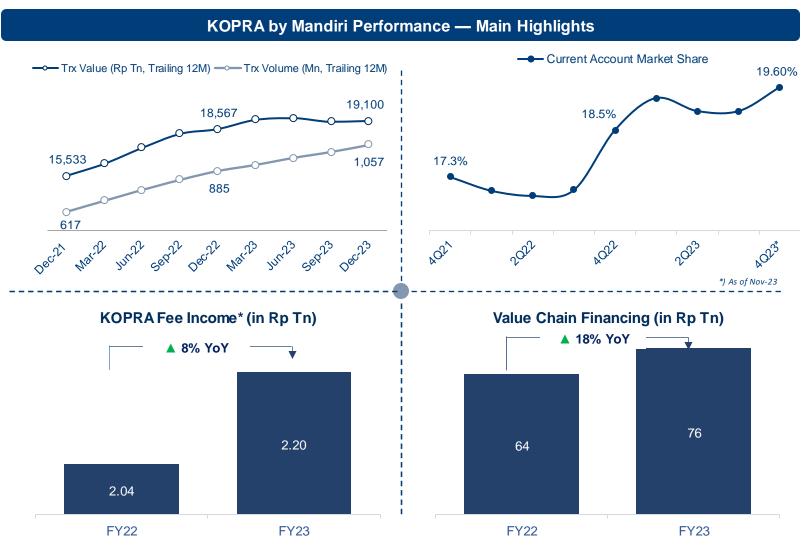

ractive Special Rate Negotiations, Deposits



#### **Embedded Finance**

KOPRA connected directly to our wholesale client's ERP using API to provide seamless integration



#### **Working Capital Solution**

Bank Guarantee, Trade, Value Chain Financing



#### **Industry Solution**

KOPRA tailored to industry-specific needs across major industries such as wholesale & retail trade, minerals & energy, transport & logistics, healthcare, etc.



## **Business Intelligence and Risk Management**

KOPRA powered by AI & Analytics to provide valuable insight for clients' business







# The increase in KOPRA penetration resulted in growth in transaction value within Bank Mandiri's wholesale ecosystem



In KOPRA

# of User Registered

>65%

182K

of registered users are **Active KOPRA Users** 







# Data-Driven Growth: Data Analytics & Artificial Intelligence

# We Continue To Embed And Invest In AI To Enable Data-Driven Decision Making And Deliver **Business Growth**

1. We Know Who

From customers' profile, behaviour, to their preferences

35 Mn

Retail & Wholesale Customers

**50 Mn** 

Funding & **Lending Accounts**  25 Bn

Financial transactions data points

#### 2. We Know How

Data scientists analyse rich and diverse data assets using Big Data and Cloud technology

~200 Bn

**Data Records** 7 Petabytes data size



150+

**Data Scientists** to be ~190 in 2024



Big Data, Cloud, GPU

#### 3. We Know What to Deliver

# Deepening wholesale client relationship with extensive analytics



- Ecosystem discovery (sector-based approach)
- · Tailored insight through Al-powered