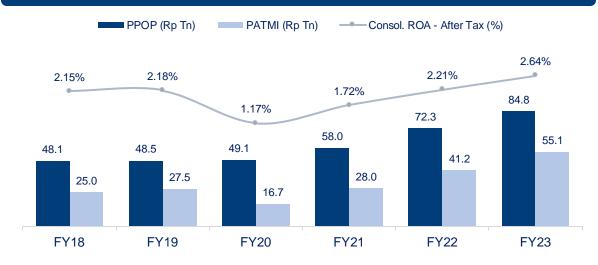

# Respectable Financial Metrics

| Consolidated Financial Snapshot | 2018 | 2019 | 2020 | 2021  | 2022  | 2023  | YoY      | CAGR/<br>Change '18-'23 |
|---------------------------------|------|------|------|-------|-------|-------|----------|-------------------------|
| PATMI (Rp Tn) <sup>a)</sup>     | 25.0 | 27.5 | 16.7 | 28.0  | 41.2  | 55.1  | 33.7%    | 17.1%                   |
| ROE – after tax (%) b)          | 14.7 | 14.3 | 9.41 | 14.6  | 19.7  | 23.2  | 3.45pts  | 8.47pts                 |
| ROA – after tax (%)             | 2.15 | 2.18 | 1.17 | 1.72  | 2.21  | 2.64  | 43bps    | 49bps                   |
| Dividend Payout Ratio (%)       | 45.0 | 60.0 | 60.0 | 60.0  | 60.0  | -     | -        | -                       |
| Loan (Rp Tn)                    | 820  | 907  | 965  | 1,050 | 1,202 | 1,398 | 16.3%    | 11.3%                   |
| Provision Expense (RpTn)        | 14.2 | 12.1 | 24.9 | 19.5  | 16.1  | 10.1  | -37.1%   | -6.48%                  |
| NIM (%)                         | 5.74 | 5.56 | 5.11 | 5.09  | 5.47  | 5.48  | 1bps     | -26bps                  |
| CoC (%)                         | 1.87 | 1.40 | 2.47 | 2.05  | 1.44  | 0.85  | -59bps   | -1.02pts                |
| NPL (%)                         | 2.75 | 2.33 | 3.10 | 2.72  | 1.92  | 1.19  | -73bps   | -1.56pts                |
| NPL Coverage (%)                | 143  | 144  | 221  | 243   | 285   | 326   | 41.1pts  | 183pts                  |
| LaR (%) (c)                     | 9.45 | 9.11 | 21.3 | 17.3  | 11.9  | 8.62  | -3.25pts | -83bps                  |
| LaR Coverage (%) (d)            | 42.0 | 36.8 | 31.8 | 38.6  | 46.4  | 45.3  | -1.13pts | 3.31pts                 |
| Tier-1 Capital (%)              | 19.3 | 19.8 | 18.4 | 18.4  | 18.0  | 20.8  | 2.77pts  | 1.50pts                 |
| Total CAR (%)                   | 20.5 | 20.9 | 19.6 | 19.6  | 19.7  | 22.0  | 2.34pts  | 1.53pts                 |

### **Net Profit Growth Supported by PPOP and Overall ROA Improvement**