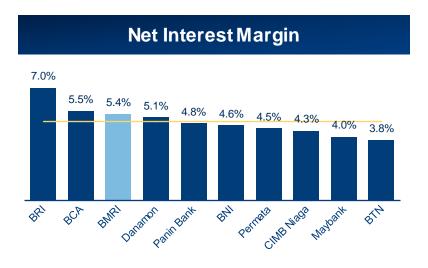

# Consistent Improvement in Profitability

Consolidated

| Key Ratios (%)                                             | FY20 | FY21 | FY22 | FY23 | YoY      |
|------------------------------------------------------------|------|------|------|------|----------|
| PROFITABILITY                                              |      |      |      |      |          |
| NIM                                                        | 5.11 | 5.09 | 5.47 | 5.48 | 1bps     |
| Cost to Income Ratio                                       | 47.6 | 45.9 | 42.4 | 38.8 | -3.57pts |
| Cost to Asset Ratio (annualized)                           | 2.89 | 2.85 | 2.67 | 2.48 | -20bps   |
| Non-Interest Income to Asset Ratio                         | 2.07 | 1.98 | 1.89 | 1.95 | 6bps     |
| Cost of Credit                                             | 2.47 | 2.05 | 1.44 | 0.85 | -59bps   |
| RoA – after tax                                            | 1.17 | 1.72 | 2.21 | 2.64 | 43bps    |
| RoRWA – after tax                                          | 1.74 | 2.73 | 3.63 | 4.50 | 86bps    |
| RoE – after tax <sup>a)</sup>                              | 9.41 | 14.6 | 19.7 | 23.2 | 3.45pts  |
| FUNDING, LIQUIDITY & CAPITAL                               |      |      |      |      |          |
| CASA Ratio                                                 | 65.6 | 69.7 | 73.4 | 74.3 | 88bps    |
| Loan to Deposit Ratio (LDR) – Bank Entity b)               | 81.0 | 78.4 | 78.0 | 85.8 | 7.83pts  |
| Loan to Funding Ratio (LFR)                                | 76.7 | 74.1 | 72.8 | 78.0 | 5.21pts  |
| Deposit to Interest Bearing Liabilities Ratio              | 91.1 | 91.1 | 90.2 | 88.0 | -2.28pts |
| Tier-1 Capital                                             | 18.4 | 18.4 | 18.0 | 20.8 | 2.77pts  |
| CAR                                                        | 19.6 | 19.6 | 19.7 | 22.0 | 2.34pts  |
| ASSET QUALITY                                              |      |      |      |      |          |
| NPL Ratio                                                  | 3.10 | 2.72 | 1.92 | 1.19 | -73bps   |
| Special Mention Loan Ratio                                 | 4.39 | 4.31 | 3.76 | 3.89 | 13bps    |
| Coll. 1 Restructured Loan Ratio – incl. Covid Restructured | 13.8 | 10.3 | 6.19 | 3.54 | -2.65pts |
| Loan at Risk Ratio                                         | 21.3 | 17.3 | 11.9 | 8.62 | -3.25pts |
| NPL Coverage                                               | 221  | 243  | 285  | 326  | 41.1pts  |
| Loan at Risk Coverage                                      | 31.8 | 38.6 | 46.4 | 45.3 | -1.13pts |