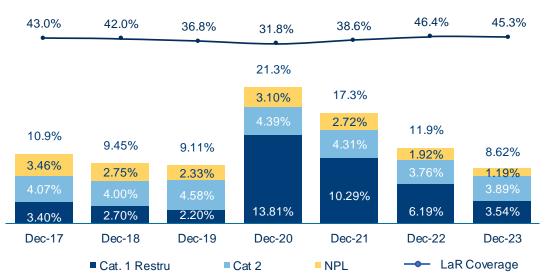

### Loans at Risk Returned to Pre-COVID Level with Ample Coverage

# Loans At Risk Continued To Improve; Ample Coverage Level

# Consistent Improvement in Profitability

Consolidated

| Key Ratios (%)                                             | FY20 | FY21 | FY22 | FY23 | YoY      |
|------------------------------------------------------------|------|------|------|------|----------|
| PROFITABILITY                                              |      |      |      |      |          |
| NIM                                                        | 5.11 | 5.09 | 5.47 | 5.48 | 1bps     |
| Cost to Income Ratio                                       | 47.6 | 45.9 | 42.4 | 38.8 | -3.57pts |
| Cost to Asset Ratio (annualized)                           | 2.89 | 2.85 | 2.67 | 2.48 | -20bps   |
| Non-Interest Income to Asset Ratio                         | 2.07 | 1.98 | 1.89 | 1.95 | 6bps     |
| Cost of Credit                                             | 2.47 | 2.05 | 1.44 | 0.85 | -59bps   |
| RoA – after tax                                            | 1.17 | 1.72 | 2.21 | 2.64 | 43bps    |
| RoRWA – after tax                                          | 1.74 | 2.73 | 3.63 | 4.50 | 86bps    |
| RoE – after tax <sup>a)</sup>                              | 9.41 | 14.6 | 19.7 | 23.2 | 3.45pts  |
| FUNDING, LIQUIDITY & CAPITAL                               |      |      |      |      |          |
| CASA Ratio                                                 | 65.6 | 69.7 | 73.4 | 74.3 | 88bps    |
| Loan to Deposit Ratio (LDR) – Bank Entity b)               | 81.0 | 78.4 | 78.0 | 85.8 | 7.83pts  |
| Loan to Funding Ratio (LFR)                                | 76.7 | 74.1 | 72.8 | 78.0 | 5.21pts  |
| Deposit to Interest Bearing Liabilities Ratio              | 91.1 | 91.1 | 90.2 | 88.0 | -2.28pts |
| Tier-1 Capital                                             | 18.4 | 18.4 | 18.0 | 20.8 | 2.77pts  |
| CAR                                                        | 19.6 | 19.6 | 19.7 | 22.0 | 2.34pts  |
| ASSET QUALITY                                              |      |      |      |      |          |
| NPL Ratio                                                  | 3.10 | 2.72 | 1.92 | 1.19 | -73bps   |
| Special Mention Loan Ratio                                 | 4.39 | 4.31 | 3.76 | 3.89 | 13bps    |
| Coll. 1 Restructured Loan Ratio – incl. Covid Restructured | 13.8 | 10.3 | 6.19 | 3.54 | -2.65pts |
| Loan at Risk Ratio                                         | 21.3 | 17.3 | 11.9 | 8.62 | -3.25pts |
| NPL Coverage                                               | 221  | 243  | 285  | 326  | 41.1pts  |
| Loan at Risk Coverage                                      | 31.8 | 38.6 | 46.4 | 45.3 | -1.13pts |