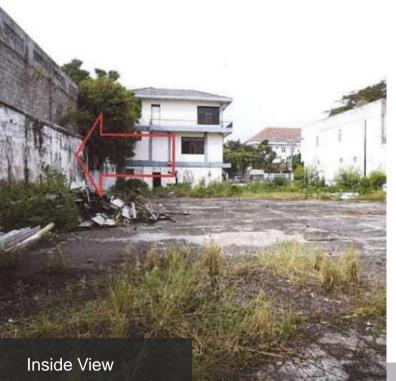

Name : Land & Building

Land : 2.468 m2

Building Area : 1.516 m2

Legality Document : SHM

Address : Jl. Raya Semarang-Gubug No. 62, Bandungrejo

Village, Mranggen Distric, Semarang Distric,

**Central Java** 

Indicative Price Rp. 13.500.000.000