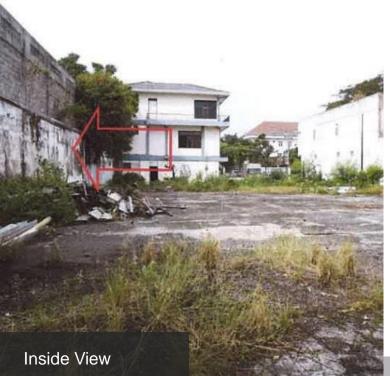

Name : Land & Building

Land : 2.468 m2

Building Area : 1.516 m2

Legality Document : SHM

Address : Jl. Raya Semarang-Gubug No. 62, Bandungrejo

Village, Mranggen Distric, Semarang Distric,

**Central Java** 

Indicative Price Rp. 13.500.000.000