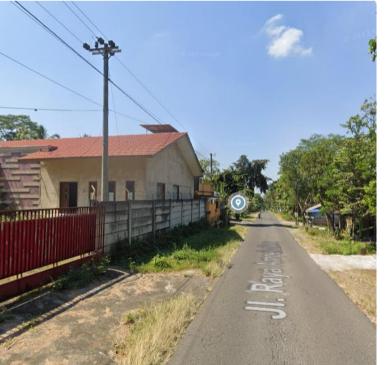

- Located in Boyolali, Jawa Tengah
- Located approximately 15 KM to Boyolali Toll Gate

Name : Land and Building - Warehouse

Land : 1.676 m2

Building Area : 536 m2

Legality Document : 1 SHGB

Address : Jalan Ampel – Simo KM. 3, Dukuh Tawangsari,

Desa Ngenden, Kec. Ampel, Kab. Boyolali, Jawa

**Tengah 57352** 

Indicative Price Rp. 2.000.300.000

- · Located in Purworejo, Jawa Tengah
- Located approximately 6 KM to Purworejo City Center

Name : Land and Building - Warehouse