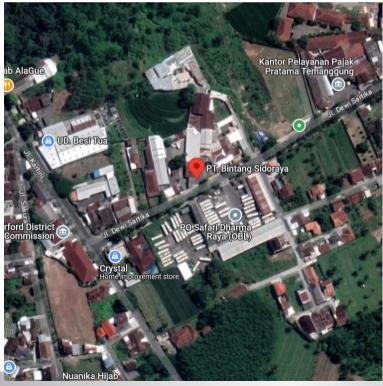

- Located in Temanggung, Jawa Tengah
- Located approximately 3 KM to Temanggung City Center

Name : Land and Building - Warehouse

Land : 1.750 m2

Building Area : 944 m2

Legality Document : 5 S H M

Address : Jalan Dewi Sartika No. 11 A, Kec. Temanggung, Kab.

Temanggung, Jawa Tengah 56218

Indicative Price Rp. 4.341.800.000