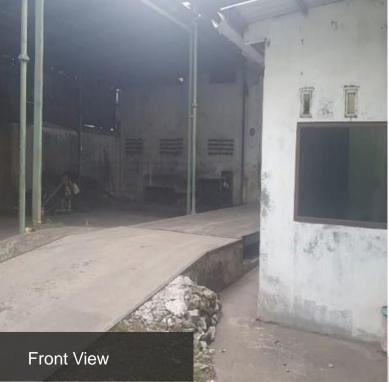

- Located in Boyolali, Jawa Tengah
- Located approximately 15 KM to Boyolali Toll Gate

Name : Land and Building - Warehouse

Land : 1.676 m2

Building Area : 536 m2

Legality Document : 1 SHGB

Address : Jalan Ampel – Simo KM. 3, Dukuh Tawangsari,

Desa Ngenden, Kec. Ampel, Kab. Boyolali, Jawa

**Tengah 57352** 

Indicative Price Rp. 2.000.300.000

- · Located in Purworejo, Jawa Tengah
- Located approximately 6 KM to Purworejo City Center

Name : Land and Building - Warehouse