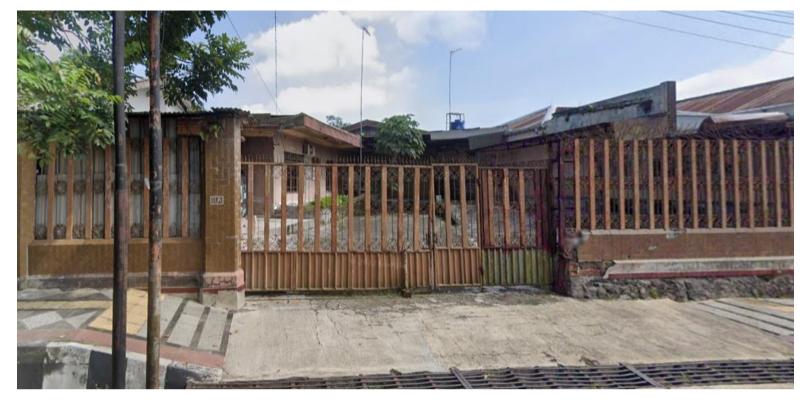

- Located in Temanggung, Jawa Tengah
- Located approximately 3 KM to Temanggung City Center

Name : Land and Building - Warehouse

Land : 1.750 m2

Building Area : 944 m2

Legality Document : 5 S H M

Address : Jalan Dewi Sartika No. 11 A, Kec. Temanggung, Kab.

Temanggung, Jawa Tengah 56218

Indicative Price Rp. 4.341.800.000