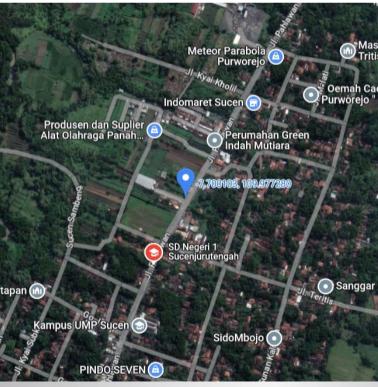

Land : 3.031 m2

Building Area : 776 m2

Legality Document : 2 SHGB

Address : Jalan Pahlawan (Ring Road Utara), Desa

Sucenjurutengah, Kec. Bayan, Kab. Purworejo,

Jawa Tengah 54224

**Indicative Price** Rp. 5.112.600.000