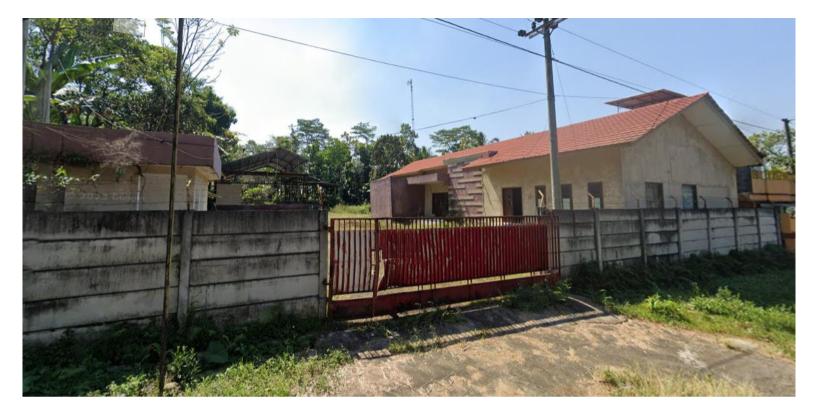

- Located in Boyolali, Jawa Tengah
- Located approximately 15 KM to Boyolali Toll Gate

Name : Land and Building - Warehouse

Land : 1.676 m2

Building Area : 536 m2

Legality Document : 1 SHGB

Address : Jalan Ampel – Simo KM. 3, Dukuh Tawangsari,

Desa Ngenden, Kec. Ampel, Kab. Boyolali, Jawa

**Tengah 57352** 

Indicative Price Rp. 2.000.300.000

- · Located in Purworejo, Jawa Tengah
- Located approximately 6 KM to Purworejo City Center

Name : Land and Building - Warehouse