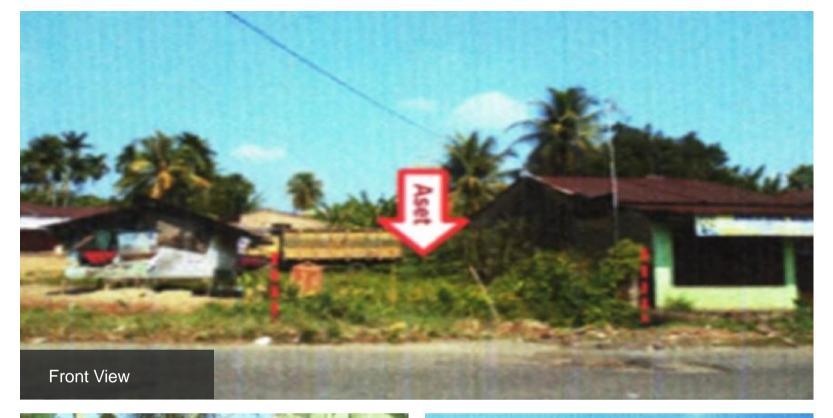

SUMATERA & LAMPUNG

SPECIAL ASSET MANAGEMENT 2023

The Collateral Situation is mostly vacant land and there are few buildings with road access.

The building near the easily recognizable location is the Yayasan Perguruan Sei Glugur right in front of the asset.