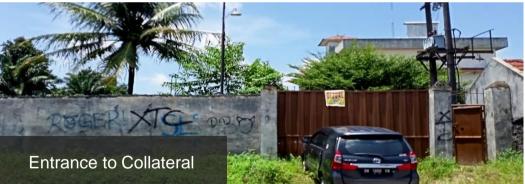

SUMATERA & LAMPUNG

SPECIAL ASSET MANAGEMENT 2023

The Collateral Situation is mostly vacant land and there are few buildings with road access.

The building near the easily recognizable location is the Yayasan Perguruan Sei Glugur right in front of the asset.