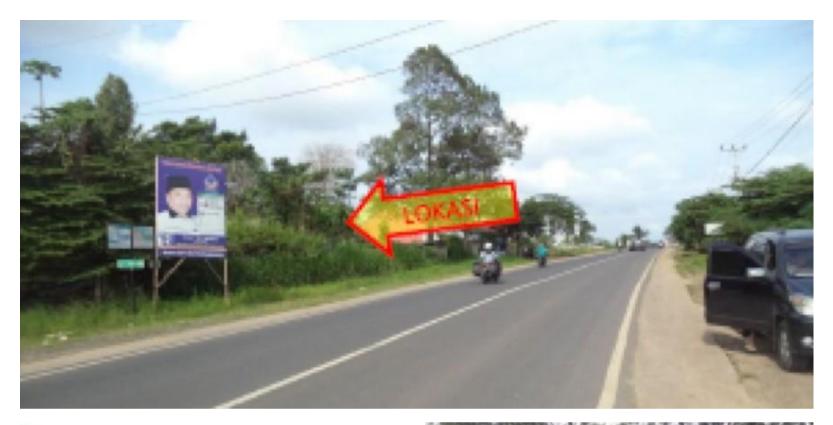

Indicative Price Rp. 3.400.000.000

The Collateral Situation is mostly vacant land and there are few buildings with road access. Buildings near easily recognizable locations are Gunung Tinggi Permai Housing Complex which is +- 200 m to the west of the asset, Mabar Feed Indonesia Layer Farm +- 100 m to the west of the asset.

Name : Land

Land : **54.958 m2** 

Building Area : 36 m2

Legality Document : 6 SHM

Address : Jalan Sei Glugur – Lau Bakeri, Gunung Tinggi

Village, Pancur Batu District, Deli Serdang

Regency, North Sumatra

Indicative Price Rp. 13.800.000.000