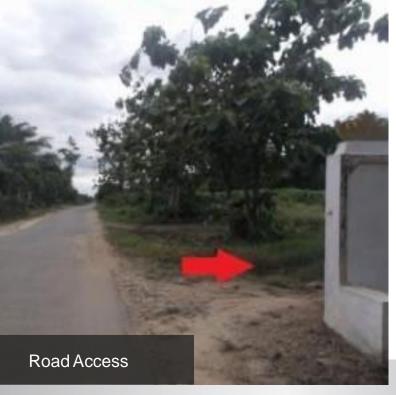

SUMATERA & LAMPUNG

SPECIAL ASSET MANAGEMENT 2023

The Collateral Situation is mostly vacant land and there are few buildings with road access.

The building near the easily recognizable location is the Yayasan Perguruan Sei Glugur right in front of the asset.

Name : Land

Land : **6.875 m2** 

Building Area : **69 m2** 

Legality Document : 1 SHM

Address : Jalan Sei Glugur – Tanjung Anom, Sei Glugur

Village, Pancur Batu District, Deli Serdang

Regency, North Sumatra