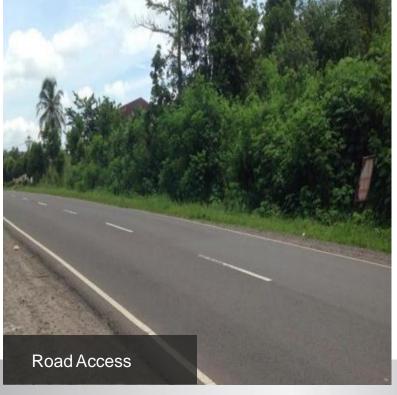

SUMATERA & LAMPUNG

SPECIAL ASSET MANAGEMENT 2023

The Collateral Situation is mostly vacant land and there are few buildings with road access.

The building near the easily recognizable location is the Yayasan Perguruan Sei Glugur right in front of the asset.