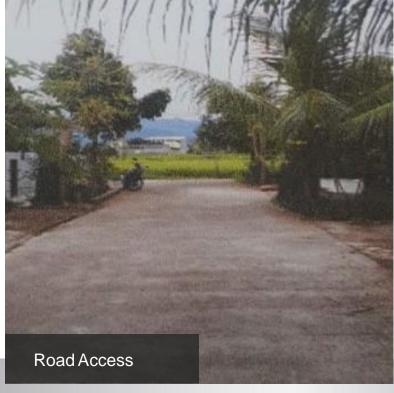

SUMATERA & LAMPUNG

SPECIAL ASSET MANAGEMENT 2023

The Collateral Situation is mostly vacant land and there are few buildings with road access.

The building near the easily recognizable location is the Yayasan Perguruan Sei Glugur right in front of the asset.

Name : Land

Land : **6.875 m2** 

Building Area : **69 m2** 

Legality Document : 1 SHM

Address : Jalan Sei Glugur – Tanjung Anom, Sei Glugur

Village, Pancur Batu District, Deli Serdang

Regency, North Sumatra