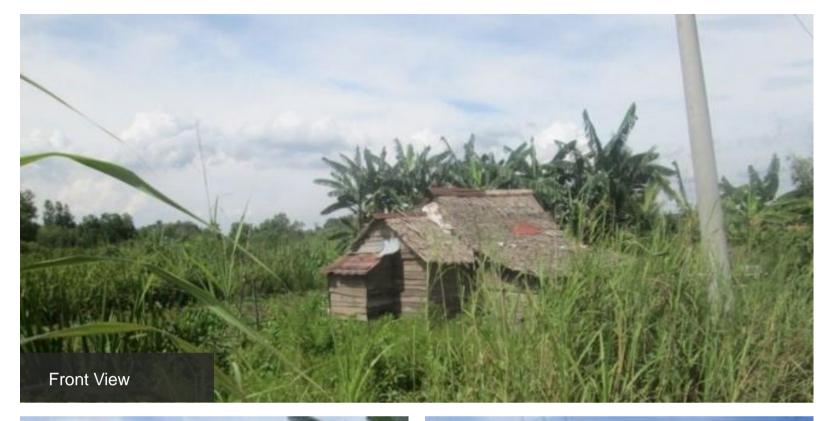

SUMATERA & LAMPUNG

SPECIAL ASSET MANAGEMENT 2023

The Collateral Situation is mostly vacant land and there are few buildings with road access.

The building near the easily recognizable location is the Yayasan Perguruan Sei Glugur right in front of the asset.

Name : Land

Land : **6.875 m2** 

Building Area : **69 m2** 

Legality Document : 1 SHM

Address : Jalan Sei Glugur – Tanjung Anom, Sei Glugur

Village, Pancur Batu District, Deli Serdang

Regency, North Sumatra