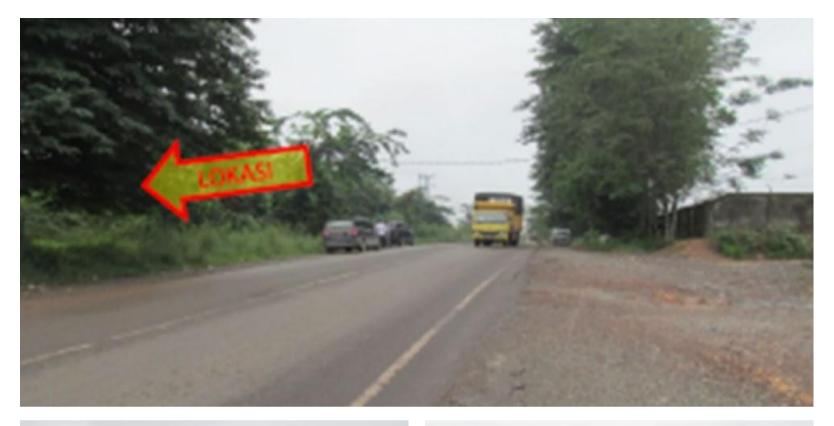

SUMATERA & LAMPUNG

SPECIAL ASSET MANAGEMENT 2023

The Collateral Situation is mostly vacant land and there are few buildings with road access.

The building near the easily recognizable location is the Yayasan Perguruan Sei Glugur right in front of the asset.

Name : Land

Land : **6.875 m2** 

Building Area : **69 m2** 

Legality Document : 1 SHM

Address : Jalan Sei Glugur – Tanjung Anom, Sei Glugur

Village, Pancur Batu District, Deli Serdang

Regency, North Sumatra